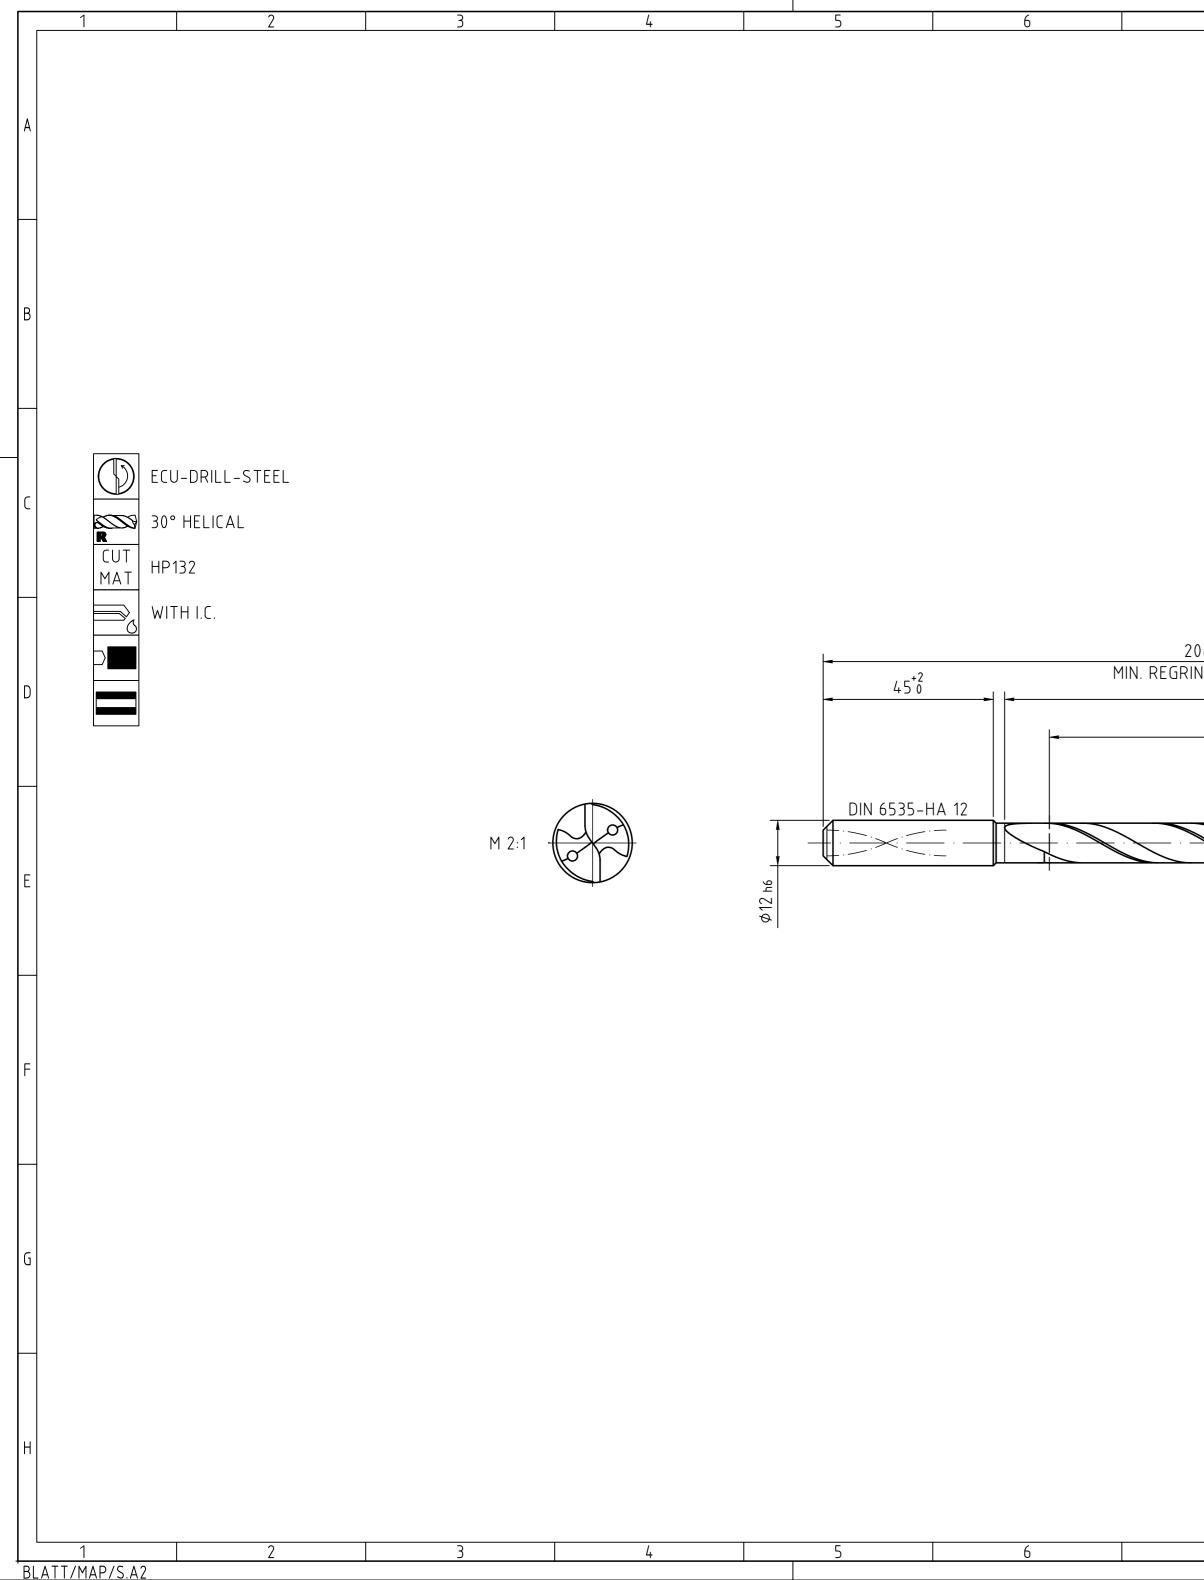

| 7                                                                                                                            | 8                                                                                                                                                                                                                                                                                                                                                            | I                     | 9                         | ,<br>,          | 0                  |                 | 11                          |                         | 12        |
|------------------------------------------------------------------------------------------------------------------------------|-------------