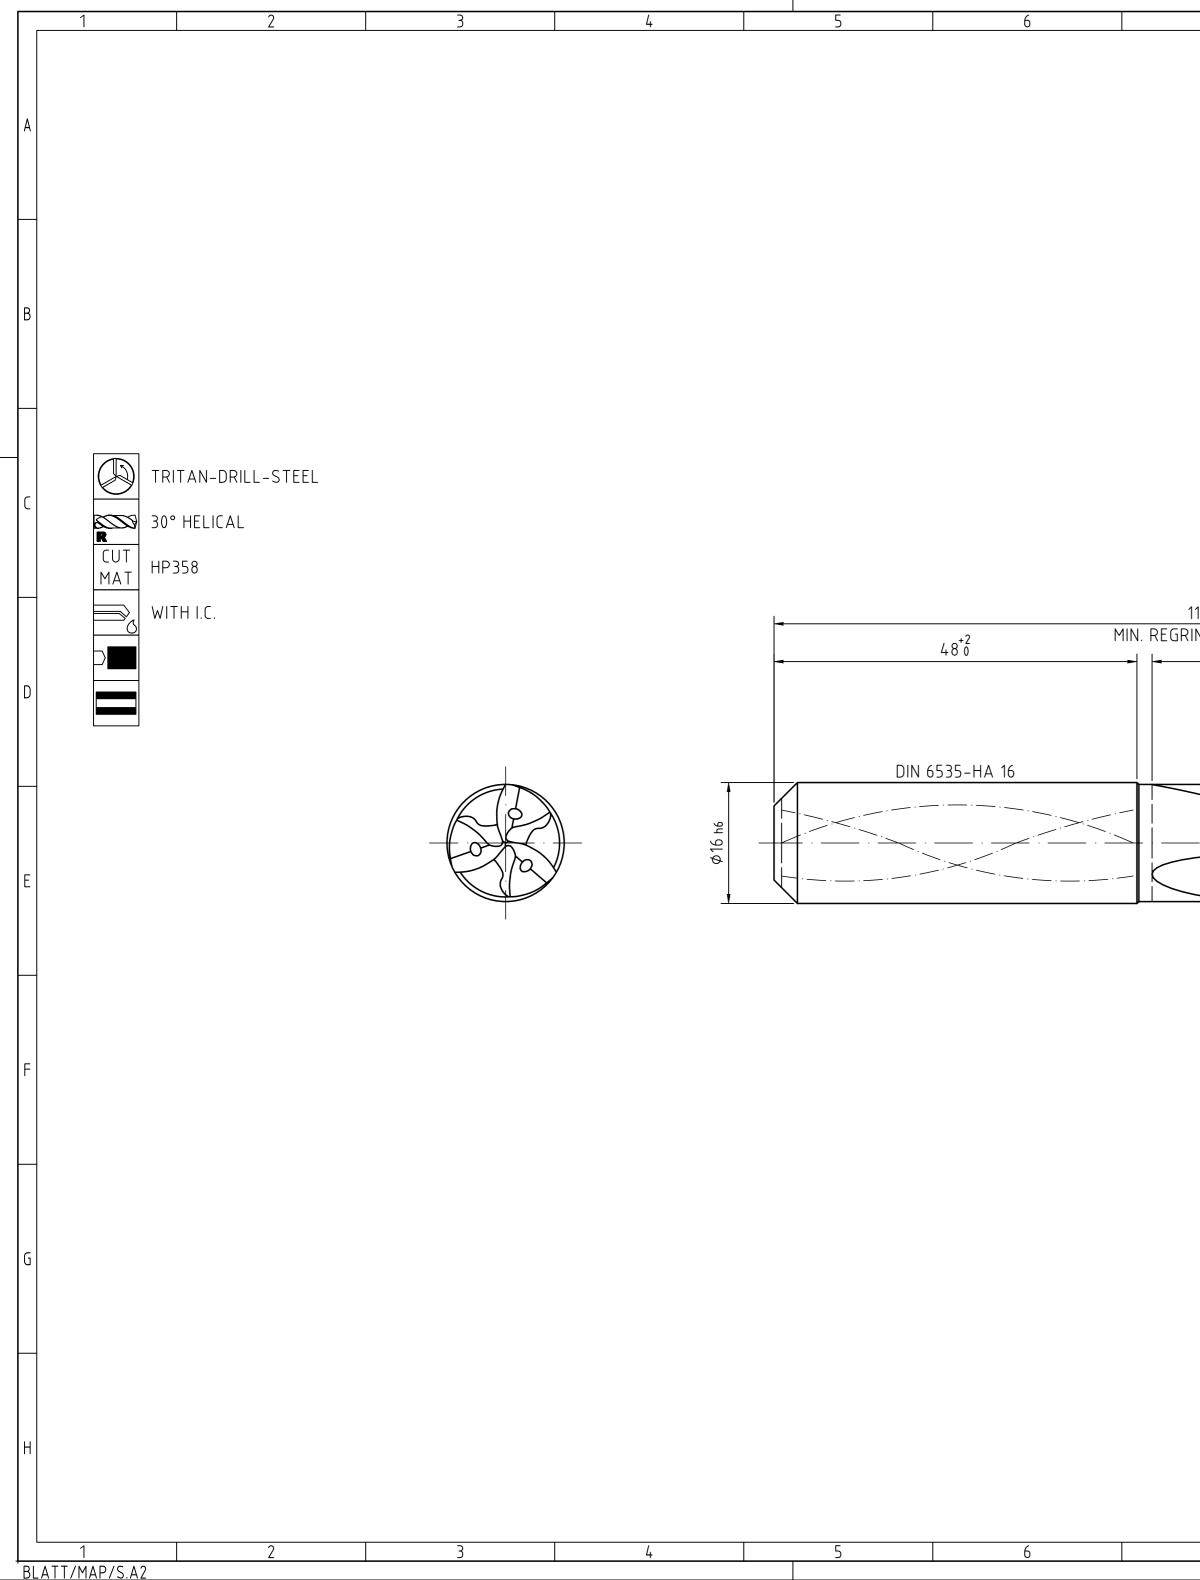

| 7 8 1                                                                                                                                                                                                         | 9                                         | 10                                          | )                     |    | 11                                          |                    | 12                       |                    |
|---------------------------------------------------------------------------------------------------------------------------------------------------------------------------------------------------------------|-------------------------------------------|---------------------------------------------|-----------------------|----|---------------------------------------------|--------------------|--------------------------|--------------------|
|                                                                                                                                                                                                               | INDEX                                     | CHANGES                                     |                       |    |                                             | DATE               | NAME                     |                    |
|                                                                                                                                                                                                               |                                           |                                             |                       |    |                                             |                    |                          |                    |
|                                                                                                                                                                                                               |                                           |                                             |                       |    |                                             |                    |                          | A                  |
|                                                                                                                                                                                                               |                                           |                                             |                       |    |                                             |                    |                          |                    |
|                                                                                                                                                                                                               |                                           |                                             |                       |    |                                             |                    |                          |                    |
|                                                                                                                                                                                                               |                                           |                                             |                       |    |                                             |                    |                          |                    |
|                                                                                                                                                                                                               |                                           |                                             |                       |    |                                             |                    |                          |                    |
|                                                                                                                                                                                                               |                                           |                                             |                       |    | NON TOLERAN<br>0.5 > 3<br>36<br>± 0.1 ± 0.1 | > 6 > 30<br>30120  | > 120 > 400<br>400 .1000 | В                  |
|                                                                                                                                                                                                               |                                           |                                             |                       |    | RADII, CHAMFE<br>± 0.2 ± 0.5                |                    | ± 1   ± 1                |                    |
|                                                                                                                                                                                                               |                                           |                                             |                       |    | ANGLES, DIM.                                |                    | FER SIDE                 |                    |
|                                                                                                                                                                                                               |                                           |                                             |                       |    | bis 10 5(                                   | )1204<br>' ± 20' ± | 400                      | ╡┠                 |
|                                                                                                                                                                                                               |                                           |                                             |                       |    |                                             |                    |                          | С                  |
|                                                                                                                                                                                                               |                                           |                                             |                       |    |                                             |                    |                          |                    |
|                                                                                                                                                                                                               |                                           |                                             |                       |    |                                             |                    |                          |                    |
| 115±1.5                                                                                                                                                                                                       |                                           |                                             |                       |    |                                             |                    |                          |                    |
| RIND LENGTH 105 65±1                                                                                                                                                                                          |                                           |                                             |                       |    |                                             |                    |                          |                    |
| (45)                                                                                                                                                                                                          | <b>&gt;</b>                               |                                             |                       |    |                                             |                    |                          | D                  |
|                                                                                                                                                                                                               |                                           | (2.444)                                     |                       |    |                                             |                    |                          |                    |
|                                                                                                                                                                                                               |                                           |                                             |                       |    |                                             |                    |                          |                    |
|                                                                                                                                                                                                               |                                           | $\bigwedge$                                 |                       |    |                                             |                    |                          |                    |
|                                                                                                                                                                                                               |                                           | \<br> ↓5°±2°                                |                       |    |                                             |                    |                          |                    |
|                                                                                                                                                                                                               |                                           | 14                                          |                       |    |                                             |                    |                          | E                  |
|                                                                                                                                                                                                               |                                           | ١                                           |                       |    |                                             |                    |                          |                    |
|                                                                                                                                                                                                               |                                           |                                             |                       |    |                                             |                    |                          |                    |
|                                                                                                                                                                                                               | ۲ <b>ط</b>                                |                                             |                       |    |                                             |                    |                          | $\parallel$        |
|                                                                                                                                                                                                               | Ø15.5 h7                                  |                                             |                       |    |                                             |                    |                          |                    |
|                                                                                                                                                                                                               | 8                                         |                                             |                       |    |                                             |                    |                          | F                  |
|                                                                                                                                                                                                               |                                           |                                             |                       |    |                                             |                    |                          |                    |
|                                                                                                                                                                                                               |                                           |                                             |                       |    |                                             |                    |                          |                    |
|                                                                                                                                                                                                               |                                           |                                             |                       |    |                                             |                    |                          | $\left  - \right $ |
|                                                                                                                                                                                                               |                                           |                                             |                       |    |                                             |                    |                          |                    |
|                                                                                                                                                                                                               |                                           |                                             |                       |    |                                             |                    |                          |                    |
|                                                                                                                                                                                                               |                                           |                                             |                       |    |                                             |                    |                          | G                  |
|                                                                                                                                                                                                               |                                           |                                             |                       |    |                                             |                    |                          |                    |
|                                                                                                                                                                                                               |                                           |                                             |                       |    |                                             |                    |                          |                    |
|                                                                                                                                                                                                               |                                           |                                             |                       |    |                                             |                    | FORMAT                   |                    |
|                                                                                                                                                                                                               |                                           | EL, SHANKFORM H                             | AK, VHM, BE           |    |                                             |                    | A2                       |                    |
| SOLUTIONS AND DESIGNS SHOWN ON THE DRAWING ARE<br>ENTITLED TO MAPAL ONLY. AS FAR AS MAPAL DID NOT<br>REGISTER PROPERTY RIGHTS HEREUPON YET, MAPAL<br>FORMALLY RESERVES THE RIGHT FOR THE REGISTRATION OF      | ADA<br>Präzisi                            | NL<br>onswerkzeuge                          | 2022-08-04            | PG | DOCUMENT<br>507759139-000-00-               | ED1                | INDEX<br>00              | H                  |
| PROPERTY RIGHTS. THE DRAWING AS WELL AS THE MATTERS<br>SHOWN ARE STRICTLY CONFIDENTIAL. REPRODUCTIONS MAY<br>ONLY BE MADE FOR THE PURPOSE AGREED UPON. NEITHER<br>THIS DRAWING NOR COPIES THEREOF MAY BE MADE | Dr. Kre                                   |                                             | DATE                  |    | 1ATERIAL NUMBER                             |                    | ORIGIN<br>ALD            |                    |
| ACCESSIBLE TO THIRD PARTIES. WITH THE DELIVERY OF THIS<br>DRAWING NO RIGHT TO USE IT FOR ANY PURPOSE IS GRANTED. GENER                                                                                        | RAL TOLERANCE ISO 2768-mH<br>SO 14405-1 ① | DIMENSIONS NOT SHOWN<br>ARE MAPAL STANDARDS | $ \bigcirc \bigcirc $ |    | rechnical specification                     | 45HA03-HP35        | 8 SHEET                  |                    |
| 7 8                                                                                                                                                                                                           | 9                                         | 10                                          | )                     | ł  | 11                                          |                    | 12                       | -                  |