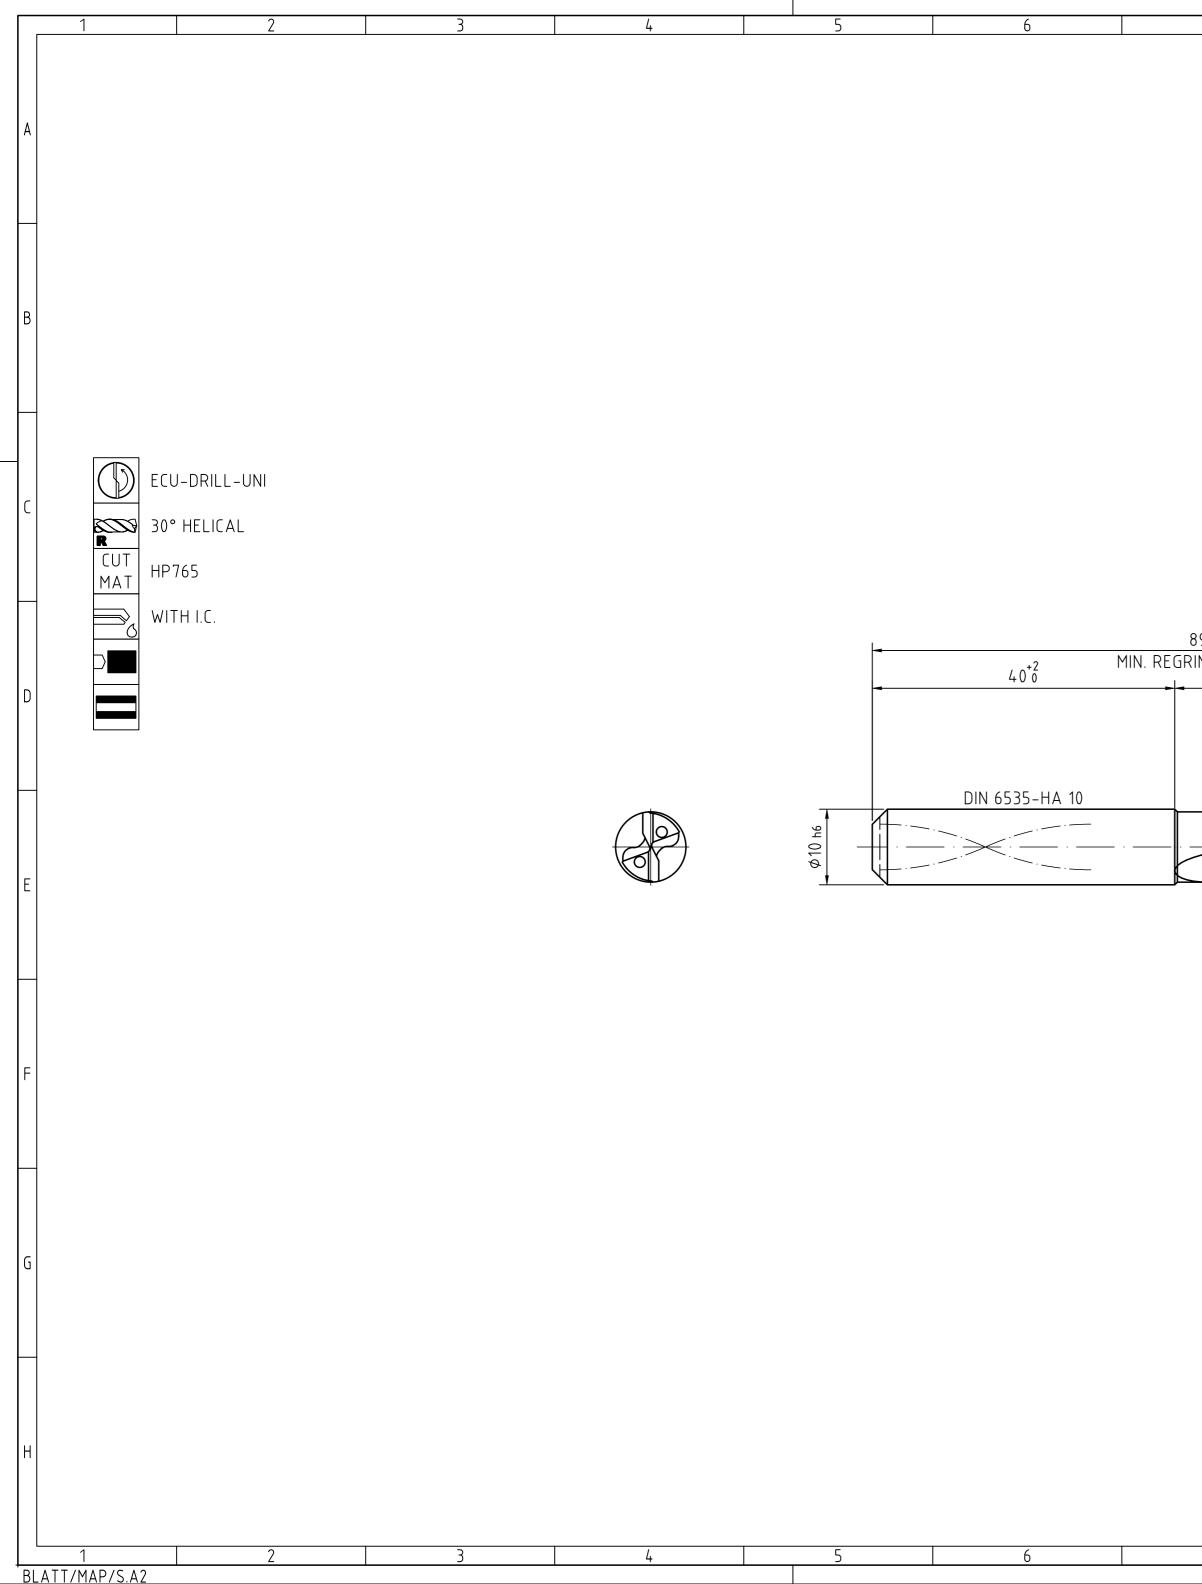

|      | 8                                                                                                                                                                                                                                                                                                               |          | 9                               | 1               | 0                           |                     | 11                                |                                           | 12                                       |               |
|------|-----------------------------------------------------------------------------------------------------------------------------------------------------------------------------------------------------------------------------------------------------------------------------------------------------------------|----------|---------------------------------|-----------------|-----------------------------|---------------------|-----------------------------------|-------------------------------------------|------------------------------------------|---------------|
|      |                                                                                                                                                                                                                                                                                                                 |          | INDEX CH                        | IANGES          |                             |                     |                                   | DATE                                      | NAME                                     |               |
|      |                                                                                                                                                                                                                                                                                                                 |          |                                 |                 |                             |                     |                                   |                                           |                                          |               |
|      |                                                                                                                                                                                                                                                                                                                 | _        | _                               |                 |                             |                     |                                   |                                           |                                          | 4             |
|      |                                                                                                                                                                                                                                                                                                                 |          |                                 |                 |                             |                     |                                   |                                           |                                          |               |
|      |                                                                                                                                                                                                                                                                                                                 |          | -                               |                 |                             |                     |                                   |                                           |                                          |               |
|      |                                                                                                                                                                                                                                                                                                                 |          | -                               |                 |                             |                     |                                   |                                           |                                          |               |
|      |                                                                                                                                                                                                                                                                                                                 | ľ        |                                 |                 |                             |                     |                                   |                                           |                                          | 1             |
|      |                                                                                                                                                                                                                                                                                                                 | L        |                                 |                 |                             |                     | 36<br>± 0.1 ± 0.1<br>RADII, CHAMF | > 6 > 30<br>30120<br>± 0.2 ± 0.3 :<br>ERS | > 120 > 400<br>.400 .1000<br>± 0.5 ± 0.8 | )             |
|      |                                                                                                                                                                                                                                                                                                                 |          |                                 |                 |                             |                     | ± 0.2 ± 0.5<br>ANGLES, DIM.       | $\pm 1 \mid \pm 1 \mid$<br>OF THE SHORT   |                                          | ╋             |
|      |                                                                                                                                                                                                                                                                                                                 |          |                                 |                 |                             |                     | > 1                               | 0 > 50 ><br>01204                         | 120 > 400                                |               |
|      |                                                                                                                                                                                                                                                                                                                 |          |                                 |                 |                             |                     |                                   | )' ± 20' ± '                              |                                          |               |
|      |                                                                                                                                                                                                                                                                                                                 |          |                                 |                 |                             |                     |                                   |                                           |                                          |               |
|      |                                                                                                                                                                                                                                                                                                                 |          |                                 |                 |                             |                     |                                   |                                           |                                          |               |
| 89±1 | LENGTH 79                                                                                                                                                                                                                                                                                                       |          |                                 |                 |                             |                     |                                   |                                           |                                          |               |
|      | (40)                                                                                                                                                                                                                                                                                                            |          |                                 |                 |                             |                     |                                   |                                           |                                          |               |
|      |                                                                                                                                                                                                                                                                                                                 | (1.6     | 592)                            |                 |                             |                     |                                   |                                           |                                          |               |
|      |                                                                                                                                                                                                                                                                                                                 |          |                                 |                 |                             |                     |                                   |                                           |                                          |               |
|      |                                                                                                                                                                                                                                                                                                                 |          | ٨                               |                 |                             |                     |                                   |                                           |                                          |               |
| _    |                                                                                                                                                                                                                                                                                                                 |          |                                 |                 |                             |                     |                                   |                                           |                                          |               |
|      |                                                                                                                                                                                                                                                                                                                 |          | ,                               |                 |                             |                     |                                   |                                           |                                          | E             |
|      |                                                                                                                                                                                                                                                                                                                 |          |                                 |                 |                             |                     |                                   |                                           |                                          |               |
|      |                                                                                                                                                                                                                                                                                                                 |          |                                 |                 |                             |                     |                                   |                                           |                                          |               |
|      |                                                                                                                                                                                                                                                                                                                 | Ø9.3 m7  |                                 |                 |                             |                     |                                   |                                           |                                          |               |
|      |                                                                                                                                                                                                                                                                                                                 | ۲.<br>۲. |                                 |                 |                             |                     |                                   |                                           |                                          |               |
|      |                                                                                                                                                                                                                                                                                                                 |          |                                 |                 |                             |                     |                                   |                                           |                                          | F             |
|      |                                                                                                                                                                                                                                                                                                                 |          |                                 |                 |                             |                     |                                   |                                           |                                          |               |
|      |                                                                                                                                                                                                                                                                                                                 |          |                                 |                 |                             |                     |                                   |                                           |                                          |               |
|      |                                                                                                                                                                                                                                                                                                                 |          |                                 |                 |                             |                     |                                   |                                           |                                          |               |
|      |                                                                                                                                                                                                                                                                                                                 |          |                                 |                 |                             |                     |                                   |                                           |                                          |               |
|      |                                                                                                                                                                                                                                                                                                                 |          |                                 |                 |                             |                     |                                   |                                           |                                          |               |
|      |                                                                                                                                                                                                                                                                                                                 |          |                                 |                 |                             |                     |                                   |                                           |                                          |               |
|      |                                                                                                                                                                                                                                                                                                                 |          |                                 |                 |                             |                     |                                   |                                           |                                          | (             |
|      |                                                                                                                                                                                                                                                                                                                 |          |                                 |                 |                             |                     |                                   |                                           |                                          | (             |
|      |                                                                                                                                                                                                                                                                                                                 |          |                                 |                 |                             |                     |                                   |                                           |                                          | (             |
|      | MAPAL ©                                                                                                                                                                                                                                                                                                         | TITLE    |                                 |                 |                             |                     |                                   |                                           | FORMAT                                   |               |
|      | MAPAL ©<br>FABRIK FUER PRAEZISIONSWERKZEUGE DR. KRESS KG                                                                                                                                                                                                                                                        |          |                                 | NK FORM HAK, CO | DATED                       | CREATED D           | OCUMENT                           |                                           | FORMAT<br>A2<br>INDEX                    | .T            |
|      | FABRIK FUER PRAEZISIONSWERKZEUGE DR. KRESS KG<br>ALL RIGHTS FOR THE INVENTIONS, KNOW-HOW, TECHNICAL<br>SOLUTIONS AND DESIGNS SHOWN ON THE DRAWING ARE<br>ENTITLED TO MAPAL ONLY. AS FAR AS MAPAL DID NOT<br>REGISTER PROPERTY RIGHTS HEREUPON YET, MAPAL<br>FORMALLY RESERVES THE RIGHT FOR THE REGISTRATION OF |          | MAPAL                           |                 | DATE OF ISSUE<br>2022-10-20 | DKO 6               | 07817455-000-00-                  | -ED1                                      | A2<br>INDEX<br>00                        |               |
|      | FABRIK FUER PRAEZISIONSWERKZEUGE DR. KRESS KG<br>ALL RIGHTS FOR THE INVENTIONS, KNOW-HOW, TECHNICAL<br>SOLUTIONS AND DESIGNS SHOWN ON THE DRAWING ARE<br>FNTITLED TO MAPAL ONLY AS FAR AS MAPAL DID NOT                                                                                                         |          | MAPAL<br>Präzision<br>Dr. Kress | swerkzeuge      | DATE OF ISSUE               | DKO 6<br>APPROVED M |                                   |                                           | A2<br>INDEX                              | ·⊤<br>·⊤<br>· |