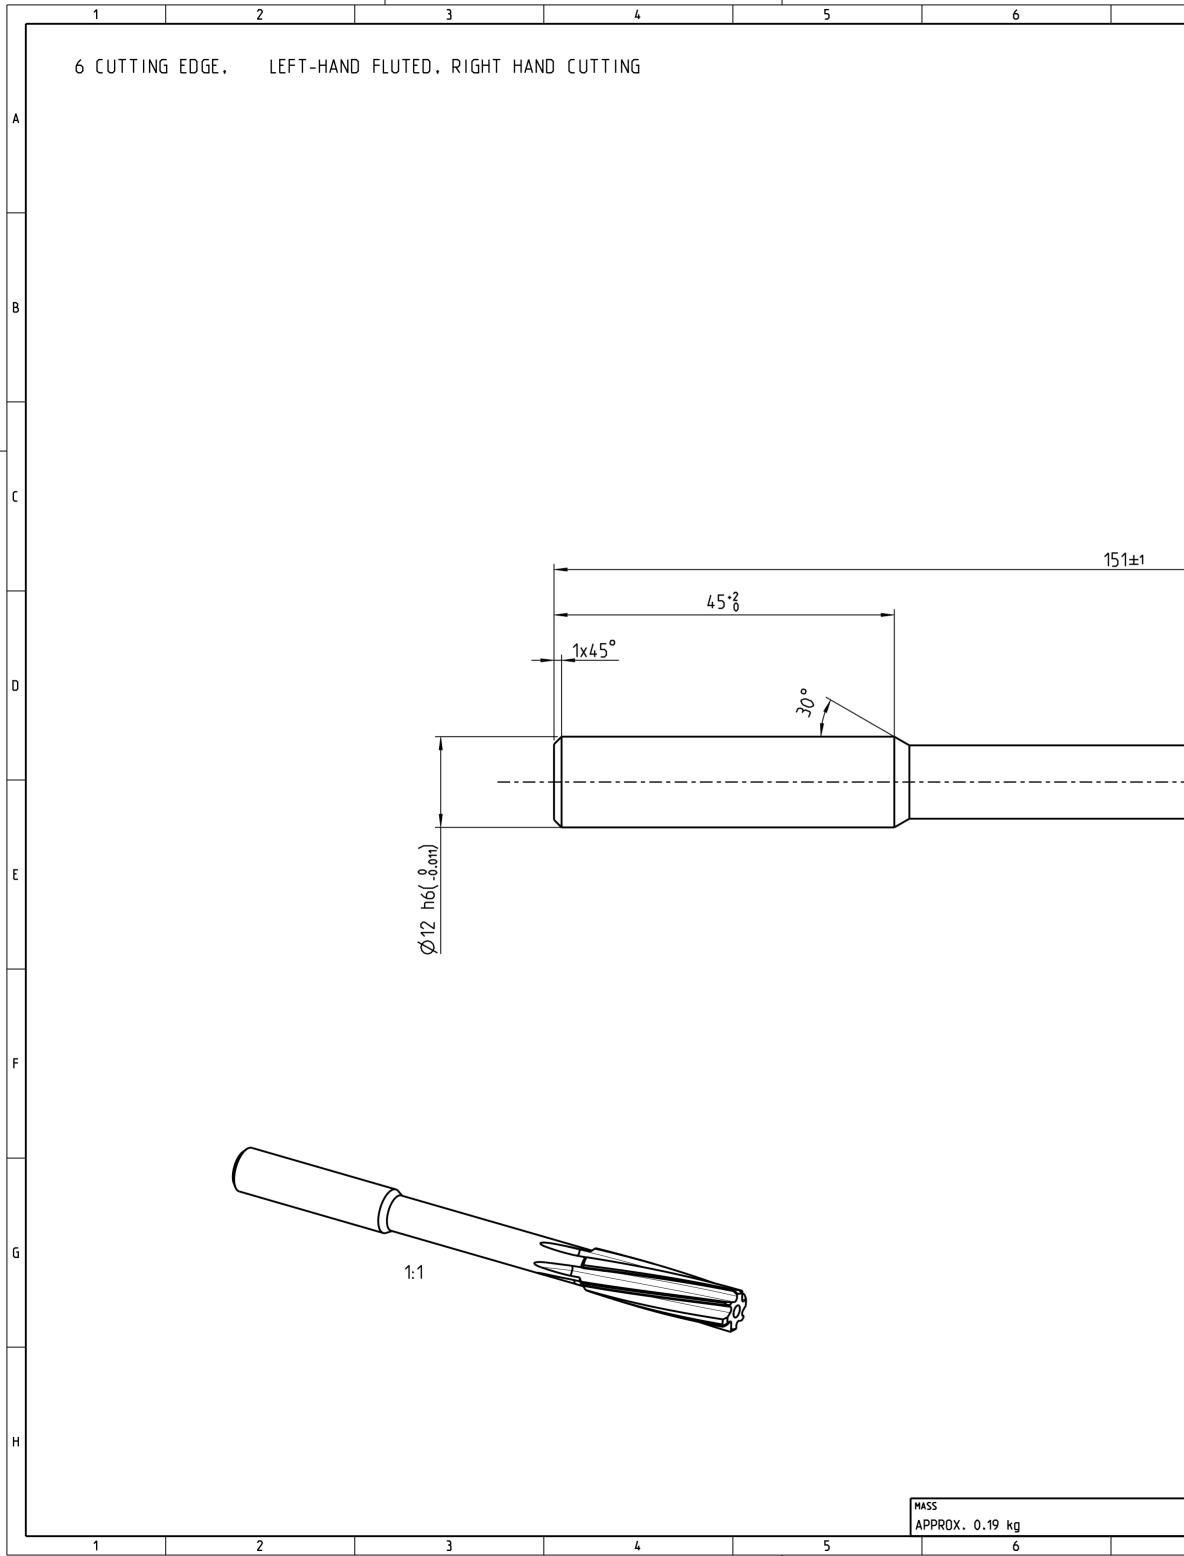

| 7        |                  |        | 8                     |       | 9                                   |                    | 10         |                                         |         | 11                                      |         | 12                         |                           |
|----------|------------------|--------|-----------------------|-------|-------------------------------------|--------------------|------------|-----------------------------------------|---------|-----------------------------------------|---------|----------------------------|---------------------------|
| <u> </u> |                  |        |                       | 1     | INDEX                               | CHANGE             |            |                                         |         |                                         | DATE    | NAME                       |                           |
|          |                  |        |                       |       |                                     |                    |            |                                         |         |                                         |         |                            |                           |
|          |                  |        |                       |       |                                     |                    |            |                                         |         |                                         |         |                            |                           |
|          |                  |        |                       |       |                                     |                    |            |                                         |         |                                         |         |                            |                           |
|          |                  |        |                       |       |                                     |                    |            |                                         |         |                                         |         |                            | -                         |
|          |                  |        |                       |       |                                     |                    |            |                                         |         |                                         |         |                            | ┥                         |
|          |                  |        |                       |       |                                     |                    |            |                                         |         |                                         |         |                            | _                         |
|          |                  |        |                       |       |                                     |                    |            |                                         |         |                                         |         |                            | _                         |
|          |                  |        |                       |       |                                     |                    |            |                                         |         |                                         |         |                            |                           |
|          |                  |        |                       |       |                                     |                    |            |                                         |         |                                         |         |                            |                           |
|          |                  |        |                       |       |                                     |                    |            |                                         |         |                                         |         |                            |                           |
|          |                  |        |                       |       |                                     |                    |            |                                         |         |                                         |         |                            |                           |
|          |                  |        |                       |       |                                     |                    |            |                                         |         |                                         |         |                            |                           |
|          |                  |        |                       |       |                                     |                    |            |                                         |         |                                         |         |                            |                           |
|          |                  |        |                       |       |                                     |                    |            |                                         |         |                                         |         |                            |                           |
|          |                  |        |                       |       |                                     |                    | -          |                                         |         |                                         |         |                            |                           |
|          |                  |        | -                     | 44    |                                     |                    | -          |                                         |         |                                         |         |                            | ľ                         |
|          |                  |        |                       |       |                                     |                    | 0.9        |                                         |         |                                         |         |                            |                           |
|          |                  |        |                       |       |                                     | لې _               |            |                                         |         |                                         |         |                            |                           |
|          |                  |        |                       |       |                                     | Ň                  |            |                                         |         |                                         |         |                            |                           |
|          |                  |        |                       |       |                                     |                    |            |                                         | Ī       |                                         |         |                            |                           |
| 4        |                  |        |                       |       |                                     | /                  |            |                                         |         |                                         |         |                            | ┟                         |
|          | $\sim$           |        |                       |       |                                     |                    | <b>P</b>   |                                         | _       |                                         |         |                            |                           |
|          |                  |        | 45                    |       |                                     |                    |            |                                         |         |                                         |         |                            |                           |
|          |                  |        | W X                   |       |                                     |                    |            | R-<br>004                               |         |                                         |         |                            |                           |
|          |                  |        |                       |       |                                     |                    |            | AME<br>2 %                              |         |                                         |         |                            |                           |
|          |                  |        |                       |       |                                     |                    |            | 10                                      |         |                                         |         |                            |                           |
|          |                  |        |                       |       |                                     |                    |            | RE/<br>512.0                            |         |                                         |         |                            |                           |
|          |                  |        |                       |       |                                     |                    |            | REAMER-<br>Ø12.02-0.004                 |         |                                         |         |                            |                           |
|          |                  |        |                       |       |                                     |                    |            | RE/<br>Ø12.0                            |         |                                         |         |                            | _                         |
|          |                  |        |                       |       |                                     |                    |            | RE <i>I</i><br>Ø12.0                    |         |                                         |         |                            | _                         |
|          |                  |        |                       |       |                                     |                    |            | RE/<br>Ø12.0                            |         |                                         |         |                            |                           |
|          |                  |        |                       |       |                                     |                    |            | RE/<br>Ø12.0                            |         |                                         |         |                            | -                         |
|          |                  |        |                       |       |                                     |                    |            | RE/<br>Ø12.0                            |         |                                         |         |                            | -                         |
|          |                  |        |                       |       |                                     |                    |            | RE/<br>Ø12.0                            |         |                                         |         |                            | -                         |
|          |                  |        |                       |       |                                     |                    |            | RE/<br>Ø12.0                            |         |                                         |         |                            | -                         |
|          |                  |        |                       |       |                                     |                    |            | RE/<br>Ø12.0                            |         |                                         |         |                            | _                         |
|          |                  |        |                       |       |                                     |                    |            | RE4<br>Ø12.0                            |         |                                         |         |                            | _                         |
|          |                  |        |                       |       |                                     |                    |            | RE4<br>Ø12.0                            |         |                                         |         |                            | _                         |
|          | TYP QUAN.        | . UT M | ATERIAL NUMBER        | TITLE |                                     | RIPTION            |            |                                         |         | SPEC IFIC ATION                         | CUSTOME | R NUMBER                   |                           |
| MAPAL    | L ©<br>FUER PRAE |        | ERKZEUGE DR. KRESS KG |       | EAMER                               | . ACC              | . DIN 8093 |                                         |         |                                         | CUSTOME |                            |                           |
| MAPAL    | L ©<br>FUER PRAE |        | ERKZEUGE DR. KRESS KG |       | EAMER .<br>MAPA                     | . ACC              |            | • FORM B<br>DATE OF ISSUE<br>2025-04-15 | CREATED | CARBIDE<br>DOCUMENT<br>608231319-000-00 |         | FORM<br>A 2<br>INDE<br>O 0 | тат<br>2<br>Ех<br>0       |
| MAPAL    | L ©<br>FUER PRAE |        |                       |       | EAMER<br>MAPA<br>Präzisi<br>Dr. Kre | AL<br>AL<br>ess KG |            | FORM B                                  | . SOLID | CARBIDE<br>Document                     | 0-ED1   | FORM<br>A 2<br>INDE        | mat<br>2<br>D<br>Gin<br>D |