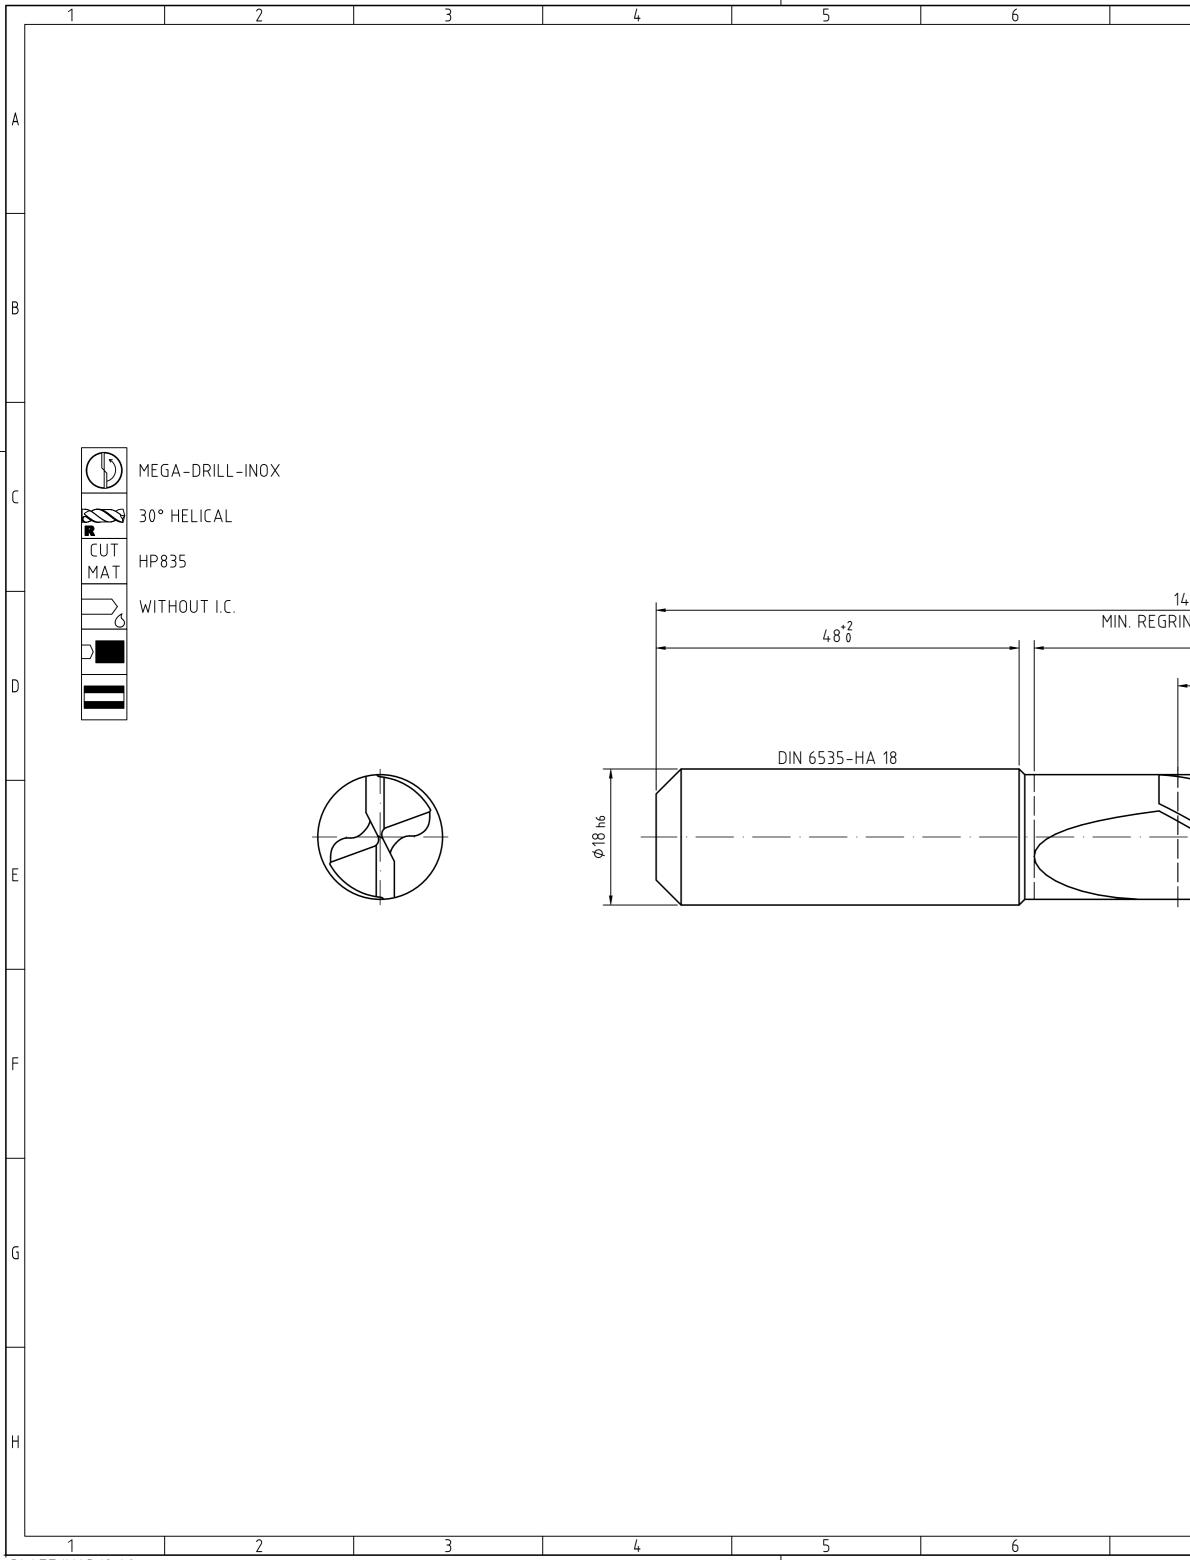

BLATT/MAP/S.A2

| INDEX       CHANGES       DATE       NAME                                                                                                                                                                                                                                                                                                                                                                                                                                                                                                                                                                                                                                                                                                                                                                                                                                                                                                                                                                                                                                                                                                                                                                                                                                                                                                                                                                                                                                                                                                                                                                                                                                                                                                                                                                                                                                                                                                                                                                                                                                                                                                                                                                                                                                                                                                                                                                                                                                                                                                                                                                                                          |                                                                                                                                                                                                             | 10                                 | 9                          | I         | 8                                                                                                                                                                                                                                                                                            | 7                                                                                                                                                                                                                                                |
|----------------------------------------------------------------------------------------------------------------------------------------------------------------------------------------------------------------------------------------------------------------------------------------------------------------------------------------------------------------------------------------------------------------------------------------------------------------------------------------------------------------------------------------------------------------------------------------------------------------------------------------------------------------------------------------------------------------------------------------------------------------------------------------------------------------------------------------------------------------------------------------------------------------------------------------------------------------------------------------------------------------------------------------------------------------------------------------------------------------------------------------------------------------------------------------------------------------------------------------------------------------------------------------------------------------------------------------------------------------------------------------------------------------------------------------------------------------------------------------------------------------------------------------------------------------------------------------------------------------------------------------------------------------------------------------------------------------------------------------------------------------------------------------------------------------------------------------------------------------------------------------------------------------------------------------------------------------------------------------------------------------------------------------------------------------------------------------------------------------------------------------------------------------------------------------------------------------------------------------------------------------------------------------------------------------------------------------------------------------------------------------------------------------------------------------------------------------------------------------------------------------------------------------------------------------------------------------------------------------------------------------------------|-------------------------------------------------------------------------------------------------------------------------------------------------------------------------------------------------------------|------------------------------------|----------------------------|-----------|----------------------------------------------------------------------------------------------------------------------------------------------------------------------------------------------------------------------------------------------------------------------------------------------|--------------------------------------------------------------------------------------------------------------------------------------------------------------------------------------------------------------------------------------------------|
| 143_15<br>143_15<br>143_15<br>143_15<br>143_15<br>1133<br>93_11<br>(71)<br>(3.003)<br>143_15<br>143_15<br>143_15<br>143_15<br>143_15<br>143_15<br>143_15<br>143_15<br>143_15<br>143_15<br>143_15<br>143_15<br>143_15<br>143_15<br>143_15<br>143_15<br>143_15<br>143_15<br>143_15<br>143_15<br>143_15<br>143_15<br>143_15<br>143_15<br>143_15<br>143_15<br>143_15<br>143_15<br>143_15<br>143_15<br>143_15<br>143_15<br>143_15<br>143_15<br>143_15<br>143_15<br>143_15<br>143_15<br>143_15<br>143_15<br>143_15<br>143_15<br>143_15<br>143_15<br>143_15<br>143_15<br>143_15<br>143_15<br>143_15<br>143_15<br>143_15<br>143_15<br>143_15<br>143_15<br>143_15<br>143_15<br>143_15<br>143_15<br>143_15<br>143_15<br>143_15<br>143_15<br>143_15<br>143_15<br>143_15<br>143_15<br>143_15<br>143_15<br>143_15<br>143_15<br>143_15<br>143_15<br>143_15<br>143_15<br>143_15<br>143_15<br>143_15<br>143_15<br>143_15<br>143_15<br>143_15<br>143_15<br>143_15<br>143_15<br>143_15<br>143_15<br>143_15<br>143_15<br>143_15<br>143_15<br>143_15<br>143_15<br>143_15<br>143_15<br>143_15<br>143_15<br>143_15<br>143_15<br>143_15<br>143_15<br>143_15<br>143_15<br>143_15<br>143_15<br>143_15<br>143_15<br>143_15<br>143_15<br>143_15<br>143_15<br>143_15<br>143_15<br>143_15<br>143_15<br>143_15<br>143_15<br>143_15<br>143_15<br>143_15<br>143_15<br>143_15<br>143_15<br>143_15<br>143_15<br>143_15<br>143_15<br>143_15<br>143_15<br>143_15<br>143_15<br>143_15<br>143_15<br>143_15<br>143_15<br>143_15<br>143_15<br>143_15<br>143_15<br>143_15<br>143_15<br>143_15<br>143_15<br>143_15<br>143_15<br>143_15<br>143_15<br>143_15<br>143_15<br>143_15<br>143_15<br>143_15<br>143_15<br>143_15<br>143_15<br>143_15<br>143_15<br>143_15<br>143_15<br>143_15<br>143_15<br>143_15<br>143_15<br>143_15<br>143_15<br>143_15<br>143_15<br>143_15<br>143_15<br>143_15<br>143_15<br>143_15<br>143_15<br>143_15<br>143_15<br>143_15<br>143_15<br>143_15<br>143_15<br>143_15<br>143_15<br>143_15<br>143_15<br>143_15<br>143_15<br>143_15<br>143_15<br>143_15<br>143_15<br>143_15<br>143_15<br>143_15<br>143_15<br>143_15<br>143_15<br>143_15<br>143_15<br>143_15<br>143_15<br>143_15<br>143_15<br>143_15<br>143_15<br>143_15<br>143_15<br>143_15<br>143_15<br>143_15<br>143_15<br>143_15<br>143_15<br>143_15<br>143_15<br>143_15<br>143_15<br>143_15<br>143_15<br>143_15<br>143_15<br>143_15<br>143_15<br>143_15<br>143_15<br>143_15<br>143_15<br>143_15<br>143_15<br>143_15<br>143_15<br>143_15<br>143_15<br>143_15<br>143_15<br>143_15<br>143_15<br>143_15<br>143_15<br>143_15<br>143_15<br>143_15<br>143_15 145_15<br>145_15<br>145_15 145_15<br>145_15 145_15<br>145_15 14 |                                                                                                                                                                                                             | •                                  |                            | I         |                                                                                                                                                                                                                                                                                              |                                                                                                                                                                                                                                                  |
| 143_15<br>143_15<br>143_15<br>143_15<br>1143_15<br>1143_15<br>1143_15<br>1143_15<br>1143_15<br>1143_15<br>1143_15<br>1143_15<br>1143_15<br>1143_15<br>1143_15<br>1143_15<br>1143_15<br>1143_15<br>1143_15<br>1143_15<br>1143_15<br>1143_15<br>1143_15<br>1143_15<br>1143_15<br>1143_15<br>1143_15<br>1143_15<br>1143_15<br>1143_15<br>1143_15<br>1143_15<br>1143_15<br>1143_15<br>1143_15<br>1143_15<br>1143_15<br>1143_15<br>1143_15<br>1143_15<br>1143_15<br>1143_15<br>1143_15<br>1143_15<br>1143_15<br>1143_15<br>1143_15<br>1143_15<br>1143_15<br>1143_15<br>1143_15<br>1155<br>1143_15<br>1143_15<br>1143_15<br>1143_15<br>1143_15<br>1143_15<br>1143_15<br>1143_15<br>1143_15<br>1143_15<br>1143_15<br>1143_15<br>1143_15<br>1143_15<br>1143_15<br>1143_15<br>1155<br>1143_15<br>1143_15<br>1143_15<br>1143_15<br>1143_15<br>1143_15<br>1143_15<br>1143_15<br>1143_15<br>1143_15<br>1143_15<br>1143_15<br>1143_15<br>1143_15<br>1143_15<br>1143_15<br>1143_15<br>1143_15<br>1143_15<br>1143_15<br>1143_15<br>1143_15<br>1143_15<br>1143_15<br>1143_15<br>1143_15<br>1143_15<br>1143_15<br>1143_15<br>1143_15<br>1143_15<br>1143_15<br>1143_15<br>1143_15<br>1143_15<br>1143_15<br>1143_15<br>1143_15<br>1143_15<br>1143_15<br>1143_15<br>1143_15<br>1143_15<br>1143_15<br>1143_15<br>1143_15<br>1143_15<br>1143_15<br>1143_15<br>1143_15<br>1143_15<br>1143_15<br>1143_15<br>1143_15<br>1143_15<br>1143_15<br>1143_15<br>1143_15<br>1143_15<br>1143_15<br>1143_15<br>1143_15<br>1143_15<br>1143_15<br>1143_15<br>1143_15<br>1143_15<br>1143_15<br>1143_15<br>1145_15<br>1145_15<br>1145_15<br>1145_15<br>1145_15<br>1145_15<br>1145_15<br>1145_15<br>1145_15<br>1145_15<br>1145_15<br>1145_15<br>1145_15<br>1145_15<br>1145_15<br>1145_15<br>1145_15<br>1145_15<br>1145_15<br>1145_15<br>1145_15<br>1145_15<br>1145_15<br>1145_15<br>1145_15<br>1145_15<br>1145_15<br>1145_15<br>1145_15<br>1145_15<br>1145_15<br>1145_15<br>1145_15<br>1145_15<br>1145_15<br>1145_15<br>1145_15<br>1145_15<br>1145_15<br>1145_15<br>1145_15<br>1145_15<br>1145_15<br>1145_15<br>1145_15<br>1145_15<br>1145_15<br>1145_15<br>1145_15<br>1145_15<br>1145_15<br>1145_15<br>1145_15<br>1145_15<br>1145_15<br>1145_15<br>1145_15<br>1145_15<br>1145_15<br>1145_15<br>1145_15<br>1145_15<br>1145_15<br>1145_15<br>1145_15<br>1145_15<br>1145_15<br>1145_15<br>1145_15<br>1145_15<br>1145_15<br>1145_15<br>1145_15<br>1145_15<br>1145_15<br>1145_15<br>1145_15<br>1145_15<br>1145_15<br>1145_15<br>1145_15<br>1145_15<br>1145_15<br>1145_15<br>1145_15<br>1145_15<br>1145_15<br>1145_15<br>1145_15<br>1145_15<br>1145                                             |                                                                                                                                                                                                             |                                    |                            |           |                                                                                                                                                                                                                                                                                              |                                                                                                                                                                                                                                                  |
| 143_15<br>143_15<br>143_15<br>143_15<br>1143_15<br>1143_15<br>1143_15<br>1143_15<br>1143_15<br>1143_15<br>1143_15<br>1143_15<br>1143_15<br>1143_15<br>1143_15<br>1143_15<br>1143_15<br>1143_15<br>1143_15<br>1143_15<br>1143_15<br>1143_15<br>1143_15<br>1143_15<br>1143_15<br>1143_15<br>1143_15<br>1143_15<br>1143_15<br>1143_15<br>1143_15<br>1143_15<br>1143_15<br>1143_15<br>1143_15<br>1143_15<br>1143_15<br>1143_15<br>1143_15<br>1143_15<br>1143_15<br>1143_15<br>1143_15<br>1143_15<br>1143_15<br>1143_15<br>1143_15<br>1143_15<br>1143_15<br>1143_15<br>1143_15<br>1155<br>1143_15<br>1143_15<br>1143_15<br>1143_15<br>1143_15<br>1143_15<br>1143_15<br>1143_15<br>1143_15<br>1143_15<br>1143_15<br>1143_15<br>1143_15<br>1143_15<br>1143_15<br>1143_15<br>1155<br>1143_15<br>1143_15<br>1143_15<br>1143_15<br>1143_15<br>1143_15<br>1143_15<br>1143_15<br>1143_15<br>1143_15<br>1143_15<br>1143_15<br>1143_15<br>1143_15<br>1143_15<br>1143_15<br>1143_15<br>1143_15<br>1143_15<br>1143_15<br>1143_15<br>1143_15<br>1143_15<br>1143_15<br>1143_15<br>1143_15<br>1143_15<br>1143_15<br>1143_15<br>1143_15<br>1143_15<br>1143_15<br>1143_15<br>1143_15<br>1143_15<br>1143_15<br>1143_15<br>1143_15<br>1143_15<br>1143_15<br>1143_15<br>1143_15<br>1143_15<br>1143_15<br>1143_15<br>1143_15<br>1143_15<br>1143_15<br>1143_15<br>1143_15<br>1143_15<br>1143_15<br>1143_15<br>1143_15<br>1143_15<br>1143_15<br>1143_15<br>1143_15<br>1143_15<br>1143_15<br>1143_15<br>1143_15<br>1143_15<br>1143_15<br>1143_15<br>1143_15<br>1143_15<br>1143_15<br>1143_15<br>1145_15<br>1145_15<br>1145_15<br>1145_15<br>1145_15<br>1145_15<br>1145_15<br>1145_15<br>1145_15<br>1145_15<br>1145_15<br>1145_15<br>1145_15<br>1145_15<br>1145_15<br>1145_15<br>1145_15<br>1145_15<br>1145_15<br>1145_15<br>1145_15<br>1145_15<br>1145_15<br>1145_15<br>1145_15<br>1145_15<br>1145_15<br>1145_15<br>1145_15<br>1145_15<br>1145_15<br>1145_15<br>1145_15<br>1145_15<br>1145_15<br>1145_15<br>1145_15<br>1145_15<br>1145_15<br>1145_15<br>1145_15<br>1145_15<br>1145_15<br>1145_15<br>1145_15<br>1145_15<br>1145_15<br>1145_15<br>1145_15<br>1145_15<br>1145_15<br>1145_15<br>1145_15<br>1145_15<br>1145_15<br>1145_15<br>1145_15<br>1145_15<br>1145_15<br>1145_15<br>1145_15<br>1145_15<br>1145_15<br>1145_15<br>1145_15<br>1145_15<br>1145_15<br>1145_15<br>1145_15<br>1145_15<br>1145_15<br>1145_15<br>1145_15<br>1145_15<br>1145_15<br>1145_15<br>1145_15<br>1145_15<br>1145_15<br>1145_15<br>1145_15<br>1145_15<br>1145_15<br>1145_15<br>1145_15<br>1145_15<br>1145_15<br>1145_15<br>1145_15<br>1145_15<br>1145                                             | A                                                                                                                                                                                                           |                                    |                            |           |                                                                                                                                                                                                                                                                                              |                                                                                                                                                                                                                                                  |
| 143_15<br>143_15<br>143_15<br>1143_15<br>1143_15<br>1143_15<br>1143_15<br>1143_15<br>1143_15<br>1143_15<br>1143_15<br>1143_15<br>1143_15<br>1143_15<br>1143_15<br>1143_15<br>1143_15<br>1143_15<br>1143_15<br>1143_15<br>1143_15<br>1143_15<br>1143_15<br>1143_15<br>1143_15<br>1143_15<br>1143_15<br>1143_15<br>1143_15<br>1143_15<br>1143_15<br>1143_15<br>1143_15<br>1143_15<br>1143_15<br>1143_15<br>1143_15<br>1143_15<br>1143_15<br>1143_15<br>1143_15<br>1143_15<br>1143_15<br>1143_15<br>1143_15<br>1143_15<br>1143_15<br>1143_15<br>1155<br>1143_15<br>1143_15<br>1143_15<br>1143_15<br>1143_15<br>1143_15<br>1143_15<br>1155<br>1143_15<br>1143_15<br>1143_15<br>1143_15<br>1143_15<br>1143_15<br>1143_15<br>1143_15<br>1143_15<br>1143_15<br>1143_15<br>1143_15<br>1143_15<br>1143_15<br>1143_15<br>1143_15<br>1143_15<br>1143_15<br>1143_15<br>1143_15<br>1143_15<br>1143_15<br>1143_15<br>1143_15<br>1143_15<br>1143_15<br>1143_15<br>1143_15<br>1143_15<br>1143_15<br>1143_15<br>1143_15<br>1143_15<br>1143_15<br>1143_15<br>1143_15<br>1143_15<br>1143_15<br>1143_15<br>1143_15<br>1143_15<br>1143_15<br>1143_15<br>1143_15<br>1143_15<br>1143_15<br>1143_15<br>1143_15<br>1143_15<br>1143_15<br>1143_15<br>1143_15<br>1143_15<br>1143_15<br>1143_15<br>1143_15<br>1143_15<br>1143_15<br>1143_15<br>1143_15<br>1143_15<br>1143_15<br>1143_15<br>1143_15<br>1143_15<br>1143_15<br>1143_15<br>1143_15<br>1143_15<br>1143_15<br>1143_15<br>1143_15<br>1143_15<br>1143_15<br>1143_15<br>1143_15<br>1143_15<br>1143_15<br>1143_15<br>1143_15<br>1145_15<br>1145_15<br>1145_15<br>1145_15<br>1145_15<br>1145_15<br>1145_15<br>1145_15<br>1145_15<br>1145_15<br>1145_15<br>1145_15<br>1145_15<br>1145_15<br>1145_15<br>1145_15<br>1145_15<br>1145_15<br>1145_15<br>1145_15<br>1145_15<br>1145_15<br>1145_15<br>1145_15<br>1145_15<br>1145_15<br>1145_15<br>1145_15<br>1145_15<br>1145_15<br>1145_15<br>1145_15<br>1145_15<br>1145_15<br>1145_15<br>1145_15<br>1145_15<br>1145_15<br>1145_15<br>1145_15<br>1145_15<br>1145_15<br>1145_15<br>1145_15<br>1145_15<br>1145_15<br>1145_15<br>1145_15<br>1145_15<br>1145_15<br>1145_15<br>1145_15<br>1145_15<br>1145_15<br>1145_15<br>1145_15<br>1145_15<br>1145_15<br>1145_15<br>1145_15<br>1145_15<br>1145_15<br>1145_15<br>1145_15<br>1145_15<br>1145_15<br>1145_15<br>1145_15<br>1145_15<br>1145_15<br>1145_15<br>1145_15<br>1145_15<br>1145_15<br>1145_15<br>1145_15<br>1145_15<br>1145_15<br>1145_15<br>1145_15<br>1145_15<br>1145_15<br>1145_15<br>1145_15<br>1145_15<br>1145_15<br>1145_15<br>1145_15<br>1145_15<br>1145_15<br>1145_15<br>114                                             |                                                                                                                                                                                                             |                                    |                            |           |                                                                                                                                                                                                                                                                                              |                                                                                                                                                                                                                                                  |
| 143_15<br>143_15<br>143_15<br>1143_15<br>1143_15<br>1143_15<br>1143_15<br>1143_15<br>1143_15<br>1143_15<br>1143_15<br>1143_15<br>1143_15<br>1143_15<br>1143_15<br>1143_15<br>1143_15<br>1143_15<br>1143_15<br>1143_15<br>1143_15<br>1143_15<br>1143_15<br>1143_15<br>1143_15<br>1143_15<br>1143_15<br>1143_15<br>1143_15<br>1143_15<br>1143_15<br>1143_15<br>1143_15<br>1143_15<br>1143_15<br>1143_15<br>1143_15<br>1143_15<br>1143_15<br>1143_15<br>1143_15<br>1143_15<br>1143_15<br>1143_15<br>1143_15<br>1143_15<br>1143_15<br>1143_15<br>1155<br>1143_15<br>1143_15<br>1143_15<br>1143_15<br>1143_15<br>1143_15<br>1143_15<br>1155<br>1143_15<br>1143_15<br>1143_15<br>1143_15<br>1143_15<br>1143_15<br>1143_15<br>1143_15<br>1143_15<br>1143_15<br>1143_15<br>1143_15<br>1143_15<br>1143_15<br>1143_15<br>1143_15<br>1143_15<br>1143_15<br>1143_15<br>1143_15<br>1143_15<br>1143_15<br>1143_15<br>1143_15<br>1143_15<br>1143_15<br>1143_15<br>1143_15<br>1143_15<br>1143_15<br>1143_15<br>1143_15<br>1143_15<br>1143_15<br>1143_15<br>1143_15<br>1143_15<br>1143_15<br>1143_15<br>1143_15<br>1143_15<br>1143_15<br>1143_15<br>1143_15<br>1143_15<br>1143_15<br>1143_15<br>1143_15<br>1143_15<br>1143_15<br>1143_15<br>1143_15<br>1143_15<br>1143_15<br>1143_15<br>1143_15<br>1143_15<br>1143_15<br>1143_15<br>1143_15<br>1143_15<br>1143_15<br>1143_15<br>1143_15<br>1143_15<br>1143_15<br>1143_15<br>1143_15<br>1143_15<br>1143_15<br>1143_15<br>1143_15<br>1143_15<br>1143_15<br>1143_15<br>1143_15<br>1143_15<br>1143_15<br>1143_15<br>1143_15<br>1145_15<br>1145_15<br>1145_15<br>1145_15<br>1145_15<br>1145_15<br>1145_15<br>1145_15<br>1145_15<br>1145_15<br>1145_15<br>1145_15<br>1145_15<br>1145_15<br>1145_15<br>1145_15<br>1145_15<br>1145_15<br>1145_15<br>1145_15<br>1145_15<br>1145_15<br>1145_15<br>1145_15<br>1145_15<br>1145_15<br>1145_15<br>1145_15<br>1145_15<br>1145_15<br>1145_15<br>1145_15<br>1145_15<br>1145_15<br>1145_15<br>1145_15<br>1145_15<br>1145_15<br>1145_15<br>1145_15<br>1145_15<br>1145_15<br>1145_15<br>1145_15<br>1145_15<br>1145_15<br>1145_15<br>1145_15<br>1145_15<br>1145_15<br>1145_15<br>1145_15<br>1145_15<br>1145_15<br>1145_15<br>1145_15<br>1145_15<br>1145_15<br>1145_15<br>1145_15<br>1145_15<br>1145_15<br>1145_15<br>1145_15<br>1145_15<br>1145_15<br>1145_15<br>1145_15<br>1145_15<br>1145_15<br>1145_15<br>1145_15<br>1145_15<br>1145_15<br>1145_15<br>1145_15<br>1145_15<br>1145_15<br>1145_15<br>1145_15<br>1145_15<br>1145_15<br>1145_15<br>1145_15<br>1145_15<br>1145_15<br>1145_15<br>1145_15<br>1145_15<br>1145_15<br>1145_15<br>114                                             |                                                                                                                                                                                                             |                                    |                            |           |                                                                                                                                                                                                                                                                                              |                                                                                                                                                                                                                                                  |
| 143_15<br>143_15<br>143_15<br>143_15<br>1143_15<br>1143_15<br>1143_15<br>1143_15<br>1143_15<br>1143_15<br>1143_15<br>1143_15<br>1143_15<br>1143_15<br>1143_15<br>1143_15<br>1143_15<br>1143_15<br>1143_15<br>1143_15<br>1143_15<br>1143_15<br>1143_15<br>1143_15<br>1143_15<br>1143_15<br>1143_15<br>1143_15<br>1143_15<br>1143_15<br>1143_15<br>1143_15<br>1143_15<br>1143_15<br>1143_15<br>1143_15<br>1143_15<br>1143_15<br>1143_15<br>1143_15<br>1143_15<br>1143_15<br>1143_15<br>1143_15<br>1143_15<br>1143_15<br>1143_15<br>1143_15<br>1143_15<br>1143_15<br>1143_15<br>1155<br>1143_15<br>1143_15<br>1143_15<br>1143_15<br>1143_15<br>1143_15<br>1143_15<br>1143_15<br>1143_15<br>1143_15<br>1143_15<br>1143_15<br>1143_15<br>1143_15<br>1143_15<br>1143_15<br>1155<br>1143_15<br>1143_15<br>1143_15<br>1143_15<br>1143_15<br>1143_15<br>1143_15<br>1143_15<br>1143_15<br>1143_15<br>1143_15<br>1143_15<br>1143_15<br>1143_15<br>1143_15<br>1143_15<br>1143_15<br>1143_15<br>1143_15<br>1143_15<br>1143_15<br>1143_15<br>1143_15<br>1143_15<br>1143_15<br>1143_15<br>1143_15<br>1143_15<br>1143_15<br>1143_15<br>1143_15<br>1143_15<br>1143_15<br>1143_15<br>1143_15<br>1143_15<br>1143_15<br>1143_15<br>1143_15<br>1143_15<br>1143_15<br>1143_15<br>1143_15<br>1143_15<br>1143_15<br>1143_15<br>1143_15<br>1143_15<br>1143_15<br>1143_15<br>1143_15<br>1143_15<br>1143_15<br>1143_15<br>1143_15<br>1143_15<br>1143_15<br>1143_15<br>1143_15<br>1143_15<br>1143_15<br>1143_15<br>1143_15<br>1143_15<br>1143_15<br>1143_15<br>1143_15<br>1143_15<br>1143_15<br>1145_15<br>1145_15<br>1145_15<br>1145_15<br>1145_15<br>1145_15<br>1145_15<br>1145_15<br>1145_15<br>1145_15<br>1145_15<br>1145_15<br>1145_15<br>1145_15<br>1145_15<br>1145_15<br>1145_15<br>1145_15<br>1145_15<br>1145_15<br>1145_15<br>1145_15<br>1145_15<br>1145_15<br>1145_15<br>1145_15<br>1145_15<br>1145_15<br>1145_15<br>1145_15<br>1145_15<br>1145_15<br>1145_15<br>1145_15<br>1145_15<br>1145_15<br>1145_15<br>1145_15<br>1145_15<br>1145_15<br>1145_15<br>1145_15<br>1145_15<br>1145_15<br>1145_15<br>1145_15<br>1145_15<br>1145_15<br>1145_15<br>1145_15<br>1145_15<br>1145_15<br>1145_15<br>1145_15<br>1145_15<br>1145_15<br>1145_15<br>1145_15<br>1145_15<br>1145_15<br>1145_15<br>1145_15<br>1145_15<br>1145_15<br>1145_15<br>1145_15<br>1145_15<br>1145_15<br>1145_15<br>1145_15<br>1145_15<br>1145_15<br>1145_15<br>1145_15<br>1145_15<br>1145_15<br>1145_15<br>1145_15<br>1145_15<br>1145_15<br>1145_15<br>1145_15<br>1145_15<br>1145_15<br>1145_15<br>1145_15<br>1145_15<br>1145_15<br>1145_15<br>1145_15<br>1145                                             |                                                                                                                                                                                                             |                                    |                            |           |                                                                                                                                                                                                                                                                                              |                                                                                                                                                                                                                                                  |
| 143_15<br>143_15<br>143_15<br>1143_15<br>1143_15<br>1143_15<br>1143_15<br>1143_15<br>1143_15<br>1143_15<br>1143_15<br>1143_15<br>1143_15<br>1143_15<br>1143_15<br>1143_15<br>1143_15<br>1143_15<br>1143_15<br>1143_15<br>1143_15<br>1143_15<br>1143_15<br>1143_15<br>1143_15<br>1143_15<br>1143_15<br>1143_15<br>1143_15<br>1143_15<br>1143_15<br>1143_15<br>1143_15<br>1143_15<br>1143_15<br>1143_15<br>1143_15<br>1143_15<br>1143_15<br>1143_15<br>1143_15<br>1143_15<br>1143_15<br>1143_15<br>1143_15<br>1143_15<br>1143_15<br>1143_15<br>1155<br>1143_15<br>1143_15<br>1143_15<br>1143_15<br>1143_15<br>1143_15<br>1143_15<br>1155<br>1143_15<br>1143_15<br>1143_15<br>1143_15<br>1143_15<br>1143_15<br>1143_15<br>1143_15<br>1143_15<br>1143_15<br>1143_15<br>1143_15<br>1143_15<br>1143_15<br>1143_15<br>1143_15<br>1143_15<br>1143_15<br>1143_15<br>1143_15<br>1143_15<br>1143_15<br>1143_15<br>1143_15<br>1143_15<br>1143_15<br>1143_15<br>1143_15<br>1143_15<br>1143_15<br>1143_15<br>1143_15<br>1143_15<br>1143_15<br>1143_15<br>1143_15<br>1143_15<br>1143_15<br>1143_15<br>1143_15<br>1143_15<br>1143_15<br>1143_15<br>1143_15<br>1143_15<br>1143_15<br>1143_15<br>1143_15<br>1143_15<br>1143_15<br>1143_15<br>1143_15<br>1143_15<br>1143_15<br>1143_15<br>1143_15<br>1143_15<br>1143_15<br>1143_15<br>1143_15<br>1143_15<br>1143_15<br>1143_15<br>1143_15<br>1143_15<br>1143_15<br>1143_15<br>1143_15<br>1143_15<br>1143_15<br>1143_15<br>1143_15<br>1143_15<br>1143_15<br>1143_15<br>1143_15<br>1143_15<br>1143_15<br>1143_15<br>1143_15<br>1145_15<br>1145_15<br>1145_15<br>1145_15<br>1145_15<br>1145_15<br>1145_15<br>1145_15<br>1145_15<br>1145_15<br>1145_15<br>1145_15<br>1145_15<br>1145_15<br>1145_15<br>1145_15<br>1145_15<br>1145_15<br>1145_15<br>1145_15<br>1145_15<br>1145_15<br>1145_15<br>1145_15<br>1145_15<br>1145_15<br>1145_15<br>1145_15<br>1145_15<br>1145_15<br>1145_15<br>1145_15<br>1145_15<br>1145_15<br>1145_15<br>1145_15<br>1145_15<br>1145_15<br>1145_15<br>1145_15<br>1145_15<br>1145_15<br>1145_15<br>1145_15<br>1145_15<br>1145_15<br>1145_15<br>1145_15<br>1145_15<br>1145_15<br>1145_15<br>1145_15<br>1145_15<br>1145_15<br>1145_15<br>1145_15<br>1145_15<br>1145_15<br>1145_15<br>1145_15<br>1145_15<br>1145_15<br>1145_15<br>1145_15<br>1145_15<br>1145_15<br>1145_15<br>1145_15<br>1145_15<br>1145_15<br>1145_15<br>1145_15<br>1145_15<br>1145_15<br>1145_15<br>1145_15<br>1145_15<br>1145_15<br>1145_15<br>1145_15<br>1145_15<br>1145_15<br>1145_15<br>1145_15<br>1145_15<br>1145_15<br>1145_15<br>1145_15<br>1145_15<br>1145_15<br>1145_15<br>114                                             |                                                                                                                                                                                                             |                                    |                            |           |                                                                                                                                                                                                                                                                                              |                                                                                                                                                                                                                                                  |
| 14.3:15<br>THA 3:15<br>THA 3:1                                                                                             | $\begin{array}{c ccccccccccccccccccccccccccccccccccc$                                                                                                                                                       |                                    |                            |           |                                                                                                                                                                                                                                                                                              |                                                                                                                                                                                                                                                  |
| (71)<br>(3.003)                                                                                                                                                                                                                                                                                                                                                                                                                                                                                                                                                                                                                                                                                                                                                                                                                                                                                                                                                                                                                                                                                                                                                                                                                                                                                                                                                                                                                                                                                                                                                                                                                                                                                                                                                                                                                                                                                                                                                                                                                                                                                                                                                                                                                                                                                                                                                                                                                                                                                                                                                                                                                                    | > 10       > 50       > 120       > 400         bis 10      50      120      400                                                                                                                            |                                    |                            |           |                                                                                                                                                                                                                                                                                              |                                                                                                                                                                                                                                                  |
| (71)<br>(3.003)                                                                                                                                                                                                                                                                                                                                                                                                                                                                                                                                                                                                                                                                                                                                                                                                                                                                                                                                                                                                                                                                                                                                                                                                                                                                                                                                                                                                                                                                                                                                                                                                                                                                                                                                                                                                                                                                                                                                                                                                                                                                                                                                                                                                                                                                                                                                                                                                                                                                                                                                                                                                                                    |                                                                                                                                                                                                             |                                    |                            |           |                                                                                                                                                                                                                                                                                              | 1/ 2                                                                                                                                                                                                                                             |
|                                                                                                                                                                                                                                                                                                                                                                                                                                                                                                                                                                                                                                                                                                                                                                                                                                                                                                                                                                                                                                                                                                                                                                                                                                                                                                                                                                                                                                                                                                                                                                                                                                                                                                                                                                                                                                                                                                                                                                                                                                                                                                                                                                                                                                                                                                                                                                                                                                                                                                                                                                                                                                                    | . <u>.003)</u>                                                                                                                                                                                              | (3.003)                            |                            | 1)        | 93±1                                                                                                                                                                                                                                                                                         |                                                                                                                                                                                                                                                  |
| ¢16.5 m                                                                                                                                                                                                                                                                                                                                                                                                                                                                                                                                                                                                                                                                                                                                                                                                                                                                                                                                                                                                                                                                                                                                                                                                                                                                                                                                                                                                                                                                                                                                                                                                                                                                                                                                                                                                                                                                                                                                                                                                                                                                                                                                                                                                                                                                                                                                                                                                                                                                                                                                                                                                                                            | E                                                                                                                                                                                                           | 00 °±10 °0                         |                            |           |                                                                                                                                                                                                                                                                                              |                                                                                                                                                                                                                                                  |
|                                                                                                                                                                                                                                                                                                                                                                                                                                                                                                                                                                                                                                                                                                                                                                                                                                                                                                                                                                                                                                                                                                                                                                                                                                                                                                                                                                                                                                                                                                                                                                                                                                                                                                                                                                                                                                                                                                                                                                                                                                                                                                                                                                                                                                                                                                                                                                                                                                                                                                                                                                                                                                                    |                                                                                                                                                                                                             | Ø16.5 m7                           |                            |           |                                                                                                                                                                                                                                                                                              |                                                                                                                                                                                                                                                  |
|                                                                                                                                                                                                                                                                                                                                                                                                                                                                                                                                                                                                                                                                                                                                                                                                                                                                                                                                                                                                                                                                                                                                                                                                                                                                                                                                                                                                                                                                                                                                                                                                                                                                                                                                                                                                                                                                                                                                                                                                                                                                                                                                                                                                                                                                                                                                                                                                                                                                                                                                                                                                                                                    | F                                                                                                                                                                                                           |                                    |                            |           |                                                                                                                                                                                                                                                                                              |                                                                                                                                                                                                                                                  |
| FABRIK FUER PRAEZISIONSWERKZEUGE DR. KRESS KG       MEGA-DRILL-INOX, SHANK FORM HA, COATED       A         ALL RIGHTS FOR THE INVENTIONS, KNOW-HOW, TECHNICAL<br>SOLUTIONS AND DESIGNS SHOWN ON THE DRAWING ARE<br>ENTITLED TO MAPAL ONLY. AS FAR AS MAPAL DID NOT<br>REGISTER PROPERTY RIGHTS HEREUPON YET, MAPAL<br>FORMALLY RESERVES THE RIGHT FOR THE REGISTRATION OF       MAPAL<br>Präzisionswerkzeuge       Date of ISSUE       CREATED       DOCUMENT       INFE                                                                                                                                                                                                                                                                                                                                                                                                                                                                                                                                                                                                                                                                                                                                                                                                                                                                                                                                                                                                                                                                                                                                                                                                                                                                                                                                                                                                                                                                                                                                                                                                                                                                                                                                                                                                                                                                                                                                                                                                                                                                                                                                                                           | G                                                                                                                                                                                                           |                                    |                            |           |                                                                                                                                                                                                                                                                                              |                                                                                                                                                                                                                                                  |
| PROPERTY RIGHTS. THE DRAWING AS WELL AS THE MATTERS<br>SHOWN ARE STRICTLY CONFIDENTIAL. REPRODUCTIONS MAY<br>ONLY BE MADE FOR THE PURPOSE AGREED UPON. NEITHER<br>THIS DRAWING NOR COPIES THEREOF MAY BE MADE<br>THIS DRAWING NOR COPIES THEREOF MAY BE MADE                                                                                                                                                                                                                                                                                                                                                                                                                                                                                                                                                                                                                                                                                                                                                                                                                                                                                                                                                                                                                                                                                                                                                                                                                                                                                                                                                                                                                                                                                                                                                                                                                                                                                                                                                                                                                                                                                                                                                                                                                                                                                                                                                                                                                                                                                                                                                                                       | COATED         FORMAT           DATE OF ISSUE         CREATED         DOCUMENT         INDEX           2022-08-14         DKO         607773113-000-00-ED1         00         H                             | DATE OF ISSUE<br>2022-08-14        | MAP/                       |           | VENTIONS, KNOW-HOW, TECHNICAL<br>S SHOWN ON THE DRAWING ARE<br>ILY. AS FAR AS MAPAL DID NOT<br>GHTS HEREUPON YET, MAPAL<br>HE RIGHT FOR THE REGISTRATION OF                                                                                                                                  | FABRIK FUER PRAEZ<br>ALL RIGHTS FOR THE IN<br>SOLUTIONS AND DESIGNS<br>ENTITLED TO MAPAL ON<br>REGISTER PROPERTY RIG<br>FORMALLY RESERVES T                                                                                                      |
| ACLESSIBLE TO THIRD PARTIES. WITH THE DELIVERY OF THIS GENERAL TOLERANCE ISO 2768-mH DIMENSIONS NOT SHOWN SCALE TECHNICAL SPECIFICATION SHOWN SCALE SPECIFICATION SCALE SPECIFICATION SHOWN SCALE SPECIFICATION SHOWN SCALE SPECIFICATION SHOWN SCALE SPECIFICATION SCALE SPECIFICATION SHOWN SCALE SPECIFICATION SHOWN SCALE SPECIFICATION SCALE SPECIFICATION SPECIFICATION SCALE SPECIFICATION SPECIFIC                                                                                                                                                                                                                                                                                                                                                                                                                                                                                                                     | FORMAT         A2         DATE OF ISSUE       CREATED         DOCUMENT       INDEX         2022-08-14       DKO         DATE       APPROVED         MATERIAL NUMBER       ORIGIN         30445987       ALD | DATE OF ISSUE 2022-08-14 DATE DATE | MAP/<br>Präzisi<br>Dr. Kre | MEGA-DRIL | VENTIONS, KNOW-HOW, TECHNICAL<br>IS SHOWN ON THE DRAWING ARE<br>ILY. AS FAR AS MAPAL DID NOT<br>GHTS HEREUPON YET, MAPAL<br>HE RIGHT FOR THE REGISTRATION OF<br>DRAWING AS WELL AS THE MATTERS<br>CONFIDENTIAL. REPRODUCTIONS MAY<br>PURPOSE AGREED UPON. NEITHER<br>IES THEREOF MAY BE MADE | FABRIK FUER PRAEZ<br>ALL RIGHTS FOR THE IN<br>SOLUTIONS AND DESIGN:<br>ENTITLED TO MAPAL ON<br>REGISTER PROPERTY RIGHTS.<br>FORMALLY RESERVES T<br>PROPERTY RIGHTS. THE<br>SHOWN ARE STRICTLY C<br>ONLY BE MADE FOR THE<br>THIS DRAWING NOR COPU |