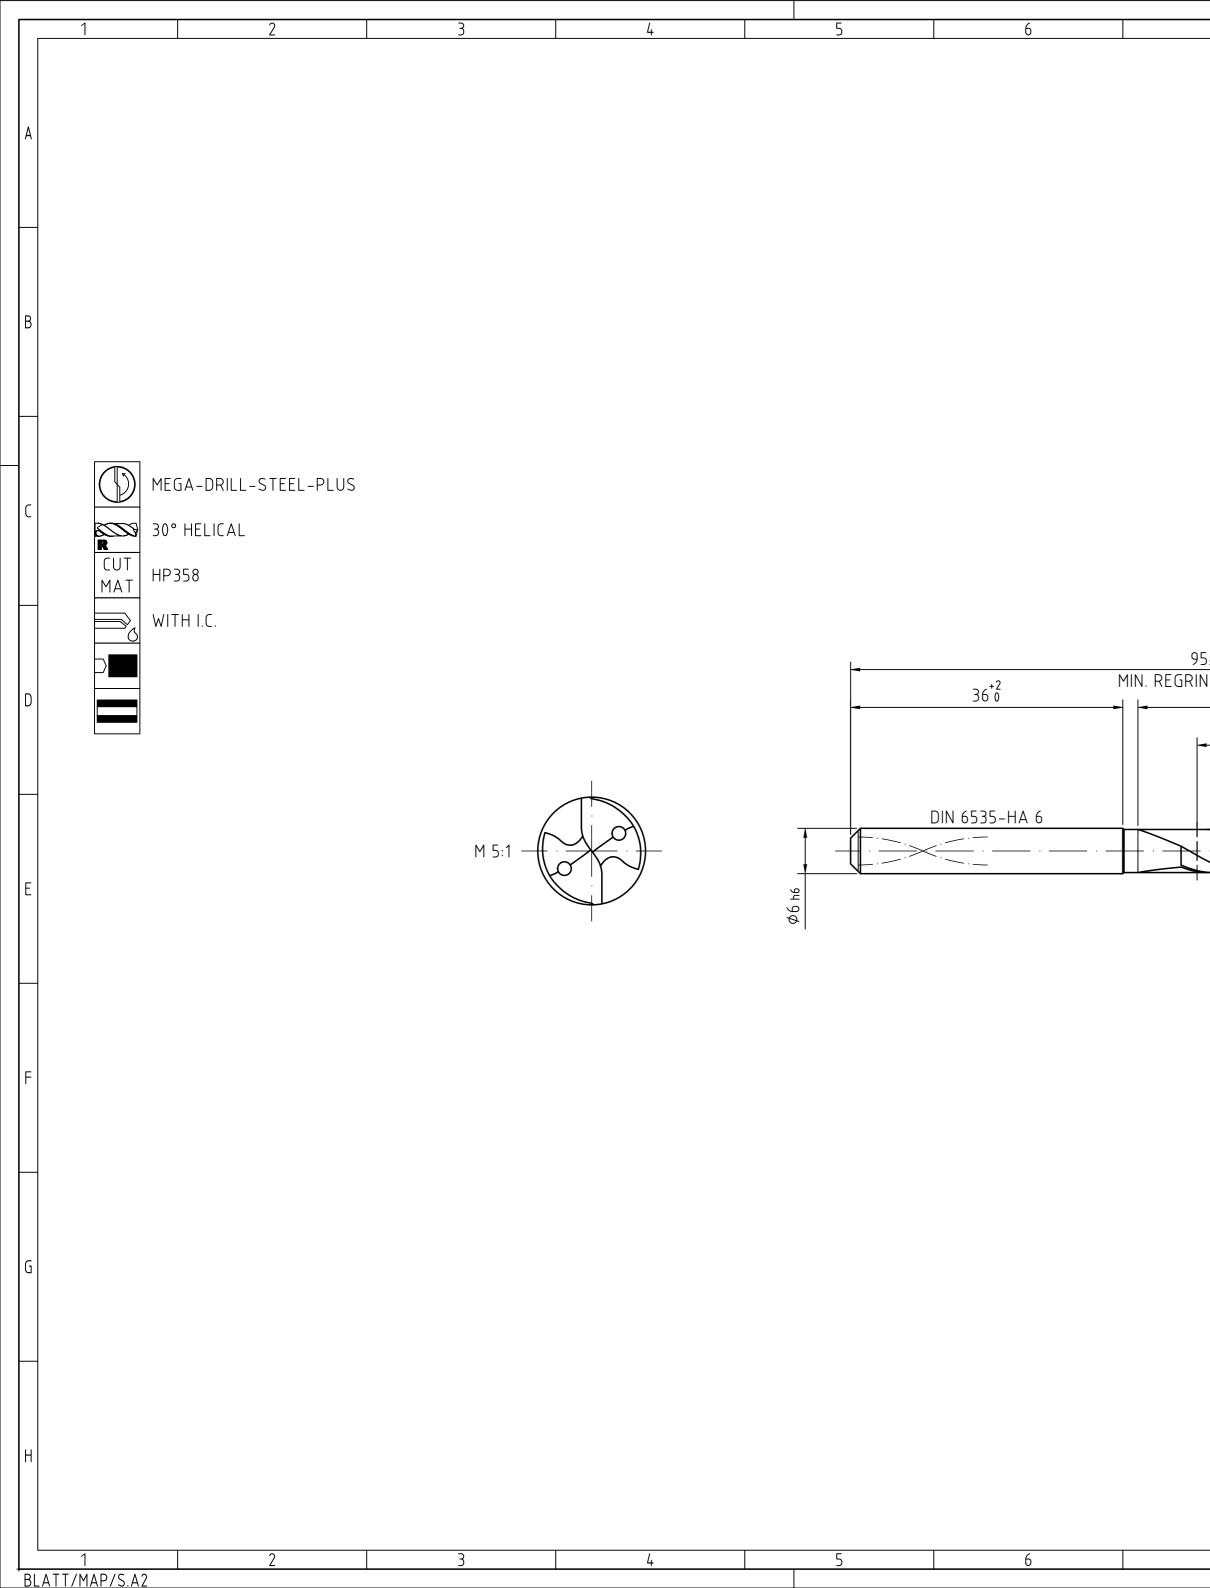

| 7 8                                                                                                                                                                                                                                                                  |                                             | 9          | 10                                          | )                           |                | 11                           |                   | 12                      |   |
|----------------------------------------------------------------------------------------------------------------------------------------------------------------------------------------------------------------------------------------------------------------------|---------------------------------------------|------------|---------------------------------------------|-----------------------------|----------------|------------------------------|-------------------|-------------------------|---|
|                                                                                                                                                                                                                                                                      |                                             | INDEX      | CHANGES                                     |                             |                |                              | DATE              | NAME                    |   |
|                                                                                                                                                                                                                                                                      |                                             |            |                                             |                             |                |                              |                   |                         |   |
|                                                                                                                                                                                                                                                                      |                                             |            |                                             |                             |                |                              |                   |                         | A |
|                                                                                                                                                                                                                                                                      |                                             |            |                                             |                             |                |                              |                   |                         |   |
|                                                                                                                                                                                                                                                                      |                                             |            |                                             |                             |                |                              |                   |                         |   |
|                                                                                                                                                                                                                                                                      |                                             |            |                                             |                             |                |                              |                   |                         |   |
|                                                                                                                                                                                                                                                                      |                                             |            |                                             |                             |                |                              |                   |                         |   |
|                                                                                                                                                                                                                                                                      |                                             |            |                                             |                             |                | NON TOLERAN                  | ICED DIMENSIO     | NS                      | B |
|                                                                                                                                                                                                                                                                      |                                             |            |                                             |                             |                | 0.5 > 3                      | > 6 > 30<br>30120 | > 120 > 400<br>400.1000 |   |
|                                                                                                                                                                                                                                                                      |                                             |            |                                             |                             |                | ± 0.1 ± 0.1<br>RADII, CHAMFI | ± 0.2 ± 0.3       | ± 0.5 ± 0.8             |   |
|                                                                                                                                                                                                                                                                      |                                             |            |                                             |                             |                | ± 0.2 ± 0.5                  | ± 1   ± 1         |                         |   |
|                                                                                                                                                                                                                                                                      |                                             |            |                                             |                             |                | ANGLES, DIM.                 | 0   > 50   >      | 120 > 400               |   |
|                                                                                                                                                                                                                                                                      |                                             |            |                                             |                             |                | bis 1050<br>± 1° ± 30        | 0' ± 20' ±        |                         |   |
|                                                                                                                                                                                                                                                                      |                                             |            |                                             |                             |                |                              |                   |                         | C |
|                                                                                                                                                                                                                                                                      |                                             |            |                                             |                             |                |                              |                   |                         |   |
|                                                                                                                                                                                                                                                                      |                                             |            |                                             |                             |                |                              |                   |                         |   |
|                                                                                                                                                                                                                                                                      |                                             |            |                                             |                             |                |                              |                   |                         |   |
| 95±1.5                                                                                                                                                                                                                                                               | <b>&gt;</b>                                 |            |                                             |                             |                |                              |                   |                         |   |
| IND LENGTH 85<br>57±1                                                                                                                                                                                                                                                |                                             |            |                                             |                             |                |                              |                   |                         | D |
| (48)                                                                                                                                                                                                                                                                 | - 1                                         |            |                                             |                             |                |                              |                   |                         |   |
| •                                                                                                                                                                                                                                                                    |                                             | (1.181)    |                                             |                             |                |                              |                   |                         |   |
|                                                                                                                                                                                                                                                                      |                                             | ~          |                                             |                             |                |                              |                   |                         |   |
|                                                                                                                                                                                                                                                                      |                                             | ++         |                                             |                             |                |                              |                   |                         |   |
|                                                                                                                                                                                                                                                                      |                                             | (135°±1°   |                                             |                             |                |                              |                   |                         |   |
|                                                                                                                                                                                                                                                                      |                                             | 4          |                                             |                             |                |                              |                   |                         | E |
|                                                                                                                                                                                                                                                                      |                                             |            |                                             |                             |                |                              |                   |                         |   |
|                                                                                                                                                                                                                                                                      | Ø5.7 m7                                     |            |                                             |                             |                |                              |                   |                         |   |
|                                                                                                                                                                                                                                                                      | φ<br>Ω                                      |            |                                             |                             |                |                              |                   |                         |   |
|                                                                                                                                                                                                                                                                      |                                             |            |                                             |                             |                |                              |                   |                         |   |
|                                                                                                                                                                                                                                                                      |                                             |            |                                             |                             |                |                              |                   |                         | F |
|                                                                                                                                                                                                                                                                      |                                             |            |                                             |                             |                |                              |                   |                         |   |
|                                                                                                                                                                                                                                                                      |                                             |            |                                             |                             |                |                              |                   |                         |   |
|                                                                                                                                                                                                                                                                      |                                             |            |                                             |                             |                |                              |                   |                         |   |
|                                                                                                                                                                                                                                                                      |                                             |            |                                             |                             |                |                              |                   |                         |   |
|                                                                                                                                                                                                                                                                      |                                             |            |                                             |                             |                |                              |                   |                         |   |
|                                                                                                                                                                                                                                                                      |                                             |            |                                             |                             |                |                              |                   |                         | G |
|                                                                                                                                                                                                                                                                      |                                             |            |                                             |                             |                |                              |                   |                         |   |
|                                                                                                                                                                                                                                                                      |                                             |            |                                             |                             |                |                              |                   |                         |   |
|                                                                                                                                                                                                                                                                      | Tutur                                       |            |                                             |                             |                |                              |                   |                         |   |
| MAPAL ©<br>FABRIK FUER PRAEZISIONSWERKZEUGE DR. KRESS KG                                                                                                                                                                                                             | MEGA-DRILL                                  | -STEE      | L-PLUS, SHANKFOR                            |                             |                |                              |                   | FORMAT<br>A2            |   |
| ALL RIGHTS FOR THE INVENTIONS, KNOW-HOW, TECHNICAL<br>SOLUTIONS AND DESIGNS SHOWN ON THE DRAWING ARE<br>ENTITLED TO MAPAL ONLY. AS FAR AS MAPAL DID NOT<br>REGISTER PROPERTY RIGHTS HEREUPON YET, MAPAL                                                              | MADAT                                       | MAP/       |                                             | DATE OF ISSUE<br>2022-11-15 | created<br>DKO | DOCUMENT<br>607849664-000-00 | -ED1              | INDEX<br>00             | Н |
| FORMALLY RESERVES THE RIGHT FOR THE RÉGISTRATION OF<br>PROPERTY RIGHTS. THE DRAWING AS WELL AS THE MATTERS<br>SHOWN ARE STRICTLY CONFIDENTIAL. REPRODUCTIONS MAY<br>ONLY BE MADE FOR THE PURPOSE AGREED UPON. NEITHER<br>THIS DRAWING NOR COPIES THEREOF MAY BE MADE |                                             |            | ionswerkzeuge<br>ess KG                     | DATE                        | APPROVED       | MATERIAL NUMBER              |                   | ORIGIN<br>ALD           |   |
| THIS DRAWING NOR COPIES THEREOF MAY BE MADE<br>ACCESSIBLE TO THIRD PARTIES. WITH THE DELIVERY OF THIS<br>DRAWING NO RIGHT TO USE IT FOR ANY PURPOSE IS GRANTED.<br>VIOLATIONS AGAINST THE OBLIGATIONS TO SECRECY AND USE<br>RESTRICTIONS WILL BE PROSECUTED.         | GENERAL TOLERANCE I<br>SIZE ISO 14405-1 (E) | SO 2768-mH | DIMENSIONS NOT SHOWN<br>ARE MAPAL STANDARDS | $\bigcirc \bigcirc$         | SCALE<br>2:1   | TECHNICAL SPECIFICATION      | 140HA08-HP35      | SHEET                   |   |
| 7 8                                                                                                                                                                                                                                                                  |                                             | 9          | 10                                          | )                           |                | 11                           |                   | 12                      | l |