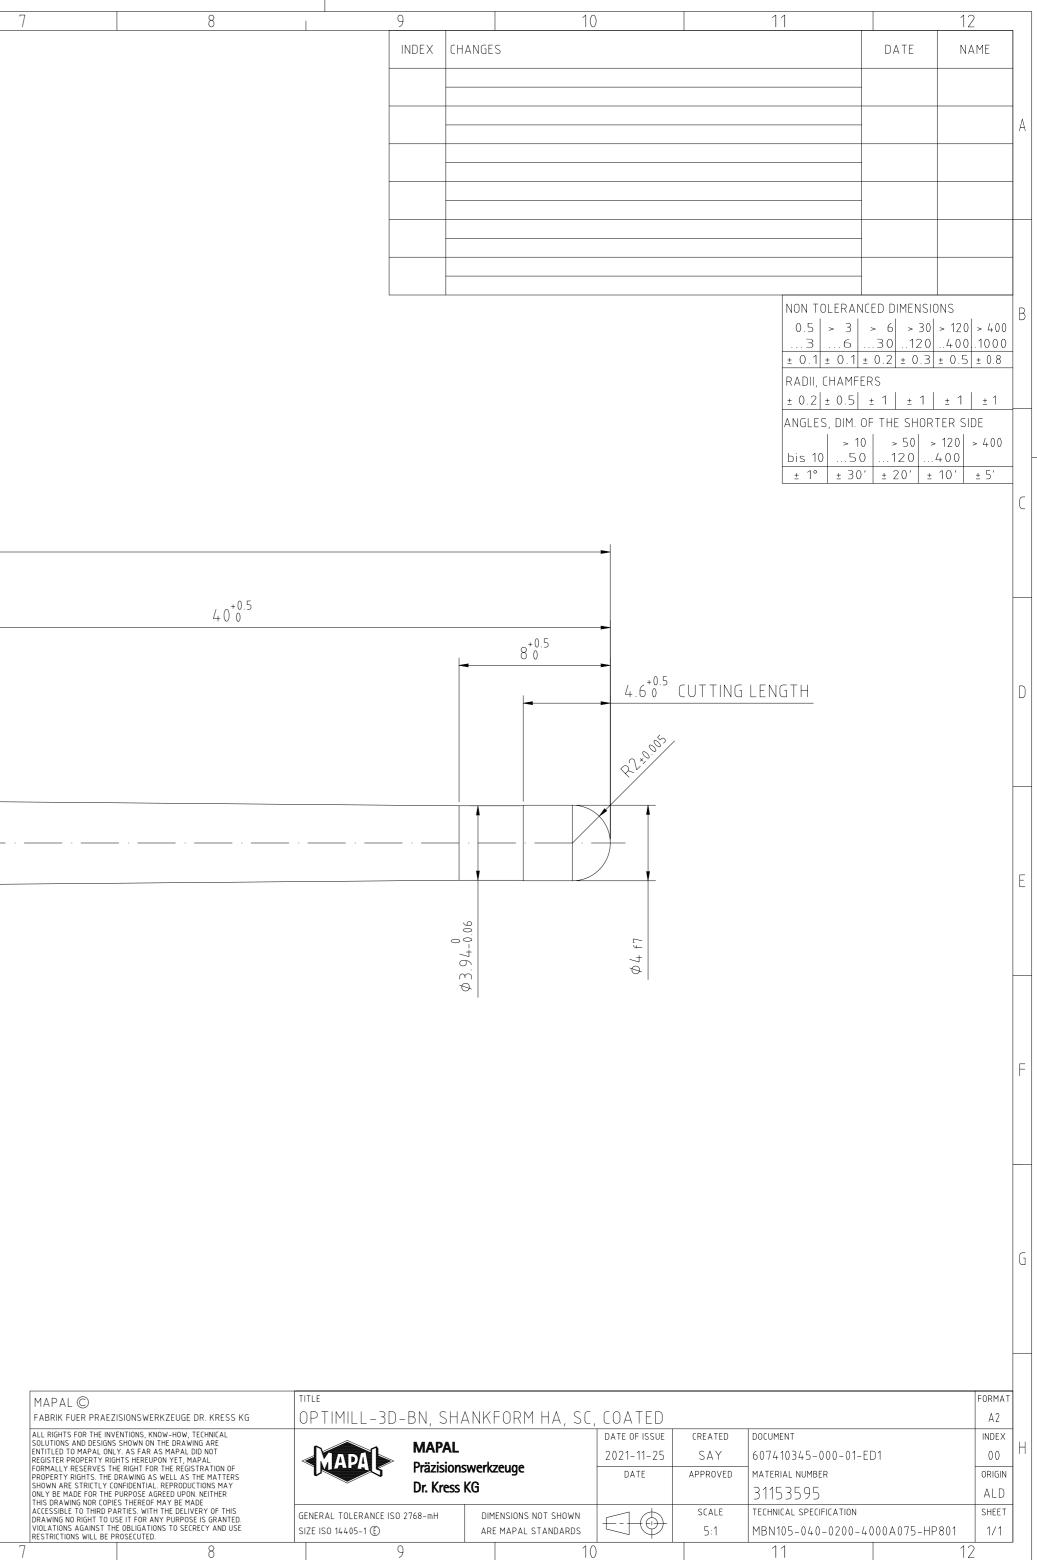

|   | 1 | 1      | 2                          |          | 3 | <br>4    | 5    |    | 6                |  |
|---|---|--------|----------------------------|----------|---|----------|------|----|------------------|--|
|   | A |        |                            |          |   |          |      |    |                  |  |
|   | B |        |                            |          |   |          |      |    |                  |  |
|   | С |        | TIMILL-3D-BN<br>801        | <b> </b> |   |          |      |    | 75 <sub>±1</sub> |  |
|   |   |        |                            | -        |   | (32.094) |      |    |                  |  |
|   | E |        | St 90                      |          |   |          |      | R6 | 0.5°±0.1°        |  |
|   | F |        |                            |          |   |          |      |    |                  |  |
|   |   |        | REGRINDING INFO            |          |   |          |      |    |                  |  |
|   | G |        | TIP                        | 0        |   |          |      |    |                  |  |
|   |   | C      | DUTER DIAMETER             | 0        |   |          |      |    |                  |  |
|   |   |        | FLUTE                      | 0        |   |          |      |    |                  |  |
|   |   | ADDING | G OF WORKING LENGTH        | 0        |   |          |      |    |                  |  |
|   | H | ADDING | OF WORKING DIAMETER        | 0        |   |          |      |    |                  |  |
|   |   |        | DECOATING                  | 0        |   |          |      |    |                  |  |
|   |   |        | ● YES ● OPTIONAL ○ NO<br>2 |          | 3 | 4        | 5    |    | 6                |  |
| + |   |        |                            |          |   | <br>     | <br> |    |                  |  |