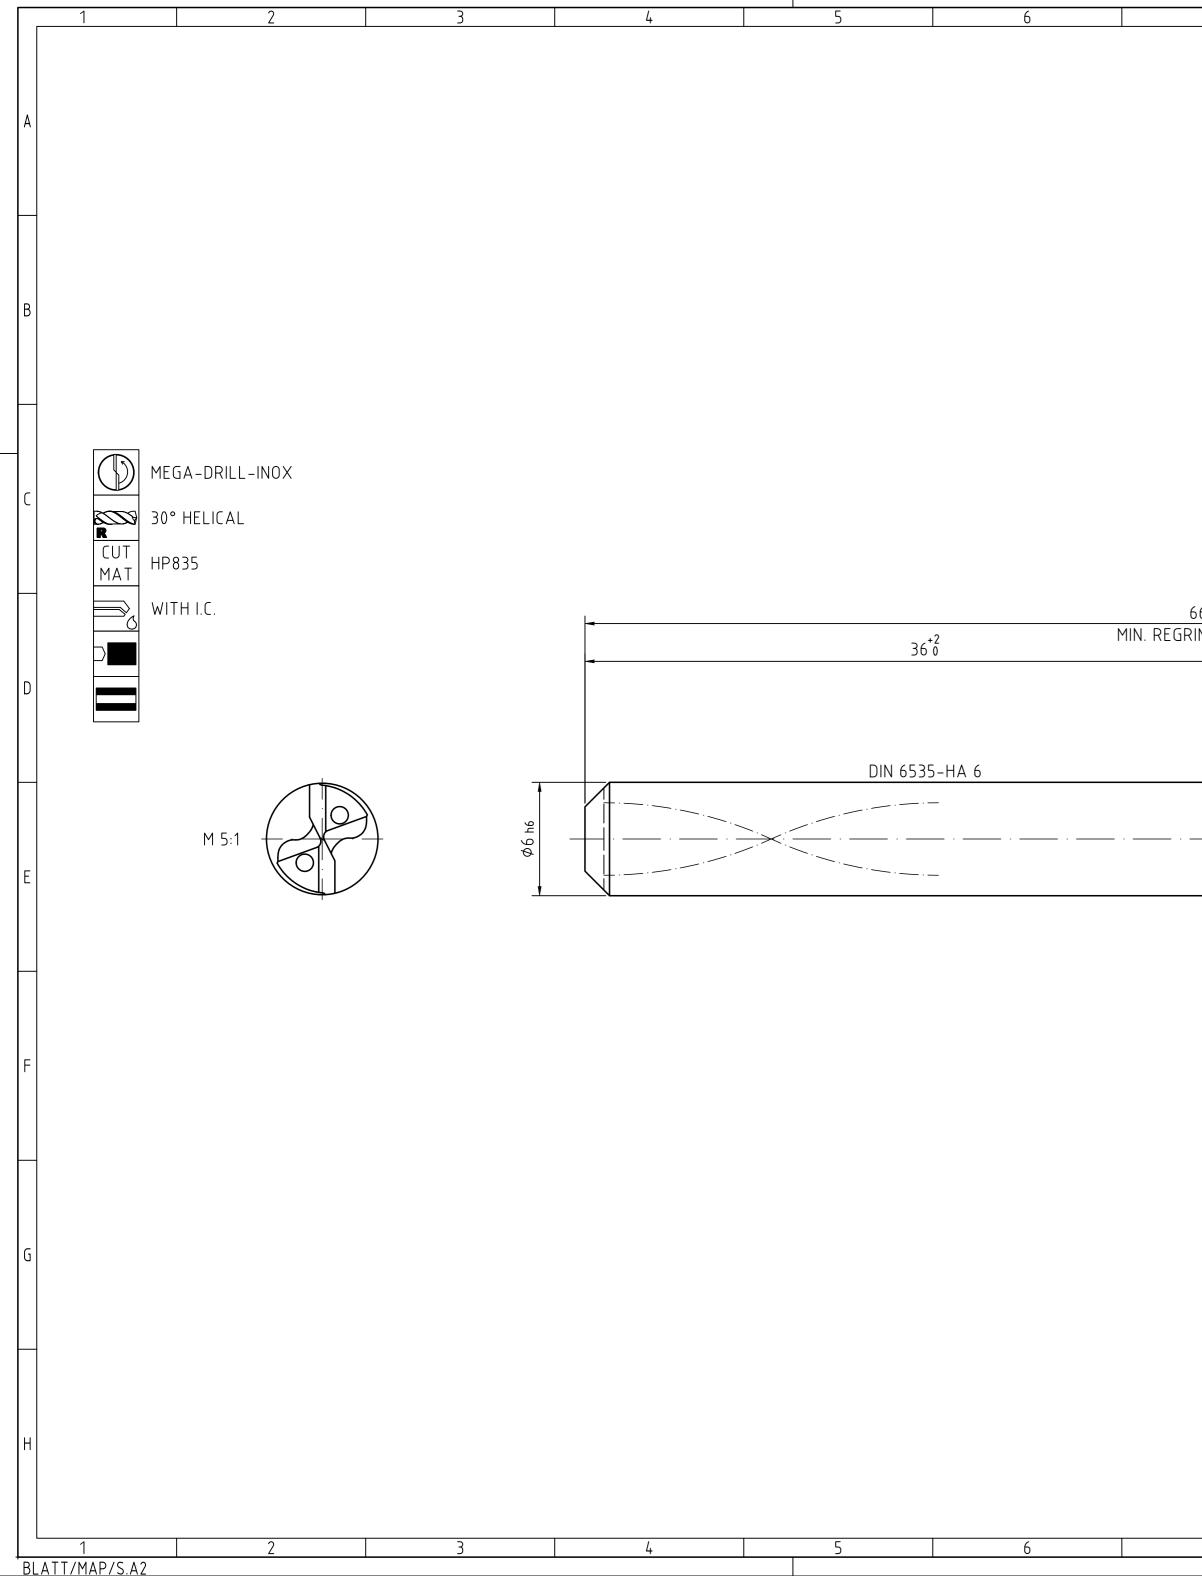

| 7                                                         |                                                                                                                           | 8                                                                   |                            |        | 9     |                   | 10                                          | 0                           |                | 11                            |                                                                                                     | 12                                             |   |
|-----------------------------------------------------------|---------------------------------------------------------------------------------------------------------------------------|---------------------------------------------------------------------|----------------------------|--------|-------|-------------------|---------------------------------------------|-----------------------------|----------------|-------------------------------|-----------------------------------------------------------------------------------------------------|------------------------------------------------|---|
|                                                           |                                                                                                                           |                                                                     |                            |        | INDEX | CHANG             | <u></u> JES                                 |                             |                |                               | DATE                                                                                                | NAME                                           |   |
|                                                           |                                                                                                                           |                                                                     |                            |        |       |                   |                                             |                             |                |                               | -                                                                                                   |                                                |   |
|                                                           |                                                                                                                           |                                                                     |                            |        |       |                   |                                             |                             |                |                               | -                                                                                                   |                                                | A |
|                                                           |                                                                                                                           |                                                                     |                            |        |       |                   |                                             |                             |                |                               | _                                                                                                   |                                                |   |
|                                                           |                                                                                                                           |                                                                     |                            |        |       |                   |                                             |                             |                |                               | -                                                                                                   |                                                |   |
|                                                           |                                                                                                                           |                                                                     |                            |        |       |                   |                                             |                             |                |                               | -                                                                                                   |                                                |   |
|                                                           |                                                                                                                           |                                                                     |                            |        |       |                   |                                             |                             |                | 1                             |                                                                                                     |                                                |   |
|                                                           |                                                                                                                           |                                                                     |                            |        |       |                   |                                             |                             |                | 0.5 > 3<br>36<br>± 0.1 ± 0.1  | NCED DIMENSIO<br>> 6 > 30<br>30120<br>± 0.2 ± 0.3                                                   | DNS<br>> 120 > 400<br>400 .1000<br>± 0.5 ± 0.8 | В |
|                                                           |                                                                                                                           |                                                                     |                            |        |       |                   |                                             |                             |                | RADII, CHAMF<br>± 0.2 ± 0.5   | ERS                                                                                                 | ± 1   ± 1                                      |   |
|                                                           |                                                                                                                           |                                                                     |                            |        |       |                   |                                             |                             |                |                               | OF THE SHOR <sup>-</sup><br>10   > 50  >                                                            |                                                |   |
|                                                           |                                                                                                                           |                                                                     |                            |        |       |                   |                                             |                             |                | bis 105<br>± 1° ± 3           | $\begin{array}{c ccccc} 10 & > 50 & > \\ 0 & \dots 120 & \dots 4 \\ 0' & \pm 20' & \pm \end{array}$ | 400<br>10' ± 5'                                |   |
|                                                           |                                                                                                                           |                                                                     |                            |        |       |                   |                                             |                             |                |                               |                                                                                                     |                                                | C |
|                                                           |                                                                                                                           |                                                                     |                            |        |       |                   |                                             |                             |                |                               |                                                                                                     |                                                |   |
|                                                           |                                                                                                                           |                                                                     |                            |        |       |                   |                                             |                             |                |                               |                                                                                                     |                                                |   |
| 66±1.5<br>RIND LENGT                                      | ГН 54                                                                                                                     |                                                                     |                            |        |       |                   |                                             |                             |                |                               |                                                                                                     |                                                |   |
|                                                           |                                                                                                                           |                                                                     | 3                          | 30±1   |       |                   |                                             |                             |                |                               |                                                                                                     |                                                |   |
|                                                           |                                                                                                                           |                                                                     |                            |        | (20)  |                   |                                             |                             |                |                               |                                                                                                     |                                                | D |
|                                                           |                                                                                                                           |                                                                     |                            |        |       |                   |                                             |                             | .074)          |                               |                                                                                                     |                                                |   |
|                                                           |                                                                                                                           |                                                                     |                            |        |       |                   |                                             |                             |                |                               |                                                                                                     |                                                |   |
|                                                           |                                                                                                                           |                                                                     |                            |        |       |                   |                                             |                             |                |                               |                                                                                                     |                                                |   |
| ·                                                         |                                                                                                                           |                                                                     | <u> </u>                   | · _    |       |                   |                                             |                             | 2++ 0 ++       |                               |                                                                                                     |                                                |   |
|                                                           |                                                                                                                           |                                                                     |                            |        |       |                   |                                             |                             |                |                               |                                                                                                     |                                                | E |
|                                                           |                                                                                                                           | I                                                                   |                            |        |       |                   |                                             |                             |                |                               |                                                                                                     |                                                |   |
|                                                           |                                                                                                                           |                                                                     |                            |        |       |                   |                                             |                             |                |                               |                                                                                                     |                                                |   |
|                                                           |                                                                                                                           |                                                                     |                            |        |       |                   | 9 m.7                                       |                             |                |                               |                                                                                                     |                                                |   |
|                                                           |                                                                                                                           |                                                                     |                            |        |       |                   | Ø5.9                                        |                             |                |                               |                                                                                                     |                                                |   |
|                                                           |                                                                                                                           |                                                                     |                            |        |       |                   |                                             |                             |                |                               |                                                                                                     |                                                | F |
|                                                           |                                                                                                                           |                                                                     |                            |        |       |                   |                                             |                             |                |                               |                                                                                                     |                                                |   |
|                                                           |                                                                                                                           |                                                                     |                            |        |       |                   |                                             |                             |                |                               |                                                                                                     |                                                |   |
|                                                           |                                                                                                                           |                                                                     |                            |        |       |                   |                                             |                             |                |                               |                                                                                                     |                                                |   |
|                                                           |                                                                                                                           |                                                                     |                            |        |       |                   |                                             |                             |                |                               |                                                                                                     |                                                |   |
|                                                           |                                                                                                                           |                                                                     |                            |        |       |                   |                                             |                             |                |                               |                                                                                                     |                                                | G |
|                                                           |                                                                                                                           |                                                                     |                            |        |       |                   |                                             |                             |                |                               |                                                                                                     |                                                |   |
|                                                           |                                                                                                                           |                                                                     |                            |        |       |                   |                                             |                             |                |                               |                                                                                                     |                                                |   |
|                                                           |                                                                                                                           |                                                                     |                            |        |       |                   |                                             |                             |                |                               |                                                                                                     |                                                |   |
| MAPAL<br>FABRIK FU                                        | ©                                                                                                                         | JGE DR. KRESS KG                                                    | TITLE<br>MEGA-             | -DRILL | -INOX | SHA               | NK FORM HAK                                 | , COATED                    |                |                               |                                                                                                     | FORMAT<br>A2                                   |   |
| ALL RIGHTS I<br>SOLUTIONS A<br>ENTITLED TO<br>DEGISTED DO | FOR THE INVENTIONS, KNOW-HO<br>AND DESIGNS SHOWN ON THE DR<br>MAPAL ONLY. AS FAR AS MAP                                   | DW, TECHNICAL<br>RAWING ARE<br>VAL DID NOT<br>T MADAI               |                            |        | MAP/  | AL                |                                             | DATE OF ISSUE<br>2022-08-12 | CREATED<br>DKO | DOCUMENT<br>607769011-000-00- | -ED1                                                                                                | INDEX<br>00                                    | H |
| FORMALLY R<br>PROPERTY R<br>SHOWN ARE<br>ONLY BE MAD      | ESERVES THE RIGHT FOR THE R<br>IGHTS. THE DRAWING AS WELL<br>STRICTLY CONFIDENTIAL. REPRI<br>DE FOR THE PURPOSE AGREED U  | REGISTRATION OF<br>AS THE MATTERS<br>ODUCTIONS MAY<br>JPON. NEITHER |                            |        |       | ionswei<br>ess KG | rkzeuge                                     | DATE                        | APPROVED       | MATERIAL NUMBER               |                                                                                                     | ORIGIN<br>ALD                                  |   |
| THIS DRAWIN<br>ACCESSIBLE<br>DRAWING NO<br>VIOLATIONS     | IG NOR COPIES THEREOF MAY BI<br>TO THIRD PARTIES. WITH THE D<br>RIGHT TO USE IT FOR ANY PUR<br>AGAINST THE OBLIGATIONS TO | e made<br>Velivery of This<br>Pose is granted.                      | GENERAL TO<br>SIZE ISO 144 |        |       |                   | DIMENSIONS NOT SHOWN<br>ARE MAPAL STANDARDS |                             | scale<br>5:1   | TECHNICAL SPECIFICATION       |                                                                                                     | SHEET                                          |   |
| RESTRICTION                                               | IS WILL BE PROSECUTED.                                                                                                    | 8                                                                   |                            |        | 9     | / <sup>#</sup>    |                                             |                             | ا ،ر           | 11                            |                                                                                                     | 12                                             | I |