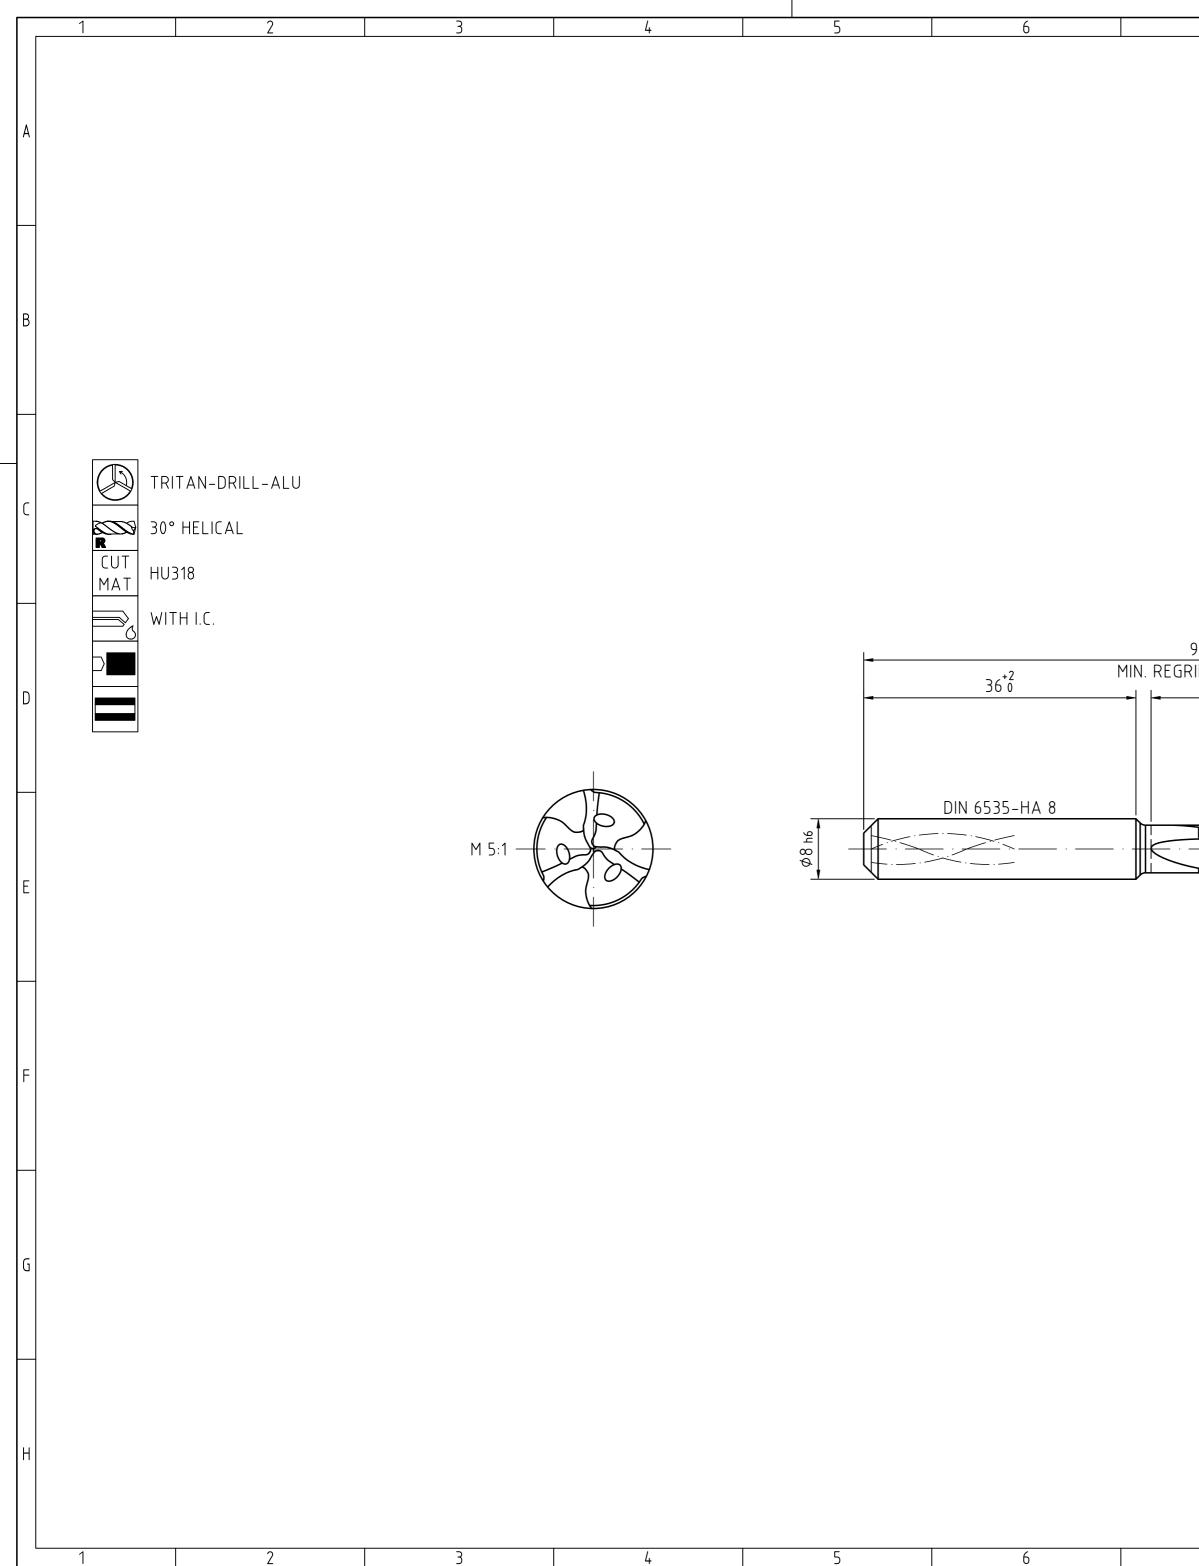

BLATT/MAP/S.A2

| 7     | 8                                                                                                                                                                                                                                                                  |                                           | 9                | 1                                           | 0                  |                 | 11                                       |                                         | 12                                      | $\overline{}$                                        |
|-------|--------------------------------------------------------------------------------------------------------------------------------------------------------------------------------------------------------------------------------------------------------------------|-------------------------------------------|------------------|---------------------------------------------|--------------------|-----------------|------------------------------------------|-----------------------------------------|-----------------------------------------|------------------------------------------------------|
|       |                                                                                                                                                                                                                                                                    |                                           | INDEX C          | HANGES                                      |                    |                 |                                          | DATE                                    | NAME                                    |                                                      |
|       |                                                                                                                                                                                                                                                                    |                                           |                  |                                             |                    |                 |                                          |                                         |                                         | 1                                                    |
|       |                                                                                                                                                                                                                                                                    |                                           |                  |                                             |                    |                 |                                          |                                         |                                         |                                                      |
|       |                                                                                                                                                                                                                                                                    |                                           |                  |                                             |                    |                 |                                          |                                         |                                         | $\left\{ \right\}$                                   |
|       |                                                                                                                                                                                                                                                                    |                                           |                  |                                             |                    |                 |                                          |                                         |                                         | $\left  \right $                                     |
|       |                                                                                                                                                                                                                                                                    |                                           |                  |                                             |                    |                 |                                          |                                         |                                         | $\left  \right $                                     |
|       |                                                                                                                                                                                                                                                                    |                                           |                  |                                             |                    |                 |                                          |                                         |                                         |                                                      |
|       |                                                                                                                                                                                                                                                                    |                                           | _                |                                             |                    |                 |                                          |                                         |                                         |                                                      |
|       |                                                                                                                                                                                                                                                                    |                                           |                  |                                             |                    |                 | 36<br>± 0.1 ± 0.1<br>RADII, CHAMF        | > 6 > 30<br>30120<br>± 0.2 ± 0.3<br>ERS | > 120 > 400<br>400 .1000<br>± 0.5 ± 0.8 | В                                                    |
|       |                                                                                                                                                                                                                                                                    |                                           |                  |                                             |                    |                 | ± 0.2 ± 0.5<br>ANGLES, DIM.              |                                         |                                         | $\left  \right $                                     |
|       |                                                                                                                                                                                                                                                                    |                                           |                  |                                             |                    |                 | > 1                                      | 0   > 50   >                            | 120 > 400                               |                                                      |
|       |                                                                                                                                                                                                                                                                    |                                           |                  |                                             |                    |                 |                                          | 0120<br>0' ± 20' ±                      |                                         |                                                      |
|       |                                                                                                                                                                                                                                                                    |                                           |                  |                                             |                    |                 |                                          |                                         |                                         | C                                                    |
|       |                                                                                                                                                                                                                                                                    |                                           |                  |                                             |                    |                 |                                          |                                         |                                         |                                                      |
|       |                                                                                                                                                                                                                                                                    |                                           |                  |                                             |                    |                 |                                          |                                         |                                         |                                                      |
|       |                                                                                                                                                                                                                                                                    |                                           |                  |                                             |                    |                 |                                          |                                         |                                         |                                                      |
| 91±1. |                                                                                                                                                                                                                                                                    |                                           |                  |                                             |                    |                 |                                          |                                         |                                         |                                                      |
| RIND  | LENGTH 81 53±1                                                                                                                                                                                                                                                     |                                           |                  |                                             |                    |                 |                                          |                                         |                                         |                                                      |
|       | (43)                                                                                                                                                                                                                                                               |                                           |                  |                                             |                    |                 |                                          |                                         |                                         |                                                      |
| -     | 4                                                                                                                                                                                                                                                                  |                                           | 1.469)           |                                             |                    |                 |                                          |                                         |                                         |                                                      |
|       |                                                                                                                                                                                                                                                                    |                                           | 1.+07            |                                             |                    |                 |                                          |                                         |                                         |                                                      |
|       |                                                                                                                                                                                                                                                                    |                                           |                  |                                             |                    |                 |                                          |                                         |                                         |                                                      |
|       | ++++                                                                                                                                                                                                                                                               |                                           | 130° <u>±</u> 2° |                                             |                    |                 |                                          |                                         |                                         |                                                      |
|       |                                                                                                                                                                                                                                                                    |                                           | 7                |                                             |                    |                 |                                          |                                         |                                         | E                                                    |
|       |                                                                                                                                                                                                                                                                    |                                           |                  |                                             |                    |                 |                                          |                                         |                                         |                                                      |
|       |                                                                                                                                                                                                                                                                    |                                           |                  |                                             |                    |                 |                                          |                                         |                                         |                                                      |
|       |                                                                                                                                                                                                                                                                    | Ø6.3 h7                                   |                  |                                             |                    |                 |                                          |                                         |                                         | $\left  - \right $                                   |
|       |                                                                                                                                                                                                                                                                    | $\frac{\phi}{\phi}$                       |                  |                                             |                    |                 |                                          |                                         |                                         |                                                      |
|       |                                                                                                                                                                                                                                                                    |                                           |                  |                                             |                    |                 |                                          |                                         |                                         |                                                      |
|       |                                                                                                                                                                                                                                                                    |                                           |                  |                                             |                    |                 |                                          |                                         |                                         | F                                                    |
|       |                                                                                                                                                                                                                                                                    |                                           |                  |                                             |                    |                 |                                          |                                         |                                         |                                                      |
|       |                                                                                                                                                                                                                                                                    |                                           |                  |                                             |                    |                 |                                          |                                         |                                         |                                                      |
|       |                                                                                                                                                                                                                                                                    |                                           |                  |                                             |                    |                 |                                          |                                         |                                         | $\left  - \right $                                   |
|       |                                                                                                                                                                                                                                                                    |                                           |                  |                                             |                    |                 |                                          |                                         |                                         |                                                      |
|       |                                                                                                                                                                                                                                                                    |                                           |                  |                                             |                    |                 |                                          |                                         |                                         |                                                      |
|       |                                                                                                                                                                                                                                                                    |                                           |                  |                                             |                    |                 |                                          |                                         |                                         | G                                                    |
|       |                                                                                                                                                                                                                                                                    |                                           |                  |                                             |                    |                 |                                          |                                         |                                         |                                                      |
|       |                                                                                                                                                                                                                                                                    |                                           |                  |                                             |                    |                 |                                          |                                         |                                         |                                                      |
|       |                                                                                                                                                                                                                                                                    |                                           |                  |                                             |                    |                 |                                          |                                         |                                         | $\left  \right $                                     |
|       | MAPAL ©                                                                                                                                                                                                                                                            |                                           |                  | CHANKEODA                                   |                    |                 |                                          |                                         | FORMAT                                  | <u> </u>                                             |
|       | FABRIK FUER PRAEZISIONSWERKZEUGE DR. KRESS KG<br>ALL RIGHTS FOR THE INVENTIONS, KNOW-HOW, TECHNICAL<br>SOLUTIONS AND DESIGNS SHOWN ON THE DRAWING ARE                                                                                                              |                                           |                  | SHANKFORM HAP                               | A UNCOATE          | ED<br>CREATED   | DOCUMENT                                 |                                         | A2<br>INDEX                             |                                                      |
|       | ENTITLED TO MAPAL ONLY. AS FAR AS MAPAL DID NOT<br>REGISTER PROPERTY RIGHTS HEREUPON YET, MAPAL<br>FORMAL Y RESERVES THE RIGHT FOR THE REGISTRATION OF                                                                                                             | MAPA                                      |                  | nswerkzeuge                                 | 2022-11-30<br>DATE | DK0<br>APPROVED | 607873668-000-00<br>MATERIAL NUMBER      | -ED1                                    | 00<br>Origin                            | $\left  \begin{array}{c} H \\ H \end{array} \right $ |
|       | PROPERTY RIGHTS. THE DRAWING AS WELL AS THE MATTERS<br>SHOWN ARE STRICTLY CONFIDENTIAL. REPRODUCTIONS MAY<br>ONLY BE MADE FOR THE PURPOSE AGREED UPON. NEITHER<br>THIS DRAWING NOR COPIES THEREOF MAY BE MADE<br>ACCESSIONE TO THING DADTES AUTH THE DEVICENCE THE |                                           | Dr. Kres         | s KG                                        |                    |                 | 31307630                                 |                                         | ALD                                     |                                                      |
|       | ACCESSIBLE TO THIRD PARTIES. WITH THE DELIVERY OF THIS<br>DRAWING NO RIGHT TO USE IT FOR ANY PURPOSE IS GRANTED.<br>VIOLATIONS AGAINST THE OBLIGATIONS TO SECRECY AND USE<br>RESTRICTIONS WILL BE PROSECUTED.                                                      | GENERAL TOLERANCE<br>SIZE ISO 14405-1 (E) | ISO 2768-mH      | DIMENSIONS NOT SHOWN<br>ARE MAPAL STANDARDS | =                  | scale<br>2:1    | TECHNICAL SPECIFICATION SCD681-0630-3-3- | 130HA05-HU31                            | SHEET<br>18 1/1                         |                                                      |
| 7     | 8                                                                                                                                                                                                                                                                  | · .                                       | 9                | 1                                           | 0                  |                 | 11                                       |                                         | 12                                      | -                                                    |