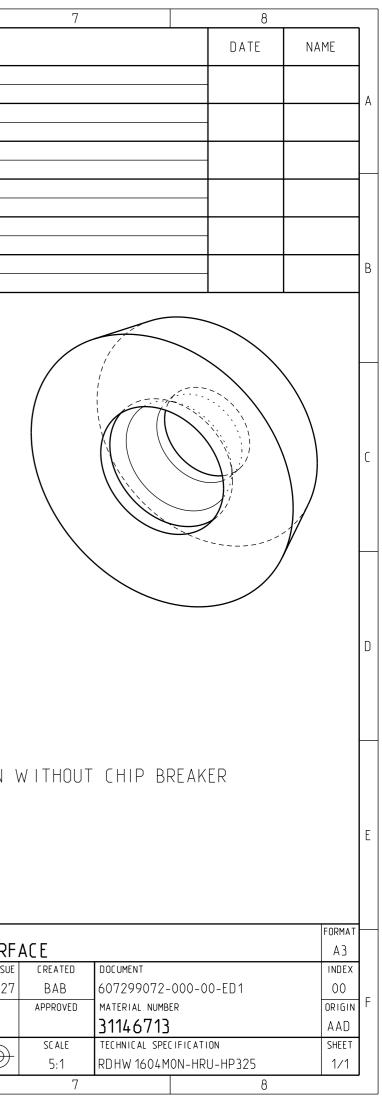

3        | RESTRICTIONS WILL BE PROSECUTED.                                                                                                                                                                                                                                                                                                                                                                                                                                                                                                                                                                                                                                                         | 5                                                       | /            | 6                       | - ¥                |