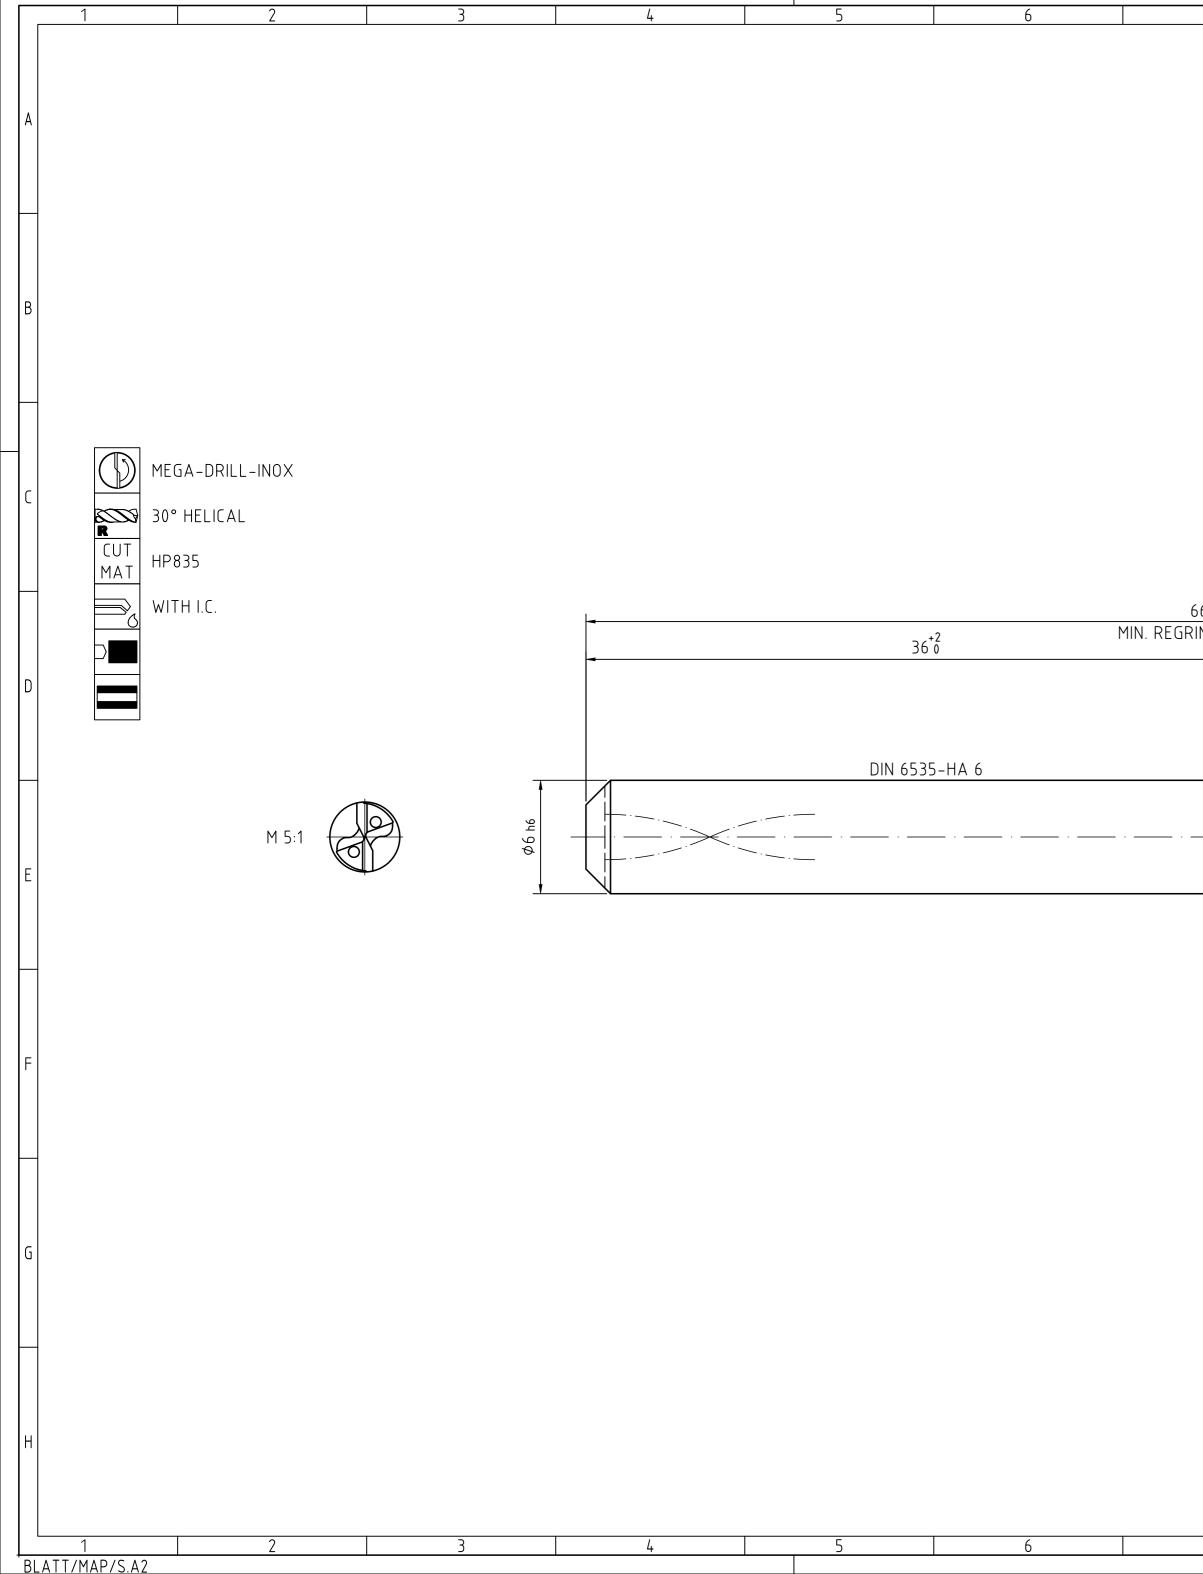

| 7                                                 | 8                                                                                                                                                                                             |                                       | 9      | 10                                          | )                       |                 | 11                                   |                    | 12           |                  |
|---------------------------------------------------|-----------------------------------------------------------------------------------------------------------------------------------------------------------------------------------------------|---------------------------------------|--------|---------------------------------------------|-------------------------|-----------------|--------------------------------------|--------------------|--------------|------------------|
|                                                   |                                                                                                                                                                                               |                                       | INDEX  | CHANGES                                     |                         |                 |                                      | DATE               | NAME         |                  |
|                                                   |                                                                                                                                                                                               |                                       |        |                                             |                         |                 |                                      |                    |              |                  |
|                                                   |                                                                                                                                                                                               |                                       |        |                                             |                         |                 |                                      |                    |              |                  |
|                                                   |                                                                                                                                                                                               |                                       |        |                                             |                         |                 |                                      |                    |              | 11               |
|                                                   |                                                                                                                                                                                               |                                       |        |                                             |                         |                 |                                      |                    |              |                  |
|                                                   |                                                                                                                                                                                               |                                       |        |                                             |                         |                 |                                      |                    |              | +                |
|                                                   |                                                                                                                                                                                               |                                       |        |                                             |                         |                 |                                      |                    |              | $\left  \right $ |
|                                                   |                                                                                                                                                                                               |                                       |        |                                             |                         |                 | NON TOLERAN                          |                    |              |                  |
|                                                   |                                                                                                                                                                                               |                                       |        |                                             |                         |                 | 0.5 > 3<br>36                        | > 6 > 30<br>30 120 | > 120 > 400  | В                |
|                                                   |                                                                                                                                                                                               |                                       |        |                                             |                         |                 | $\pm 0.1 \pm 0.1$<br>RADII, CHAMFE   | ± 0.2 ± 0.3        | ± 0.5 ± 0.8  |                  |
|                                                   |                                                                                                                                                                                               |                                       |        |                                             |                         |                 | ± 0.2 ± 0.5                          | ± 1   ± 1          |              |                  |
|                                                   |                                                                                                                                                                                               |                                       |        |                                             |                         |                 | ANGLES, DIM. (<br>> 1(               | )   > 50   >       | 120 > 400    |                  |
|                                                   |                                                                                                                                                                                               |                                       |        |                                             |                         |                 | bis 1050<br>± 1° ± 30                | )   120   4        | 400          | -                |
|                                                   |                                                                                                                                                                                               |                                       |        |                                             |                         |                 |                                      |                    |              | С                |
|                                                   |                                                                                                                                                                                               |                                       |        |                                             |                         |                 |                                      |                    |              |                  |
|                                                   |                                                                                                                                                                                               |                                       |        |                                             |                         |                 |                                      |                    |              |                  |
| 66±1.5                                            |                                                                                                                                                                                               |                                       |        |                                             | I                       |                 |                                      |                    |              |                  |
| RIND LENGTH                                       | 156                                                                                                                                                                                           | 28                                    | ±1     |                                             |                         |                 |                                      |                    |              |                  |
|                                                   |                                                                                                                                                                                               |                                       | (23)   |                                             |                         |                 |                                      |                    |              | D                |
|                                                   |                                                                                                                                                                                               |                                       | (23)   |                                             |                         | 673)            |                                      |                    |              |                  |
|                                                   |                                                                                                                                                                                               |                                       |        |                                             |                         |                 |                                      |                    |              |                  |
|                                                   |                                                                                                                                                                                               |                                       |        |                                             |                         |                 |                                      |                    |              |                  |
|                                                   |                                                                                                                                                                                               |                                       |        |                                             |                         | <u>.</u> )      |                                      |                    |              |                  |
| ·                                                 |                                                                                                                                                                                               |                                       |        |                                             |                         |                 |                                      |                    |              |                  |
|                                                   |                                                                                                                                                                                               |                                       |        |                                             |                         | /               |                                      |                    |              | E                |
|                                                   |                                                                                                                                                                                               |                                       |        |                                             |                         |                 |                                      |                    |              |                  |
|                                                   |                                                                                                                                                                                               |                                       |        |                                             |                         |                 |                                      |                    |              |                  |
|                                                   |                                                                                                                                                                                               |                                       |        | Ø3.7 m7                                     |                         |                 |                                      |                    |              |                  |
|                                                   |                                                                                                                                                                                               |                                       |        | <del>`</del>                                |                         |                 |                                      |                    |              |                  |
|                                                   |                                                                                                                                                                                               |                                       |        |                                             |                         |                 |                                      |                    |              | F                |
|                                                   |                                                                                                                                                                                               |                                       |        |                                             |                         |                 |                                      |                    |              |                  |
|                                                   |                                                                                                                                                                                               |                                       |        |                                             |                         |                 |                                      |                    |              |                  |
|                                                   |                                                                                                                                                                                               |                                       |        |                                             |                         |                 |                                      |                    |              |                  |
|                                                   |                                                                                                                                                                                               |                                       |        |                                             |                         |                 |                                      |                    |              |                  |
|                                                   |                                                                                                                                                                                               |                                       |        |                                             |                         |                 |                                      |                    |              |                  |
|                                                   |                                                                                                                                                                                               |                                       |        |                                             |                         |                 |                                      |                    |              | G                |
|                                                   |                                                                                                                                                                                               |                                       |        |                                             |                         |                 |                                      |                    |              |                  |
|                                                   |                                                                                                                                                                                               |                                       |        |                                             |                         |                 |                                      |                    |              |                  |
|                                                   |                                                                                                                                                                                               |                                       |        |                                             |                         |                 |                                      |                    |              |                  |
| MAPAL ©                                           |                                                                                                                                                                                               | TITLE                                 |        |                                             |                         |                 |                                      |                    | FORMAT       |                  |
| ALL RIGHTS FOR                                    | PRAEZISIONSWERKZEUGE DR. KRESS KG<br>THE INVENTIONS, KNOW-HOW, TECHNICAL<br>DESIGNS SHOWN ON THE DRAWING ARE                                                                                  | MEGA-DRI                              |        | <u>SHANK FORM HAK,</u>                      | COATED<br>DATE OF ISSUE | CREATED         | DOCUMENT                             |                    | A2<br>INDEX  |                  |
| ENTITLED TO MA<br>REGISTER PROPI<br>FORMALLY RESE | DESIGNS SHOWN ON THE DRAWING ARE<br>PAL ONLY. AS FAR AS MAPAL DID NOT<br>ERTY RIGHTS HEREUPON YET, MAPAL<br>ERVES THE RIGHT FOR THE REGISTRATION OF<br>TS. THE DRAWING AS WELL AS THE MATTERS | < MAPA                                |        | ionswerkzeuge                               | 2022-08-12<br>DATE      | DK0<br>APPROVED | 607770520-000-00-<br>MATERIAL NUMBER | ED1                | 00<br>Origin |                  |
| SHOWN ARE STR<br>ONLY BE MADE F<br>THIS DRAWING N | RICTLY CONFIDENTIAL. REPRODUCTIONS MAY<br>FOR THE PURPOSE AGREED UPON. NEITHER<br>IOR COPIES THEREOF MAY BE MADE                                                                              |                                       | Dr. Kr | ess KG                                      |                         |                 | 30390958                             |                    | ALD          |                  |
| DRAWING NO RIG                                    | THIRD PARTIES. WITH THE DELIVERY OF THIS<br>IHT TO USE IT FOR ANY PURPOSE IS GRANTED.<br>AINST THE OBLIGATIONS TO SECRECY AND USE<br>IILL BE PROSECUTED.                                      | GENERAL TOLERAN<br>SIZE ISO 14405-1 ( | )      | DIMENSIONS NOT SHOWN<br>ARE MAPAL STANDARDS | =                       | scale<br>5:1    | TECHNICAL SPECIFICATION              | 40HA05-HP83        |              |                  |
| 7                                                 | 8                                                                                                                                                                                             |                                       | 9      | 10                                          | )                       |                 | 11                                   |                    | 12           | -                |