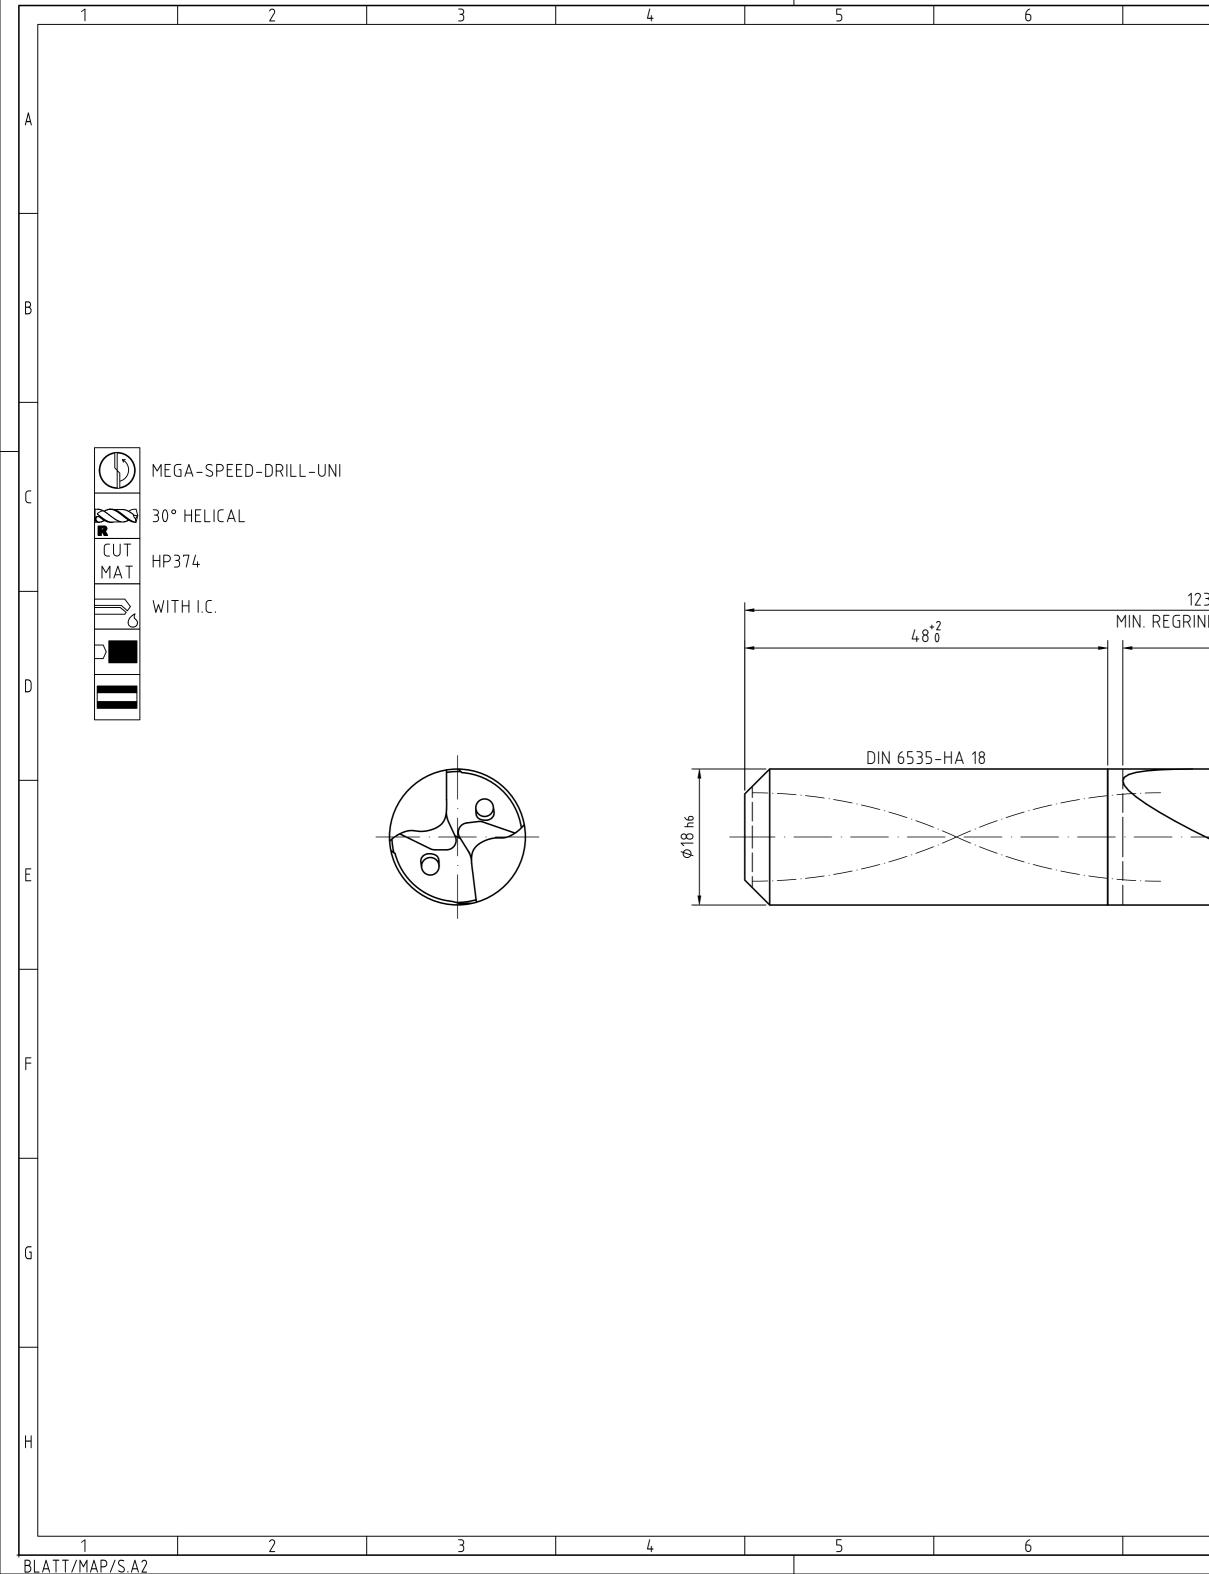

| 7                                                                            | 8                                                                                                                                                  |                                               | )                        | 10                                          | )                   |     | 11                                                             |                                                  | 12                                             |   |
|------------------------------------------------------------------------------|----------------------------------------------------------------------------------------------------------------------------------------------------|-----------------------------------------------|--------------------------|---------------------------------------------|---------------------|-----|----------------------------------------------------------------|--------------------------------------------------|------------------------------------------------|---|
|                                                                              | ~                                                                                                                                                  |                                               |                          | ANGES                                       |                     | 1   |                                                                | DATE                                             | NAME                                           |   |
|                                                                              |                                                                                                                                                    | F                                             |                          |                                             |                     |     |                                                                |                                                  |                                                |   |
|                                                                              |                                                                                                                                                    | F                                             |                          |                                             |                     |     |                                                                |                                                  |                                                | A |
|                                                                              |                                                                                                                                                    | -                                             |                          |                                             |                     |     |                                                                |                                                  |                                                |   |
|                                                                              |                                                                                                                                                    | -                                             |                          |                                             |                     |     |                                                                |                                                  |                                                |   |
|                                                                              |                                                                                                                                                    | Ļ                                             |                          |                                             |                     |     |                                                                |                                                  |                                                |   |
|                                                                              |                                                                                                                                                    |                                               |                          |                                             |                     |     |                                                                |                                                  |                                                |   |
|                                                                              |                                                                                                                                                    |                                               |                          |                                             |                     |     |                                                                |                                                  |                                                |   |
|                                                                              |                                                                                                                                                    |                                               |                          |                                             |                     |     | NON TOLERAN<br>0.5 > 3<br>36<br>± 0.1 ± 0.1 :<br>RADII, CHAMFE | > 6 > 30<br>30120<br><u>± 0.2 ± 0.3</u> :<br>:RS | > 120 > 400<br>400 .1000<br><u>± 0.5 ± 0.8</u> | В |
|                                                                              |                                                                                                                                                    |                                               |                          |                                             |                     |     | ± 0.2 ± 0.5                                                    |                                                  |                                                |   |
|                                                                              |                                                                                                                                                    |                                               |                          |                                             |                     |     |                                                                | ) > 50 >                                         | 120 > 400                                      |   |
|                                                                              |                                                                                                                                                    |                                               |                          |                                             |                     |     |                                                                | ' ± 20' ±                                        |                                                |   |
|                                                                              |                                                                                                                                                    |                                               |                          |                                             |                     |     |                                                                |                                                  |                                                | С |
|                                                                              |                                                                                                                                                    |                                               |                          |                                             |                     |     |                                                                |                                                  |                                                |   |
|                                                                              |                                                                                                                                                    |                                               |                          |                                             |                     |     |                                                                |                                                  |                                                |   |
| 123±1.5                                                                      |                                                                                                                                                    |                                               |                          | -                                           |                     |     |                                                                |                                                  |                                                |   |
| IND LENGTH 113                                                               | 73±1                                                                                                                                               |                                               |                          | -                                           |                     |     |                                                                |                                                  |                                                |   |
| <b>∢</b>                                                                     | (51)                                                                                                                                               |                                               |                          |                                             |                     |     |                                                                |                                                  |                                                | D |
|                                                                              |                                                                                                                                                    |                                               |                          | (3.728)                                     |                     |     |                                                                |                                                  |                                                |   |
|                                                                              |                                                                                                                                                    |                                               |                          |                                             |                     |     |                                                                |                                                  |                                                |   |
|                                                                              |                                                                                                                                                    | <u> </u>                                      | $\uparrow$               |                                             |                     |     |                                                                |                                                  |                                                |   |
|                                                                              |                                                                                                                                                    |                                               |                          |                                             |                     |     |                                                                |                                                  |                                                |   |
|                                                                              | /                                                                                                                                                  |                                               |                          | 132°±1°                                     |                     |     |                                                                |                                                  |                                                |   |
|                                                                              |                                                                                                                                                    |                                               | $\left  \right\rangle /$ |                                             |                     |     |                                                                |                                                  |                                                | Е |
|                                                                              |                                                                                                                                                    |                                               |                          |                                             |                     |     |                                                                |                                                  |                                                |   |
|                                                                              |                                                                                                                                                    |                                               |                          |                                             |                     |     |                                                                |                                                  |                                                |   |
|                                                                              |                                                                                                                                                    |                                               |                          |                                             |                     |     |                                                                |                                                  |                                                |   |
|                                                                              |                                                                                                                                                    | -<br>-<br>-<br>-<br>-<br>-<br>-<br>           |                          |                                             |                     |     |                                                                |                                                  |                                                |   |
|                                                                              |                                                                                                                                                    | ť                                             | ۶                        |                                             |                     |     |                                                                |                                                  |                                                |   |
|                                                                              |                                                                                                                                                    |                                               |                          |                                             |                     |     |                                                                |                                                  |                                                | F |
|                                                                              |                                                                                                                                                    |                                               |                          |                                             |                     |     |                                                                |                                                  |                                                |   |
|                                                                              |                                                                                                                                                    |                                               |                          |                                             |                     |     |                                                                |                                                  |                                                |   |
|                                                                              |                                                                                                                                                    |                                               |                          |                                             |                     |     |                                                                |                                                  |                                                |   |
|                                                                              |                                                                                                                                                    |                                               |                          |                                             |                     |     |                                                                |                                                  |                                                |   |
|                                                                              |                                                                                                                                                    |                                               |                          |                                             |                     |     |                                                                |                                                  |                                                | G |
|                                                                              |                                                                                                                                                    |                                               |                          |                                             |                     |     |                                                                |                                                  |                                                |   |
|                                                                              |                                                                                                                                                    |                                               |                          |                                             |                     |     |                                                                |                                                  |                                                |   |
|                                                                              |                                                                                                                                                    |                                               |                          |                                             |                     |     |                                                                |                                                  |                                                |   |
| MAPAL ©                                                                      |                                                                                                                                                    | TITLE                                         |                          |                                             |                     |     |                                                                |                                                  | FORMAT                                         |   |
| FABRIK FUER PRAEZIS                                                          | SIONSWERKZEUGE DR. KRESS KG<br>NTIONS, KNOW-HOW, TECHNICAL                                                                                         |                                               | -DRILL-L                 | JNI, SHANK FORM                             | 1 HAK, COA          |     | DOCUMENT                                                       |                                                  | A2<br>INDEX                                    |   |
| ENTITLED TO MAPAL ONLY<br>REGISTER PROPERTY RIGH<br>FORMALLY RESERVES THE    | NTIONS, KNOW-HOW, TECHNICAL<br>SHOWN ON THE DRAWING ARE<br>'. AS FAR AS MAPAL DID NOT<br>TS HEREUPON YET, MAPAL<br>: RIGHT FOR THE REGISTRATION OF | MAPA                                          | MAPAL<br>Präzisionsv     | werkzeuge                                   | 2022-12-15          | DKO | 607883805-000-00-                                              | ED1                                              | 00                                             | Η |
| PROPERTY RIGHTS. THE DE<br>SHOWN ARE STRICTLY CON<br>ONLY BE MADE FOR THE PL | RAWING AS WELL AS THE MATTERS<br>NFIDENTIAL. REPRODUCTIONS MAY<br>URPOSE AGREED UPON. NEITHER                                                      |                                               | Dr. Kress K              |                                             | DATE                |     | MATERIAL NUMBER                                                |                                                  | ORIGIN<br>ALD                                  |   |
| DRAWING NO RIGHT TO USE                                                      | S THEREOF MAY BE MADE<br>RTIES. WITH THE DELIVERY OF THIS<br>E IT FOR ANY PURPOSE IS GRANTED.<br>OBLIGATIONS TO SECRECY AND USE<br>OSFCIITED       | GENERAL TOLERANCE ISO<br>SIZE ISO 14405-1 (E) | 2768-mH                  | DIMENSIONS NOT SHOWN<br>ARE MAPAL STANDARDS | $\bigcirc \bigcirc$ |     | TECHNICAL SPECIFICATION<br>SCD221-1800-2-3-13                  | 35HA03-HP37                                      | SHEET<br>4 1/1                                 |   |
| RESTRICTIONS WILL BE PRO                                                     | 8                                                                                                                                                  |                                               | )                        | 10                                          | )                   |     | 11                                                             |                                                  | 12                                             |   |
|                                                                              |                                                                                                                                                    |                                               |                          |                                             |                     |     |                                                                |                                                  |                                                |   |