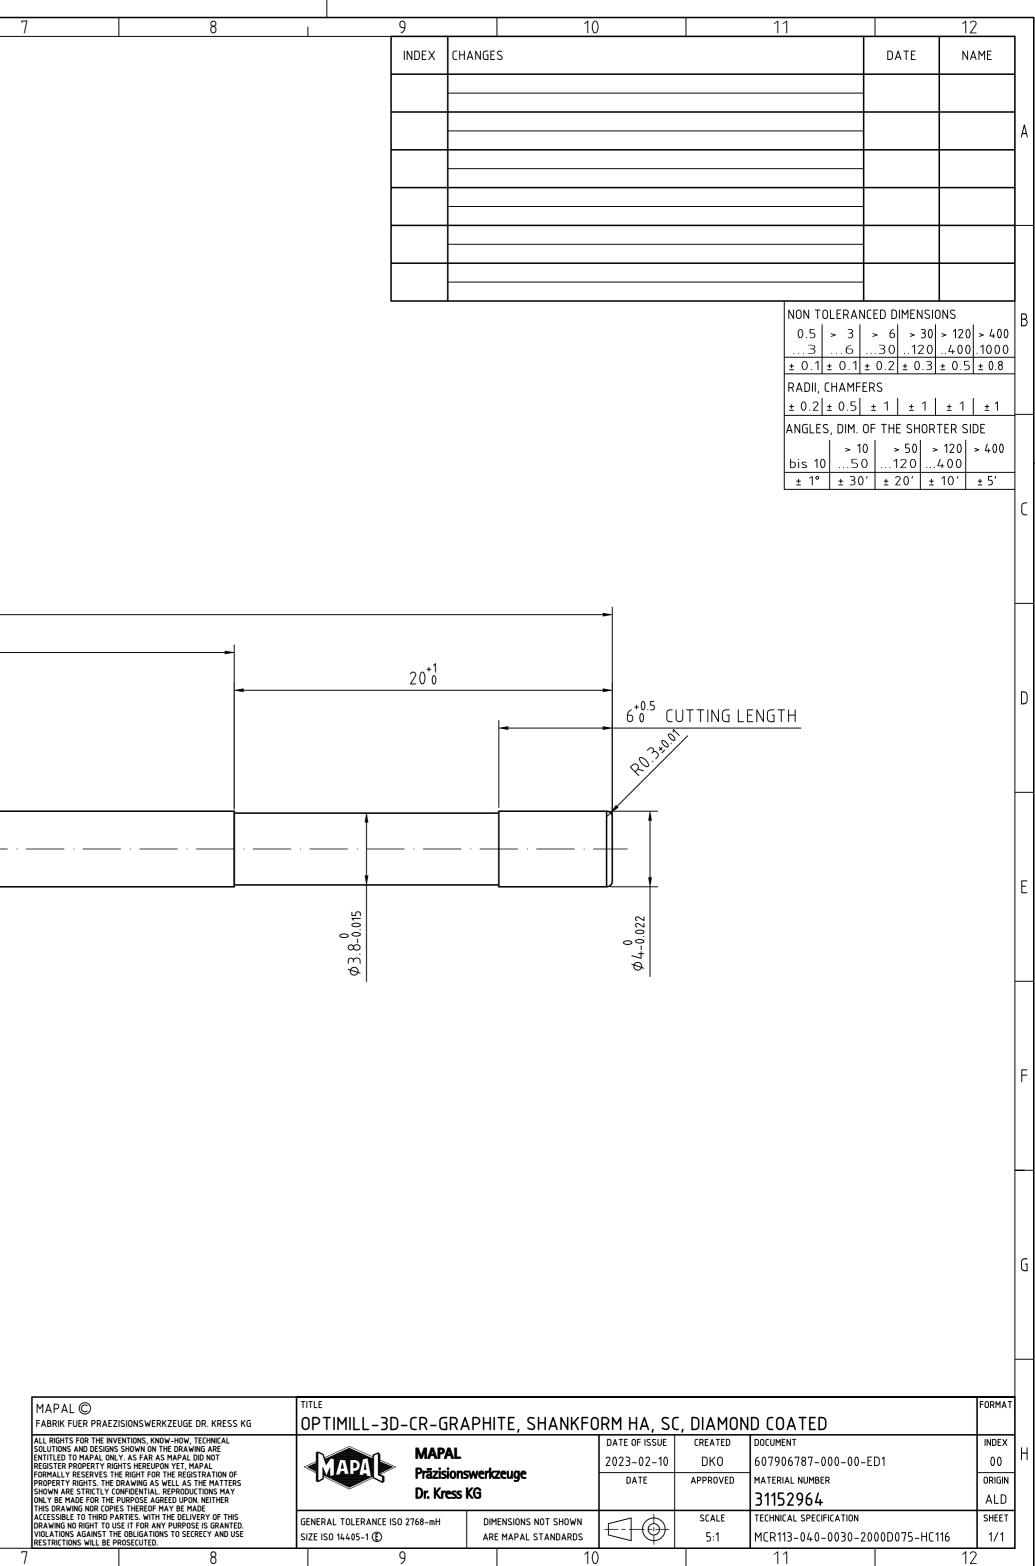

|        | 1 2                        | 3    | 4 | 5    | 6                 |  |
|--------|----------------------------|------|---|------|-------------------|--|
|        |                            |      |   |      |                   |  |
| A      |                            |      |   |      |                   |  |
|        |                            |      |   |      |                   |  |
|        |                            |      |   |      |                   |  |
|        |                            |      |   |      |                   |  |
| В      |                            |      |   |      |                   |  |
|        |                            |      |   |      |                   |  |
|        |                            |      |   |      |                   |  |
|        | OPTIMILL-3D-CR-GRAPHITE    | ,Z=3 |   |      |                   |  |
| C      | НС116                      |      |   |      |                   |  |
|        |                            |      |   |      | 75                |  |
|        |                            |      |   | (55) | 75 <sub>±</sub> 1 |  |
| D      |                            |      |   |      |                   |  |
|        |                            |      |   |      |                   |  |
|        |                            |      |   |      |                   |  |
|        | \$4 h5                     |      |   |      | · · ·             |  |
| E      |                            |      |   |      |                   |  |
|        |                            |      |   |      |                   |  |
|        |                            |      |   |      |                   |  |
|        |                            |      |   |      |                   |  |
| F      |                            |      |   |      |                   |  |
|        |                            |      |   |      |                   |  |
|        | REGRINDING INFO            |      |   |      |                   |  |
|        | TIP                        | 0    |   |      |                   |  |
| G      | OUTER DIAMETER             | 0    |   |      |                   |  |
|        | FLUTE                      | 0    |   |      |                   |  |
|        | ADDING OF WORKING LENGTH   | 0    |   |      |                   |  |
|        | ADDING OF WORKING DIAMETER | 0    |   |      |                   |  |
| H      | DECOATING                  | 0    |   |      |                   |  |
|        | ● YES ● OPTIONAL ○ NO      |      |   |      |                   |  |
| BLATT/ | 1 2<br>MAP/S.A2            | 3    | 4 | 5    | 6                 |  |