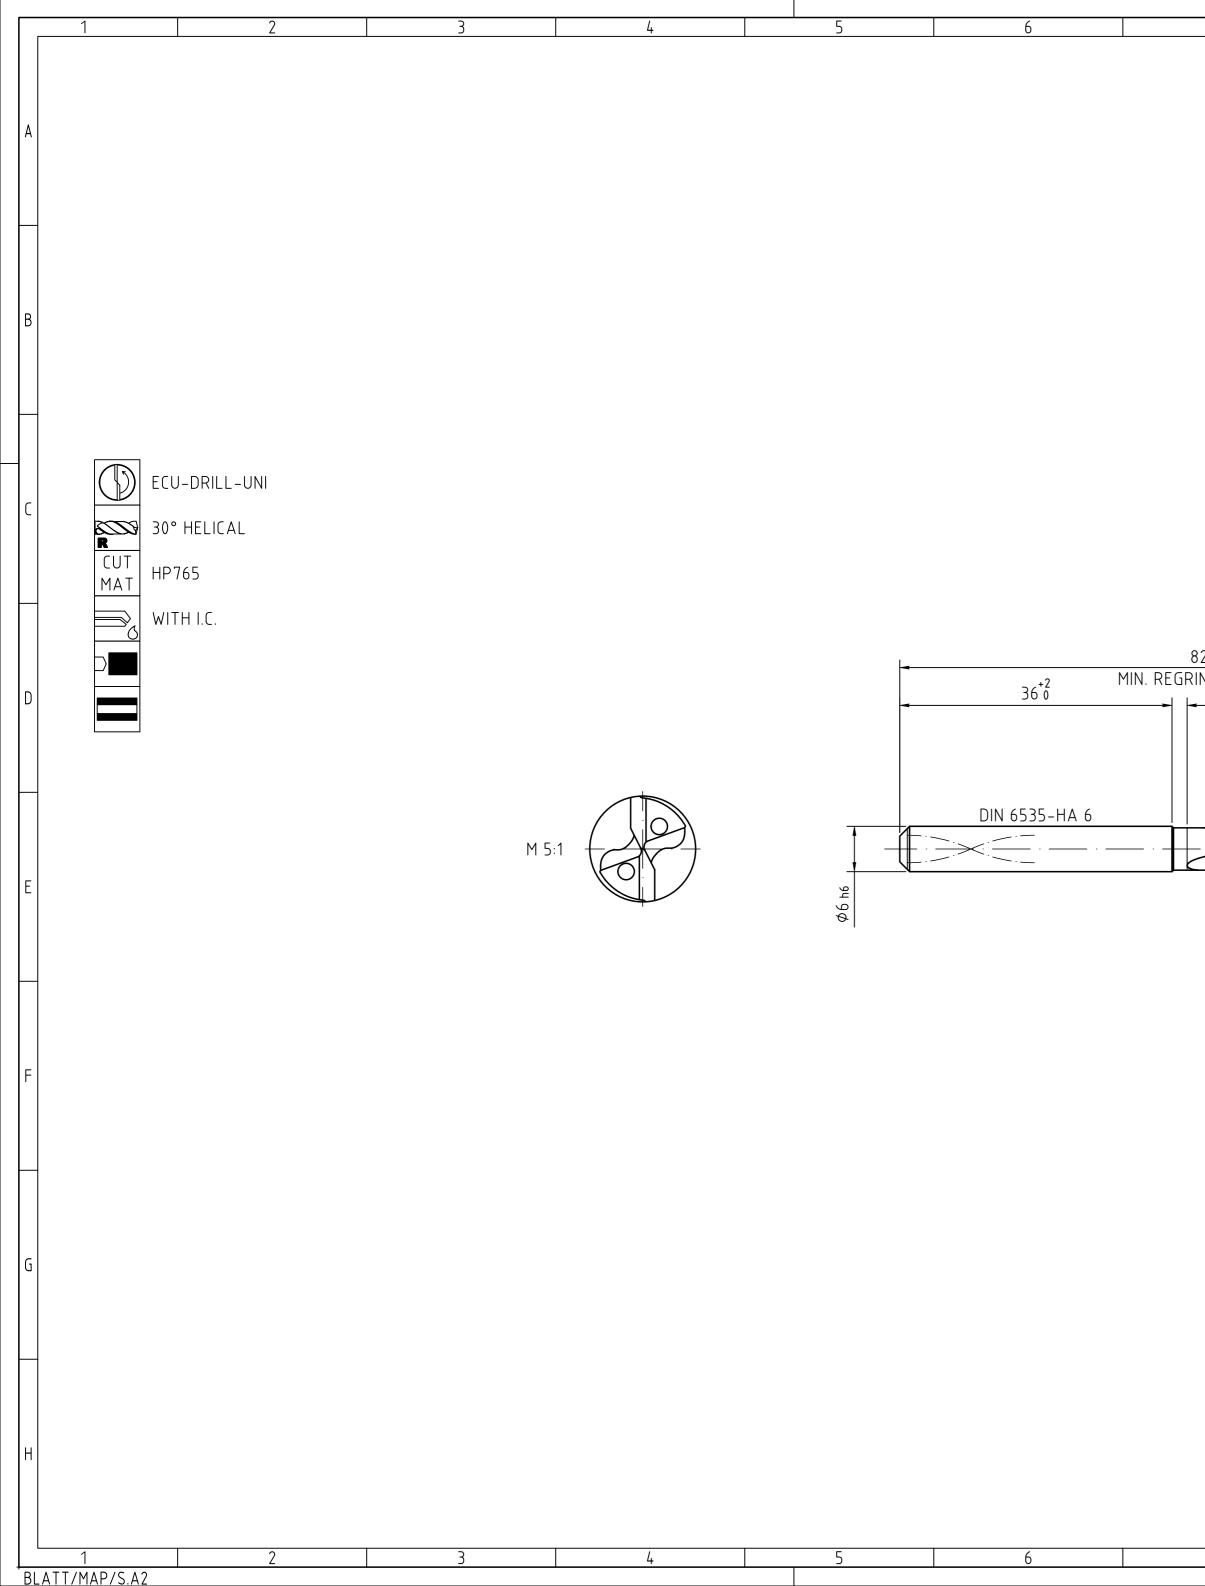

| 7              |                                                                                                                               | 8                                                                                                    |                            | 9                               |                          | 10                                         | )                  |              | 11                                                                     |                                    | 12                                      |   |
|----------------|-------------------------------------------------------------------------------------------------------------------------------|------------------------------------------------------------------------------------------------------|----------------------------|---------------------------------|--------------------------|--------------------------------------------|--------------------|--------------|------------------------------------------------------------------------|------------------------------------|-----------------------------------------|---|
|                |                                                                                                                               |                                                                                                      |                            | INDEX                           | CHANG                    | iES                                        |                    |              |                                                                        | DATE                               | NAME                                    |   |
|                |                                                                                                                               |                                                                                                      |                            |                                 |                          |                                            |                    |              |                                                                        |                                    |                                         |   |
|                |                                                                                                                               |                                                                                                      |                            |                                 |                          |                                            |                    |              |                                                                        |                                    |                                         | Α |
|                |                                                                                                                               |                                                                                                      |                            |                                 |                          |                                            |                    |              |                                                                        |                                    |                                         |   |
|                |                                                                                                                               |                                                                                                      |                            |                                 |                          |                                            |                    |              |                                                                        |                                    |                                         |   |
|                |                                                                                                                               |                                                                                                      |                            |                                 |                          |                                            |                    |              |                                                                        |                                    |                                         |   |
|                |                                                                                                                               |                                                                                                      |                            |                                 |                          |                                            |                    |              |                                                                        |                                    |                                         |   |
|                |                                                                                                                               |                                                                                                      |                            |                                 |                          |                                            |                    |              | NON TOLERAN<br>0.5 > 3<br>36<br>$\pm 0.1 \pm 0.1 \pm$<br>RADII, CHAMFE | > 6 > 30<br>30120<br>± 0.2 ± 0.3 ± | > 120 > 400<br>400 .1000<br>± 0.5 ± 0.8 | B |
|                |                                                                                                                               |                                                                                                      |                            |                                 |                          |                                            |                    |              | <u>+ 0.2</u> + 0.5<br>ANGLES, DIM. C<br>bis 1050                       | OF THE SHORT                       | ER SIDE                                 |   |
|                |                                                                                                                               |                                                                                                      |                            |                                 |                          |                                            |                    |              | <u>± 1°</u> ± 30'                                                      | ' ± 20' ±                          | 10' ± 5'                                | C |
|                |                                                                                                                               |                                                                                                      |                            |                                 |                          |                                            |                    |              |                                                                        |                                    |                                         |   |
| 82±1.!<br>{IND | I ENGTH 72                                                                                                                    | 44 <sub>±1</sub><br>(35)                                                                             | <b>-</b>                   | (1.019)                         |                          |                                            |                    |              |                                                                        |                                    |                                         | D |
|                |                                                                                                                               |                                                                                                      |                            | 14.00-10                        |                          |                                            |                    |              |                                                                        |                                    |                                         | E |
|                |                                                                                                                               |                                                                                                      |                            |                                 |                          |                                            |                    |              |                                                                        |                                    |                                         | F |
|                |                                                                                                                               |                                                                                                      |                            |                                 |                          |                                            |                    |              |                                                                        |                                    |                                         | G |
|                | MAPAL ©                                                                                                                       |                                                                                                      | TITLE                      |                                 |                          |                                            |                    |              |                                                                        |                                    | FORMAT                                  |   |
|                | FABRIK FUER PRAEZISIONS<br>ALL RIGHTS FOR THE INVENTION                                                                       | WERKZEUGE DR. KRESS KG<br>S, KNOW-HOW, TECHNICAL                                                     |                            |                                 |                          | FORM HAK, CO                               | ATED               | CREATED      | DOCUMENT                                                               |                                    | A2<br>INDEX                             |   |
|                | SOLUTIONS AND DESIGNS SHOW<br>ENTITLED TO MAPAL ONLY. AS F<br>REGISTER PROPERTY RIGHTS HE<br>FORMALLY RESERVES THE RIGH       | N ON THE DRAWING ARE<br>FAR AS MAPAL DID NOT<br>REUPON YET, MAPAL<br>T FOR THE REGISTRATION OF       | < MA                       |                                 | <b>PAL</b><br>zisionswei | kzeuge                                     | 2022-10-21<br>DATE |              | 607817813-000-00-E                                                     | ED1                                | 00<br>ORIGIN                            | H |
|                | PROPERTY RIGHTS. THE DRAWIN<br>SHOWN ARE STRICTLY CONFIDEN<br>ONLY BE MADE FOR THE PURPOS<br>THIS DRAWING NOR COPIES THEF     | IG AS WELL AS THE MATTERS<br>ITIAL. REPRODUCTIONS MAY<br>SE AGREED UPON. NEITHER<br>REOF MAY BE MADE |                            | Dr.                             | Kress KG                 |                                            | UAIL               |              | 30421987                                                               |                                    | ALD                                     |   |
|                | ACCESSIBLE TO THIRD PARTIES.<br>DRAWING NO RIGHT TO USE IT FO<br>VIOLATIONS AGAINST THE OBLIG<br>RESTRICTIONS WILL BE PROSECU | WITH THE DELIVERY OF THIS<br>OR ANY PURPOSE IS GRANTED.<br>GATIONS TO SECRECY AND USE                | GENERAL TO<br>SIZE ISO 144 | DLERANCE ISO 2768-m<br>405-1 (È |                          | DIMENSIONS NOT SHOWN<br>RE MAPAL STANDARDS | =                  | scale<br>2:1 | TECHNICAL SPECIFICATION<br>SCD351-0560-2-2-14                          | 40HA06-HP76                        |                                         |   |
| 7              |                                                                                                                               | 8                                                                                                    |                            | 9                               |                          | 10                                         | )                  |              | 11                                                                     |                                    | 12                                      |   |