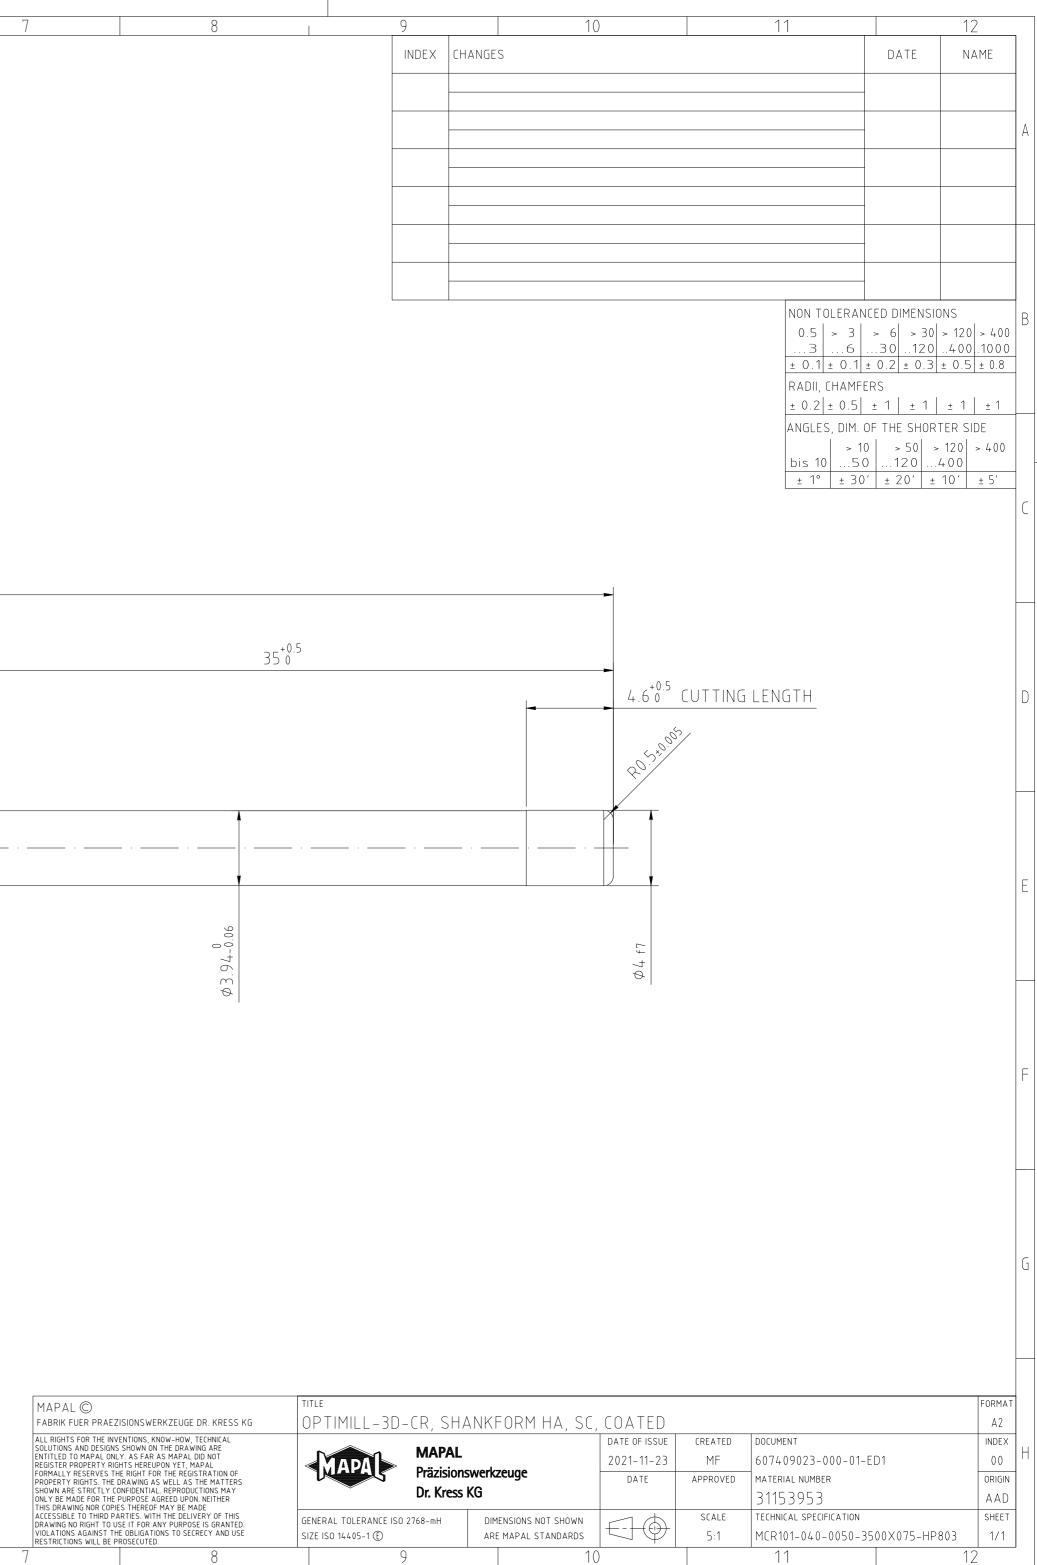

|       | 1                          | 2                                                        |   | 3 | 4     |         | 5 |          | 6                 |                                                                                             |
|-------|----------------------------|----------------------------------------------------------|---|---|-------|---------|---|----------|-------------------|---------------------------------------------------------------------------------------------|
|       |                            |                                                          |   |   | <br>  |         |   |          |                   | ·                                                                                           |
|       |                            |                                                          |   |   |       |         |   |          |                   |                                                                                             |
| A     |                            |                                                          |   |   |       |         |   |          |                   |                                                                                             |
|       |                            |                                                          |   |   |       |         |   |          |                   |                                                                                             |
|       |                            |                                                          |   |   |       |         |   |          |                   |                                                                                             |
|       |                            |                                                          |   |   |       |         |   |          |                   |                                                                                             |
| В     |                            |                                                          |   |   |       |         |   |          |                   |                                                                                             |
|       |                            |                                                          |   |   |       |         |   |          |                   |                                                                                             |
|       |                            |                                                          |   |   |       |         |   |          |                   |                                                                                             |
|       |                            |                                                          |   |   |       |         |   |          |                   |                                                                                             |
|       | OPTIMILL:                  | -3D-CR,Z=2                                               |   |   |       |         |   |          |                   |                                                                                             |
|       | HP803                      |                                                          |   |   |       |         |   |          |                   |                                                                                             |
|       |                            |                                                          |   |   |       |         |   |          |                   | 75 <sub>±1</sub>                                                                            |
|       |                            |                                                          | - |   | ( ]   | 35.154) |   |          | 1                 | !                                                                                           |
|       |                            |                                                          | - |   |       |         |   |          |                   | -                                                                                           |
| D     |                            |                                                          |   |   |       |         |   |          |                   |                                                                                             |
|       |                            |                                                          |   |   |       |         |   | 12°+0.1° |                   |                                                                                             |
|       |                            | +                                                        |   |   | <br>  |         |   |          |                   | B<br>B<br>B<br>B<br>B<br>B<br>B<br>B<br>B<br>B<br>B<br>B<br>B<br>B<br>B<br>B<br>B<br>B<br>B |
|       |                            | \$ \$ \$ \$ \$ \$ \$ \$ \$ \$ \$ \$ \$ \$ \$ \$ \$ \$ \$ |   |   |       |         |   | ļ        |                   |                                                                                             |
| F     |                            | \$¢                                                      |   |   | <br>· |         |   |          |                   |                                                                                             |
|       | I                          | 4                                                        |   |   | <br>  |         |   |          |                   |                                                                                             |
|       |                            |                                                          |   |   |       |         |   |          | ( <i>ケ</i> 4,977) |                                                                                             |
|       |                            |                                                          |   |   |       |         |   |          | \$<br>            |                                                                                             |
|       |                            |                                                          |   |   |       |         |   |          |                   |                                                                                             |
| F     |                            |                                                          |   |   |       |         |   |          |                   |                                                                                             |
|       |                            |                                                          |   |   |       |         |   |          |                   |                                                                                             |
|       |                            |                                                          |   |   |       |         |   |          |                   |                                                                                             |
| G     |                            | RINDING INFO                                             |   |   |       |         |   |          |                   |                                                                                             |
|       | TIP                        |                                                          | 0 |   |       |         |   |          |                   |                                                                                             |
|       | OUTER                      | DIAMETER                                                 | 0 |   |       |         |   |          |                   |                                                                                             |
|       | FL                         | UTE                                                      | 0 |   |       |         |   |          |                   |                                                                                             |
| Н     | ADDING OF WORKING LENGTH   |                                                          | 0 |   |       |         |   |          |                   |                                                                                             |
|       | ADDING OF WORKING DIAMETER |                                                          | 0 |   |       |         |   |          |                   |                                                                                             |
|       | DECOATING                  |                                                          | 0 |   |       |         |   |          |                   |                                                                                             |
|       | • YES                      | O OPTIONAL O NO                                          |   | 1 |       |         |   |          |                   |                                                                                             |
|       | 1                          | 2                                                        |   | 3 | 4     |         | 5 |          | 6                 |                                                                                             |
| BLATT | /MAP/S.A2                  |                                                          |   |   |       |         |   |          |                   |                                                                                             |