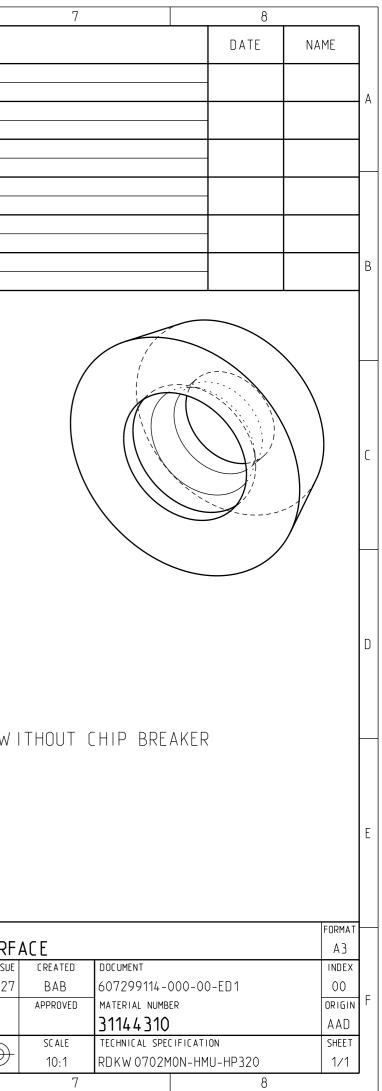

ARDS |                     |
| l | L |   |   |          | - |                                                                                                                                                                                                                                                                                                                                                                                                                                                                                                                                                                                                                                                                                       |              |             | -                   |                     |