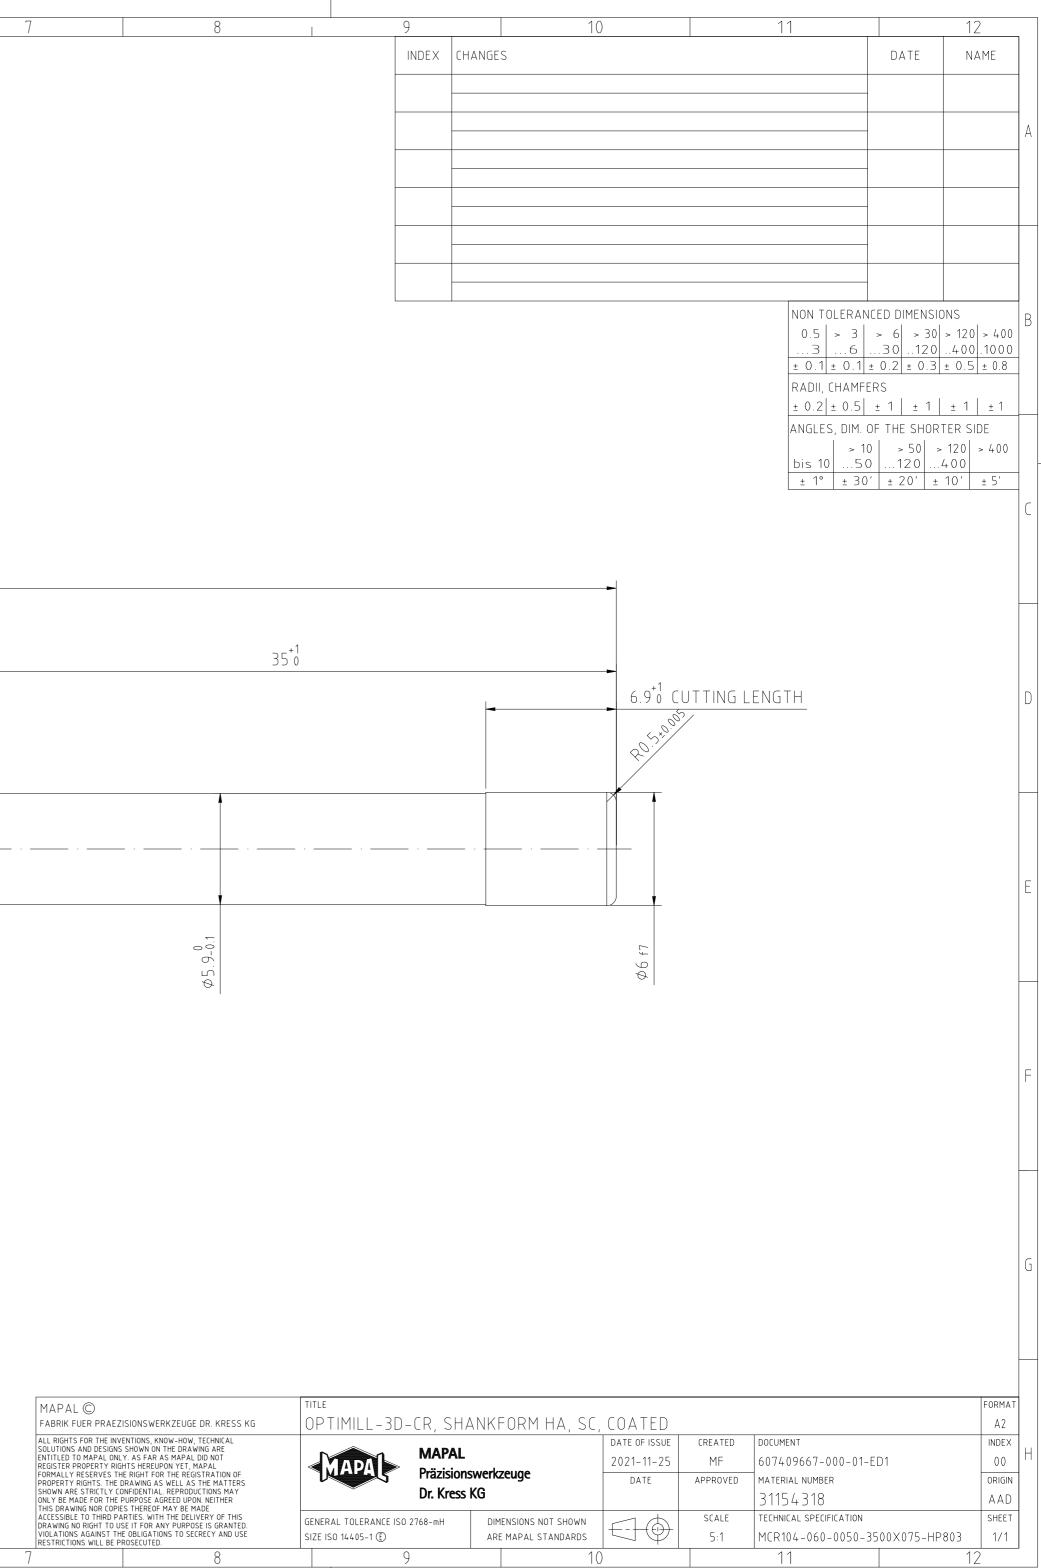

| G |                                                          | 0 |     |       |    |    |                      |        |
|   |   | OUTER DIAMETER                                           | 0 |     |       |    |    |                      |        |
|   |   |                                                          |   |     |       |    |    |                      |        |
|   |   | ADDING OF WORKING LENGTH                                 | • |     |       |    |    |                      |        |
|   |   | ADDING OF WORKING DIAMETER                               | 0 |     |       |    |    |                      |        |

BLATT/MAP/S.A2

H

|   | 2 | 3 | 4 | 5 | 6 |  |
|---|---|---|---|---|---|--|
| 2 |   |   |   |   |   |  |

 $\bigcirc$ 

DECOATING

● YES ● OPTIONAL O NO