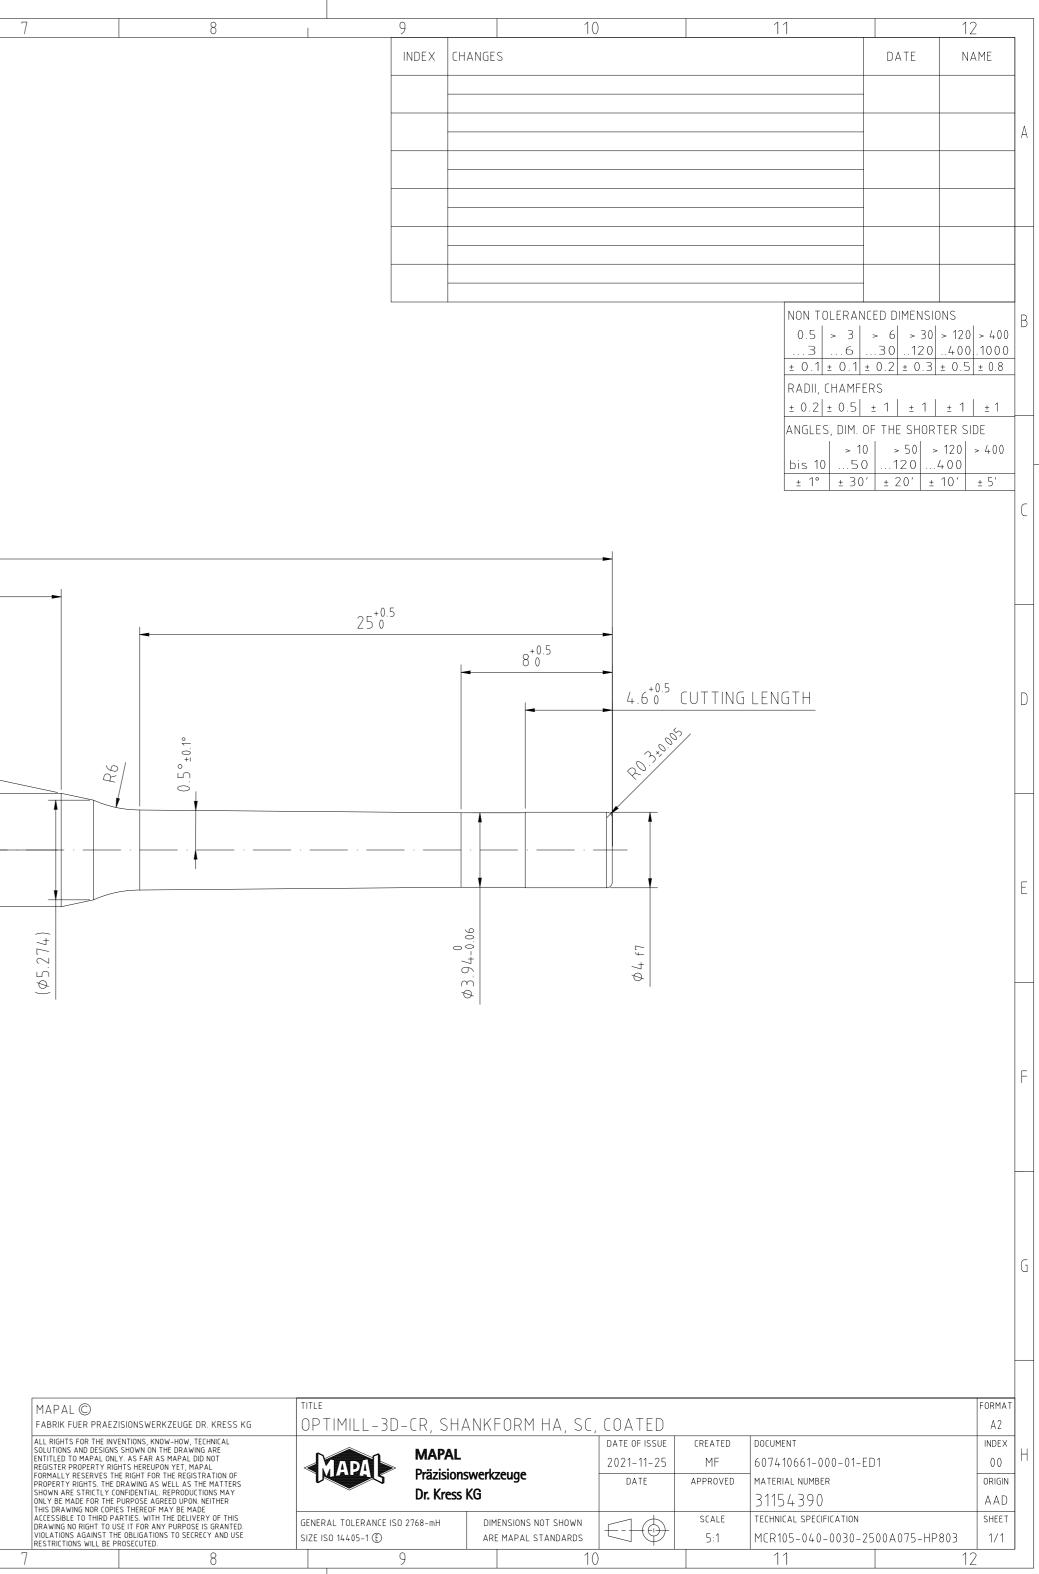

| REGRINDING INFO     1     1     1     1     1     1     1     1     1     1     1     1     1     1     1     1     1     1     1     1     1     1     1     1     1     1     1     1     1     1     1     1     1     1     1     1     1     1     1     1     1     1     1     1     1     1     1     1     1     1     1     1     1     1     1                                                                                       | 1 2                        | 3     | 4         |     | 5      | 6   |                  |
|-------------------------------------------------------------------------------------------------------------------------------------------------------------------------------------------------------------------------------------------------------------------------------------------------------------------------------------------------------------------------------------------------------------------------------------------------|----------------------------|-------|-----------|-----|--------|-----|------------------|
| RESEND NG INFO     NUTER DI AMETER     O     LUTE     ADDING OF WOR (ING DI AMETER                                                                                                                                                                                                                                                                                                                                                              |                            |       |           |     |        |     |                  |
| RESEND NG INFO     NUTER DI AMETER     O     LUTE     ADDING OF WOR (ING DI AMETER                                                                                                                                                                                                                                                                                                                                                              |                            |       |           |     |        |     |                  |
| RESEND NG INFO     NUTER DI AMETER     O     LUTE     ADDING OF WOR (ING DI AMETER                                                                                                                                                                                                                                                                                                                                                              |                            |       |           |     |        |     |                  |
| RESENCINS INFC     W     V     V     V     V     V     V     V     V     V     V     V     V     V     V     V     V     V     V     V     V     V     V     V     V     V     V      V     V     V     V     V     V     V     V     V     V     V     V     V     V     V     V     V     V     V     V     V     V     V     V     V     V     V     V <                                                                                     |                            |       |           |     |        |     |                  |
| RESENCINS INFC     W     V     V     V     V     V     V     V     V     V     V     V     V     V     V     V     V     V     V     V     V     V     V     V     V     V     V      V     V     V     V     V     V     V     V     V     V     V     V     V     V     V     V     V     V     V     V     V     V     V     V     V     V     V     V <                                                                                     |                            |       |           |     |        |     |                  |
| RESENCINS INFC     W     V     V     V     V     V     V     V     V     V     V     V     V     V     V     V     V     V     V     V     V     V     V     V     V     V     V      V     V     V     V     V     V     V     V     V     V     V     V     V     V     V     V     V     V     V     V     V     V     V     V     V     V     V     V <                                                                                     |                            |       |           |     |        |     |                  |
| RESENCINS INFC     W     V     V     V     V     V     V     V     V     V     V     V     V     V     V     V     V     V     V     V     V     V     V     V     V     V     V      V     V     V     V     V     V     V     V     V     V     V     V     V     V     V     V     V     V     V     V     V     V     V     V     V     V     V     V <                                                                                     |                            |       |           |     |        |     |                  |
| REGRINDING INFO     1     1     1     1     1     1     1     1     1     1     1     1     1     1     1     1     1     1     1     1     1     1     1     1     1     1     1     1     1     1     1     1     1     1     1     1     1     1     1     1     1     1     1     1     1     1     1     1     1     1     1     1     1     1     1                                                                                       |                            |       |           |     |        |     |                  |
| RESEND NG INFO     NUTER DI AMETER     O     LUTE     ADDING OF WOR (ING DI AMETER                                                                                                                                                                                                                                                                                                                                                              |                            |       |           |     |        |     |                  |
| PESRINDING INFO       W       W       W       W       W       W       W       W       W       W       W       W       W       W       W       W       W       W       W       W       W       W       W       W       W       W       W       W       W       W       W       W       W       W       W       W       W       W       W       W       W       W       W       W       W       W       W       W       W       W       W       W | OPTIMILL-3D-CR,Z=4         |       |           |     |        |     |                  |
| RESRINC VG INFO     IIP     OUTER DIAMETER     O     RIUTE     O     RUTE     O     ADDING OF WORKING I FNGTH     O     ADDING OF WORKING I FNGTH                                                                                                                                                                                                                                                                                               | HP803                      |       |           |     |        |     | 75 <sub>±1</sub> |
| REGRINDING INFO     IIP     O     GUTFR DIAMETER     FLUTE     O     ADDING OF WORKING DIAMETER                                                                                                                                                                                                                                                                                                                                                 |                            | -     |           | (45 | 5.852) |     |                  |
| REGRINDING INFO     TIP     OUTER DIAMETER     P     FLUTE     O     ADDING OF WORKING LENGTH     ADDING OF WORKING D AMETER                                                                                                                                                                                                                                                                                                                    |                            |       |           |     |        |     |                  |
| REGRINDING INFO     IIP     O     GUTFR DIAMETER     FLUTE     O     ADDING OF WORKING DIAMETER                                                                                                                                                                                                                                                                                                                                                 |                            |       |           |     |        |     |                  |
| REGRINDING INFO     IP   O     OUTER DIAMETER   O     FLUTE   O     ADDING OF WORKING LENGTH   O     ADDING OF WORKING DIAMETER   O                                                                                                                                                                                                                                                                                                             |                            |       |           |     |        |     |                  |
| REGRINDING INFO     IIP     O     GUTFR DIAMETER     FLUTE     O     ADDING OF WORKING DIAMETER                                                                                                                                                                                                                                                                                                                                                 |                            |       |           |     |        |     | 12°+0.1°         |
| REGRINDING INFO   TIP   O   OUTER DIAMETER   O   FLUTE   O   ADDING OF WORKING LENGTH                                                                                                                                                                                                                                                                                                                                                           |                            |       |           |     |        |     |                  |
| TIPOOUTER DIAMETEROFLUTEOADDING OF WORKING LENGTHOADDING OF WORKING DIAMETERO                                                                                                                                                                                                                                                                                                                                                                   |                            | · · · | · · · · _ |     | · · ·  | · · |                  |
| TIPOOUTER DIAMETEROFLUTEOADDING OF WORKING LENGTHOADDING OF WORKING DIAMETERO                                                                                                                                                                                                                                                                                                                                                                   |                            |       |           |     |        |     |                  |
| TIPOOUTER DIAMETEROFLUTEOADDING OF WORKING LENGTHOADDING OF WORKING DIAMETERO                                                                                                                                                                                                                                                                                                                                                                   |                            |       |           |     |        |     |                  |
| TIPOOUTER DIAMETEROFLUTEOADDING OF WORKING LENGTHOADDING OF WORKING DIAMETERO                                                                                                                                                                                                                                                                                                                                                                   |                            |       |           |     |        |     |                  |
| TIPOOUTER DIAMETEROFLUTEOADDING OF WORKING LENGTHOADDING OF WORKING DIAMETERO                                                                                                                                                                                                                                                                                                                                                                   |                            |       |           |     |        |     |                  |
| TIPOOUTER DIAMETEROFLUTEOADDING OF WORKING LENGTHOADDING OF WORKING DIAMETERO                                                                                                                                                                                                                                                                                                                                                                   |                            |       |           |     |        |     |                  |
| TIPOOUTER DIAMETEROFLUTEOADDING OF WORKING LENGTHOADDING OF WORKING DIAMETERO                                                                                                                                                                                                                                                                                                                                                                   |                            |       |           |     |        |     |                  |
| TIPOOUTER DIAMETEROFLUTEOADDING OF WORKING LENGTHOADDING OF WORKING DIAMETERO                                                                                                                                                                                                                                                                                                                                                                   |                            |       |           |     |        |     |                  |
| OUTER DIAMETER   O     FLUTE   O     ADDING OF WORKING LENGTH   O     ADDING OF WORKING DIAMETER   O                                                                                                                                                                                                                                                                                                                                            |                            |       |           |     |        |     |                  |
| FLUTE O   ADDING OF WORKING LENGTH O   ADDING OF WORKING DIAMETER O                                                                                                                                                                                                                                                                                                                                                                             | TIP                        |       |           |     |        |     |                  |
| ADDING OF WORKING LENGTH O   ADDING OF WORKING DIAMETER O                                                                                                                                                                                                                                                                                                                                                                                       |                            |       |           |     |        |     |                  |
| ADDING OF WORKING DIAMETER O                                                                                                                                                                                                                                                                                                                                                                                                                    | FLUTE                      | 0     |           |     |        |     |                  |
|                                                                                                                                                                                                                                                                                                                                                                                                                                                 | ADDING OF WORKING LENGTH   | 0     |           |     |        |     |                  |
| DECOATING                                                                                                                                                                                                                                                                                                                                                                                                                                       | ADDING OF WORKING DIAMETER | 0     |           |     |        |     |                  |
| ● YES ● OPTIONAL ○ NO                                                                                                                                                                                                                                                                                                                                                                                                                           |                            | 0     |           |     |        |     |                  |
|                                                                                                                                                                                                                                                                                                                                                                                                                                                 | 1 2<br>T/MAP/S.A2          | 3     | 4         |     | 5      | 6   |                  |