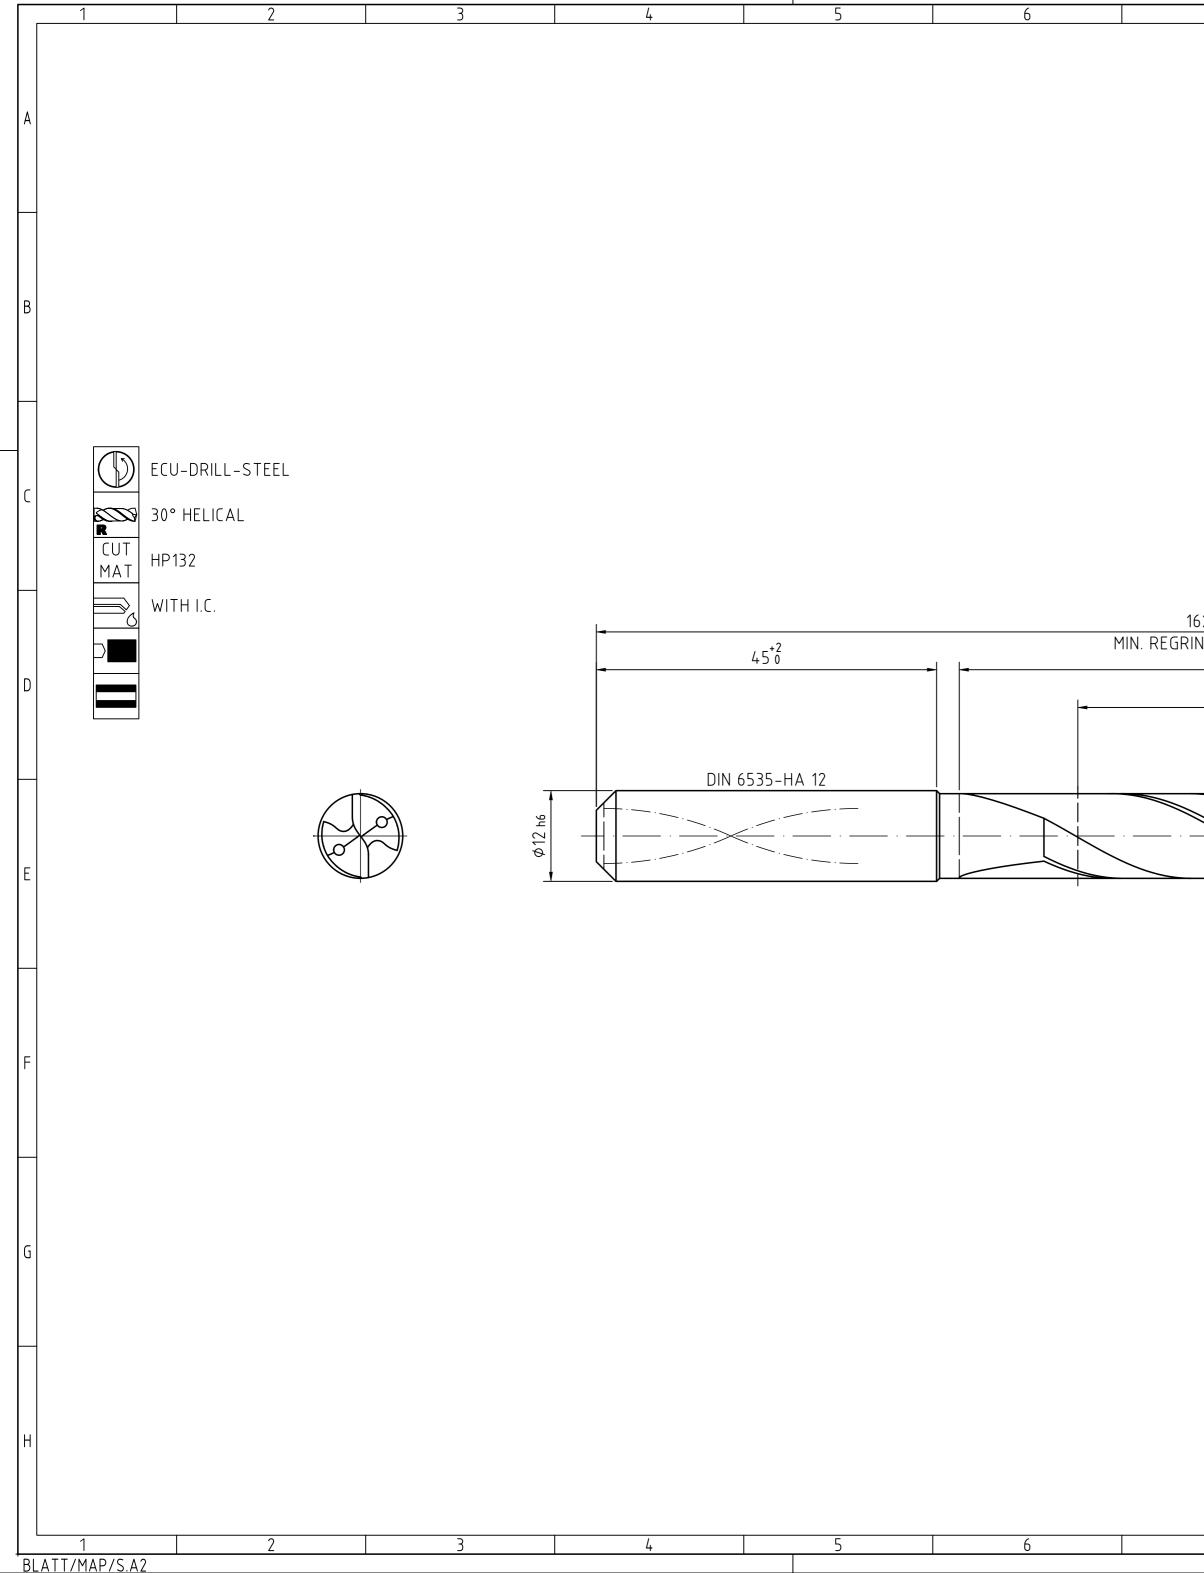

| 7                |                                                                                                                | 8                                                                                                                                             |               | 9             |                 | 1(                                   | )                           |                | 11                            |                   | 12            |   |
|------------------|----------------------------------------------------------------------------------------------------------------|-----------------------------------------------------------------------------------------------------------------------------------------------|---------------|---------------|-----------------|--------------------------------------|-----------------------------|----------------|-------------------------------|-------------------|---------------|---|
|                  |                                                                                                                |                                                                                                                                               |               | INDEX         | CHANGE          | S                                    |                             |                |                               | DATE              | NAME          |   |
|                  |                                                                                                                |                                                                                                                                               |               |               |                 |                                      |                             |                |                               |                   |               |   |
|                  |                                                                                                                |                                                                                                                                               |               |               |                 |                                      |                             |                |                               |                   |               | A |
|                  |                                                                                                                |                                                                                                                                               |               |               |                 |                                      |                             |                |                               |                   |               |   |
|                  |                                                                                                                |                                                                                                                                               |               |               |                 |                                      |                             |                |                               |                   |               |   |
|                  |                                                                                                                |                                                                                                                                               |               |               |                 |                                      |                             |                |                               |                   |               |   |
|                  |                                                                                                                |                                                                                                                                               |               |               |                 |                                      |                             |                | NON TOLERAN                   |                   | NC            |   |
|                  |                                                                                                                |                                                                                                                                               |               |               |                 |                                      |                             |                | 0.5 > 3                       | > 6 > 30<br>30120 | > 120   > 400 | В |
|                  |                                                                                                                |                                                                                                                                               |               |               |                 |                                      |                             |                | ± 0.1 ± 0.1<br>RADII, CHAMF   | ± 0.2 ± 0.3       | ± 0.5 ± 0.8   |   |
|                  |                                                                                                                |                                                                                                                                               |               |               |                 |                                      |                             |                | ± 0.2 ± 0.5<br>ANGLES, DIM.   | ± 1   ± 1         |               |   |
|                  |                                                                                                                |                                                                                                                                               |               |               |                 |                                      |                             |                |                               | 0   > 50   >      | 120 > 400     |   |
|                  |                                                                                                                |                                                                                                                                               |               |               |                 |                                      |                             |                |                               | ' ± 20' ±         |               |   |
|                  |                                                                                                                |                                                                                                                                               |               |               |                 |                                      |                             |                |                               |                   |               |   |
|                  |                                                                                                                |                                                                                                                                               |               |               |                 |                                      |                             |                |                               |                   |               |   |
|                  |                                                                                                                |                                                                                                                                               |               |               |                 |                                      |                             |                |                               |                   |               |   |
| 162±1.<br>RIND L | 5<br>ENGTH 152                                                                                                 | 447                                                                                                                                           |               |               |                 |                                      |                             |                |                               |                   |               |   |
|                  |                                                                                                                | 114 <sub>±1</sub> (96)                                                                                                                        |               |               |                 |                                      |                             |                |                               |                   |               | D |
|                  |                                                                                                                | (90)                                                                                                                                          |               |               |                 |                                      |                             | 201            |                               |                   |               |   |
|                  |                                                                                                                |                                                                                                                                               |               |               |                 | -                                    |                             |                |                               |                   |               |   |
|                  |                                                                                                                |                                                                                                                                               |               |               |                 |                                      | $\neg   \land $             |                |                               |                   |               |   |
|                  |                                                                                                                |                                                                                                                                               |               |               |                 |                                      | (135°±1°                    | )              |                               |                   |               |   |
|                  |                                                                                                                |                                                                                                                                               |               |               |                 |                                      | $V \setminus Z$             |                |                               |                   |               | E |
|                  |                                                                                                                |                                                                                                                                               |               |               |                 |                                      |                             |                |                               |                   |               |   |
|                  |                                                                                                                |                                                                                                                                               |               |               |                 | 2                                    |                             |                |                               |                   |               |   |
|                  |                                                                                                                |                                                                                                                                               |               |               |                 | ф11.2 h7                             |                             |                |                               |                   |               |   |
|                  |                                                                                                                |                                                                                                                                               |               |               |                 | 0                                    |                             |                |                               |                   |               |   |
|                  |                                                                                                                |                                                                                                                                               |               |               |                 |                                      |                             |                |                               |                   |               | F |
|                  |                                                                                                                |                                                                                                                                               |               |               |                 |                                      |                             |                |                               |                   |               |   |
|                  |                                                                                                                |                                                                                                                                               |               |               |                 |                                      |                             |                |                               |                   |               |   |
|                  |                                                                                                                |                                                                                                                                               |               |               |                 |                                      |                             |                |                               |                   |               |   |
|                  |                                                                                                                |                                                                                                                                               |               |               |                 |                                      |                             |                |                               |                   |               |   |
|                  |                                                                                                                |                                                                                                                                               |               |               |                 |                                      |                             |                |                               |                   |               | G |
|                  |                                                                                                                |                                                                                                                                               |               |               |                 |                                      |                             |                |                               |                   |               |   |
|                  |                                                                                                                |                                                                                                                                               |               |               |                 |                                      |                             |                |                               |                   |               |   |
| 1                |                                                                                                                |                                                                                                                                               |               |               |                 |                                      |                             |                |                               |                   | FORMAT        |   |
|                  | FABRIK FUER PRAEZISIONSWERKZEUGE DR. KRESS KG ECU-DRILL-STEEL, SHANK FORM HAK, COATED                          |                                                                                                                                               |               |               |                 |                                      |                             |                |                               |                   |               |   |
|                  | SOLUTIONS AND DESIGNS SHO<br>ENTITLED TO MAPAL ONLY. A<br>REGISTER PROPERTY RIGHTS<br>FORMALLY RESERVES THE RI | DWN ON THE DRAWING ARE<br>IS FAR AS MAPAL DID NOT<br>HEREUPON YET, MAPAL<br>GHT FOR THE REGISTRATION OF                                       | MAPA          | MAP<br>Präzis | AL<br>ionswerkz | euge                                 | DATE OF ISSUE<br>2023-02-02 | CREATED<br>DKO | DOCUMENT<br>607768320-000-01- | ED1               | INDEX<br>00   | H |
|                  | PROPERTY RIGHTS. THE DRA<br>SHOWN ARE STRICTLY CONFIL<br>ONLY BE MADE FOR THE PURI                             | WING AS WELL AS THE MATTERS<br>DENTIAL. REPRODUCTIONS MAY<br>POSE AGREED UPON. NEITHER<br>HEREOF MAY BE MADE<br>ES. WITH THE DELIVERY OF THIS |               | Dr. Kr        | ess KG          |                                      | DATE                        |                | MATERIAL NUMBER<br>30677797   |                   |               |   |
|                  | DRAWING NO RIGHT TO USE IT                                                                                     | T FOR ANY PURPOSE IS GRANTED.<br>SLIGATIONS TO SECRECY AND USE<br>ECUTED.                                                                     | GENERAL TOLER |               |                 | ENSIONS NOT SHOWN<br>MAPAL STANDARDS | $\Box \oplus$               | SCALE<br>2:1   | TECHNICAL SPECIFICATION       | 35HA08-HP132      |               |   |
| 7                |                                                                                                                | 8                                                                                                                                             |               | 9             |                 | 10                                   | )                           |                | 11                            |                   | 12            |   |