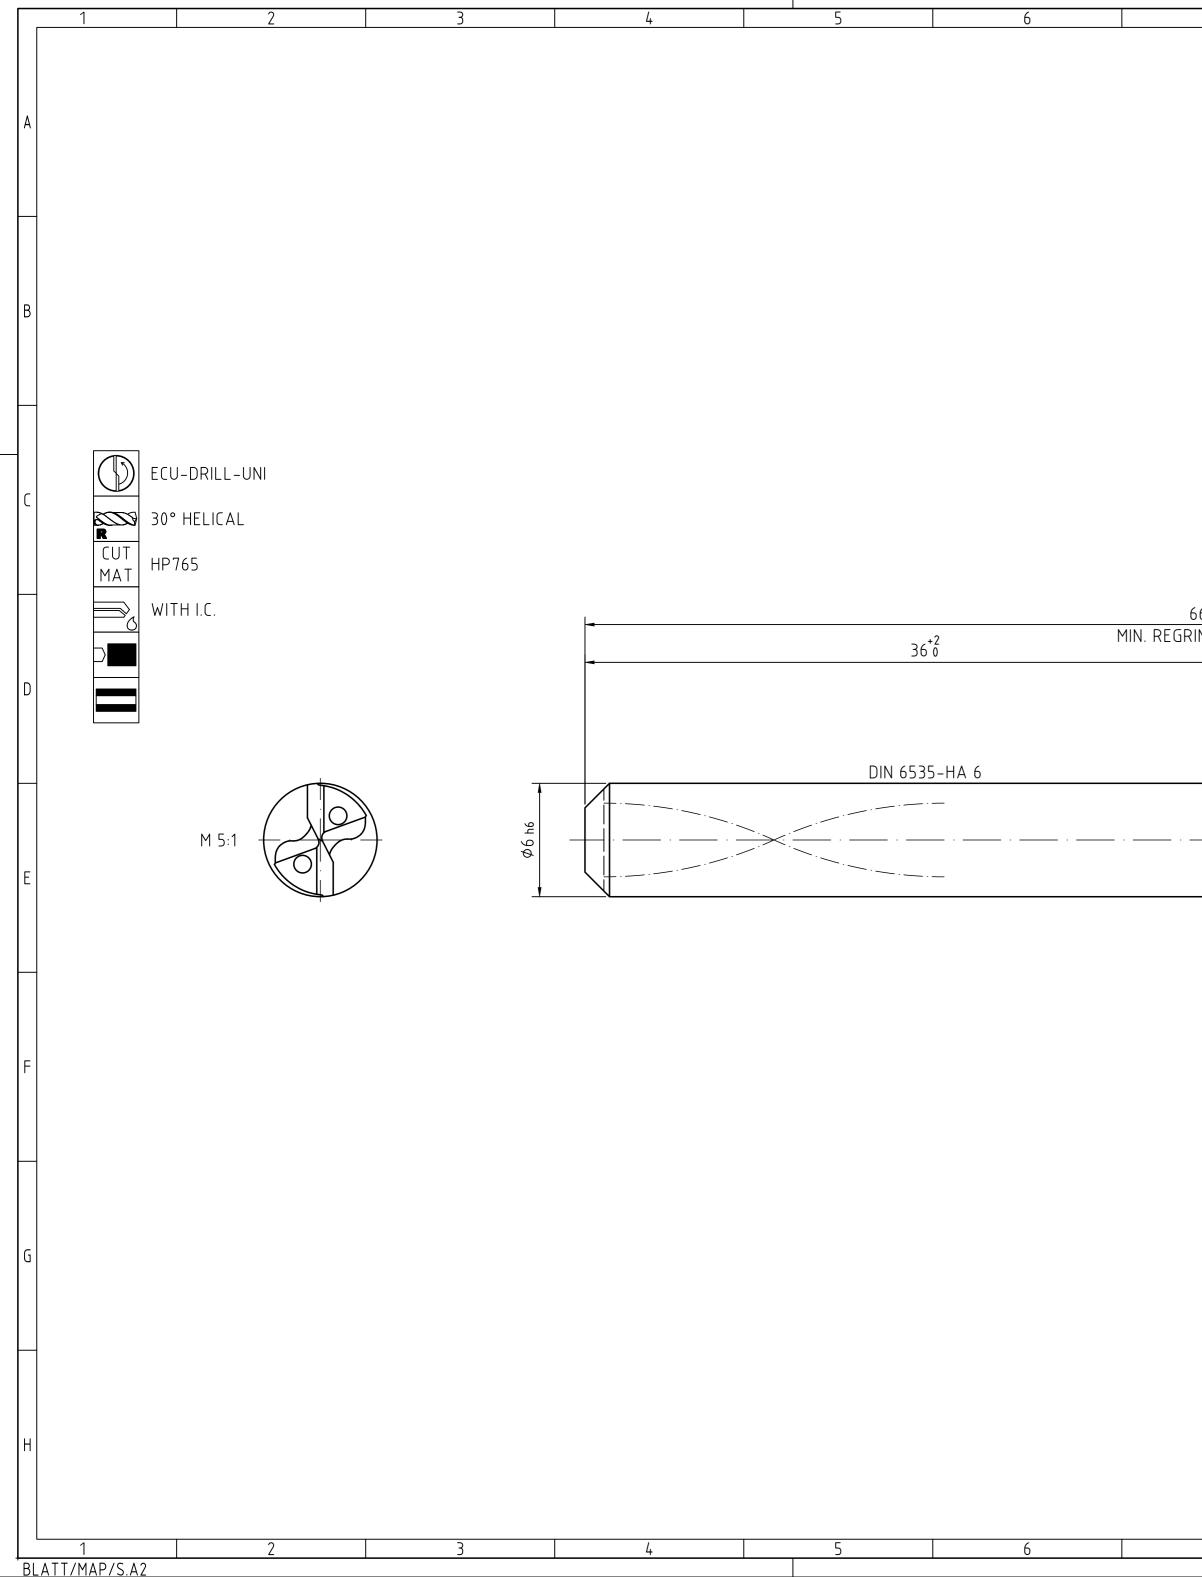

| 7                                                               |                                                                                                                                           | 8                                                                                                       |                  | 9                |         | 10                   | )                  |         | 11                                   |                                      | 12                       |                    |
|-----------------------------------------------------------------|-------------------------------------------------------------------------------------------------------------------------------------------|---------------------------------------------------------------------------------------------------------|------------------|------------------|---------|----------------------|--------------------|---------|--------------------------------------|--------------------------------------|--------------------------|--------------------|
|                                                                 |                                                                                                                                           |                                                                                                         |                  | INDEX            | CHANG   | GES                  |                    |         |                                      | DATE                                 | NAME                     |                    |
|                                                                 |                                                                                                                                           |                                                                                                         |                  |                  |         |                      |                    |         |                                      |                                      |                          |                    |
|                                                                 |                                                                                                                                           |                                                                                                         |                  |                  |         |                      |                    |         |                                      |                                      |                          |                    |
|                                                                 |                                                                                                                                           |                                                                                                         |                  |                  |         |                      |                    |         |                                      |                                      |                          |                    |
|                                                                 |                                                                                                                                           |                                                                                                         |                  |                  |         |                      |                    |         |                                      |                                      |                          |                    |
|                                                                 |                                                                                                                                           |                                                                                                         |                  |                  |         |                      |                    |         |                                      |                                      |                          |                    |
|                                                                 |                                                                                                                                           |                                                                                                         |                  |                  |         |                      |                    |         | NON TOLERAN<br>0.5   > 3             | NCED DIMENSIO<br>> 6 > 30 :          | NS<br>> 120 > 400        | В                  |
|                                                                 |                                                                                                                                           |                                                                                                         |                  |                  |         |                      |                    |         | 36<br>± 0.1 ± 0.1<br>RADII, CHAMF    | > 6 > 30<br>30120 .<br>± 0.2 ± 0.3 ± | .400.1000<br>± 0.5 ± 0.8 |                    |
|                                                                 |                                                                                                                                           |                                                                                                         |                  |                  |         |                      |                    |         |                                      | ± 1   ± 1                            |                          | $\left  - \right $ |
|                                                                 |                                                                                                                                           |                                                                                                         |                  |                  |         |                      |                    |         | bis 105                              | 0 > 50 ><br>01204                    | 120 > 400<br>00          |                    |
|                                                                 |                                                                                                                                           |                                                                                                         |                  |                  |         |                      |                    |         | ± 1° ± 30                            | )' ± 20' ± '                         | 10' ± 5'                 |                    |
|                                                                 |                                                                                                                                           |                                                                                                         |                  |                  |         |                      |                    |         |                                      |                                      |                          |                    |
|                                                                 |                                                                                                                                           |                                                                                                         |                  |                  |         |                      |                    |         |                                      |                                      |                          |                    |
| 66±1.5                                                          |                                                                                                                                           |                                                                                                         |                  |                  |         |                      |                    |         |                                      |                                      |                          |                    |
| RIND LENG                                                       |                                                                                                                                           |                                                                                                         | 30±              |                  |         |                      |                    |         |                                      |                                      |                          |                    |
|                                                                 |                                                                                                                                           |                                                                                                         |                  | (24)             |         |                      | <b>→</b>           |         |                                      |                                      |                          | D                  |
|                                                                 |                                                                                                                                           |                                                                                                         |                  |                  |         |                      | → (1.              | 092)    |                                      |                                      |                          |                    |
|                                                                 |                                                                                                                                           |                                                                                                         |                  |                  | _       | <u> </u>             | $\neg \mid \land$  |         |                                      |                                      |                          |                    |
|                                                                 |                                                                                                                                           |                                                                                                         |                  |                  |         |                      |                    |         |                                      |                                      |                          |                    |
|                                                                 |                                                                                                                                           |                                                                                                         |                  |                  |         |                      |                    | -/      |                                      |                                      |                          | E                  |
|                                                                 |                                                                                                                                           | +                                                                                                       |                  |                  |         |                      |                    |         |                                      |                                      |                          |                    |
|                                                                 |                                                                                                                                           |                                                                                                         |                  |                  |         |                      |                    |         |                                      |                                      |                          |                    |
|                                                                 |                                                                                                                                           |                                                                                                         |                  |                  |         | ¢6 m7                |                    |         |                                      |                                      |                          |                    |
|                                                                 |                                                                                                                                           |                                                                                                         |                  |                  |         | Ā                    |                    |         |                                      |                                      |                          |                    |
|                                                                 |                                                                                                                                           |                                                                                                         |                  |                  |         |                      |                    |         |                                      |                                      |                          | F                  |
|                                                                 |                                                                                                                                           |                                                                                                         |                  |                  |         |                      |                    |         |                                      |                                      |                          |                    |
|                                                                 |                                                                                                                                           |                                                                                                         |                  |                  |         |                      |                    |         |                                      |                                      |                          |                    |
|                                                                 |                                                                                                                                           |                                                                                                         |                  |                  |         |                      |                    |         |                                      |                                      |                          |                    |
|                                                                 |                                                                                                                                           |                                                                                                         |                  |                  |         |                      |                    |         |                                      |                                      |                          | G                  |
|                                                                 |                                                                                                                                           |                                                                                                         |                  |                  |         |                      |                    |         |                                      |                                      |                          |                    |
|                                                                 |                                                                                                                                           |                                                                                                         |                  |                  |         |                      |                    |         |                                      |                                      |                          |                    |
| <b>[</b> = .                                                    |                                                                                                                                           |                                                                                                         | TITLE            |                  |         |                      |                    |         |                                      |                                      | FORMAT                   |                    |
|                                                                 | L ©<br>FUER PRAEZISIONSWER<br>S FOR THE INVENTIONS, KNO<br>S AND DESIGNS SHOWN ON T                                                       |                                                                                                         |                  |                  |         | FORM HAK, CO         | ATED               | CREATED | DOCUMENT                             |                                      | FORMAT<br>A2<br>INDEX    |                    |
| ENTITLED T<br>REGISTER P<br>FORMALLY<br>PROPERTY                | TO MAPAL ONLY. AS FAR AS<br>PROPERTY RIGHTS HEREUPO<br>RESERVES THE RIGHT FOR<br>RIGHTS. THE DRAWING AS                                   | S MAPAL DID NOT<br>DN YET, MAPAL<br>THE REGISTRATION OF<br>WELL AS THE MATTERS                          | < MAPA           |                  | sionswe | rkzeuge              | 2022-10-20<br>DATE | DKO     | 607817342-000-00-<br>MATERIAL NUMBER | -ED1                                 | 00<br>ORIGIN             | H <br>             |
| SHOWN ARI<br>ONLY BE MA<br>THIS DRAW<br>ACCESSIBLI<br>DRAWING N | E STRICTLY CONFIDENTIAL.<br>ADE FOR THE PURPOSE AGF<br>/ING NOR COPIES THEREOF M<br>E TO THIRD PARTIES. WITH<br>10 RIGHT TO USE IT FOR AN | REPRODUCTIONS MAY<br>REED UPON. NEITHER<br>IAY BE MADE<br>THE DELIVERY OF THIS<br>Y PURPOSE IS GRANTED. |                  | ANCE ISO 2768-mH |         | DIMENSIONS NOT SHOWN | F-1-@              | SCALE   | 30421861<br>TECHNICAL SPECIFICATION  |                                      | ALD<br>SHEET             |                    |
| VIOLATIONS                                                      | S AGAINST THE OBLIGATION<br>DNS WILL BE PROSECUTED.                                                                                       | IS TO SECRECY AND USE                                                                                   | SIZE ISO 14405-1 | 9<br>9           | /       | are mapal standards  | $  \neg \psi  $    | 5:1     | SCD351-0600-2-2-<br>11               | 140HA04-HP76                         | 5 1/1<br>12              | ]                  |