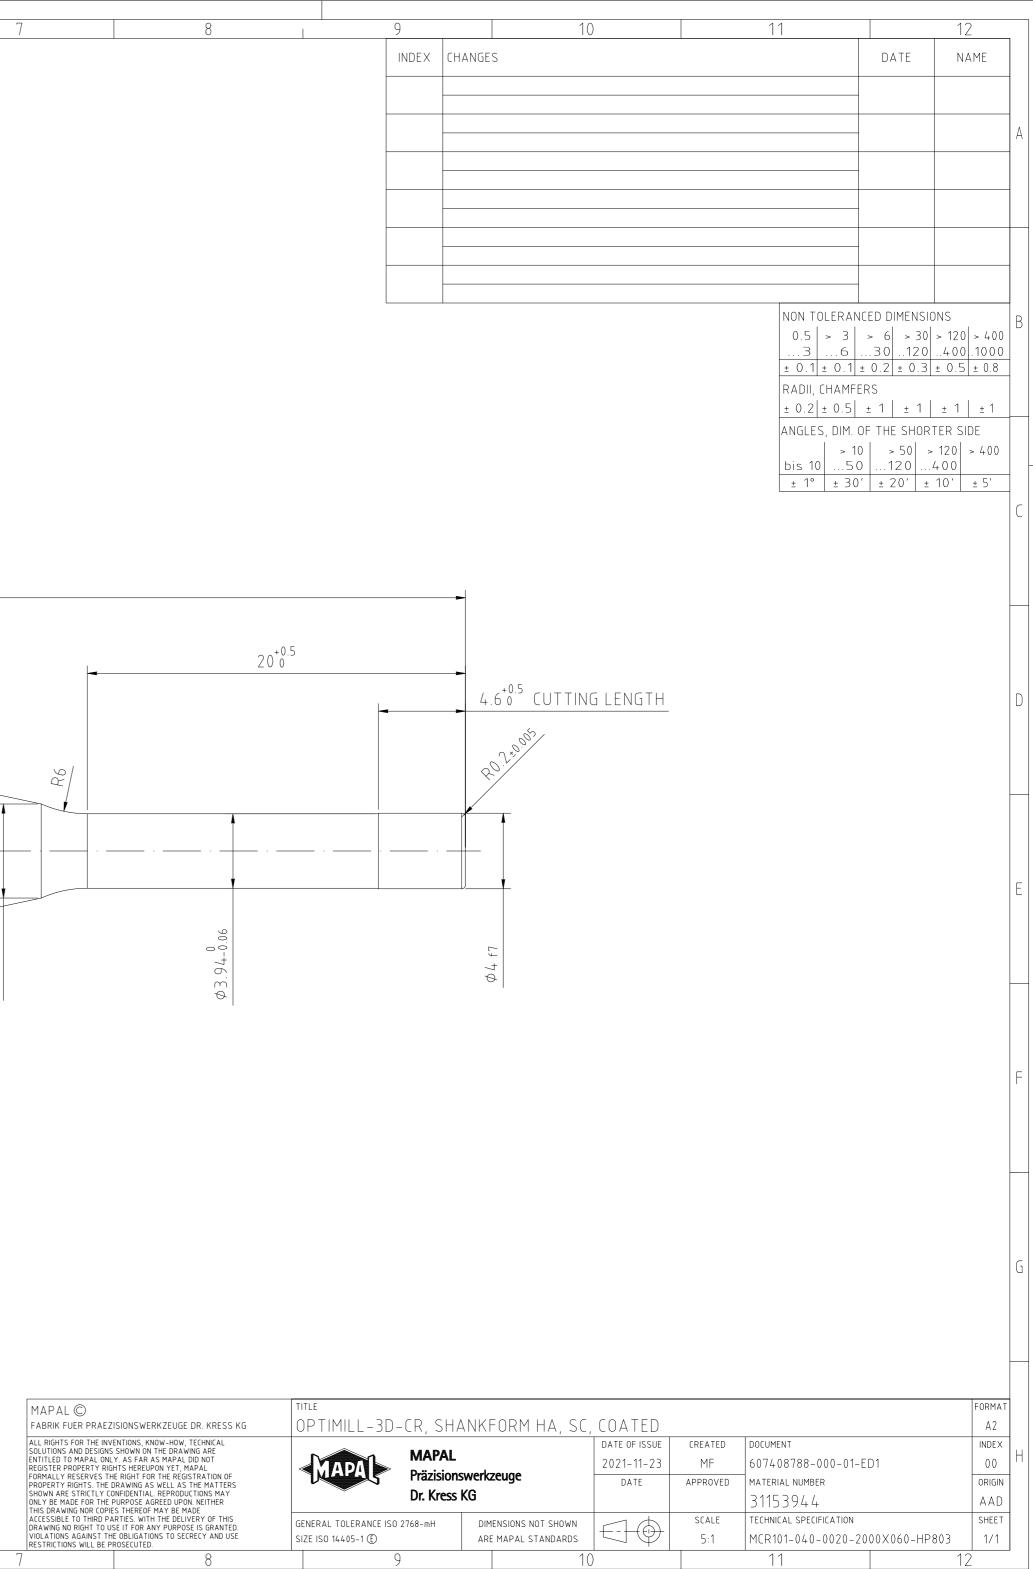

O             |          | 0 |         |     |   |   |          |   |         |          |
|         | ADDING OF WORKING LENGTH |                     | 0        |   |         |     |   |   |          |   |         |          |
|         | ADDING                   | of working          | DIAMETER | 0 |         |     |   |   |          |   |         |          |
|         |                          | DECOATING           |          | 0 |         |     |   |   |          |   |         |          |
|         |                          | ● YES ● OPTION      |          |   | 3       |     | 4 |   | 5        |   | 6       |          |
| PLATT/N |                          |                     |          |   |         |     |   |   |          |   |         |          |

BLATT/MAP/S.A2

2 3 4 5 6