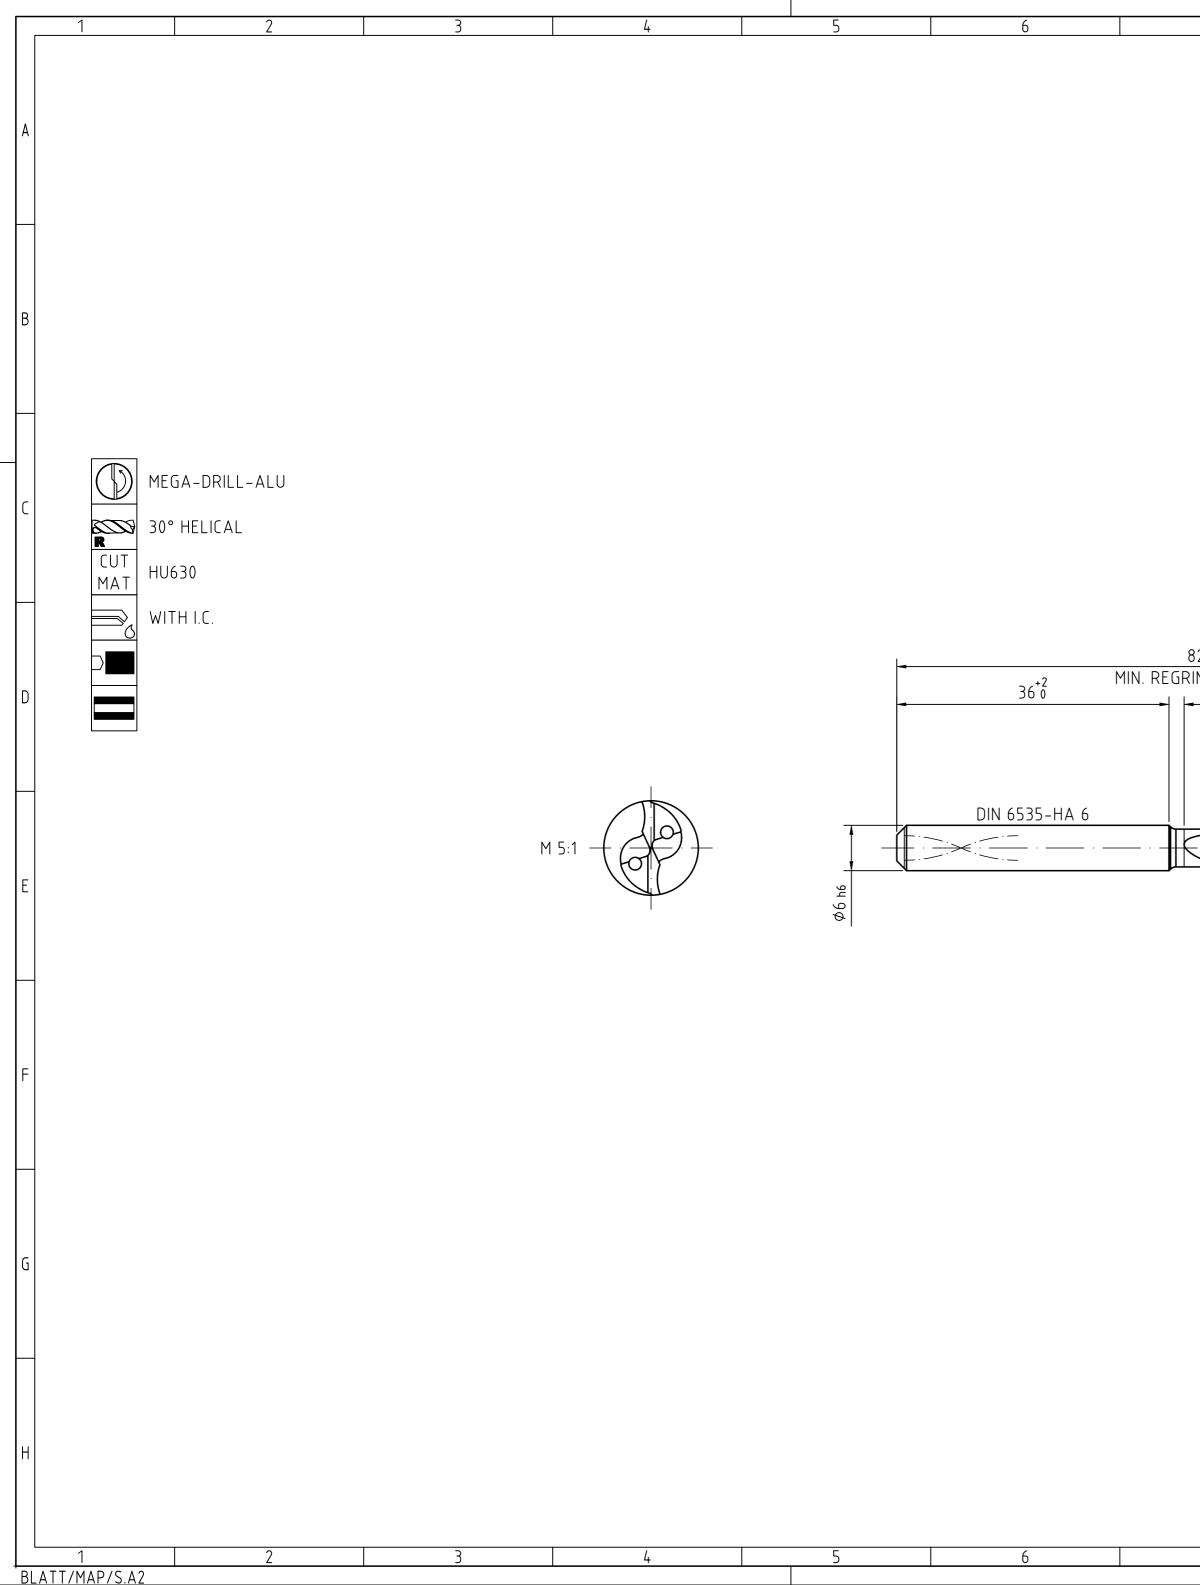

| 7             |                                                                                                                                                    | 8                                                                                                               |                   |                                             | 9          |                                 | 10      |             |          | 11                                                                          |                                         | 12                                      | <br> |
|---------------|----------------------------------------------------------------------------------------------------------------------------------------------------|-----------------------------------------------------------------------------------------------------------------|-------------------|---------------------------------------------|------------|---------------------------------|---------|-------------|----------|-----------------------------------------------------------------------------|-----------------------------------------|-----------------------------------------|------|
|               |                                                                                                                                                    |                                                                                                                 |                   |                                             | INDEX      | CHANGES                         |         |             |          |                                                                             | DATE                                    | NAME                                    |      |
|               |                                                                                                                                                    |                                                                                                                 |                   |                                             |            |                                 |         |             |          |                                                                             |                                         |                                         |      |
|               |                                                                                                                                                    |                                                                                                                 |                   |                                             |            |                                 |         |             |          |                                                                             |                                         |                                         |      |
|               |                                                                                                                                                    |                                                                                                                 |                   |                                             |            |                                 |         |             |          |                                                                             |                                         |                                         |      |
|               |                                                                                                                                                    |                                                                                                                 |                   |                                             |            |                                 |         |             |          |                                                                             |                                         |                                         |      |
|               |                                                                                                                                                    |                                                                                                                 |                   |                                             |            |                                 |         |             |          |                                                                             |                                         |                                         |      |
|               |                                                                                                                                                    |                                                                                                                 |                   |                                             |            |                                 |         |             |          | NON TOLERAN<br>0.5 > 3<br>36<br>± 0.1 ± 0.1<br>RADII, CHAMFE<br>± 0.2 ± 0.5 | > 6 > 30<br>30120<br>± 0.2 ± 0.3<br>ERS | > 120 > 400<br>400 .1000<br>± 0.5 ± 0.8 | B    |
|               |                                                                                                                                                    |                                                                                                                 |                   |                                             |            |                                 |         |             |          | ANGLES, DIM. (                                                              |                                         | TER SIDE                                |      |
|               |                                                                                                                                                    |                                                                                                                 |                   |                                             |            |                                 |         |             |          | bis 1050<br>± 1° ± 30                                                       | 01204                                   | 400                                     |      |
|               |                                                                                                                                                    |                                                                                                                 |                   |                                             |            |                                 |         |             |          |                                                                             |                                         |                                         | C    |
|               |                                                                                                                                                    |                                                                                                                 |                   |                                             |            |                                 |         |             |          |                                                                             |                                         |                                         |      |
|               |                                                                                                                                                    |                                                                                                                 |                   |                                             |            |                                 |         |             |          |                                                                             |                                         |                                         |      |
| 82±1.<br>RIND | 5<br>LENGTH 72                                                                                                                                     | 44 <sub>±1</sub><br>(35)                                                                                        |                   |                                             |            |                                 |         |             |          |                                                                             |                                         |                                         | D    |
|               |                                                                                                                                                    |                                                                                                                 |                   | (0.91)                                      | -          |                                 |         |             |          |                                                                             |                                         |                                         |      |
|               |                                                                                                                                                    |                                                                                                                 |                   |                                             |            |                                 |         |             |          |                                                                             |                                         |                                         | E    |
|               |                                                                                                                                                    |                                                                                                                 | φ5 m7             |                                             |            |                                 |         |             |          |                                                                             |                                         |                                         |      |
|               |                                                                                                                                                    |                                                                                                                 | - 1               |                                             |            |                                 |         |             |          |                                                                             |                                         |                                         | F    |
|               |                                                                                                                                                    |                                                                                                                 |                   |                                             |            |                                 |         |             |          |                                                                             |                                         |                                         |      |
|               |                                                                                                                                                    |                                                                                                                 |                   |                                             |            |                                 |         |             |          |                                                                             |                                         |                                         | G    |
|               |                                                                                                                                                    |                                                                                                                 |                   |                                             |            |                                 |         |             |          |                                                                             |                                         |                                         |      |
|               | MAPAL ©<br>FABRIK FUER PRAEZISIOI                                                                                                                  | NSWERKZFUGF DR KREG                                                                                             |                   |                                             | _ [] []    | SHANK FORM                      | ΗΔΚ ΙΙΝ | LUVIED      |          |                                                                             |                                         | FORMAT<br>A2                            |      |
|               | ALL RIGHTS FOR THE INVENTIO<br>SOLUTIONS AND DESIGNS SHO<br>ENTITLED TO MAPAL ONLY. AS<br>REGISTER PROPERTY RIGHTS I                               | DNS, KNOW-HOW, TECHNICAL<br>WN ON THE DRAWING ARE<br>S FAR AS MAPAL DID NOT                                     |                   |                                             | MAP        | AL                              | DAT     | TE OF ISSUE | CREATED  | DOCUMENT<br>606224422-000-01-                                               | -ED1                                    | INDEX<br>00                             | Н    |
|               | FORMALLY RESERVES THE RIC<br>PROPERTY RIGHTS. THE DRAW<br>SHOWN ARE STRICTLY CONFID<br>ONLY BE MADE FOR THE PURP<br>THIS DRAWING NOR COPIES TH     | SHT FOR THE REGISTRATION<br>VING AS WELL AS THE MATTI<br>DENTIAL. REPRODUCTIONS MA<br>DOSE AGREED UPON. NEITHER | ERS<br>Y          |                                             |            | ionswerkzeuge<br>ess KG         |         | DATE        | APPROVED | MATERIAL NUMBER<br>30391346                                                 |                                         | ORIGIN<br>ALD                           |      |
|               | THIS DRAWING NOR COPIES TH<br>ACCESSIBLE TO THIRD PARTIE<br>DRAWING NO RIGHT TO USE IT<br>VIOLATIONS AGAINST THE OBI<br>RESTRICTIONS WILL BE PROSE | S. WITH THE DELIVERY OF TH<br>FOR ANY PURPOSE IS GRAN<br>LIGATIONS TO SECRECY AND                               | HS<br>TED.<br>USE | GENERAL TOLERANCE I<br>SIZE ISO 14405-1 (E) | SO 2768-mH | DIMENSIONS NOT<br>ARE MAPAL STA | 1+-     | -]-@        | SCALE    | TECHNICAL SPECIFICATION<br>SCD131-0500-2-2-1                                | 40HA05-HU63                             |                                         |      |
| 7             |                                                                                                                                                    | 8                                                                                                               |                   |                                             | 9          |                                 | 10      |             |          | 11                                                                          |                                         | 12                                      | 1    |