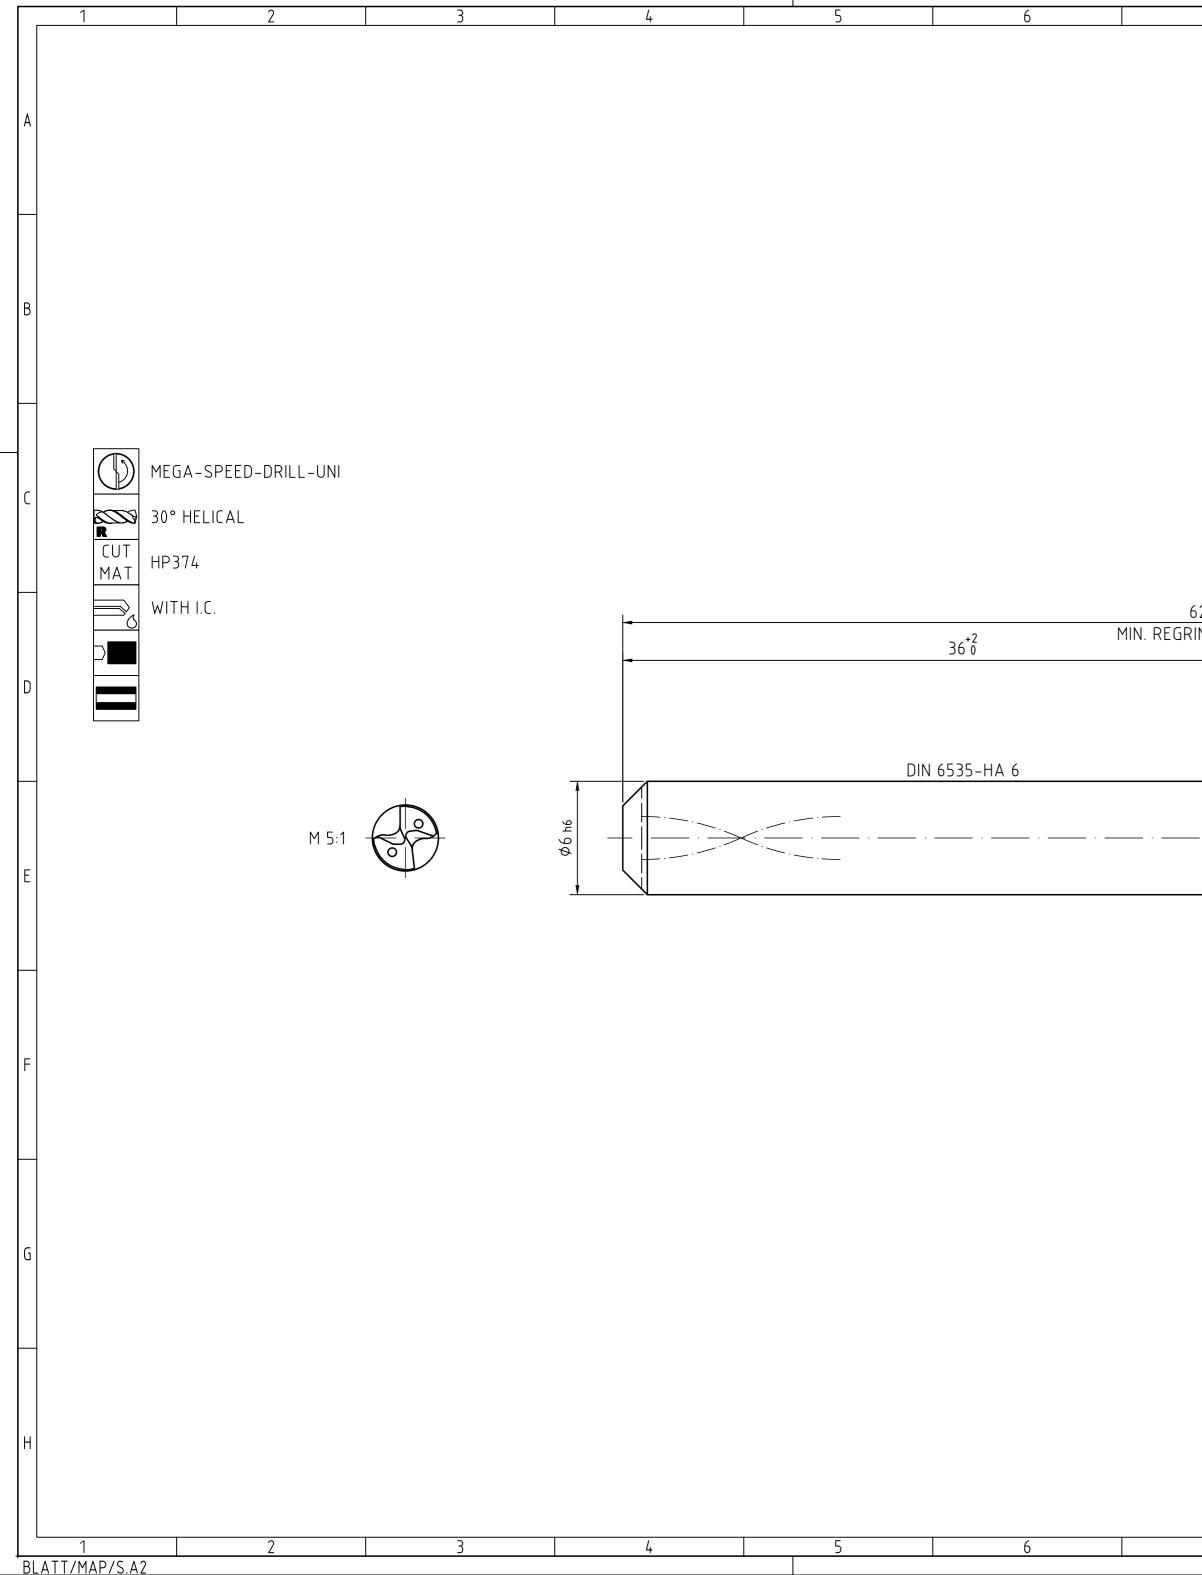

| 7                                                                                                   | 8                                                                                                                            |                     | 9               |         | 10                   | )                  |                 | 11                                    |               | 12                      |                    |
|-----------------------------------------------------------------------------------------------------|------------------------------------------------------------------------------------------------------------------------------|---------------------|-----------------|---------|----------------------|--------------------|-----------------|---------------------------------------|---------------|-------------------------|--------------------|
| ,                                                                                                   |                                                                                                                              | 1                   | INDEX           | CHANG   |                      |                    | 1               |                                       | DATE          | NAME                    |                    |
|                                                                                                     |                                                                                                                              |                     |                 |         |                      |                    |                 |                                       |               |                         |                    |
|                                                                                                     |                                                                                                                              |                     |                 |         |                      |                    |                 |                                       |               |                         |                    |
|                                                                                                     |                                                                                                                              |                     |                 |         |                      |                    |                 |                                       |               |                         |                    |
|                                                                                                     |                                                                                                                              |                     |                 |         |                      |                    |                 |                                       |               |                         |                    |
|                                                                                                     |                                                                                                                              |                     |                 |         |                      |                    |                 |                                       |               |                         | $\left  - \right $ |
|                                                                                                     |                                                                                                                              |                     |                 |         |                      |                    |                 |                                       |               |                         |                    |
|                                                                                                     |                                                                                                                              |                     |                 |         |                      |                    |                 |                                       |               |                         |                    |
|                                                                                                     |                                                                                                                              |                     |                 |         |                      |                    |                 | NON TOLERAN    0.5  >  3   3 6  .     | > 6 > 30      | > 120 > 400             | В                  |
|                                                                                                     |                                                                                                                              |                     |                 |         |                      |                    |                 | $\pm 0.1 \pm 0.1$                     | ± 0.2   ± 0.3 | 400.1000<br>± 0.5 ± 0.8 |                    |
|                                                                                                     |                                                                                                                              |                     |                 |         |                      |                    |                 | RADII, CHAMFE<br>± 0.2 ± 0.5          |               | ± 1   ± 1               |                    |
|                                                                                                     |                                                                                                                              |                     |                 |         |                      |                    |                 | ANGLES, DIM. C                        | F THE SHORT   | ER SIDE                 |                    |
|                                                                                                     |                                                                                                                              |                     |                 |         |                      |                    |                 | bis 1050<br>± 1° ± 30                 | 1204<br>1204  | $\frac{120}{400}$       | ╎┝                 |
|                                                                                                     |                                                                                                                              |                     |                 |         |                      |                    |                 |                                       |               |                         | C                  |
|                                                                                                     |                                                                                                                              |                     |                 |         |                      |                    |                 |                                       |               |                         |                    |
|                                                                                                     |                                                                                                                              |                     |                 |         |                      |                    |                 |                                       |               |                         |                    |
| 62±1.5                                                                                              |                                                                                                                              |                     |                 |         |                      |                    |                 |                                       |               |                         |                    |
| RIND LENGTH 52                                                                                      |                                                                                                                              |                     | 20±1            |         | •                    | -                  |                 |                                       |               |                         |                    |
|                                                                                                     |                                                                                                                              |                     |                 | 1/)     |                      | -                  |                 |                                       |               |                         |                    |
|                                                                                                     |                                                                                                                              |                     | (               | 14)     |                      |                    |                 |                                       |               |                         | D                  |
|                                                                                                     |                                                                                                                              |                     |                 |         |                      | (0.725)            |                 |                                       |               |                         |                    |
|                                                                                                     |                                                                                                                              |                     |                 |         |                      |                    |                 |                                       |               |                         |                    |
|                                                                                                     |                                                                                                                              | -                   |                 |         |                      |                    |                 |                                       |               |                         |                    |
| _ · ·                                                                                               |                                                                                                                              |                     |                 |         |                      | (135°±1°           |                 |                                       |               |                         |                    |
|                                                                                                     |                                                                                                                              |                     |                 |         |                      |                    |                 |                                       |               |                         | E                  |
| V                                                                                                   |                                                                                                                              |                     |                 |         |                      |                    |                 |                                       |               |                         |                    |
|                                                                                                     |                                                                                                                              |                     |                 |         |                      |                    |                 |                                       |               |                         |                    |
|                                                                                                     |                                                                                                                              |                     |                 |         | Ø3.5 h7              |                    |                 |                                       |               |                         |                    |
|                                                                                                     |                                                                                                                              |                     |                 |         | Ø                    |                    |                 |                                       |               |                         |                    |
|                                                                                                     |                                                                                                                              |                     |                 |         |                      |                    |                 |                                       |               |                         | F                  |
|                                                                                                     |                                                                                                                              |                     |                 |         |                      |                    |                 |                                       |               |                         |                    |
|                                                                                                     |                                                                                                                              |                     |                 |         |                      |                    |                 |                                       |               |                         |                    |
|                                                                                                     |                                                                                                                              |                     |                 |         |                      |                    |                 |                                       |               |                         |                    |
|                                                                                                     |                                                                                                                              |                     |                 |         |                      |                    |                 |                                       |               |                         |                    |
|                                                                                                     |                                                                                                                              |                     |                 |         |                      |                    |                 |                                       |               |                         |                    |
|                                                                                                     |                                                                                                                              |                     |                 |         |                      |                    |                 |                                       |               |                         | G                  |
|                                                                                                     |                                                                                                                              |                     |                 |         |                      |                    |                 |                                       |               |                         |                    |
|                                                                                                     |                                                                                                                              |                     |                 |         |                      |                    |                 |                                       |               |                         |                    |
|                                                                                                     |                                                                                                                              |                     |                 |         |                      |                    |                 |                                       |               |                         | H                  |
| MAPAL ©                                                                                             |                                                                                                                              |                     | D 05:0          |         |                      | A 11 A 12          |                 |                                       |               | FORMAT                  |                    |
| ALL RIGHTS FOR THE INVE<br>SOLUTIONS AND DESIGNS                                                    | ENTIONS, KNOW-HOW, TECHNICAL<br>SHOWN ON THE DRAWING ARE                                                                     | MEGA-SPEE           | D-DRILI<br>MAP/ |         | I, SHANK FORM        | DATE OF ISSUE      | CREATED         | DOCUMENT                              |               | A2<br>INDEX             |                    |
| ENTITLED TO MAPAL ONL'<br>REGISTER PROPERTY RIGH<br>FORMALLY RESERVES TH<br>PROPERTY RIGHTS, THE D  | Y. AS FAR AS MAPAL DID NOT<br>HTS HEREUPON YET, MAPAL<br>IE RIGHT FOR THE REGISTRATION OF<br>DRAWING AS WELL AS THE MATTERS  | MAPA                | Präzisi         | ionswei | kzeuge               | 2022-12-15<br>DATE | DK0<br>APPROVED | 607883381-000-00-1<br>MATERIAL NUMBER | ED1           | 00<br>ORIGIN            | H  <br>            |
| SHOWN ARE STRICTLY CO<br>ONLY BE MADE FOR THE F<br>THIS DRAWING NOR COPIE<br>ACCESSIBLE TO THIRD PA | DNFIDENTIAL. REPRODUCTIONS MAY<br>PURPOSE AGREED UPON. NEITHER<br>IS THEREOF MAY BE MADE<br>RTIES. WITH THE DELIVERY OF THIS | ENERAL TOLERANCE I  | <b>Dr. Kre</b>  |         | DIMENSIONS NOT SHOWN |                    | SCALE           | 30404132<br>TECHNICAL SPECIFICATION   |               | ALD<br>SHEET            |                    |
| DRAWING NO RIGHT TO US                                                                              | SE IT FOR ANY PURPOSE IS GRANTED.<br>E OBLIGATIONS TO SECRECY AND USE<br>ROSECUTED.                                          | IZE ISO 14405-1 (E) |                 |         | RE MAPAL STANDARDS   |                    | 5:1             | SCD221-0350-2-3-1                     | 35HA03-HP37   | 1/1                     |                    |
| 1                                                                                                   | 8                                                                                                                            | L                   | 9               |         | 10                   | 1                  |                 | 11                                    |               | 12                      |                    |