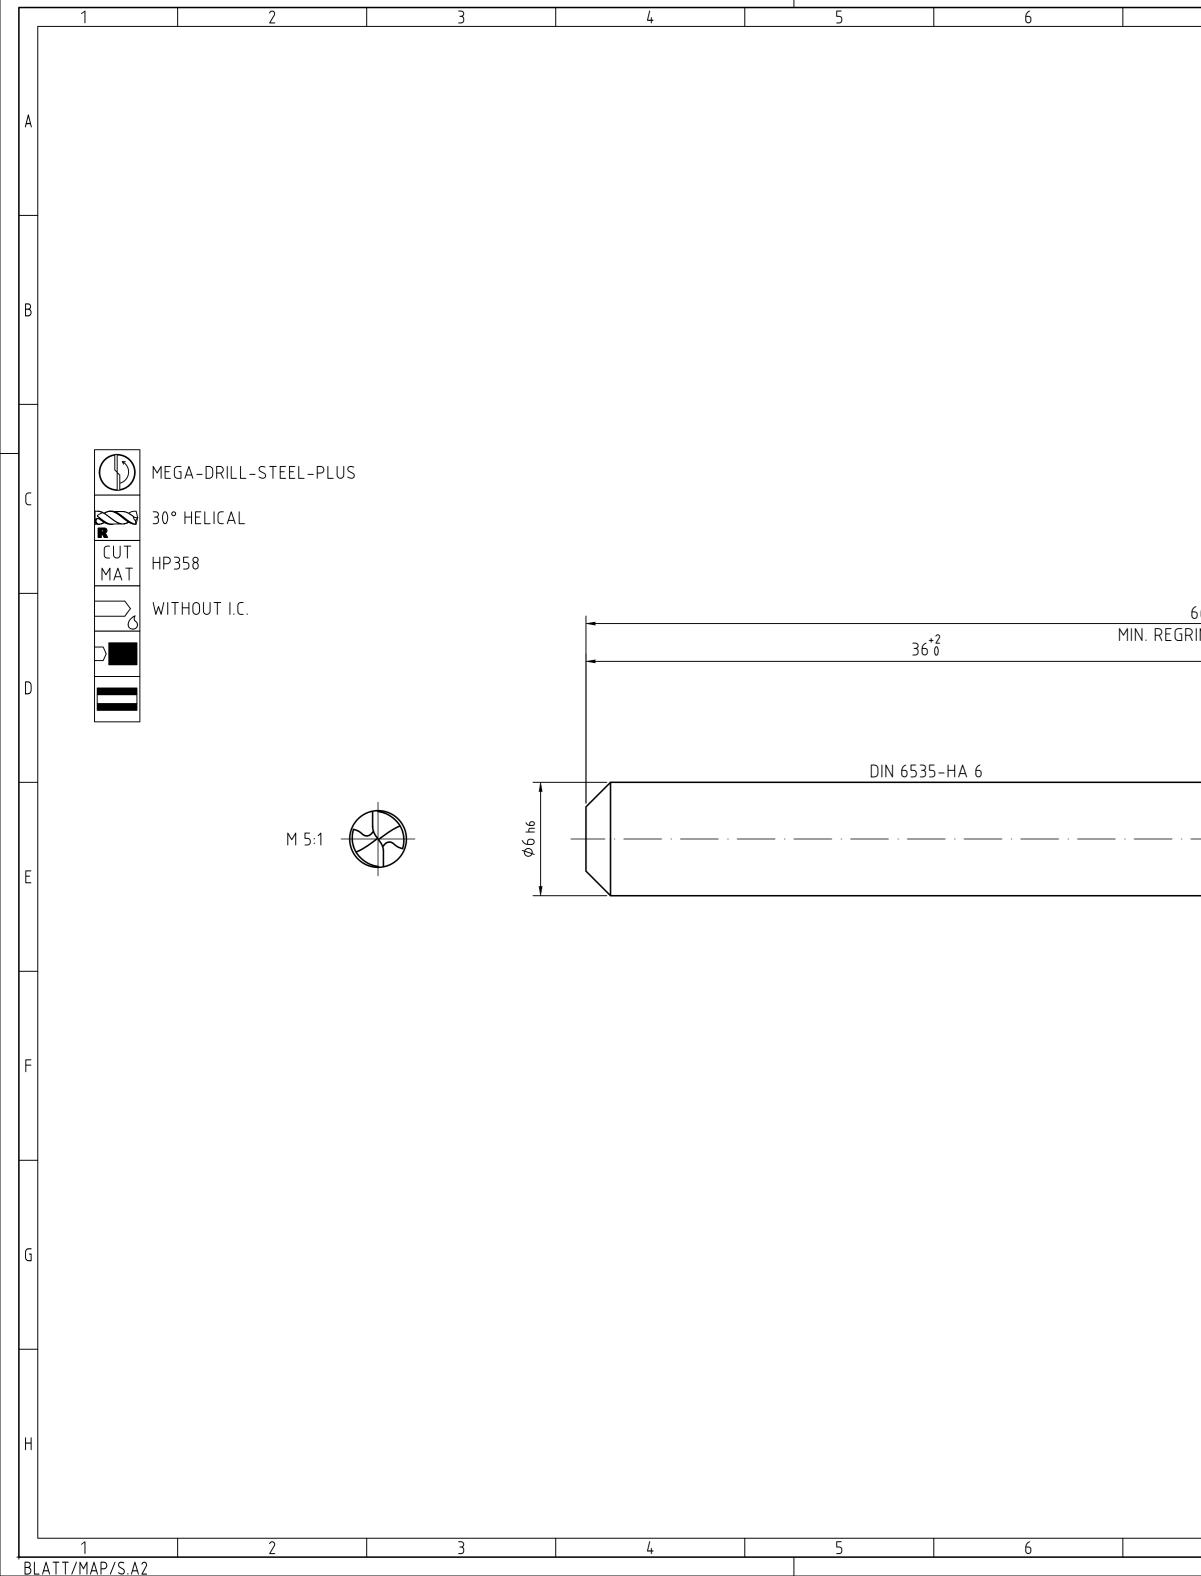

| 7                                                                                                                                                    |                                                    | 8                    |                      | 9             | 10                            | )                  |                | 11                                                           |                                         | 12                                      |           |
|------------------------------------------------------------------------------------------------------------------------------------------------------|----------------------------------------------------|----------------------|----------------------|---------------|-------------------------------|--------------------|----------------|--------------------------------------------------------------|-----------------------------------------|-----------------------------------------|-----------|
|                                                                                                                                                      |                                                    |                      |                      | INDEX         | CHANGES                       |                    |                |                                                              | DATE                                    | NAME                                    |           |
|                                                                                                                                                      |                                                    |                      |                      |               |                               |                    |                |                                                              |                                         |                                         |           |
|                                                                                                                                                      |                                                    |                      |                      |               |                               |                    |                |                                                              |                                         |                                         | A         |
|                                                                                                                                                      |                                                    |                      |                      |               |                               |                    |                |                                                              |                                         |                                         |           |
|                                                                                                                                                      |                                                    |                      |                      |               |                               |                    |                |                                                              |                                         |                                         |           |
|                                                                                                                                                      |                                                    |                      |                      |               |                               |                    |                |                                                              |                                         |                                         |           |
|                                                                                                                                                      |                                                    |                      |                      |               |                               |                    |                |                                                              |                                         |                                         |           |
|                                                                                                                                                      |                                                    |                      |                      |               |                               |                    |                | NON TOLERAN<br>0.5 > 3<br>36<br>± 0.1 ± 0.1<br>RADII, CHAMFE | > 6 > 30<br>30120<br>± 0.2 ± 0.3<br>ERS | > 120 > 400<br>400 .1000<br>± 0.5 ± 0.8 | B         |
|                                                                                                                                                      |                                                    |                      |                      |               |                               |                    |                | ± 0.2 ± 0.5 ANGLES, DIM.                                     | OF THE SHORT                            | TER SIDE                                | $\square$ |
|                                                                                                                                                      |                                                    |                      |                      |               |                               |                    |                | bis 10 5(                                                    |                                         | 400                                     |           |
|                                                                                                                                                      |                                                    |                      |                      |               |                               |                    |                | ± 1° ± 30                                                    | ' ± 20' ±                               | 10' ± 5'                                |           |
|                                                                                                                                                      |                                                    |                      |                      |               |                               |                    |                |                                                              |                                         |                                         |           |
| 66±1.5<br>RIND LENGTH 56                                                                                                                             |                                                    |                      |                      |               |                               |                    |                |                                                              |                                         |                                         |           |
|                                                                                                                                                      |                                                    |                      | 28±1                 |               |                               |                    |                |                                                              |                                         |                                         |           |
|                                                                                                                                                      | -                                                  | <u>.</u>             |                      | (23)          |                               |                    |                |                                                              |                                         |                                         | D         |
|                                                                                                                                                      |                                                    |                      |                      |               |                               |                    | .546)          |                                                              |                                         |                                         |           |
|                                                                                                                                                      |                                                    |                      |                      |               |                               |                    |                |                                                              |                                         |                                         |           |
|                                                                                                                                                      | _                                                  |                      |                      |               |                               |                    | 7              |                                                              |                                         |                                         |           |
| ·   ·                                                                                                                                                |                                                    |                      |                      |               |                               |                    | +')<br>>)<br>± |                                                              |                                         |                                         |           |
|                                                                                                                                                      |                                                    |                      |                      |               |                               |                    |                |                                                              |                                         | E                                       |           |
|                                                                                                                                                      |                                                    |                      |                      |               |                               |                    |                |                                                              |                                         |                                         |           |
|                                                                                                                                                      |                                                    |                      |                      |               | ۲<br>E                        |                    |                |                                                              |                                         |                                         |           |
|                                                                                                                                                      |                                                    |                      |                      |               | ¢<br>E<br>E                   |                    |                |                                                              |                                         |                                         |           |
|                                                                                                                                                      |                                                    |                      |                      |               |                               |                    |                |                                                              |                                         |                                         |           |
|                                                                                                                                                      |                                                    |                      |                      |               |                               |                    |                |                                                              |                                         |                                         | F         |
|                                                                                                                                                      |                                                    |                      |                      |               |                               |                    |                |                                                              |                                         |                                         |           |
|                                                                                                                                                      |                                                    |                      |                      |               |                               |                    |                |                                                              |                                         |                                         |           |
|                                                                                                                                                      |                                                    |                      |                      |               |                               |                    |                |                                                              |                                         |                                         |           |
|                                                                                                                                                      |                                                    |                      |                      |               |                               |                    |                |                                                              |                                         |                                         |           |
|                                                                                                                                                      |                                                    |                      |                      |               |                               |                    |                |                                                              |                                         |                                         | G         |
|                                                                                                                                                      |                                                    |                      |                      |               |                               |                    |                |                                                              |                                         |                                         |           |
|                                                                                                                                                      |                                                    |                      |                      |               |                               |                    |                |                                                              |                                         |                                         |           |
|                                                                                                                                                      |                                                    |                      |                      |               |                               |                    |                |                                                              |                                         |                                         |           |
|                                                                                                                                                      |                                                    |                      |                      | стгг          |                               |                    | TED            |                                                              |                                         | FORMAT                                  |           |
| FABRIK FUER PRAEZI<br>ALL RIGHTS FOR THE INVE<br>SOLUTIONS AND DESIGNS<br>FOUTLE TO MARAAL ONLY                                                      | ENTIONS KNOW-HOW TH                                | HNICAL               |                      | -STEE<br>MAP/ | L-PLUS, SHANKFOR<br><b>AL</b> | DATE OF ISSUE      | CREATED I      |                                                              |                                         | A2<br>INDEX                             | -<br>H    |
| SOLUTIONS AND DESIGNS<br>ENTITLED TO MAPAL ONL'<br>REGISTER PROPERTY RIG<br>FORMALLY RESERVES TH<br>PROPERTY RIGHTS. THE D<br>SHOWN ARE STRICTY Y CO | IE RIGHT FOR THE REGISTR<br>DRAWING AS WELL AS THE | A LION OF<br>MATTERS | MAPA                 | Präzis        | ionswerkzeuge                 | 2022-11-13<br>DATE | APPROVED       | 607844032-000-00<br>MATERIAL NUMBER                          | -EU1                                    | 00<br>Origin                            |           |
| SHOWN ARE STRICTLY CO<br>ONLY BE MADE FOR THE P<br>THIS DRAWING NOR COPIE<br>ACCESSIBLE TO THIRD PA<br>DRAWING NO RIGHT TO US                        | S THEREOF MAY BE MADE                              |                      | GENERAL TOLERANCE I  |               | dimensions not shown          |                    |                | 30801634<br>TECHNICAL SPECIFICATION                          |                                         | ALD<br>SHEET                            |           |
| VIOLATIONS AGAINST THE<br>RESTRICTIONS WILL BE PF                                                                                                    | E OBLIGATIONS TO SECRED                            | 8                    | SIZE ISO 14405-1 (E) | 9             | ARE MAPAL STANDARDS           |                    | 5:1            | SCD600-0300-2-2-<br>11                                       | 140HA05-HP3                             | 58 1/1<br>12                            |           |
|                                                                                                                                                      | 1                                                  | -                    |                      | -             | 1 10                          |                    | 1              |                                                              |                                         | · <u>~</u>                              |           |