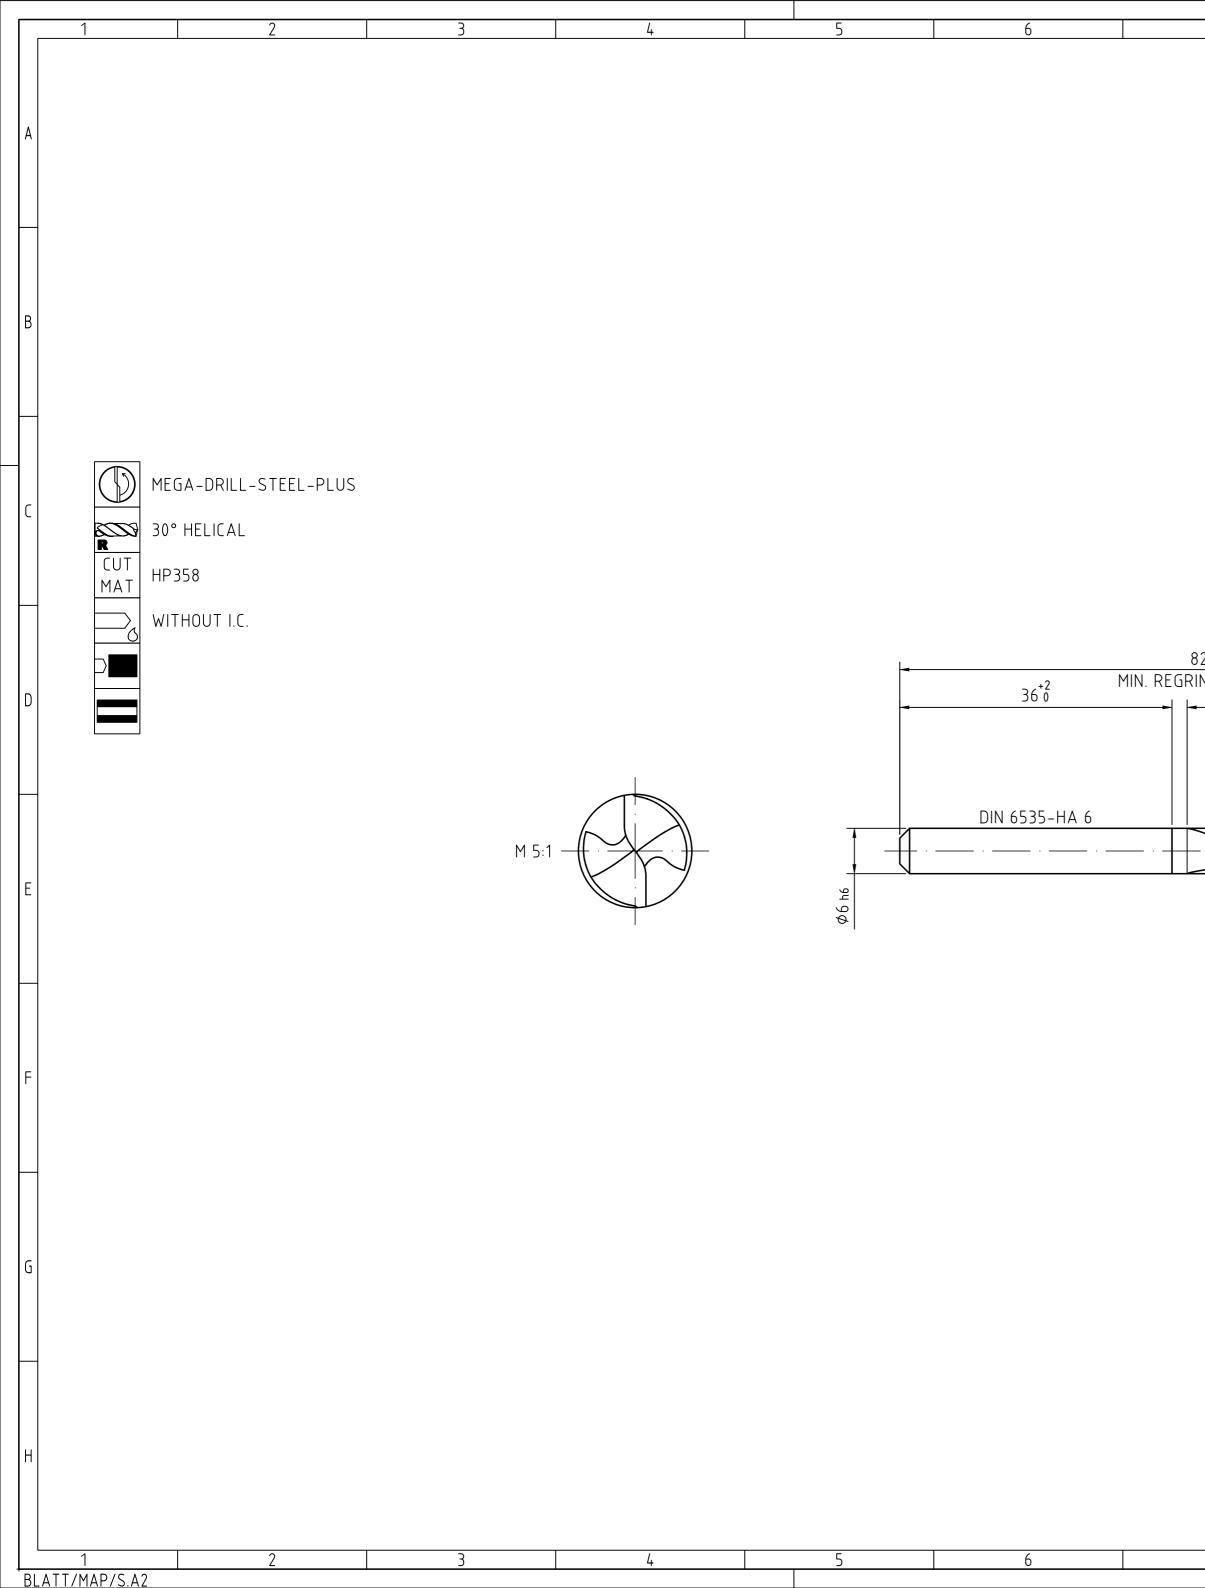

| 7              |                                                                           | 8                                                                                                                                                             |       | 1                                           | 9      | 1                                        | 0                  |                 | 11                                          |                                    | 12                         | $\overline{}$                                        |
|----------------|---------------------------------------------------------------------------|---------------------------------------------------------------------------------------------------------------------------------------------------------------|-------|---------------------------------------------|--------|------------------------------------------|--------------------|-----------------|---------------------------------------------|------------------------------------|----------------------------|------------------------------------------------------|
|                |                                                                           |                                                                                                                                                               |       |                                             | INDEX  | CHANGES                                  |                    |                 |                                             | DATE                               | NAME                       |                                                      |
|                |                                                                           |                                                                                                                                                               |       |                                             |        |                                          |                    |                 |                                             |                                    |                            |                                                      |
|                |                                                                           |                                                                                                                                                               |       |                                             |        |                                          |                    |                 |                                             |                                    |                            | A                                                    |
|                |                                                                           |                                                                                                                                                               |       |                                             |        |                                          |                    |                 |                                             |                                    |                            |                                                      |
|                |                                                                           |                                                                                                                                                               |       |                                             |        |                                          |                    |                 |                                             |                                    |                            | 1                                                    |
|                |                                                                           |                                                                                                                                                               |       |                                             |        |                                          |                    |                 |                                             |                                    |                            |                                                      |
|                |                                                                           |                                                                                                                                                               |       |                                             |        |                                          |                    |                 |                                             |                                    |                            |                                                      |
|                |                                                                           |                                                                                                                                                               |       | I                                           |        |                                          |                    |                 | NON TOLERAN<br>0.5 > 3<br>36<br>± 0.1 ± 0.1 | > 6 > 30<br>30120<br>± 0.2 ± 0.3 : | > 120   > 400<br>400 .1000 | B                                                    |
|                |                                                                           |                                                                                                                                                               |       |                                             |        |                                          |                    |                 | ± 0.2 ± 0.5                                 | ± 1   ± 1                          |                            | +                                                    |
|                |                                                                           |                                                                                                                                                               |       |                                             |        |                                          |                    |                 | ANGLES, DIM. (<br>  > 1(<br>  bis 10  50    |                                    |                            |                                                      |
|                |                                                                           |                                                                                                                                                               |       |                                             |        |                                          |                    |                 | <u>± 1°</u> ± 30                            | ' ± 20' ±                          | 10' ± 5'                   |                                                      |
|                |                                                                           |                                                                                                                                                               |       |                                             |        |                                          |                    |                 |                                             |                                    |                            | C                                                    |
|                |                                                                           |                                                                                                                                                               |       |                                             |        |                                          |                    |                 |                                             |                                    |                            |                                                      |
|                |                                                                           |                                                                                                                                                               |       |                                             |        |                                          |                    |                 |                                             |                                    |                            |                                                      |
| 82±1.5<br>RIND | 5<br>LENGTH 72                                                            | 44 <sub>±1</sub><br>(35)                                                                                                                                      |       | _ <b>→</b><br>_ <b>→</b>                    |        |                                          |                    |                 |                                             |                                    |                            | D                                                    |
|                |                                                                           |                                                                                                                                                               |       |                                             | )      |                                          |                    |                 |                                             |                                    |                            |                                                      |
|                |                                                                           |                                                                                                                                                               | ¢6 m7 |                                             |        |                                          |                    |                 |                                             |                                    |                            | E                                                    |
|                |                                                                           |                                                                                                                                                               | I     |                                             |        |                                          |                    |                 |                                             |                                    |                            |                                                      |
|                |                                                                           |                                                                                                                                                               |       |                                             |        |                                          |                    |                 |                                             |                                    |                            | F                                                    |
|                |                                                                           |                                                                                                                                                               |       |                                             |        |                                          |                    |                 |                                             |                                    |                            |                                                      |
|                |                                                                           |                                                                                                                                                               |       |                                             |        |                                          |                    |                 |                                             |                                    |                            |                                                      |
|                |                                                                           |                                                                                                                                                               |       |                                             |        |                                          |                    |                 |                                             |                                    |                            | $\left  - \right $                                   |
|                |                                                                           |                                                                                                                                                               |       |                                             |        |                                          |                    |                 |                                             |                                    |                            |                                                      |
|                |                                                                           |                                                                                                                                                               |       |                                             |        |                                          |                    |                 |                                             |                                    |                            | G                                                    |
|                |                                                                           |                                                                                                                                                               |       |                                             |        |                                          |                    |                 |                                             |                                    |                            |                                                      |
|                |                                                                           |                                                                                                                                                               |       |                                             |        |                                          |                    |                 |                                             |                                    |                            |                                                      |
|                |                                                                           |                                                                                                                                                               |       |                                             |        |                                          |                    |                 |                                             |                                    |                            | $\left  \right $                                     |
|                | MAPAL ©                                                                   |                                                                                                                                                               | 1     | TITLE                                       |        |                                          |                    |                 |                                             |                                    | FORMAT                     | -                                                    |
|                | FABRIK FUER PRAEZ                                                         | ISIONSWERKZEUGE DR. KRESS KG<br>Entions, know-how, technical<br>Shown on the drawing are                                                                      |       | MEGA-DRILL                                  |        | L-PLUS, SHANKFOI                         | RM HA, COA         | CREATED         | DOCUMENT                                    |                                    | A2<br>INDEX                |                                                      |
|                | ENTITLED TO MAPAL ONL<br>REGISTER PROPERTY RIG<br>FORMALLY RESERVES TH    | SHOWN ON THE DRAWING ARE<br>Y. AS FAR AS MAPAL DID NOT<br>HTS HEREUPON YET, MAPAL<br>E RIGHT FOR THE REGISTRATION OF<br>JRAWING AS WELL AS THE MATTERS        |       | MAPAL                                       |        | ionswerkzeuge                            | 2022-11-13<br>DATE | DK0<br>APPROVED | 607844161-000-00-<br>MATERIAL NUMBER        | ED1                                | 00<br>ORIGIN               | $\left  \begin{array}{c} H \\ H \end{array} \right $ |
|                | SHOWN ARE STRICTLY CO<br>ONLY BE MADE FOR THE F<br>THIS DRAWING NOR COPIE | JRAWING AS WELL AS THE MATTERS<br>INFIDENTIAL. REPRODUCTIONS MAY<br>PURPOSE AGREED UPON. NEITHER<br>S THEREOF MAY BE MADE<br>RTIES. WITH THE DELIVERY OF THIS | ļ     | <b>~ ~</b>                                  | Dr. Kr | ess KG                                   |                    | SCALE           | 30801678                                    |                                    | ALD                        |                                                      |
|                | DRAWING NO RIGHT TO US                                                    | SE IT FOR ANY PURPOSE IS GRANTED.<br>E OBLIGATIONS TO SECRECY AND USE<br>ROSECUTED.                                                                           |       | GENERAL TOLERANCE I<br>SIZE ISO 14405-1 (È) |        | DIMENSIONS NOT SHOWN ARE MAPAL STANDARDS |                    | 2:1             | SCD600-0600-2-2-1                           | 140HA05-HP35                       | 58 1/1                     |                                                      |
| /              |                                                                           | 8                                                                                                                                                             |       |                                             | 9      | 1                                        | U                  |                 | 11                                          |                                    | 12                         |                                                      |