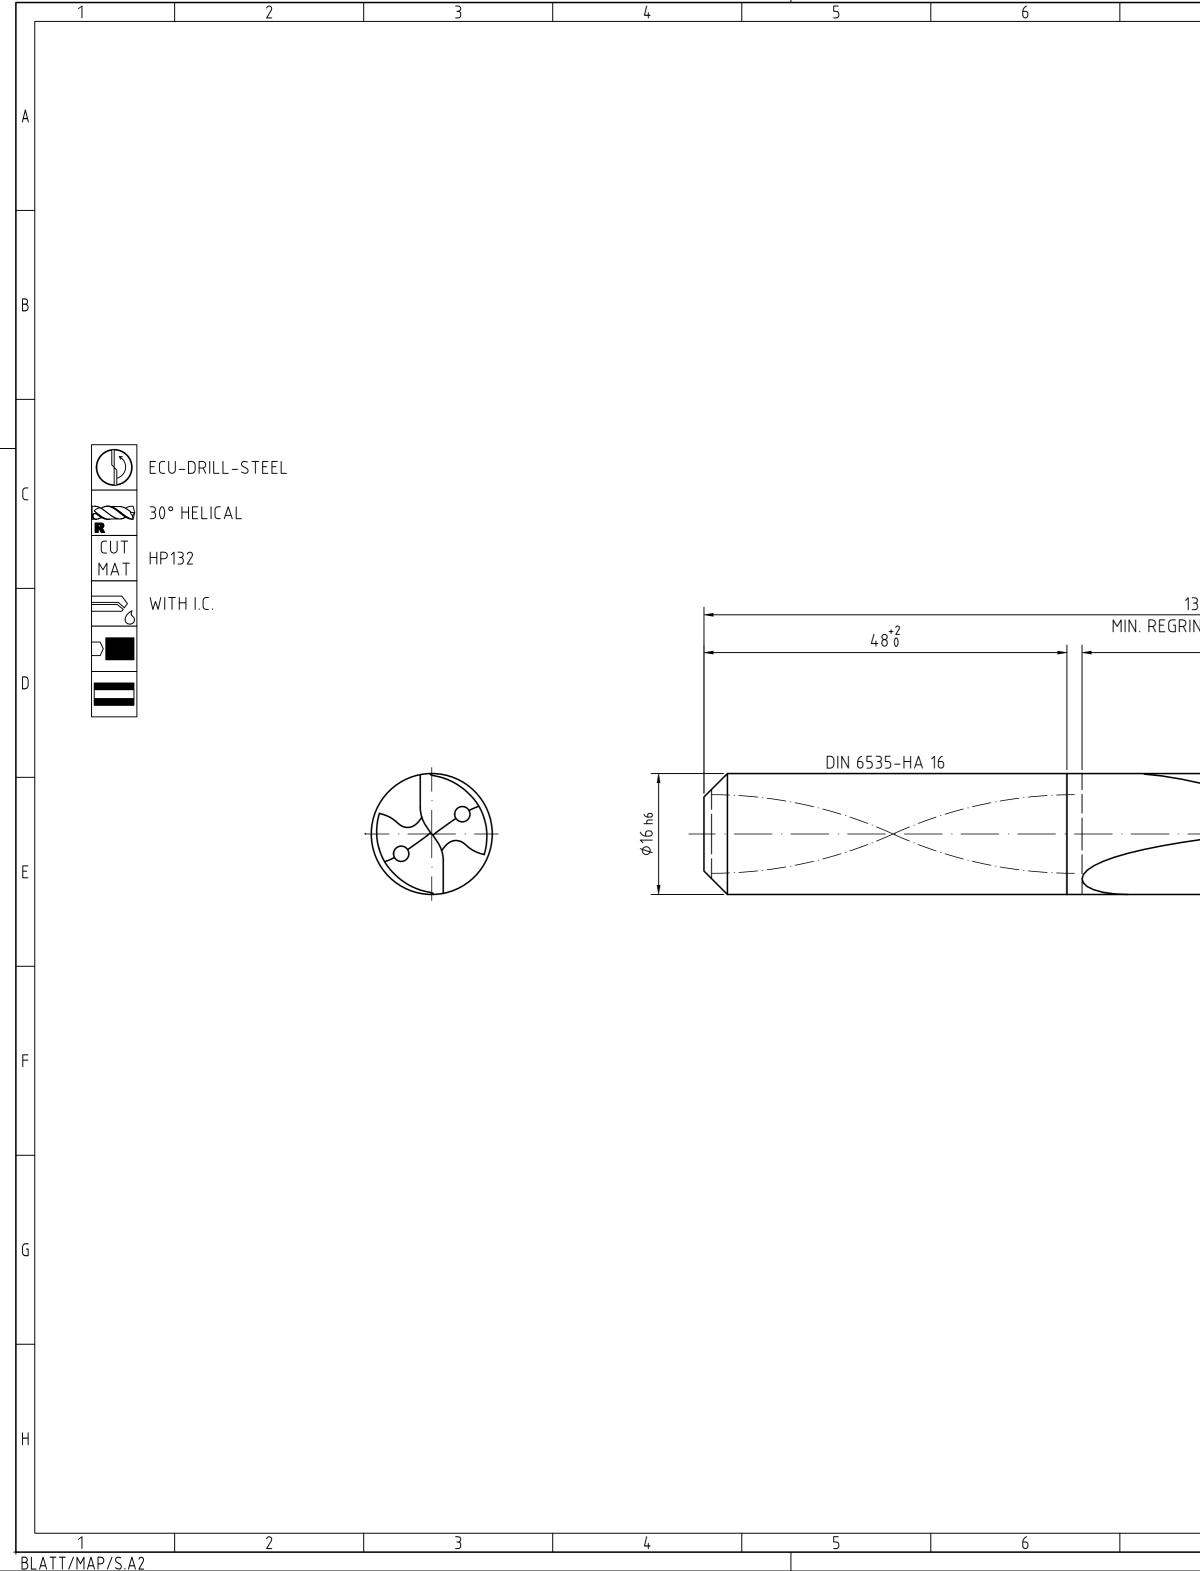

| 7                      |                                                                                                              | 0                                                                                                      |                      |                                           | 9                |               | 10                                        | )                   |              | 11                                            |               | 12                      |          |
|------------------------|--------------------------------------------------------------------------------------------------------------|--------------------------------------------------------------------------------------------------------|----------------------|-------------------------------------------|------------------|---------------|-------------------------------------------|---------------------|--------------|-----------------------------------------------|---------------|-------------------------|----------|
| 1                      |                                                                                                              |                                                                                                        |                      |                                           | INDEX            | CHANG         | 1C<br>ES                                  | )                   |              |                                               | DATE          | NAME                    |          |
|                        |                                                                                                              |                                                                                                        |                      |                                           |                  |               |                                           |                     |              |                                               |               |                         |          |
|                        |                                                                                                              |                                                                                                        |                      |                                           |                  |               |                                           |                     |              |                                               |               |                         |          |
|                        |                                                                                                              |                                                                                                        |                      |                                           |                  |               |                                           |                     |              |                                               |               |                         |          |
|                        |                                                                                                              |                                                                                                        |                      |                                           |                  |               |                                           |                     |              |                                               |               |                         |          |
|                        |                                                                                                              |                                                                                                        |                      |                                           |                  |               |                                           |                     |              |                                               |               |                         |          |
|                        |                                                                                                              |                                                                                                        |                      |                                           |                  |               |                                           |                     |              |                                               |               |                         |          |
|                        |                                                                                                              |                                                                                                        |                      |                                           |                  |               |                                           |                     |              |                                               |               |                         |          |
|                        |                                                                                                              |                                                                                                        |                      |                                           |                  |               |                                           |                     |              | NON TOLERAN                                   | CED DIMENSIO  | NS                      | B        |
|                        |                                                                                                              |                                                                                                        |                      |                                           |                  |               |                                           |                     |              | 0.5 > 3<br>36<br>± 0.1 ± 0.1 :                | > 6 > 30 >    | - 120 - 400<br>400 1000 | D        |
|                        |                                                                                                              |                                                                                                        |                      |                                           |                  |               |                                           |                     |              |                                               |               | 0.5 ± 0.8               |          |
|                        |                                                                                                              |                                                                                                        |                      |                                           |                  |               |                                           |                     |              | RADII, CHAMFE<br>± 0.2 ± 0.5                  |               | ± 1   ± 1               |          |
|                        |                                                                                                              |                                                                                                        |                      |                                           |                  |               |                                           |                     |              | ANGLES, DIM. C                                | ) F THE SHORT |                         |          |
|                        |                                                                                                              |                                                                                                        |                      |                                           |                  |               |                                           |                     |              | bis 1050                                      | 1204          | -00                     | ╎┝       |
|                        |                                                                                                              |                                                                                                        |                      |                                           |                  |               |                                           |                     |              |                                               | 1 20 1        |                         | C        |
|                        |                                                                                                              |                                                                                                        |                      |                                           |                  |               |                                           |                     |              |                                               |               |                         |          |
|                        |                                                                                                              |                                                                                                        |                      |                                           |                  |               |                                           |                     |              |                                               |               |                         |          |
|                        |                                                                                                              |                                                                                                        |                      |                                           |                  |               |                                           |                     |              |                                               |               |                         |          |
| <u>133±1.</u><br>ו חמו | 5<br>_ENGTH 123                                                                                              |                                                                                                        |                      |                                           |                  |               |                                           |                     |              |                                               |               |                         |          |
|                        |                                                                                                              | 83±                                                                                                    | 1                    |                                           |                  |               |                                           |                     |              |                                               |               |                         |          |
| ⊨                      |                                                                                                              |                                                                                                        | (63)                 |                                           |                  |               | _                                         |                     |              |                                               |               |                         | D        |
|                        |                                                                                                              |                                                                                                        |                      |                                           |                  |               | (2.912)                                   |                     |              |                                               |               |                         |          |
|                        |                                                                                                              |                                                                                                        |                      |                                           |                  | -             |                                           |                     |              |                                               |               |                         |          |
| $ \rightarrow $        |                                                                                                              |                                                                                                        |                      |                                           |                  | 4             | $\frac{1}{2}$                             |                     |              |                                               |               |                         |          |
|                        |                                                                                                              |                                                                                                        |                      |                                           |                  |               |                                           |                     |              |                                               |               |                         |          |
| $\prec$                |                                                                                                              | <u> </u>                                                                                               | ·                    | $-\not$                                   |                  | $\leftarrow$  | 14 0°±1°                                  |                     |              |                                               |               |                         |          |
| İ                      |                                                                                                              |                                                                                                        |                      |                                           |                  |               | $\sqrt{\sqrt{2}}$                         |                     |              |                                               |               |                         | E        |
|                        |                                                                                                              |                                                                                                        |                      |                                           |                  |               |                                           |                     |              |                                               |               |                         |          |
|                        |                                                                                                              |                                                                                                        |                      |                                           |                  |               |                                           |                     |              |                                               |               |                         |          |
|                        |                                                                                                              |                                                                                                        |                      |                                           |                  |               |                                           |                     |              |                                               |               |                         |          |
|                        |                                                                                                              |                                                                                                        |                      |                                           | ،<br>            | ζ Ξ Δ Ι Φ     |                                           |                     |              |                                               |               |                         |          |
|                        |                                                                                                              |                                                                                                        |                      |                                           | ť                | <u>-</u>      |                                           |                     |              |                                               |               |                         |          |
|                        |                                                                                                              |                                                                                                        |                      |                                           |                  |               |                                           |                     |              |                                               |               |                         | F        |
|                        |                                                                                                              |                                                                                                        |                      |                                           |                  |               |                                           |                     |              |                                               |               |                         |          |
|                        |                                                                                                              |                                                                                                        |                      |                                           |                  |               |                                           |                     |              |                                               |               |                         |          |
|                        |                                                                                                              |                                                                                                        |                      |                                           |                  |               |                                           |                     |              |                                               |               |                         |          |
|                        |                                                                                                              |                                                                                                        |                      |                                           |                  |               |                                           |                     |              |                                               |               |                         |          |
|                        |                                                                                                              |                                                                                                        |                      |                                           |                  |               |                                           |                     |              |                                               |               |                         |          |
|                        |                                                                                                              |                                                                                                        |                      |                                           |                  |               |                                           |                     |              |                                               |               |                         | G        |
|                        |                                                                                                              |                                                                                                        |                      |                                           |                  |               |                                           |                     |              |                                               |               |                         |          |
|                        |                                                                                                              |                                                                                                        |                      |                                           |                  |               |                                           |                     |              |                                               |               |                         |          |
|                        |                                                                                                              |                                                                                                        |                      |                                           |                  |               |                                           |                     |              |                                               |               |                         |          |
| [                      | MAPAL ©                                                                                                      |                                                                                                        |                      | TITLE                                     |                  |               |                                           |                     |              |                                               |               | FORMAT                  |          |
|                        | FABRIK FUER PRAEZISI<br>ALL RIGHTS FOR THE INVEN<br>SOLUTIONS AND DESIGNS SH                                 |                                                                                                        |                      | ECU-DRILL                                 |                  |               | NK FORM HAK,                              | COATED              | CREATED      | DOCUMENT                                      |               | A2<br>INDEX             |          |
|                        | ENTITLED TO MAPAL ONLY.<br>REGISTER PROPERTY RIGHT<br>FORMALLY RESERVES THE F                                | AS FAR AS MAPAL DID NO<br>S HEREUPON YET, MAPAL<br>RIGHT FOR THE REGISTRATI                            | r<br>On of           | MAPA                                      | MAP/<br>▶ Präzis | AL<br>ionswer | kzeuge                                    | 2022-07-29          | PG           | 607753729-000-00-                             | ED1           | 00                      | H  <br>  |
|                        | PROPERTY RIGHTS. THE DR/<br>SHOWN ARE STRICTLY CONF<br>ONLY BE MADE FOR THE PUF<br>THIS DRAWING NOR COPIES   | AWING AS WELL AS THE MA<br>FIDENTIAL. REPRODUCTIONS<br>RPOSE AGREED UPON. NEITI<br>THEREOF MAY BE MADE | ATTERS<br>MAY<br>HER |                                           |                  | ess KG        | -                                         | DATE                | APPROVED     | MATERIAL NUMBER                               |               | ORIGIN<br>ALD           |          |
|                        | ACCESSIBLE TO THIRD PART<br>DRAWING NO RIGHT TO USE<br>VIOLATIONS AGAINST THE O<br>RESTRICTIONS WILL BE PRO: | TIES. WITH THE DELIVERY O<br>IT FOR ANY PURPOSE IS GR<br>DBLIGATIONS TO SECRECY A                      | RANTED.              | GENERAL TOLERANCE<br>SIZE ISO 14405-1 (È) | ISO 2768-mH      |               | IMENSIONS NOT SHOWN<br>RE MAPAL STANDARDS | $\bigcirc \bigcirc$ | scale<br>2:1 | TECHNICAL SPECIFICATION<br>SCD361-1600-2-2-14 | +0HA05-HP132  | SHEET<br>2 1/1          |          |
| 7                      | NEALWICHIONS WILL BE PRO                                                                                     | <u>SELUTED.</u><br>8                                                                                   |                      |                                           | 9                | 1             | 10                                        | <u> </u>            |              | 11                                            |               | 12                      | <b>'</b> |