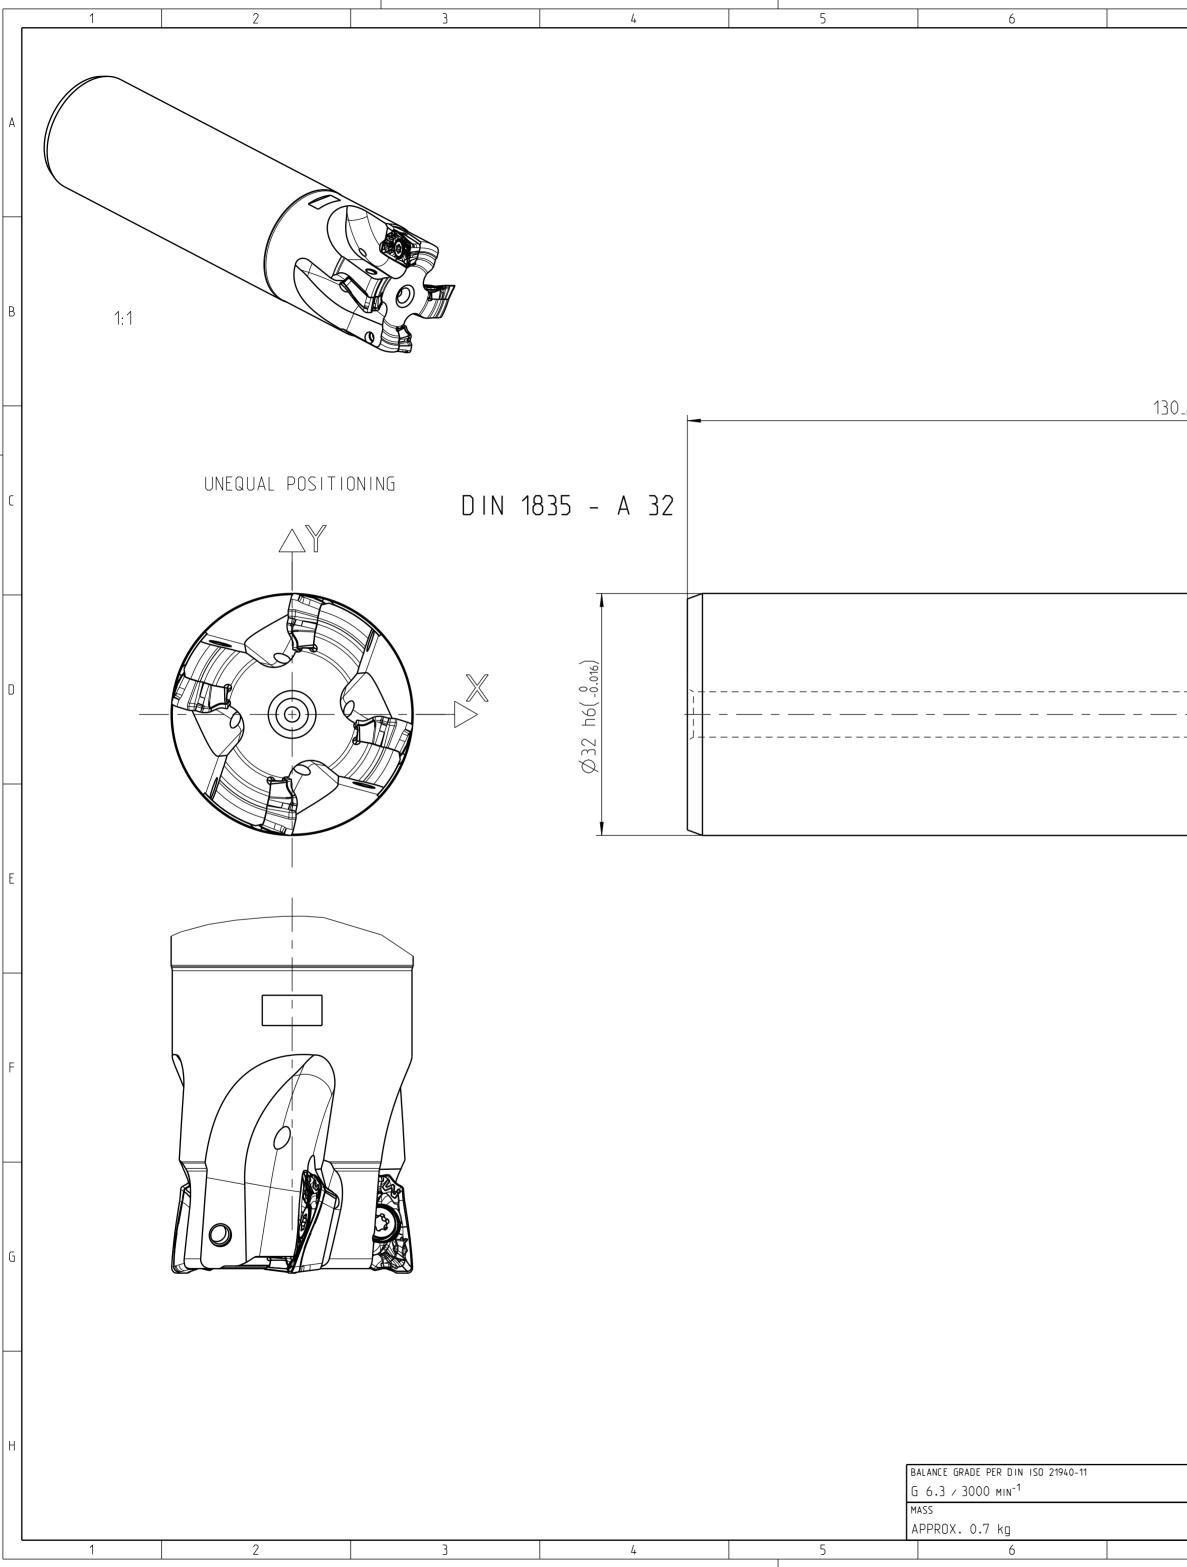

| 7     |                                                                                                                                                                                                                                                                                                                                                                             | 8                                                                                                                                                                                                                            |                |                                          | 9           |              | 10                     |                   | 11                                                 |                  | 12            |          |
|-------|-----------------------------------------------------------------------------------------------------------------------------------------------------------------------------------------------------------------------------------------------------------------------------------------------------------------------------------------------------------------------------|------------------------------------------------------------------------------------------------------------------------------------------------------------------------------------------------------------------------------|----------------|------------------------------------------|-------------|--------------|------------------------|-------------------|----------------------------------------------------|------------------|---------------|----------|
| ,     | I                                                                                                                                                                                                                                                                                                                                                                           | CLAMPING                                                                                                                                                                                                                     | PARTS          | ALLOC ATION                              |             | CHANGES      | 10                     |                   |                                                    | DATE             | NAME          |          |
|       |                                                                                                                                                                                                                                                                                                                                                                             |                                                                                                                                                                                                                              | SPARE PA       | OF PARTS                                 |             |              |                        |                   |                                                    | -                |               | $\neg$   |
|       |                                                                                                                                                                                                                                                                                                                                                                             |                                                                                                                                                                                                                              | ds /           | DIAMETER                                 |             |              |                        |                   |                                                    | -                |               | —<br>A   |
|       |                                                                                                                                                                                                                                                                                                                                                                             |                                                                                                                                                                                                                              |                | 32                                       |             |              |                        |                   |                                                    |                  |               |          |
|       |                                                                                                                                                                                                                                                                                                                                                                             | _ '                                                                                                                                                                                                                          |                | -<br>_                                   |             |              |                        |                   |                                                    |                  |               | _        |
|       |                                                                                                                                                                                                                                                                                                                                                                             |                                                                                                                                                                                                                              |                | -                                        |             |              |                        |                   |                                                    |                  |               | +        |
|       |                                                                                                                                                                                                                                                                                                                                                                             |                                                                                                                                                                                                                              |                | -                                        |             |              |                        |                   |                                                    | -                |               |          |
|       |                                                                                                                                                                                                                                                                                                                                                                             |                                                                                                                                                                                                                              |                |                                          |             |              |                        |                   |                                                    | _                |               |          |
|       |                                                                                                                                                                                                                                                                                                                                                                             |                                                                                                                                                                                                                              |                |                                          |             |              |                        |                   |                                                    |                  |               | В        |
|       |                                                                                                                                                                                                                                                                                                                                                                             |                                                                                                                                                                                                                              |                |                                          |             |              |                        |                   |                                                    |                  |               |          |
| - 0   |                                                                                                                                                                                                                                                                                                                                                                             |                                                                                                                                                                                                                              |                |                                          |             |              |                        |                   |                                                    |                  |               |          |
| )_0.5 |                                                                                                                                                                                                                                                                                                                                                                             |                                                                                                                                                                                                                              |                |                                          |             |              |                        |                   |                                                    |                  |               |          |
|       |                                                                                                                                                                                                                                                                                                                                                                             |                                                                                                                                                                                                                              |                | 40                                       |             |              |                        |                   |                                                    |                  |               |          |
|       |                                                                                                                                                                                                                                                                                                                                                                             |                                                                                                                                                                                                                              |                |                                          |             |              |                        |                   |                                                    |                  |               | ٢        |
|       |                                                                                                                                                                                                                                                                                                                                                                             |                                                                                                                                                                                                                              |                | -                                        | -           | <u> </u>     | (. DEPTH I             | <u>uf lui</u>     |                                                    |                  |               |          |
|       |                                                                                                                                                                                                                                                                                                                                                                             |                                                                                                                                                                                                                              |                |                                          |             |              |                        |                   |                                                    |                  |               |          |
|       |                                                                                                                                                                                                                                                                                                                                                                             |                                                                                                                                                                                                                              |                |                                          |             |              |                        |                   |                                                    |                  |               |          |
|       |                                                                                                                                                                                                                                                                                                                                                                             |                                                                                                                                                                                                                              |                |                                          |             |              |                        |                   |                                                    |                  |               |          |
|       |                                                                                                                                                                                                                                                                                                                                                                             |                                                                                                                                                                                                                              |                |                                          |             |              |                        |                   |                                                    |                  |               |          |
|       |                                                                                                                                                                                                                                                                                                                                                                             |                                                                                                                                                                                                                              | N-14           |                                          |             | E0.25        | 4                      |                   |                                                    |                  |               | D        |
|       |                                                                                                                                                                                                                                                                                                                                                                             |                                                                                                                                                                                                                              | $\downarrow$   | 0-7                                      |             | Ď32±0.25     | 7 = t                  |                   |                                                    |                  |               |          |
|       |                                                                                                                                                                                                                                                                                                                                                                             |                                                                                                                                                                                                                              |                |                                          |             |              |                        |                   |                                                    |                  |               |          |
|       |                                                                                                                                                                                                                                                                                                                                                                             |                                                                                                                                                                                                                              |                |                                          |             |              |                        |                   |                                                    |                  |               |          |
|       |                                                                                                                                                                                                                                                                                                                                                                             |                                                                                                                                                                                                                              |                |                                          |             |              |                        |                   |                                                    |                  |               |          |
|       |                                                                                                                                                                                                                                                                                                                                                                             |                                                                                                                                                                                                                              |                |                                          |             |              |                        |                   |                                                    |                  |               | F        |
|       |                                                                                                                                                                                                                                                                                                                                                                             |                                                                                                                                                                                                                              |                |                                          |             |              |                        |                   |                                                    |                  |               |          |
|       |                                                                                                                                                                                                                                                                                                                                                                             |                                                                                                                                                                                                                              |                |                                          |             |              |                        |                   |                                                    |                  |               |          |
|       |                                                                                                                                                                                                                                                                                                                                                                             |                                                                                                                                                                                                                              |                |                                          |             |              |                        |                   |                                                    |                  |               |          |
|       |                                                                                                                                                                                                                                                                                                                                                                             |                                                                                                                                                                                                                              |                |                                          |             |              |                        |                   |                                                    |                  |               |          |
|       |                                                                                                                                                                                                                                                                                                                                                                             |                                                                                                                                                                                                                              |                |                                          |             |              |                        |                   |                                                    |                  |               |          |
|       |                                                                                                                                                                                                                                                                                                                                                                             |                                                                                                                                                                                                                              |                |                                          |             |              |                        |                   |                                                    |                  |               | F        |
|       |                                                                                                                                                                                                                                                                                                                                                                             |                                                                                                                                                                                                                              |                |                                          |             |              |                        |                   |                                                    |                  |               |          |
|       |                                                                                                                                                                                                                                                                                                                                                                             |                                                                                                                                                                                                                              |                |                                          |             |              |                        |                   |                                                    |                  |               |          |
|       |                                                                                                                                                                                                                                                                                                                                                                             |                                                                                                                                                                                                                              |                |                                          |             |              |                        |                   |                                                    |                  |               |          |
|       |                                                                                                                                                                                                                                                                                                                                                                             |                                                                                                                                                                                                                              |                |                                          |             |              |                        |                   |                                                    |                  |               |          |
|       |                                                                                                                                                                                                                                                                                                                                                                             |                                                                                                                                                                                                                              |                |                                          |             |              |                        |                   |                                                    |                  |               |          |
|       |                                                                                                                                                                                                                                                                                                                                                                             |                                                                                                                                                                                                                              |                |                                          |             |              |                        |                   |                                                    |                  |               | G        |
|       | 1 4                                                                                                                                                                                                                                                                                                                                                                         | 10105074                                                                                                                                                                                                                     | TORX-SC        | X-SCREW                                  |             |              |                        | MN659 M3X6-TX8-IP |                                                    |                  |               | • •      |
|       | PART TYP QUAN. U                                                                                                                                                                                                                                                                                                                                                            |                                                                                                                                                                                                                              |                | DESCRIPTION                              |             |              |                        |                   |                                                    |                  |               |          |
|       | SCOPE OF DELIVERY I<br>INSERTS NOT IN                                                                                                                                                                                                                                                                                                                                       |                                                                                                                                                                                                                              |                |                                          |             |              |                        |                   | TIGHTENING TORQUE FO<br>PER MN678BL1               | JK MAPAL LLAMPIN |               |          |
|       |                                                                                                                                                                                                                                                                                                                                                                             | IONSWERKZEUGE DR. KRES                                                                                                                                                                                                       | s ка           | RADIAL MI                                | LLING       | PROGRAMME, E | 30D Y                  |                   |                                                    |                  | FORM/<br>A 2  |          |
|       | ALL RIGHTS FOR THE INVE<br>SOLUTIONS AND DESIGNS S<br>ENTITLED TO MAPAL ONLY                                                                                                                                                                                                                                                                                                | NTIONS. KNOW-HOW. TECHNICA<br>SHOWN ON THE DRAWING ARE<br>AS FAR AS MAPAL DID NOT                                                                                                                                            | AL             |                                          | MAP         | <b>NL</b>    | DATE OF IS<br>2018-06- |                   | DOCUMENT<br>607040904-000-                         | 01-ED1           | INDE<br>00    | EX H     |
|       | ALL RIGHTS FOR THE INVENTIONS. KNOW-HOW. TECHNICAL<br>SOLUTIONS AND DESIGNS SHOWN ON THE DRAWING ARE<br>ENTITLED TO MAPAL ONLY. AS FAR AS MAPAL DID NOT<br>REGISTER PROPERTY RIGHTS HEREUPON YET. MAPAL<br>FORMALLY RESERVES THE RIGHT FOR THE REGISTRATION OF<br>PROPERTY RIGHTS. THE DRAWING AS WELL AS THE MATTERS<br>SHOWN ARE STRICTLY CONFIDENTIAL. REPRODUCTIONS MAY |                                                                                                                                                                                                                              |                | Präzisionswerkzeuge<br>Dr. Kress KG      |             |              |                        | APPROVED          | MATERIAL NUMBER                                    | MATERIAL NUMBER  |               | ΞIN      |
|       | PROPERTY RIGHTS. THE DE<br>SHOWN ARE STRICTLY COM                                                                                                                                                                                                                                                                                                                           | FIDENTIAL. REPRODUCTIONS MA                                                                                                                                                                                                  | AT I           | ~                                        | Dr Kre      | ss KG        |                        |                   |                                                    |                  | ORIG          |          |
|       | ONLY BE MADE FOR THE PU<br>THIS DRAWING NOR COPIE<br>ACCESSIBLE TO THIRD PAR<br>DRAWING NO RIGHT TO US                                                                                                                                                                                                                                                                      | KIWING AS WELLAS THE THAT<br>#FIDENTIAL. REPRODUCTIONS MA<br>JRPOSE AGREED UPON. NEITHER<br>S THEREOF MAY BE MADE<br>STIES. WITH THE DELIVERY OF<br>SE IT FOR ANY PURPOSE IS GR.<br>OBLIGATIONS TO SECRECY AND<br>ROSECUTED. | THIS<br>ANTED. | GENERAL TOLERANCE<br>SIZE ISO 14405-1 (€ | ISO 2768-fH |              |                        | SC ALE            | 31002170<br>TECHNICAL SPECIFICA<br>ICM901-032-HA32 |                  | A A [<br>SHEE | D<br>e t |