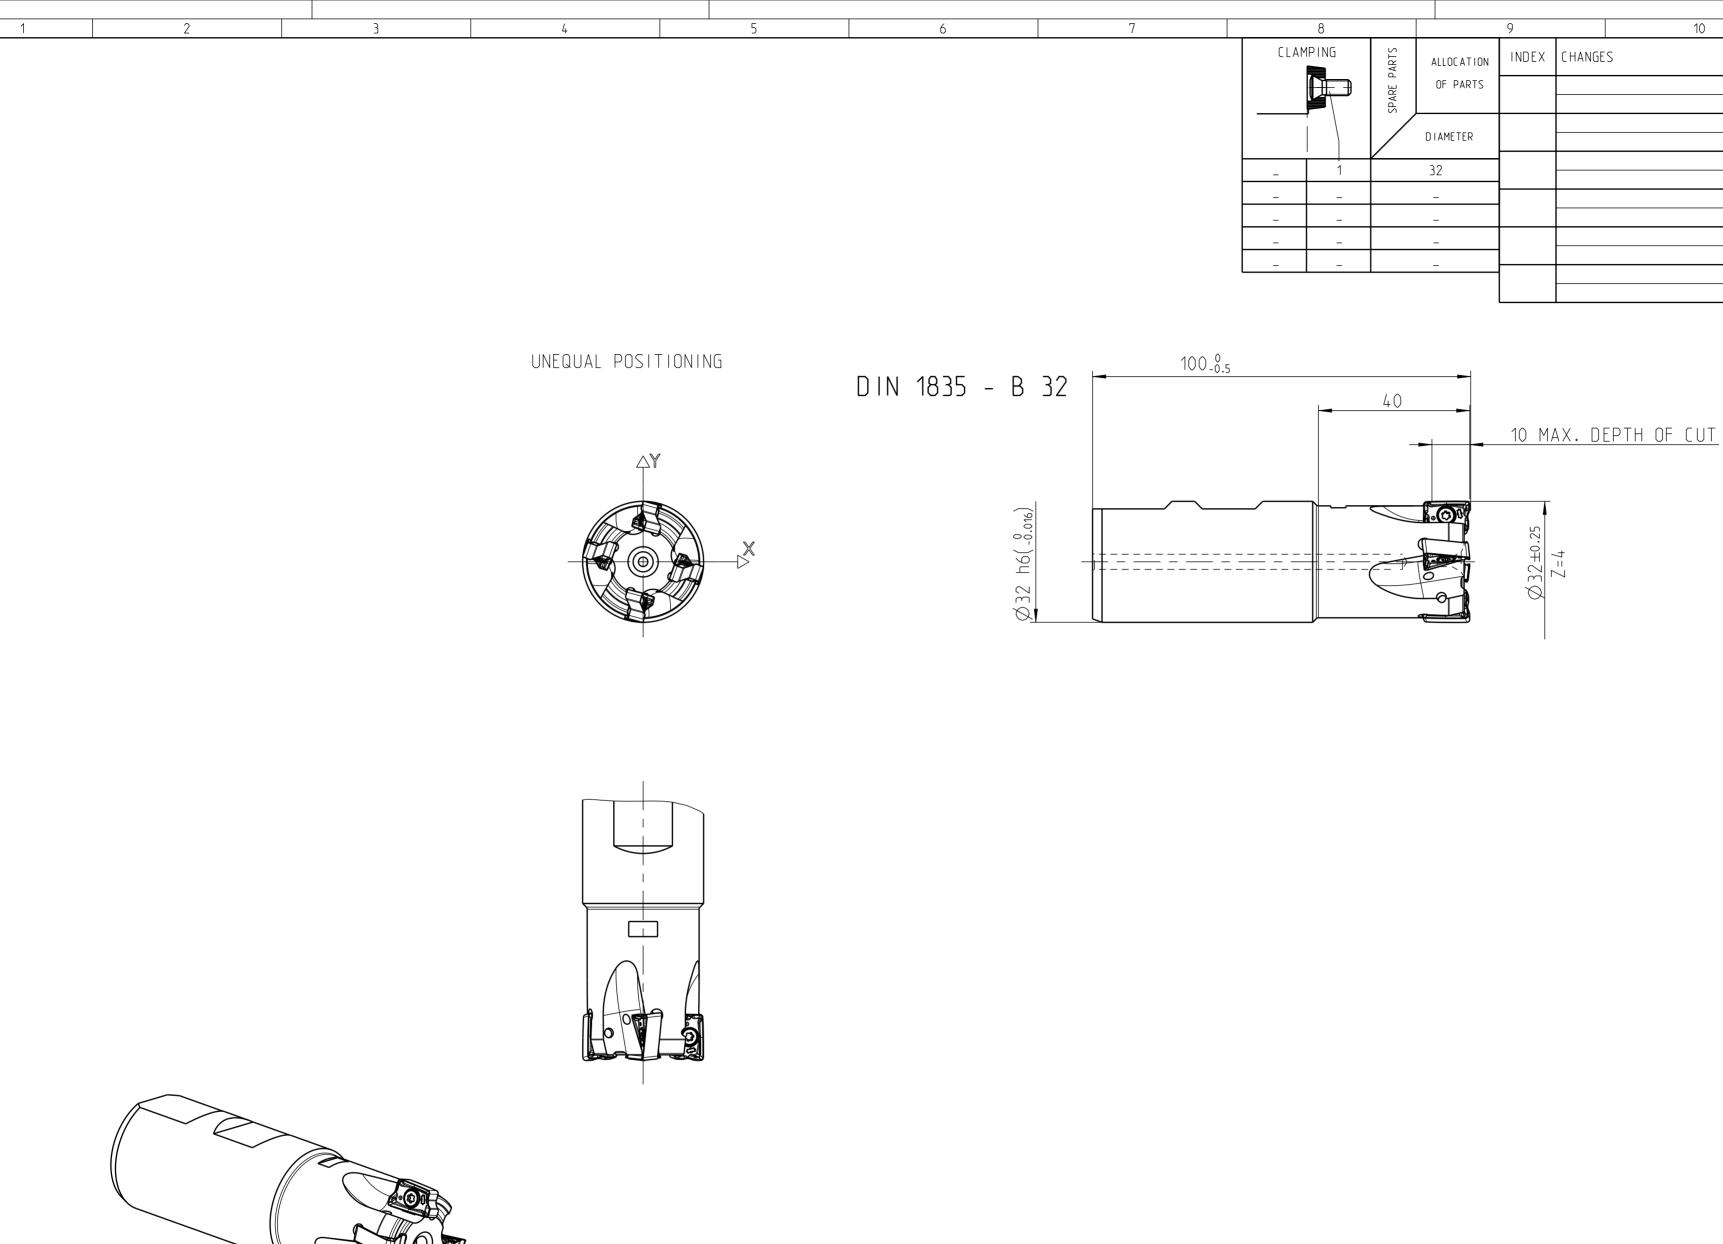

|                                |                                                              |                                                                                                                                                                                                                                                                                                                                                                                          |                                    |                                |                    | · · · · · ·            |                       |  |
|--------------------------------|--------------------------------------------------------------|------------------------------------------------------------------------------------------------------------------------------------------------------------------------------------------------------------------------------------------------------------------------------------------------------------------------------------------------------------------------------------------|------------------------------------|--------------------------------|--------------------|------------------------|-----------------------|--|
|                                | 1 4                                                          | 10105076                                                                                                                                                                                                                                                                                                                                                                                 | TORX-SCREW                         |                                | MN659 M3X8.5       | TX8-IP                 |                       |  |
|                                | PART TYP QUA                                                 | N. UT MATERIAL NUMBER                                                                                                                                                                                                                                                                                                                                                                    | DESCRIP                            | PTION                          | TECHNIC            | AL SPECIFICATION       | CUSTOMER NUMBER       |  |
|                                | SCOPE OF DELIVE                                              | RY INFORMATION                                                                                                                                                                                                                                                                                                                                                                           |                                    |                                | ł                  | TIGHTENING TORQUE FOR  | MAPAL CLAMPING SCREWS |  |
|                                | INSERTS NOT                                                  | INCLUDED                                                                                                                                                                                                                                                                                                                                                                                 |                                    |                                |                    | PER MN678BL1           |                       |  |
|                                | MAPAL ©                                                      |                                                                                                                                                                                                                                                                                                                                                                                          | TITLE                              |                                |                    | •                      | FORMAT                |  |
|                                | FABRIK FUER PRA                                              | EZISIONSWERKZEUGE DR. KRESS                                                                                                                                                                                                                                                                                                                                                              | KG RADIAL MILLING PR               | RADIAL MILLING PROGRAMME, BODY |                    |                        |                       |  |
|                                |                                                              | INVENTIONS, KNOW-HOW, TECHNICAL<br>GNS SHOWN ON THE DRAWING ARE                                                                                                                                                                                                                                                                                                                          |                                    | DATE                           | E OF ISSUE CREATED | DOCUMENT               | INDEX                 |  |
|                                | ENTITLED TO MAPAL<br>REGISTER PROPERTY                       | ONLY. AS FAR AS MAPAL DID NOT<br>RIGHTS HEREUPON YET. MAPAL                                                                                                                                                                                                                                                                                                                              | Präzision:                         | 201                            | 18-10-31 KLA       | 607040937-000-01       |                       |  |
| BALANCE GRADE PER DIN ISO 219  | 940-11 FORMALLY RESERVES<br>PROPERTY RIGHTS. T               | THE RIGHT FOR THE REGISTRATION OF<br>HE DRAWING AS WELL AS THE MATTER                                                                                                                                                                                                                                                                                                                    | RS Prazision                       |                                | DATE APPROVED      |                        | ORIGIN                |  |
| G 6.3 / 3000 MIN <sup>-1</sup> | SHUW N ARE SIRILIL<br>ONLY BE MADE FOR T<br>THIS DRAWING NOP | GNS SHOWN ON THE DRAWING ARE<br>ONLY. AS FAR AS MAPAL DID NOT<br>RIGHTS HEREUPON YET, MAPAL<br>THE RIGHT FOR THE REGISTRATION OF<br>HE DRAWING AS WELL AS THE MATTEL<br>Y CONFIDENTIAL. REPRODUCTIONS MAY<br>HE PURPOSE AGREED UPON. NEITHER<br>COPIES THEREOF MAY BE MADE<br>D PARTIES. WITH THE DELIVERY OF T<br>TO USE IT FOR ANY PURPOSE IS GRAN<br>THE OBLIGATIONS TO SECRECY AND U | Dr. Kress                          | KG                             |                    | 31002203               | AAD                   |  |
| MASS                           | ACCESSIBLE TO THIR<br>DRAWING NO RIGHT                       | D PARTIES. WITH THE DELIVERY OF T<br>TO USE IT FOR ANY PURPOSE IS GRAN                                                                                                                                                                                                                                                                                                                   | THIS GENERAL TOLERANCE ISO 2768-fH | DIMENSIONS NOT SHOW N          | 1 SCALE            | TECHNICAL SPECIFICATIO | DN SHEET              |  |
| APPROX. 0.5 kg                 | VIOLATIONS AGAINST<br>RESTRICTIONS WILL                      | THE OBLIGATIONS TO SECRECY AND U<br>BE PROSECUTED.                                                                                                                                                                                                                                                                                                                                       | SIZE ISO 14405-1 (E)               | ARE MAPAL STANDARDS            | J ( 1:1            | ICM901-032-HB32-       | Z04R-AN_U12 1/1       |  |
| 2 3 4 5 6                      | 7                                                            | 8                                                                                                                                                                                                                                                                                                                                                                                        | 9                                  | 10                             |                    | 11                     | 12                    |  |

| 7 | 8   | -       |             | 9     |        | 10 |  | 11 |      | 12   |   |
|---|-----|---------|-------------|-------|--------|----|--|----|------|------|---|
|   |     | PARTS   | ALLOC ATION | INDEX | CHANGE | S  |  |    | DATE | NAME |   |
|   |     | SPARE F | OF PARTS    |       |        |    |  |    |      |      |   |
|   |     |         | DIAMETER    |       |        |    |  |    |      |      | А |
|   | _ 1 |         | 32          |       |        |    |  |    |      |      |   |
|   |     |         | _           |       |        |    |  |    |      |      | 1 |
|   |     |         | -           |       |        |    |  |    |      |      |   |
|   |     |         | -           |       |        |    |  |    |      |      |   |
|   |     |         | _           |       |        |    |  |    |      |      | 4 |
|   |     |         |             |       |        |    |  |    |      |      |   |
|   |     |         | ı           |       | 1      |    |  |    | 1    |      |   |