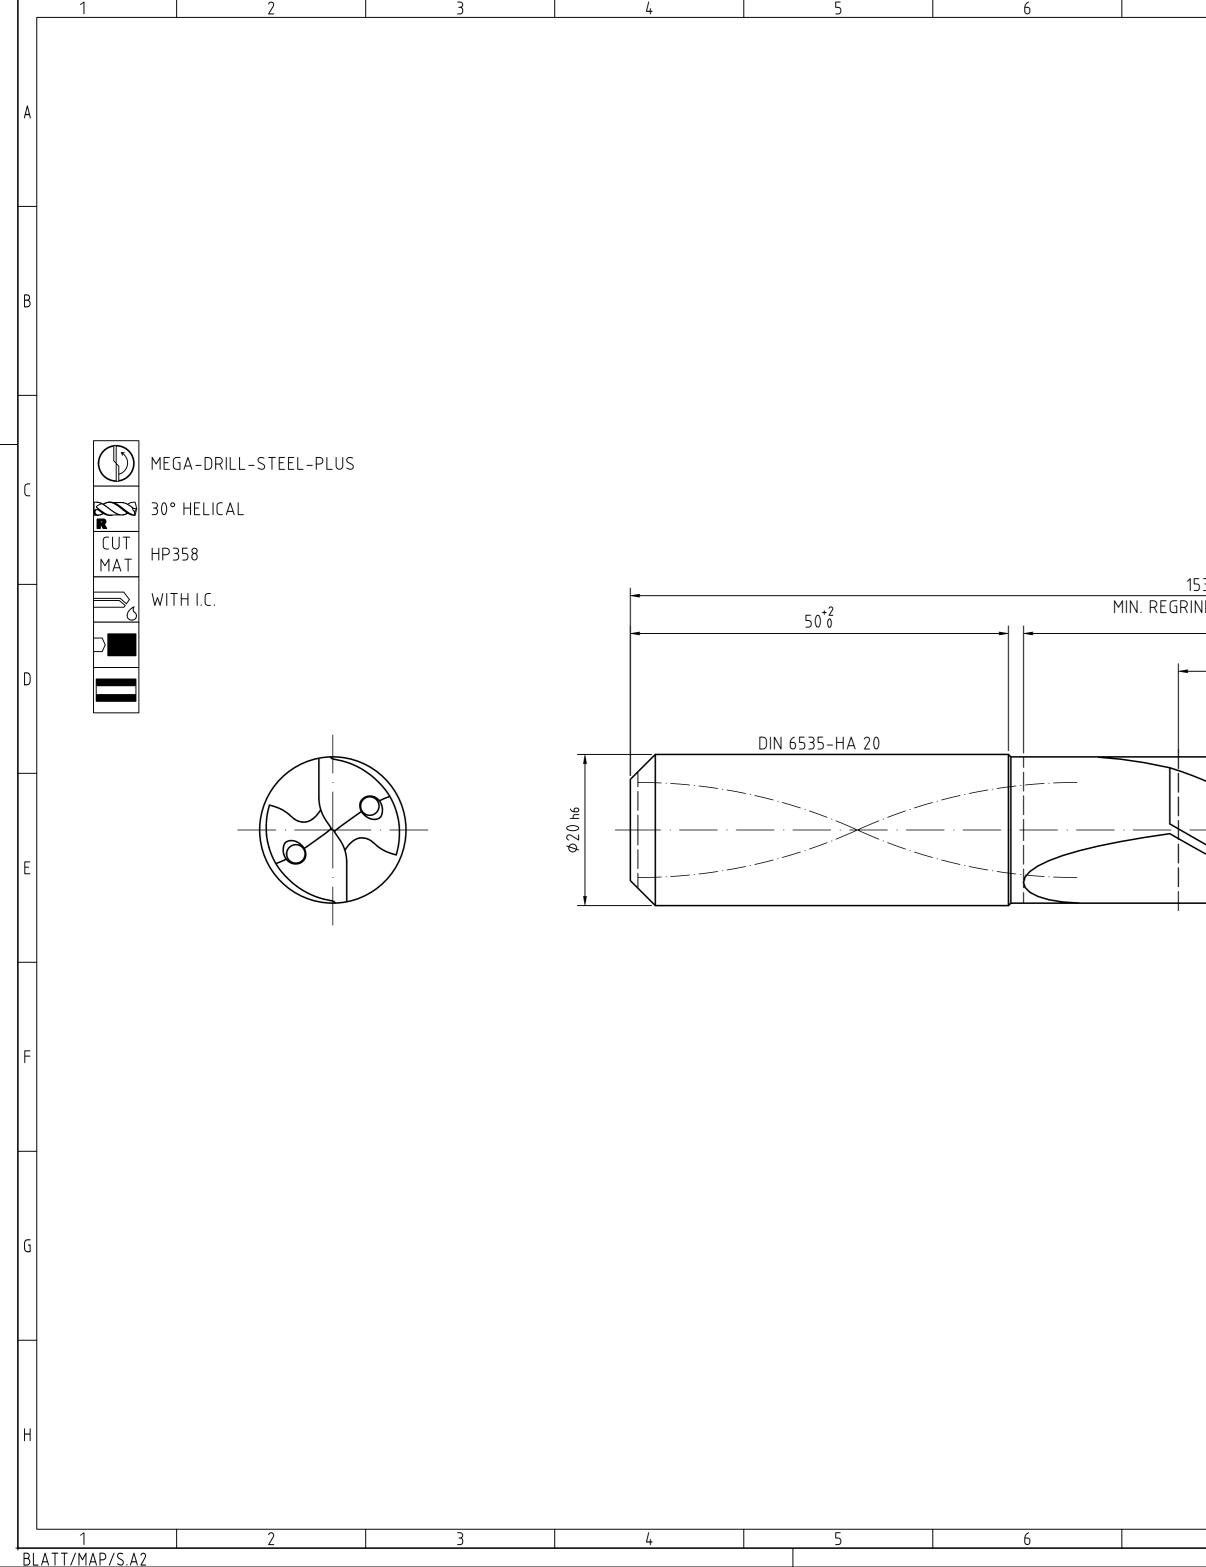

| 7     |                                                                                                                                                                                                                                                                                                                                                                                                                                                                                 | 8                                     |                                         | 9           |                                             | 10                                      |              | 11                                           |                                                                                                                                         | 12                                      |             |
|-------|---------------------------------------------------------------------------------------------------------------------------------------------------------------------------------------------------------------------------------------------------------------------------------------------------------------------------------------------------------------------------------------------------------------------------------------------------------------------------------|---------------------------------------|-----------------------------------------|-------------|---------------------------------------------|-----------------------------------------|--------------|----------------------------------------------|-----------------------------------------------------------------------------------------------------------------------------------------|-----------------------------------------|-------------|
| _     |                                                                                                                                                                                                                                                                                                                                                                                                                                                                                 |                                       |                                         | INDEX       | CHANGES                                     |                                         |              |                                              | DATE                                                                                                                                    | NAME                                    |             |
|       |                                                                                                                                                                                                                                                                                                                                                                                                                                                                                 |                                       |                                         |             |                                             |                                         |              |                                              | _                                                                                                                                       |                                         | ]           |
|       |                                                                                                                                                                                                                                                                                                                                                                                                                                                                                 |                                       |                                         |             |                                             |                                         |              |                                              | -                                                                                                                                       |                                         | A           |
|       |                                                                                                                                                                                                                                                                                                                                                                                                                                                                                 |                                       |                                         |             |                                             |                                         |              |                                              | -                                                                                                                                       |                                         | 1           |
|       |                                                                                                                                                                                                                                                                                                                                                                                                                                                                                 |                                       |                                         |             |                                             |                                         |              |                                              | _                                                                                                                                       |                                         | 1           |
|       |                                                                                                                                                                                                                                                                                                                                                                                                                                                                                 |                                       |                                         |             |                                             |                                         |              |                                              | -                                                                                                                                       |                                         | ╉┤          |
|       |                                                                                                                                                                                                                                                                                                                                                                                                                                                                                 |                                       |                                         |             |                                             |                                         |              |                                              | _                                                                                                                                       |                                         | -           |
|       |                                                                                                                                                                                                                                                                                                                                                                                                                                                                                 |                                       |                                         |             |                                             |                                         |              | 0.5 > 3<br>36<br>± 0.1 ± 0.1<br>RADII, CHAMF |                                                                                                                                         | > 120 > 400<br>400 .1000<br>± 0.5 ± 0.8 | B           |
|       |                                                                                                                                                                                                                                                                                                                                                                                                                                                                                 |                                       |                                         |             |                                             |                                         |              | ANGLES, DIM.<br>  > 1<br>  bis 10  5         | $\begin{vmatrix} \pm 1 & \pm 1 \\ 0F \text{ THE SHORT} \\ 10 & > 50 & > \\ 0 & \dots 120 & \dots 4 \\ 0' & \pm 20' & \pm \end{vmatrix}$ | TER SIDE<br>120 > 400<br>400            | -<br>-<br>C |
| 153±1 |                                                                                                                                                                                                                                                                                                                                                                                                                                                                                 |                                       |                                         |             |                                             | <del>_</del> _!                         |              |                                              |                                                                                                                                         |                                         |             |
| IND   | LENGTH 143                                                                                                                                                                                                                                                                                                                                                                                                                                                                      | 101±1<br>(77                          | 7)                                      |             |                                             | (3.521)                                 |              |                                              |                                                                                                                                         |                                         | D           |
|       |                                                                                                                                                                                                                                                                                                                                                                                                                                                                                 |                                       |                                         |             |                                             | 14 0°±1°                                |              |                                              |                                                                                                                                         |                                         | E           |
|       |                                                                                                                                                                                                                                                                                                                                                                                                                                                                                 |                                       |                                         |             | ¢19.35 m7                                   |                                         |              |                                              |                                                                                                                                         |                                         | F           |
|       |                                                                                                                                                                                                                                                                                                                                                                                                                                                                                 |                                       |                                         |             |                                             |                                         |              |                                              |                                                                                                                                         |                                         | G           |
|       |                                                                                                                                                                                                                                                                                                                                                                                                                                                                                 |                                       | TITLE                                   |             |                                             |                                         |              |                                              |                                                                                                                                         | FORMAT                                  |             |
|       | MAPAL ©<br>FABRIK FUER PRAEZISIONSWERKZE                                                                                                                                                                                                                                                                                                                                                                                                                                        |                                       |                                         | L-STEE      | L-PLUS, SHANKF                              | DRM HAK, CO                             |              | DOCUMENT                                     |                                                                                                                                         | A2<br>INDEX                             |             |
|       | ALL RIGHTS FOR THE INVENTIONS, KNOW-HOW, TECHNICAL<br>SOLUTIONS AND DESIGNS SHOWN ON THE DRAWING ARE<br>ENTITLED TO MAPAL ONLY. AS FAR AS MAPAL DID NOT<br>REGISTER PROPERTY RIGHTS HEREUPON YET, MAPAL<br>FORMALLY RESERVES THE RIGHT FOR THE REGISTRATION OF<br>PROPERTY RIGHTS. THE DRAWING AS WELL AS THE MATTERS<br>SHOWN ARE STRICTLY CONFIDENTIAL. REPRODUCTIONS MAY<br>ONLY BE MADE FOR THE PURPOSE AGREED UPON. NEITHER<br>THIS DRAWING NOR COPIES THEREOF MAY BE MADE |                                       | MAPA Präzi                              |             | AL<br>ionswerkzeuge                         | 2022-11-15                              | DKO          | 607848301-000-00                             | -ED1                                                                                                                                    | 00                                      | H           |
|       |                                                                                                                                                                                                                                                                                                                                                                                                                                                                                 |                                       |                                         | Dr. Kro     |                                             | DATE                                    | APPROVED     | MATERIAL NUMBER<br>30802763                  |                                                                                                                                         | ORIGIN<br>ALD                           |             |
|       | ACCESSIBLE TO THIRD PARTIES. WITH THE<br>DRAWING NO RIGHT TO USE IT FOR ANY PUL<br>VIOLATIONS AGAINST THE OBLIGATIONS TO<br>RESTRICTIONS WILL BE PROSECUTED.                                                                                                                                                                                                                                                                                                                    | Delivery of this<br>RPOSE Is granted. | GENERAL TOLERANCE<br>SIZE ISO 14405-1 ① | ISO 2768-mH | DIMENSIONS NOT SHOWN<br>ARE MAPAL STANDARDS | 1 + - + + + + + + + + + + + + + + + + + | SCALE<br>2:1 | TECHNICAL SPECIFICATION<br>SCD601-1935-2-2-  |                                                                                                                                         | SHEET<br>8 1/1                          | 1 1         |
|       |                                                                                                                                                                                                                                                                                                                                                                                                                                                                                 | 8                                     | •                                       | 9           |                                             | 10                                      |              | 11                                           |                                                                                                                                         | 12                                      | -           |