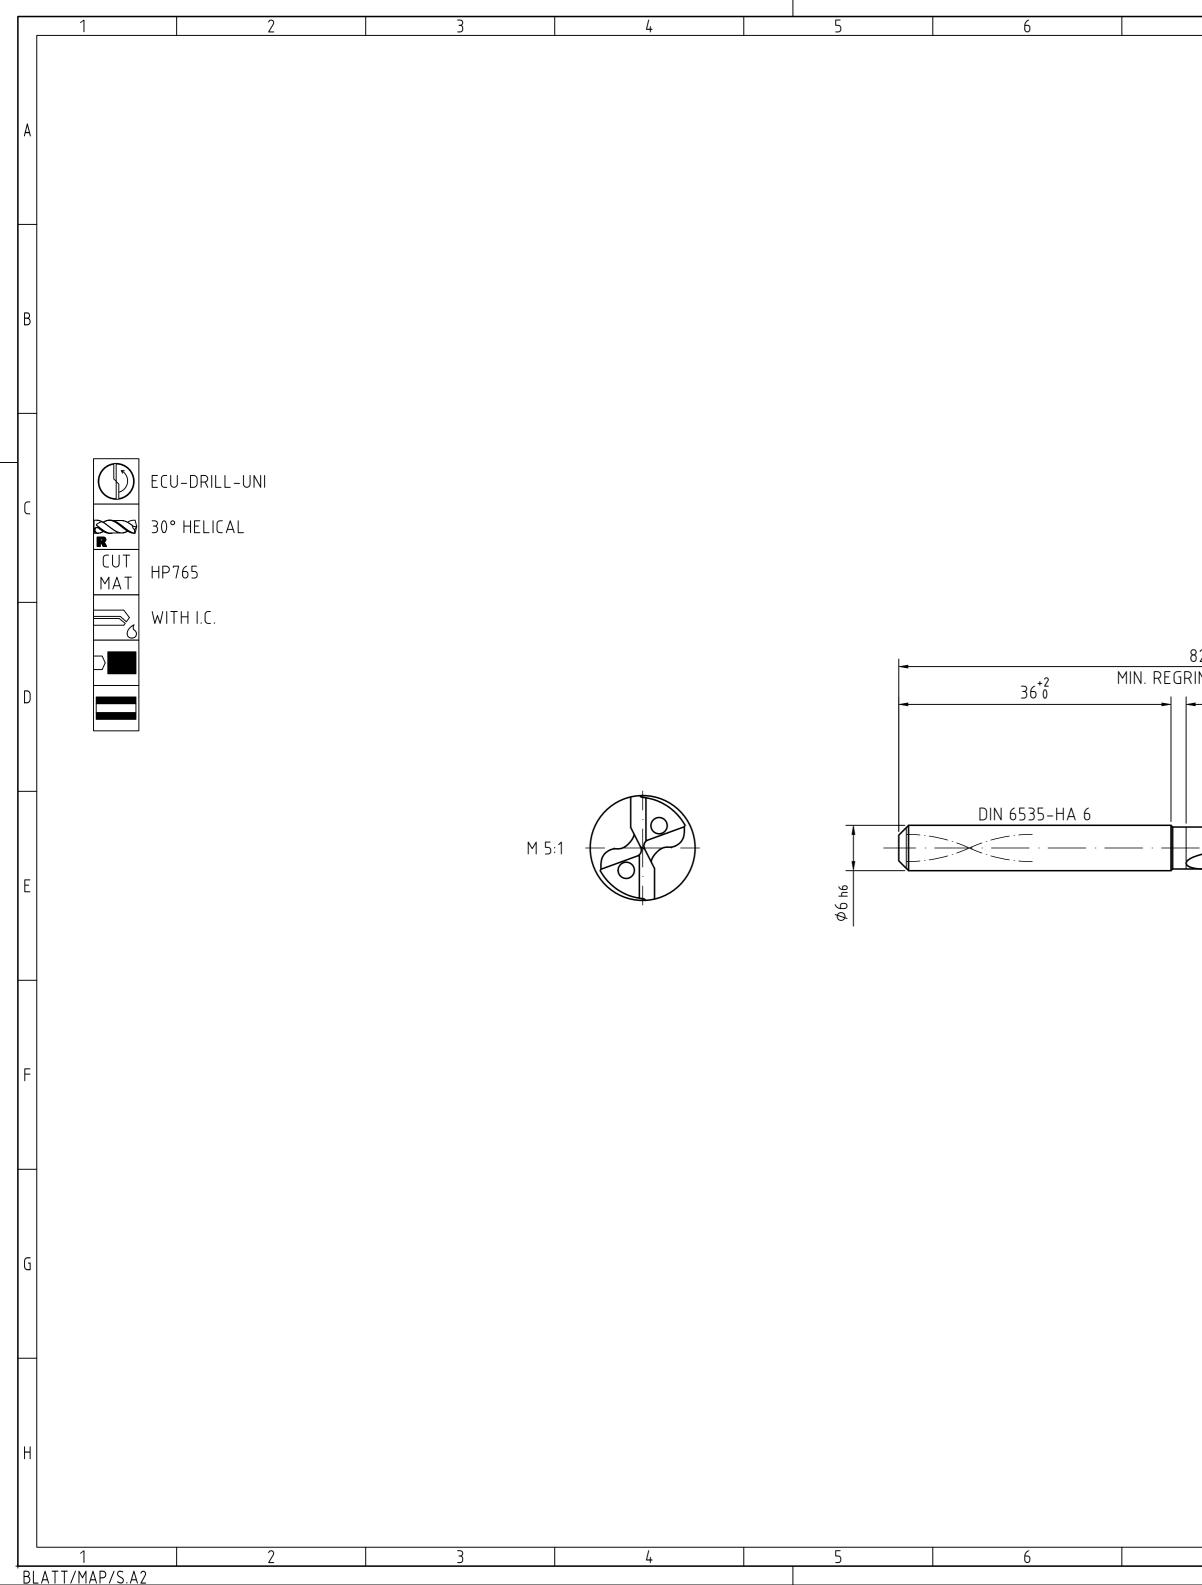

| 7                      |                                                                                                     | 8                                                                                                                           |          |                                                                                 | 9      | 1(                                          | 0                  |                 | 11                                   |                                         | 12                                      |                                                                                    |
|------------------------|-----------------------------------------------------------------------------------------------------|-----------------------------------------------------------------------------------------------------------------------------|----------|---------------------------------------------------------------------------------|--------|---------------------------------------------|--------------------|-----------------|--------------------------------------|-----------------------------------------|-----------------------------------------|------------------------------------------------------------------------------------|
|                        |                                                                                                     |                                                                                                                             |          |                                                                                 | INDEX  | CHANGES                                     |                    |                 |                                      | DATE                                    | NAME                                    |                                                                                    |
|                        |                                                                                                     |                                                                                                                             |          |                                                                                 |        |                                             |                    |                 |                                      |                                         |                                         |                                                                                    |
|                        |                                                                                                     |                                                                                                                             |          |                                                                                 |        |                                             |                    |                 |                                      |                                         |                                         |                                                                                    |
|                        |                                                                                                     |                                                                                                                             |          |                                                                                 |        |                                             |                    |                 |                                      |                                         |                                         |                                                                                    |
|                        |                                                                                                     |                                                                                                                             |          |                                                                                 |        |                                             |                    |                 |                                      |                                         |                                         | $\left  \right $                                                                   |
|                        |                                                                                                     |                                                                                                                             |          |                                                                                 |        |                                             |                    |                 |                                      |                                         |                                         | $\left  \cdot \right $                                                             |
|                        |                                                                                                     |                                                                                                                             |          |                                                                                 |        |                                             |                    |                 |                                      |                                         |                                         | $\left  \right $                                                                   |
|                        |                                                                                                     |                                                                                                                             |          |                                                                                 |        |                                             |                    |                 |                                      |                                         |                                         | ┦╷                                                                                 |
|                        |                                                                                                     |                                                                                                                             |          |                                                                                 |        |                                             |                    |                 | 36<br>± 0.1 ± 0.1<br>RADII, CHAMF    | > 6 > 30<br>30120<br>± 0.2 ± 0.3<br>ERS | > 120 > 400<br>400 .1000<br>± 0.5 ± 0.8 | B                                                                                  |
|                        |                                                                                                     |                                                                                                                             |          |                                                                                 |        |                                             |                    |                 | ± 0.2 ± 0.5<br>ANGLES, DIM.          |                                         |                                         | $\left  - \right $                                                                 |
|                        |                                                                                                     |                                                                                                                             |          |                                                                                 |        |                                             |                    |                 | bis 1050                             | 0 <mark>&gt; 50</mark> ><br>01204       | 120 > 400<br>400                        |                                                                                    |
|                        |                                                                                                     |                                                                                                                             |          |                                                                                 |        |                                             |                    |                 | <u>±</u> 1° <u>±</u> 30              | 0' ± 20' ±                              | 10' ± 5'                                |                                                                                    |
|                        |                                                                                                     |                                                                                                                             |          |                                                                                 |        |                                             |                    |                 |                                      |                                         |                                         |                                                                                    |
|                        |                                                                                                     |                                                                                                                             |          |                                                                                 |        |                                             |                    |                 |                                      |                                         |                                         |                                                                                    |
|                        |                                                                                                     |                                                                                                                             |          |                                                                                 |        |                                             |                    |                 |                                      |                                         |                                         |                                                                                    |
| 82±1. <u>!</u><br>RIND | ENGTH 72                                                                                            | 44 <sub>±1</sub><br>(35)                                                                                                    |          | <b>-</b>                                                                        |        |                                             |                    |                 |                                      |                                         |                                         | D                                                                                  |
|                        |                                                                                                     |                                                                                                                             |          | (1.01)                                                                          |        |                                             |                    |                 |                                      |                                         |                                         |                                                                                    |
|                        |                                                                                                     |                                                                                                                             | L. E.    | 140°±1°                                                                         |        |                                             |                    |                 |                                      |                                         |                                         | E                                                                                  |
|                        |                                                                                                     |                                                                                                                             | Ø5.55 m7 |                                                                                 |        |                                             |                    |                 |                                      |                                         |                                         |                                                                                    |
|                        |                                                                                                     |                                                                                                                             | 0        |                                                                                 |        |                                             |                    |                 |                                      |                                         |                                         |                                                                                    |
|                        |                                                                                                     |                                                                                                                             |          |                                                                                 |        |                                             |                    |                 |                                      |                                         |                                         | F                                                                                  |
|                        |                                                                                                     |                                                                                                                             |          |                                                                                 |        |                                             |                    |                 |                                      |                                         |                                         |                                                                                    |
|                        |                                                                                                     |                                                                                                                             |          |                                                                                 |        |                                             |                    |                 |                                      |                                         |                                         |                                                                                    |
|                        |                                                                                                     |                                                                                                                             |          |                                                                                 |        |                                             |                    |                 |                                      |                                         |                                         |                                                                                    |
|                        |                                                                                                     |                                                                                                                             |          |                                                                                 |        |                                             |                    |                 |                                      |                                         |                                         |                                                                                    |
|                        |                                                                                                     |                                                                                                                             |          |                                                                                 |        |                                             |                    |                 |                                      |                                         |                                         |                                                                                    |
|                        |                                                                                                     |                                                                                                                             |          |                                                                                 |        |                                             |                    |                 |                                      |                                         |                                         | G                                                                                  |
|                        |                                                                                                     |                                                                                                                             |          |                                                                                 |        |                                             |                    |                 |                                      |                                         |                                         |                                                                                    |
|                        |                                                                                                     |                                                                                                                             |          |                                                                                 |        |                                             |                    |                 |                                      |                                         |                                         |                                                                                    |
|                        |                                                                                                     |                                                                                                                             |          |                                                                                 |        |                                             |                    |                 |                                      |                                         |                                         |                                                                                    |
|                        | MAPAL ©                                                                                             |                                                                                                                             |          |                                                                                 |        |                                             |                    |                 |                                      |                                         | FORMAT                                  |                                                                                    |
|                        | ALL RIGHTS FOR THE INVE<br>SOLUTIONS AND DESIGNS                                                    | ISIONSWERKZEUGE DR. KRESS<br>Entions, Know-How, Technical<br>Shown on the drawing are                                       | טא כ     | DATE OF ISSUE CREATED   DATE OF ISSUE CREATED   DOCUMENT   CORTRATAGO CONDUCTOR |        |                                             |                    |                 |                                      |                                         | A2<br>INDEX                             | $\left  \begin{array}{c} \\ \\ \\ \\ \\ \\ \\ \\ \\ \\ \\ \\ \\ \\ \\ \\ \\ \\ \\$ |
|                        | REGISTER PROPERTY RIGH<br>FORMALLY RESERVES TH                                                      | Y. AS FAR AS MAPAL DID NOT<br>HTS HEREUPON YET, MAPAL<br>E RIGHT FOR THE REGISTRATION OI<br>IRAWING AS WELL AS THE MATTEF   | 20       | MAPA                                                                            | Präzis | ionswerkzeuge                               | 2022-10-21<br>DATE | DK0<br>APPROVED | 607817806-000-00-<br>MATERIAL NUMBER | ED1                                     | 00<br>Origin                            |                                                                                    |
|                        | SHOWN ARE STRICTLY CO<br>ONLY BE MADE FOR THE F<br>THIS DRAWING NOR COPIE<br>ACCESSIBLE TO THIRD PA | INFIDENTIAL. REPRODUCTIONS MAY<br>PURPOSE AGREED UPON. NEITHER<br>S THEREOF MAY BE MADE<br>RTIES. WITH THE DELIVERY OF THI: | ,<br>S   |                                                                                 |        | ESS KG                                      |                    | SCALE           | 30421985<br>TECHNICAL SPECIFICATION  |                                         | ALD<br>SHEET                            | $\left  \right $                                                                   |
|                        | DRAWING NO RIGHT TO US                                                                              | E IT FOR ANY PURPOSE IS GRANTI<br>E OBLIGATIONS TO SECRECY AND U<br>ROSECUTED.                                              | FD       | GENERAL TOLERANCE<br>SIZE ISO 14405-1 (E)                                       |        | DIMENSIONS NOT SHOWN<br>ARE MAPAL STANDARDS |                    | 2:1             | SCD351-0555-2-2-1                    | 140HA06-HP76                            | 5 1/1                                   |                                                                                    |
| 7                      |                                                                                                     | 8                                                                                                                           |          |                                                                                 | 9      | 10                                          | 0                  |                 | 11                                   |                                         | 12                                      |                                                                                    |