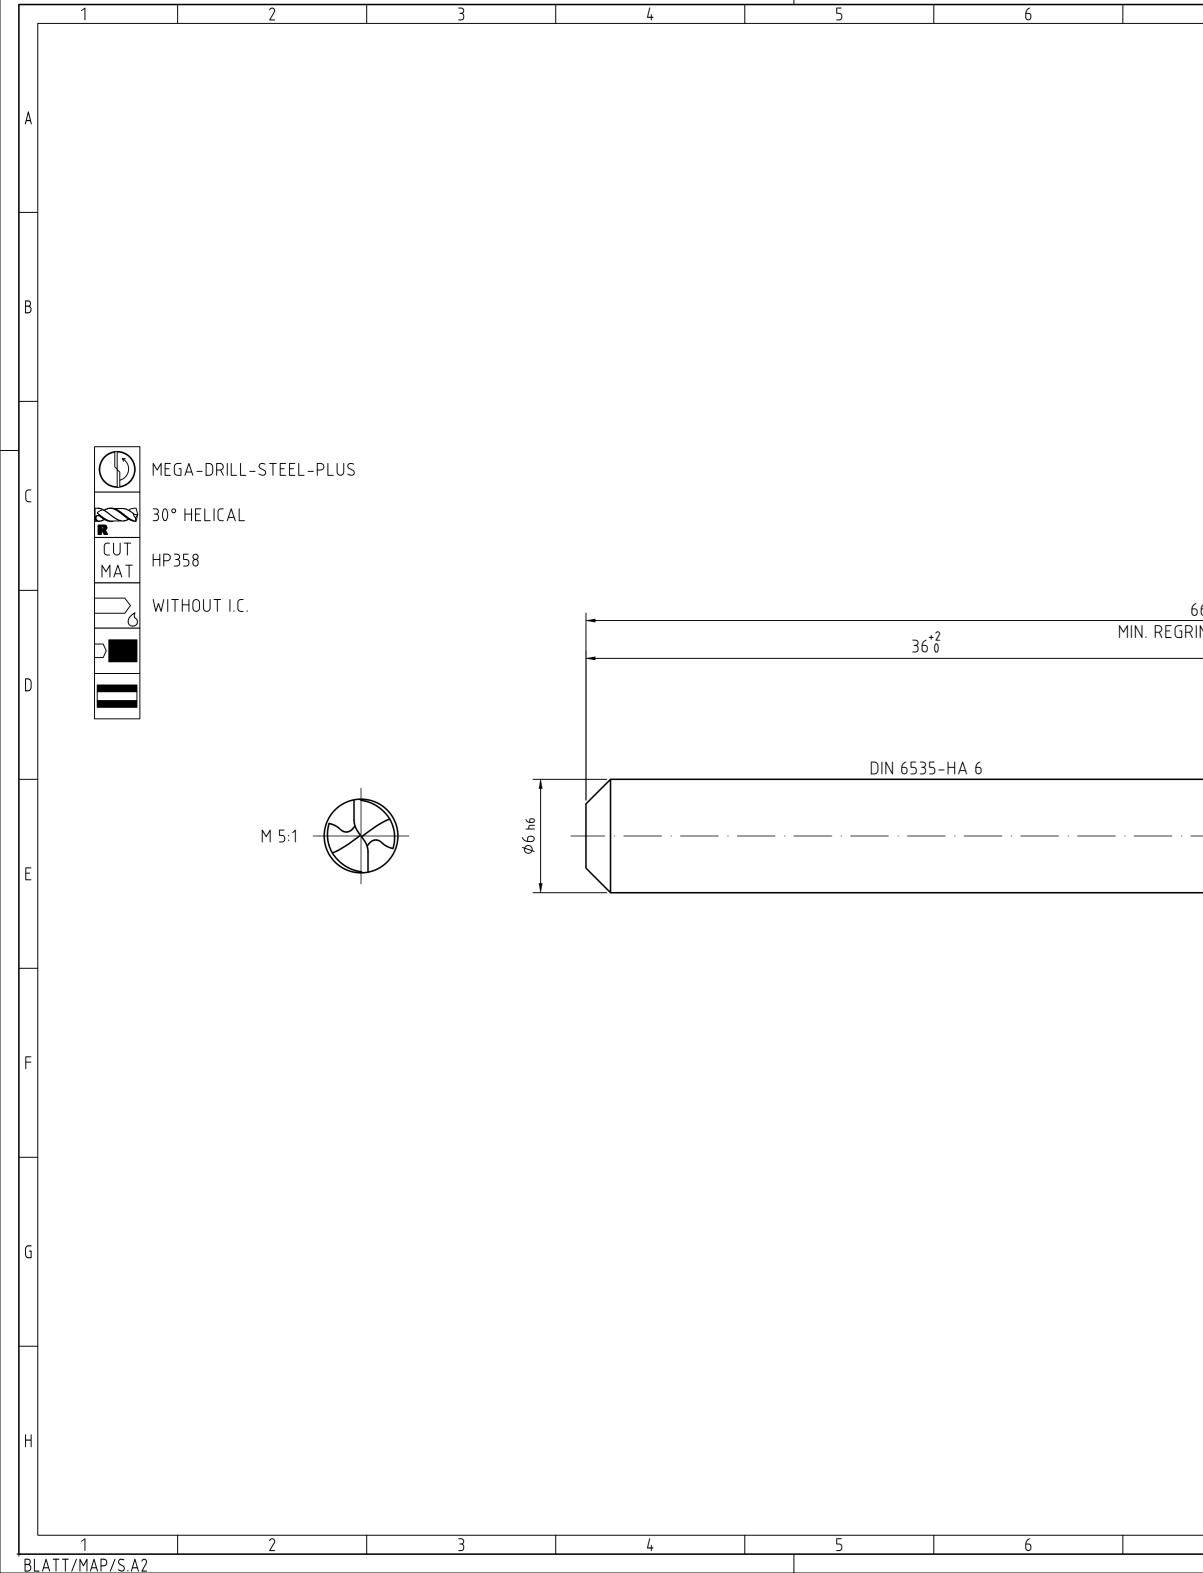

| 7                                                                                                 | 8                                                                                                                             |                                             | 9       | 10                                          | )                     |          | 11                                   |                     | 12                       |                        |
|---------------------------------------------------------------------------------------------------|-------------------------------------------------------------------------------------------------------------------------------|---------------------------------------------|---------|---------------------------------------------|-----------------------|----------|--------------------------------------|---------------------|--------------------------|------------------------|
|                                                                                                   |                                                                                                                               |                                             | INDEX   | CHANGES                                     |                       |          |                                      | DATE                | NAME                     |                        |
|                                                                                                   |                                                                                                                               |                                             |         |                                             |                       |          |                                      |                     |                          |                        |
|                                                                                                   |                                                                                                                               |                                             |         |                                             |                       |          |                                      |                     |                          |                        |
|                                                                                                   |                                                                                                                               |                                             |         |                                             |                       |          |                                      |                     |                          | 1                      |
|                                                                                                   |                                                                                                                               |                                             |         |                                             |                       |          |                                      |                     |                          |                        |
|                                                                                                   |                                                                                                                               |                                             |         |                                             |                       |          |                                      |                     |                          | $\left  \cdot \right $ |
|                                                                                                   |                                                                                                                               |                                             |         |                                             |                       |          |                                      |                     |                          |                        |
|                                                                                                   |                                                                                                                               |                                             |         |                                             |                       |          | NON TOLERAN                          | ICED DIMENSIC       | )<br>NS                  | B                      |
|                                                                                                   |                                                                                                                               |                                             |         |                                             |                       |          | 0.5 > 3                              | > 6 > 30<br>30120   | > 120 > 400<br>400 .1000 |                        |
|                                                                                                   |                                                                                                                               |                                             |         |                                             |                       |          | ± 0.1 ± 0.1<br>RADII, CHAMFI         | ± 0.2 ± 0.3         | ± 0.5 ± 0.8              |                        |
|                                                                                                   |                                                                                                                               |                                             |         |                                             |                       |          | ± 0.2 ± 0.5                          | ± 1   ± 1           |                          |                        |
|                                                                                                   |                                                                                                                               |                                             |         |                                             |                       |          | ANGLES, DIM. (<br>> 10<br>bis 1050   |                     |                          |                        |
|                                                                                                   |                                                                                                                               |                                             |         |                                             |                       |          | bis 1050<br>± 1° ± 30                | 01204<br>1' ± 20' ± | 400<br>10' ± 5'          |                        |
|                                                                                                   |                                                                                                                               |                                             |         |                                             |                       |          |                                      |                     |                          | C                      |
|                                                                                                   |                                                                                                                               |                                             |         |                                             |                       |          |                                      |                     |                          |                        |
|                                                                                                   |                                                                                                                               |                                             |         |                                             |                       |          |                                      |                     |                          |                        |
| 66±1.5                                                                                            |                                                                                                                               |                                             |         |                                             | . 1                   |          |                                      |                     |                          |                        |
| RIND LENGTH 56                                                                                    |                                                                                                                               |                                             | 24±1    |                                             |                       |          |                                      |                     |                          |                        |
|                                                                                                   | -                                                                                                                             |                                             |         | (17)                                        |                       |          |                                      |                     |                          | D                      |
|                                                                                                   |                                                                                                                               | -                                           |         | ()                                          |                       | .71)     |                                      |                     |                          |                        |
|                                                                                                   |                                                                                                                               |                                             |         |                                             |                       | . / 1)   |                                      |                     |                          |                        |
|                                                                                                   |                                                                                                                               |                                             |         |                                             |                       |          |                                      |                     |                          |                        |
|                                                                                                   |                                                                                                                               | +                                           |         |                                             |                       | <u>}</u> |                                      |                     |                          |                        |
| ·   -                                                                                             |                                                                                                                               |                                             |         |                                             |                       |          |                                      |                     |                          |                        |
|                                                                                                   |                                                                                                                               | +                                           |         |                                             |                       | /        |                                      |                     |                          | E                      |
|                                                                                                   |                                                                                                                               |                                             |         |                                             |                       |          |                                      |                     |                          |                        |
|                                                                                                   |                                                                                                                               |                                             |         | ~                                           |                       |          |                                      |                     |                          |                        |
|                                                                                                   |                                                                                                                               |                                             |         | ф3.9 m7                                     |                       |          |                                      |                     |                          |                        |
|                                                                                                   |                                                                                                                               |                                             |         | Ø                                           |                       |          |                                      |                     |                          |                        |
|                                                                                                   |                                                                                                                               |                                             |         |                                             |                       |          |                                      |                     |                          | F                      |
|                                                                                                   |                                                                                                                               |                                             |         |                                             |                       |          |                                      |                     |                          |                        |
|                                                                                                   |                                                                                                                               |                                             |         |                                             |                       |          |                                      |                     |                          |                        |
|                                                                                                   |                                                                                                                               |                                             |         |                                             |                       |          |                                      |                     |                          | $\left  - \right $     |
|                                                                                                   |                                                                                                                               |                                             |         |                                             |                       |          |                                      |                     |                          |                        |
|                                                                                                   |                                                                                                                               |                                             |         |                                             |                       |          |                                      |                     |                          |                        |
|                                                                                                   |                                                                                                                               |                                             |         |                                             |                       |          |                                      |                     |                          | G                      |
|                                                                                                   |                                                                                                                               |                                             |         |                                             |                       |          |                                      |                     |                          |                        |
|                                                                                                   |                                                                                                                               |                                             |         |                                             |                       |          |                                      |                     |                          |                        |
|                                                                                                   |                                                                                                                               |                                             |         |                                             |                       |          |                                      |                     |                          |                        |
| MAPAL ©                                                                                           |                                                                                                                               |                                             |         |                                             |                       | TER      |                                      |                     | FORMAT                   |                        |
| ALL RIGHTS FOR THE INV                                                                            | ISIONSWERKZEUGE DR. KRESS KG<br>ENTIONS, KNOW-HOW, TECHNICAL<br>SHOWN ON THE DRAWING ARE                                      | MEGA-DRILL                                  |         | L-PLUS, SHANKFOR                            | M HA, COA             | CREATED  | DOCUMENT                             |                     | A2<br>INDEX              |                        |
| ENTITLED TO MAPAL ONL<br>REGISTER PROPERTY RIG<br>FORMALLY RESERVES THE                           | Y. AS FAR AS MAPAL DID NOT<br>HTS HEREUPON YET, MAPAL<br>IE RIGHT FOR THE REGISTRATION OF<br>DRAWING AS WELL AS THE MATTERS   | MAPAL                                       |         | ionswerkzeuge                               | 2022-11-11<br>DATE    |          | 607842302-000-00-<br>MATERIAL NUMBER | -ED1                | 00<br>Origin             |                        |
| SHOWN ARE STRICTLY CO<br>ONLY BE MADE FOR THE<br>THIS DRAWING NOR COPIL<br>ACCESSIBLE TO THIRD PA | ONFIDENTIAL. REPRODUCTIONS MAY<br>PURPOSE AGREED UPON. NEITHER<br>ES THEREOF MAY BE MADE<br>RATIES. WITH THE DELIVERY OF THIS |                                             | Dr. Kro | ess KG                                      |                       |          | 30801144<br>TECHNICAL SPECIFICATION  |                     | ALD                      |                        |
| DRAWING NO RIGHT TO U                                                                             | SE IT FOR ANY PURPOSE IS GRANTED.<br>IE OBLIGATIONS TO SECRECY AND USE<br>ROSECUTED.                                          | GENERAL TOLERANCE I<br>SIZE ISO 14405-1 (E) |         | DIMENSIONS NOT SHOWN<br>ARE MAPAL STANDARDS | $  \bigcirc \bigcirc$ |          | SCD600-0390-2-2-                     | 140HA03-HP3         | 58 1/1                   |                        |
| 7                                                                                                 | 8                                                                                                                             |                                             | 9       | 10                                          | )                     |          | 11                                   |                     | 12                       |                        |