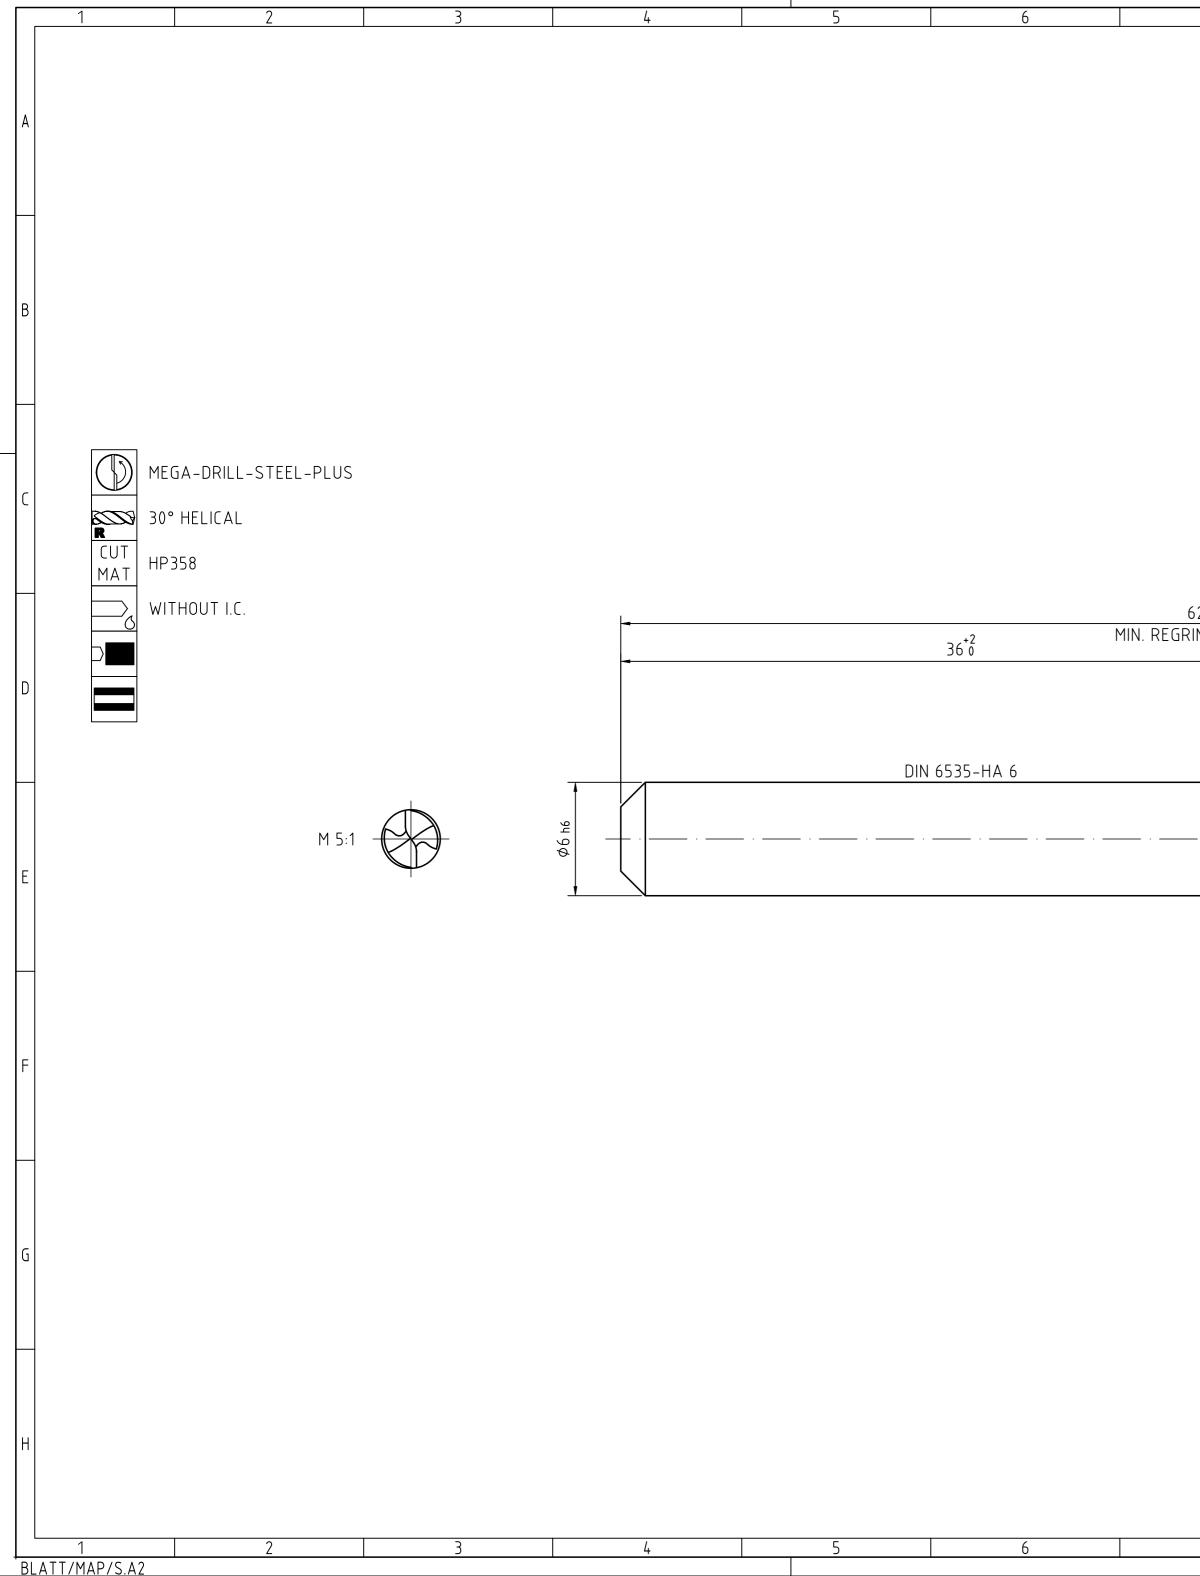

| 7                                                                                                    | 8                                                                                                                                                                   |                    | 9    | 10                      | )               |          | 11                                  |                 | 12                |                    |
|------------------------------------------------------------------------------------------------------|---------------------------------------------------------------------------------------------------------------------------------------------------------------------|--------------------|------|-------------------------|-----------------|----------|-------------------------------------|-----------------|-------------------|--------------------|
| 1                                                                                                    |                                                                                                                                                                     |                    |      | CHANGES                 | ,               |          |                                     | DATE            | NAME              |                    |
|                                                                                                      |                                                                                                                                                                     |                    |      |                         |                 |          |                                     |                 |                   |                    |
|                                                                                                      |                                                                                                                                                                     |                    |      |                         |                 |          |                                     |                 |                   |                    |
|                                                                                                      |                                                                                                                                                                     |                    |      |                         |                 |          |                                     |                 |                   |                    |
|                                                                                                      |                                                                                                                                                                     |                    |      |                         |                 |          |                                     |                 |                   |                    |
|                                                                                                      |                                                                                                                                                                     |                    |      |                         |                 |          |                                     |                 |                   |                    |
|                                                                                                      |                                                                                                                                                                     |                    |      |                         |                 |          |                                     |                 |                   |                    |
|                                                                                                      |                                                                                                                                                                     |                    |      |                         |                 |          |                                     |                 |                   |                    |
|                                                                                                      |                                                                                                                                                                     |                    |      |                         |                 |          | NON TOLERAN<br>0.5 > 3<br>36 .      | > 6 > 30        | NS<br>> 120 > 400 | В                  |
|                                                                                                      |                                                                                                                                                                     |                    |      |                         |                 |          | $\pm 0.1 \pm 0.1 \pm$               | : 0.2 ± 0.3     | ± 0.5 ± 0.8       |                    |
|                                                                                                      |                                                                                                                                                                     |                    |      |                         |                 |          | RADII, CHAMFE<br>± 0.2 ± 0.5        |                 | ± 1   ± 1         |                    |
|                                                                                                      |                                                                                                                                                                     |                    |      |                         |                 |          | ANGLES, DIM. O                      |                 |                   |                    |
|                                                                                                      |                                                                                                                                                                     |                    |      |                         |                 |          | > 10<br>bis 1050<br>± 1° ± 30'      | 1204<br>± 20' ± | 10' ± 5'          |                    |
|                                                                                                      |                                                                                                                                                                     |                    |      |                         |                 |          | <u> </u>                            |                 | I                 | С                  |
|                                                                                                      |                                                                                                                                                                     |                    |      |                         |                 |          |                                     |                 |                   |                    |
|                                                                                                      |                                                                                                                                                                     |                    |      |                         |                 |          |                                     |                 |                   |                    |
| 62±1.5                                                                                               |                                                                                                                                                                     |                    |      |                         |                 |          |                                     |                 |                   |                    |
| RIND LENGTH 52                                                                                       |                                                                                                                                                                     |                    | 20±1 | -                       | -               |          |                                     |                 |                   |                    |
|                                                                                                      |                                                                                                                                                                     |                    |      | (14)                    | -               |          |                                     |                 |                   |                    |
|                                                                                                      |                                                                                                                                                                     |                    |      | ►                       |                 |          |                                     |                 |                   | D                  |
|                                                                                                      |                                                                                                                                                                     |                    |      |                         | (0.564)         |          |                                     |                 |                   |                    |
|                                                                                                      | 、                                                                                                                                                                   |                    |      |                         |                 |          |                                     |                 |                   |                    |
|                                                                                                      |                                                                                                                                                                     |                    |      |                         |                 |          |                                     |                 |                   |                    |
|                                                                                                      |                                                                                                                                                                     |                    |      |                         | 14 0°±1°        |          |                                     |                 |                   |                    |
|                                                                                                      |                                                                                                                                                                     |                    |      |                         |                 |          |                                     |                 |                   | E                  |
|                                                                                                      |                                                                                                                                                                     |                    |      |                         |                 |          |                                     |                 |                   |                    |
|                                                                                                      |                                                                                                                                                                     |                    |      | L                       |                 |          |                                     |                 |                   |                    |
|                                                                                                      |                                                                                                                                                                     |                    |      | Ø3.1m7                  |                 |          |                                     |                 |                   |                    |
|                                                                                                      |                                                                                                                                                                     |                    |      | <u> </u>                |                 |          |                                     |                 |                   |                    |
|                                                                                                      |                                                                                                                                                                     |                    |      |                         |                 |          |                                     |                 |                   | F                  |
|                                                                                                      |                                                                                                                                                                     |                    |      |                         |                 |          |                                     |                 |                   |                    |
|                                                                                                      |                                                                                                                                                                     |                    |      |                         |                 |          |                                     |                 |                   |                    |
|                                                                                                      |                                                                                                                                                                     |                    |      |                         |                 |          |                                     |                 |                   | $\left  - \right $ |
|                                                                                                      |                                                                                                                                                                     |                    |      |                         |                 |          |                                     |                 |                   |                    |
|                                                                                                      |                                                                                                                                                                     |                    |      |                         |                 |          |                                     |                 |                   |                    |
|                                                                                                      |                                                                                                                                                                     |                    |      |                         |                 |          |                                     |                 |                   | G                  |
|                                                                                                      |                                                                                                                                                                     |                    |      |                         |                 |          |                                     |                 |                   |                    |
|                                                                                                      |                                                                                                                                                                     |                    |      |                         |                 |          |                                     |                 |                   |                    |
|                                                                                                      |                                                                                                                                                                     |                    |      |                         |                 |          |                                     |                 |                   |                    |
| MAPAL ©<br>FABRIK FUER PRAEZISIONSWERKZEUGE DR. KRESS KG MEGA-DRILL-STEEL-PLUS, SHANKFORM HA, COATED |                                                                                                                                                                     |                    |      |                         |                 |          |                                     |                 | FORMAT<br>A2      |                    |
| SOLUTIONS AND DESIGNS                                                                                | ENTIONS, KNOW-HOW, TECHNICAL<br>SHOWN ON THE DRAWING ARE<br>Y. AS FAR AS MAPAL DID NOT<br>HIT HEPEINDAN YET MAPAL                                                   |                    | MAP  | AL.                     | DATE OF ISSUE   |          | DOCUMENT<br>607688622-000-01-E      | ED1             | INDEX<br>00       | Н                  |
| FORMALLY RESERVES TH<br>PROPERTY RIGHTS. THE D<br>SHOWN ARE STRICTLY CO                              | HTS HEREUPON YET, MAPAL<br>IE RIGHT FOR THE REGISTRATION OF<br>DRAWING AS WELL AS THE MATTERS<br>INFIDENTIAL. REPRODUCTIONS MAY<br>URPOSE AGREED UPON. NEITHER      | TUAPAL             |      | ionswerkzeuge<br>ess KG | DATE            | APPROVED | MATERIAL NUMBER                     |                 | ORIGIN<br>ALD     |                    |
| THIS DRAWING NOR COPIE<br>ACCESSIBLE TO THIRD PA<br>DRAWING NO RIGHT TO US                           | PURPOSE AGREED UPON. NEITHER<br>IS THEREOF MAY BE MADE<br>RTIES. WITH THE DELIVERY OF THIS<br>SE IT FOR ANY PURPOSE IS GRANTED.<br>E OBLIGATIONS TO SECRECY AND USE | GENERAL TOLERANCE  |      | DIMENSIONS NOT SHOWN    | F-1-@           | SCALE    | 30801132<br>TECHNICAL SPECIFICATION |                 | SHEET             |                    |
| RESTRICTIONS WILL BE PF                                                                              | ROSECUTED.                                                                                                                                                          | SIZE ISO 14405-1 🕑 | 9    | ARE MAPAL STANDARDS     | $  \neg \Psi  $ | 5:1      | SCD600-0310-2-2-14<br>11            | +0HA03-HP35     | 58 1/1<br>12      | J                  |