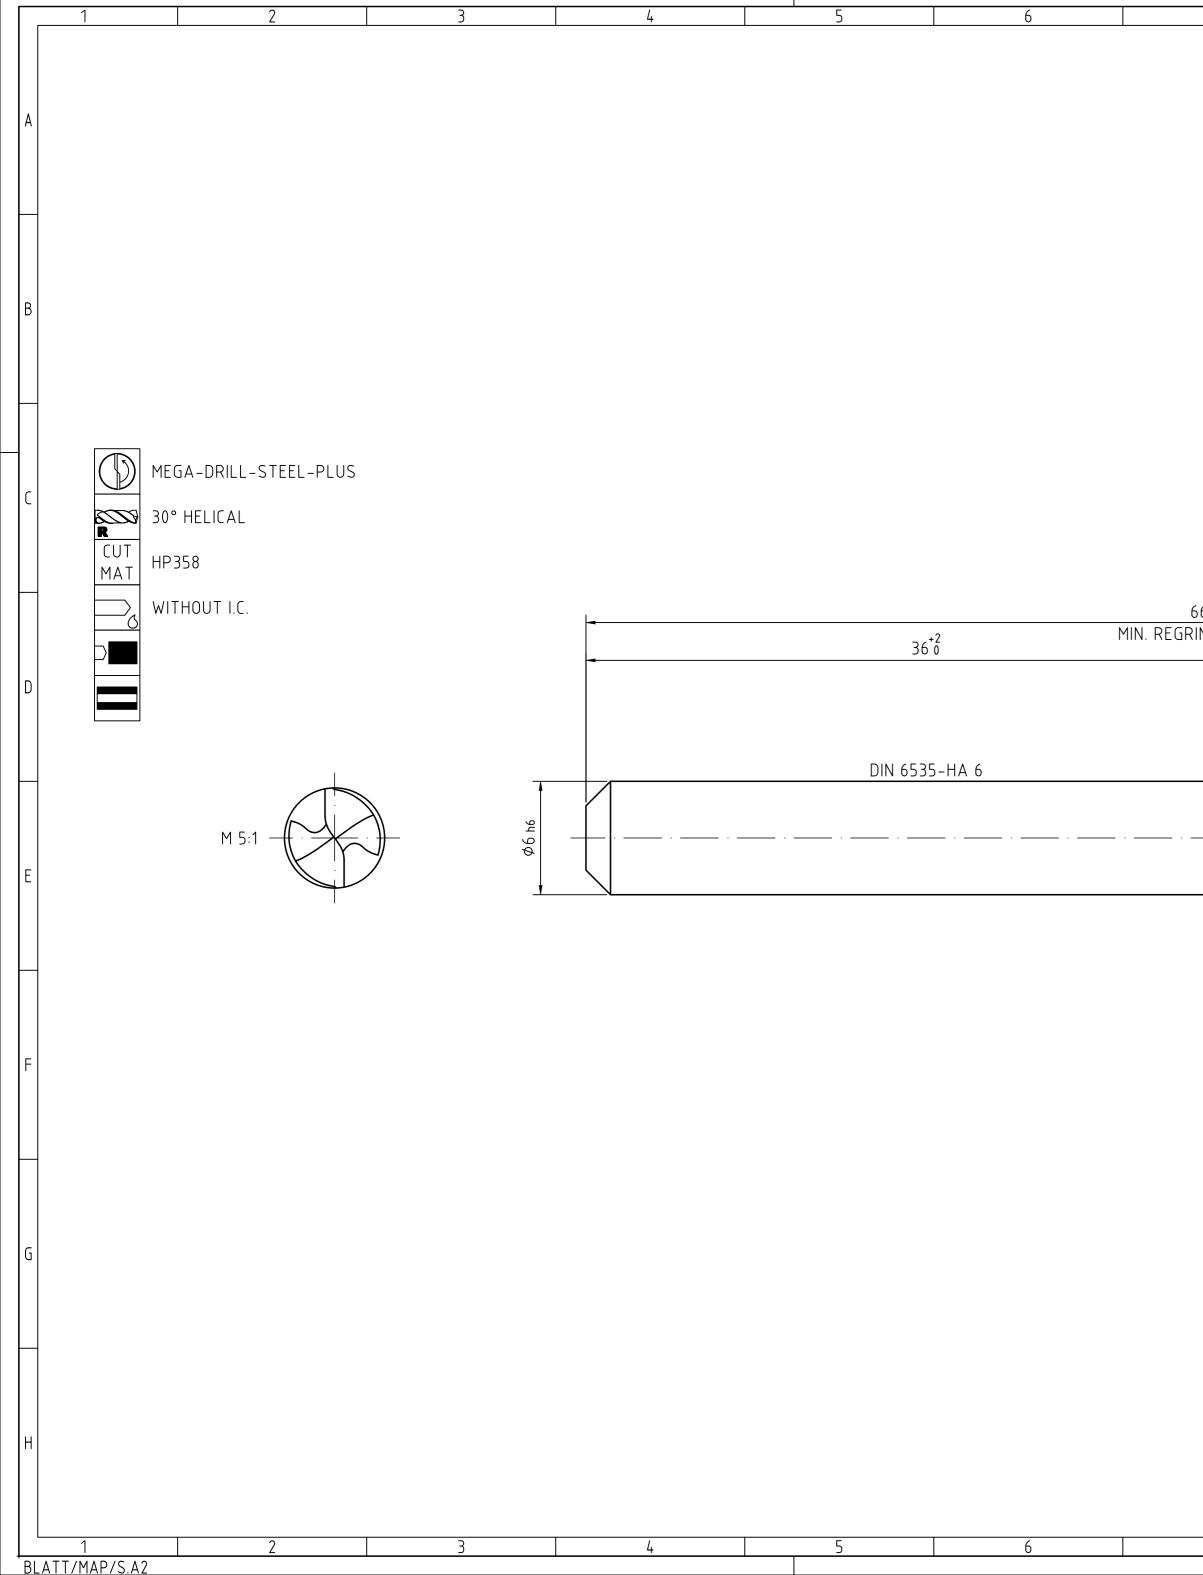

| 7                                                |                                                                          | 8                                                                                                                                                           |                      | 9                                                                                | 1                       | )                  |          | 11                                                                          |                                         | 12                                      |                                                                                    |
|--------------------------------------------------|--------------------------------------------------------------------------|-------------------------------------------------------------------------------------------------------------------------------------------------------------|----------------------|----------------------------------------------------------------------------------|-------------------------|--------------------|----------|-----------------------------------------------------------------------------|-----------------------------------------|-----------------------------------------|------------------------------------------------------------------------------------|
|                                                  |                                                                          |                                                                                                                                                             |                      | INDEX                                                                            | CHANGES                 |                    |          |                                                                             | DATE                                    | NAME                                    |                                                                                    |
|                                                  |                                                                          |                                                                                                                                                             |                      |                                                                                  |                         |                    |          |                                                                             |                                         |                                         |                                                                                    |
|                                                  |                                                                          |                                                                                                                                                             |                      |                                                                                  |                         |                    |          |                                                                             |                                         |                                         | A                                                                                  |
|                                                  |                                                                          |                                                                                                                                                             |                      |                                                                                  |                         |                    |          |                                                                             |                                         |                                         |                                                                                    |
|                                                  |                                                                          |                                                                                                                                                             |                      |                                                                                  |                         |                    |          |                                                                             |                                         |                                         |                                                                                    |
|                                                  |                                                                          |                                                                                                                                                             |                      |                                                                                  |                         |                    |          |                                                                             |                                         |                                         |                                                                                    |
|                                                  |                                                                          |                                                                                                                                                             |                      |                                                                                  |                         |                    |          |                                                                             |                                         |                                         |                                                                                    |
|                                                  |                                                                          |                                                                                                                                                             |                      |                                                                                  |                         |                    |          | NON TOLERAN<br>0.5 > 3<br>36<br>± 0.1 ± 0.1<br>RADII, CHAMFE<br>± 0.2 ± 0.5 | > 6 > 30<br>30120<br>± 0.2 ± 0.3<br>ERS | > 120 > 400<br>400 .1000<br>± 0.5 ± 0.8 | В                                                                                  |
|                                                  |                                                                          |                                                                                                                                                             |                      |                                                                                  |                         |                    |          | ANGLES, DIM.                                                                |                                         | TER SIDE                                |                                                                                    |
|                                                  |                                                                          |                                                                                                                                                             |                      |                                                                                  |                         |                    |          | bis 1050                                                                    | 0  120                                  | 400<br>10' ± 5'                         |                                                                                    |
|                                                  |                                                                          |                                                                                                                                                             |                      |                                                                                  |                         |                    |          |                                                                             |                                         |                                         | C                                                                                  |
|                                                  |                                                                          |                                                                                                                                                             |                      |                                                                                  |                         |                    |          |                                                                             |                                         |                                         |                                                                                    |
|                                                  |                                                                          |                                                                                                                                                             |                      |                                                                                  |                         |                    |          |                                                                             |                                         |                                         |                                                                                    |
| 66±1.5<br>RIND LENG                              | ТН 56                                                                    |                                                                                                                                                             |                      |                                                                                  |                         |                    |          |                                                                             |                                         |                                         |                                                                                    |
|                                                  | -    <del>-</del>                                                        |                                                                                                                                                             | 28±1                 |                                                                                  |                         |                    |          |                                                                             |                                         |                                         |                                                                                    |
|                                                  |                                                                          | -                                                                                                                                                           |                      | (20)                                                                             |                         |                    |          |                                                                             |                                         |                                         | D                                                                                  |
|                                                  |                                                                          |                                                                                                                                                             |                      |                                                                                  |                         |                    | .965)    |                                                                             |                                         |                                         |                                                                                    |
|                                                  | <br>Tr                                                                   |                                                                                                                                                             |                      | _                                                                                |                         |                    |          |                                                                             |                                         |                                         |                                                                                    |
|                                                  |                                                                          |                                                                                                                                                             |                      |                                                                                  |                         |                    | +1)      |                                                                             |                                         |                                         |                                                                                    |
| ·                                                |                                                                          |                                                                                                                                                             |                      |                                                                                  |                         |                    |          |                                                                             |                                         |                                         |                                                                                    |
|                                                  |                                                                          | <b>&gt;</b>                                                                                                                                                 |                      |                                                                                  |                         |                    |          |                                                                             |                                         |                                         | E                                                                                  |
|                                                  |                                                                          |                                                                                                                                                             |                      |                                                                                  |                         |                    |          |                                                                             |                                         |                                         |                                                                                    |
|                                                  |                                                                          |                                                                                                                                                             |                      |                                                                                  | Ľ                       |                    |          |                                                                             |                                         |                                         |                                                                                    |
|                                                  |                                                                          |                                                                                                                                                             |                      |                                                                                  | Ø5.3 r                  |                    |          |                                                                             |                                         |                                         |                                                                                    |
|                                                  |                                                                          |                                                                                                                                                             |                      |                                                                                  | 0                       |                    |          |                                                                             |                                         |                                         |                                                                                    |
|                                                  |                                                                          |                                                                                                                                                             |                      |                                                                                  |                         |                    |          |                                                                             |                                         |                                         | F                                                                                  |
|                                                  |                                                                          |                                                                                                                                                             |                      |                                                                                  |                         |                    |          |                                                                             |                                         |                                         |                                                                                    |
|                                                  |                                                                          |                                                                                                                                                             |                      |                                                                                  |                         |                    |          |                                                                             |                                         |                                         | $\left  - \right $                                                                 |
|                                                  |                                                                          |                                                                                                                                                             |                      |                                                                                  |                         |                    |          |                                                                             |                                         |                                         |                                                                                    |
|                                                  |                                                                          |                                                                                                                                                             |                      |                                                                                  |                         |                    |          |                                                                             |                                         |                                         | G                                                                                  |
|                                                  |                                                                          |                                                                                                                                                             |                      |                                                                                  |                         |                    |          |                                                                             |                                         |                                         |                                                                                    |
|                                                  |                                                                          |                                                                                                                                                             |                      |                                                                                  |                         |                    |          |                                                                             |                                         |                                         |                                                                                    |
|                                                  |                                                                          |                                                                                                                                                             |                      |                                                                                  |                         |                    |          |                                                                             |                                         |                                         |                                                                                    |
| MAPA                                             |                                                                          |                                                                                                                                                             |                      |                                                                                  |                         |                    |          |                                                                             |                                         | FORMAT<br>A2                            |                                                                                    |
| ALL RIGHT                                        | S FOR THE INVEN                                                          | SIONSWERKZEUGE DR. KRESS KG<br>NTIONS, KNOW-HOW, TECHNICAL<br>SHOWN ON THE DRAWING ARE<br>. AS FAR AS MAPAL DID NOT                                         |                      | MAPAL Date of issue CREATED Document   MAPAL 2022 11 11 DK0 6079/2375 000 00 ED1 |                         |                    |          |                                                                             |                                         |                                         | $\left  \begin{array}{c} \\ \\ \\ \\ \\ \\ \\ \\ \\ \\ \\ \\ \\ \\ \\ \\ \\ \\ \\$ |
| FORMALLY<br>PROPERTY<br>SHOWN AR                 | Y RESERVES THE<br>Y RIGHTS. THE DR<br>RE STRICTLY CON                    | AS FAR AS MAPAL DID NOT<br>TS HEREUPON YET, MAPAL<br>RIGHT FOR THE REGISTRATION OF<br>TAWING AS WELL AS THE MATTERS<br>IFIDENTIAL. REPRODUCTIONS MAY        | < MAPA               | Präzisi                                                                          | ionswerkzeuge<br>ess KG | 2022-11-11<br>DATE | APPROVED | 607842375-000-00-<br>MATERIAL NUMBER                                        | -EUΊ                                    | 00<br>ORIGIN                            |                                                                                    |
| ONLY BE M<br>THIS DRAW<br>ACCESSIBL<br>DRAWING M | 1ADE FOR THE PU<br>WING NOR COPIES<br>LE TO THIRD PAR<br>NO RIGHT TO USE | JRPOSE AGREED UPON. NEITHER<br>THEREOF MAY BE MADE<br>TIES. WITH THE DELIVERY OF THIS<br>E IT FOR ANY PURPOSE IS GRANTED.<br>OBLIGATIONS TO SECRECY AND USE | GENERAL TOLERANCE    |                                                                                  | DIMENSIONS NOT SHOWN    | F-1-@              | SCALE    | 30801164<br>TECHNICAL SPECIFICATION                                         | 1/0///02 //==                           | ALD<br>SHEET                            | $\left  \right $                                                                   |
| RESTRICTION<br>7                                 | IONS WILL BE PRO                                                         | DECUTED.                                                                                                                                                    | SIZE ISO 14405-1 (E) | 9                                                                                | ARE MAPAL STANDARDS     | $  \neg \psi  $    | 5:1      | SCD600-0530-2-2-<br>11                                                      | 140HA03-HP3                             | 58 1/1<br>12                            | l                                                                                  |