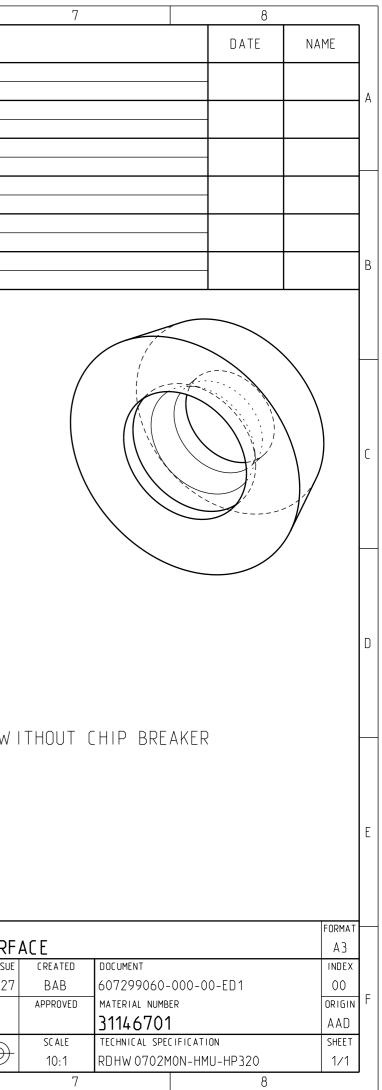

| [ |   | 1 | 2 |          | 3 | 4                                                                                                                                                                                                                                                                                                                                                                                                                                                                                                                                                                                                                                                                                     |              | 5           | 6                   |                     |
|---|---|---|---|----------|---|---------------------------------------------------------------------------------------------------------------------------------------------------------------------------------------------------------------------------------------------------------------------------------------------------------------------------------------------------------------------------------------------------------------------------------------------------------------------------------------------------------------------------------------------------------------------------------------------------------------------------------------------------------------------------------------|--------------|-------------|---------------------|---------------------|
|   |   |   |   |          |   |                                                                                                                                                                                                                                                                                                                                                                                                                                                                                                                                                                                                                                                                                       |              | INDEX       | CHANGES             |                     |
|   |   |   |   |          |   |                                                                                                                                                                                                                                                                                                                                                                                                                                                                                                                                                                                                                                                                                       |              |             |                     |                     |
|   | A |   |   |          |   |                                                                                                                                                                                                                                                                                                                                                                                                                                                                                                                                                                                                                                                                                       |              |             |                     |                     |
|   |   |   |   |          |   |                                                                                                                                                                                                                                                                                                                                                                                                                                                                                                                                                                                                                                                                                       |              |             |                     |                     |
|   |   |   |   |          |   |                                                                                                                                                                                                                                                                                                                                                                                                                                                                                                                                                                                                                                                                                       |              |             |                     |                     |
|   |   |   |   |          |   |                                                                                                                                                                                                                                                                                                                                                                                                                                                                                                                                                                                                                                                                                       |              |             |                     |                     |
|   |   |   |   |          |   |                                                                                                                                                                                                                                                                                                                                                                                                                                                                                                                                                                                                                                                                                       |              |             |                     |                     |
|   | В |   |   |          |   |                                                                                                                                                                                                                                                                                                                                                                                                                                                                                                                                                                                                                                                                                       |              |             |                     |                     |
|   |   |   |   |          |   |                                                                                                                                                                                                                                                                                                                                                                                                                                                                                                                                                                                                                                                                                       |              |             |                     |                     |
|   |   |   |   |          |   |                                                                                                                                                                                                                                                                                                                                                                                                                                                                                                                                                                                                                                                                                       |              |             |                     |                     |
|   |   |   |   |          |   |                                                                                                                                                                                                                                                                                                                                                                                                                                                                                                                                                                                                                                                                                       |              |             |                     |                     |
|   |   |   | - | 2.38     |   |                                                                                                                                                                                                                                                                                                                                                                                                                                                                                                                                                                                                                                                                                       |              |             |                     |                     |
|   | С |   |   |          |   |                                                                                                                                                                                                                                                                                                                                                                                                                                                                                                                                                                                                                                                                                       |              |             |                     |                     |
|   |   |   |   |          |   | Į.                                                                                                                                                                                                                                                                                                                                                                                                                                                                                                                                                                                                                                                                                    |              |             |                     |                     |
|   |   |   |   |          |   |                                                                                                                                                                                                                                                                                                                                                                                                                                                                                                                                                                                                                                                                                       |              |             |                     |                     |
|   |   |   |   |          |   |                                                                                                                                                                                                                                                                                                                                                                                                                                                                                                                                                                                                                                                                                       |              |             | Ϋ́, )               |                     |
|   |   |   |   | (2.7)    |   | -                                                                                                                                                                                                                                                                                                                                                                                                                                                                                                                                                                                                                                                                                     |              |             | +                   |                     |
|   |   |   |   | <u>Ø</u> |   |                                                                                                                                                                                                                                                                                                                                                                                                                                                                                                                                                                                                                                                                                       |              |             |                     |                     |
|   | D |   |   |          |   | $\backslash$                                                                                                                                                                                                                                                                                                                                                                                                                                                                                                                                                                                                                                                                          |              |             | $\searrow$          |                     |
|   |   |   |   |          |   |                                                                                                                                                                                                                                                                                                                                                                                                                                                                                                                                                                                                                                                                                       |              |             |                     |                     |
|   |   |   |   |          |   |                                                                                                                                                                                                                                                                                                                                                                                                                                                                                                                                                                                                                                                                                       |              |             |                     | tinn w              |
|   |   |   |   |          |   |                                                                                                                                                                                                                                                                                                                                                                                                                                                                                                                                                                                                                                                                                       |              |             |                     |                     |
|   |   |   |   |          |   |                                                                                                                                                                                                                                                                                                                                                                                                                                                                                                                                                                                                                                                                                       |              |             |                     |                     |
|   | E |   |   |          |   |                                                                                                                                                                                                                                                                                                                                                                                                                                                                                                                                                                                                                                                                                       |              |             |                     |                     |
|   |   |   |   |          |   |                                                                                                                                                                                                                                                                                                                                                                                                                                                                                                                                                                                                                                                                                       |              |             |                     |                     |
|   |   |   |   |          |   |                                                                                                                                                                                                                                                                                                                                                                                                                                                                                                                                                                                                                                                                                       |              |             |                     |                     |
|   |   |   |   |          |   | MAPAL ©<br>FABRIK FUER PRAEZISIONSWERKZEUGE DR. KRESS                                                                                                                                                                                                                                                                                                                                                                                                                                                                                                                                                                                                                                 |              |             |                     |                     |
|   |   |   |   |          |   | ALL RIGHTS FOR THE INVENTIONS, KNOW HOW, TECHNICAL<br>SOLUTIONS AND DESIGNS SHOWN ON THE DRAWING ARE<br>ENTITIED TO MADA DAILY AND                                                                                                                                                                                                                                                                                                                                                                                                                                                                                                                |              |             |                     | DATE OF ISSUE       |
|   | F |   |   |          |   | REGISTER PROPERTY RIGHTS HEREUPON YET, MAPAL<br>FORMALLY RESERVES THE RIGHT FOR THE REGISTRATION OF<br>PROPERTY RIGHTS. THE DRAWING AS WELL AS THE MATTEL<br>SHOWN DE STDICTLY CONCENTIAL DEPODULCTION OF                                                                                                                                                                                                                                                                                                                                                                                                                                                                             | RS A         | Präzisie    | onswerkzeuge        | 2019-09-27<br>Date  |
|   |   |   |   |          |   | ALL RIGHTS FOR THE INVENTIONS. KNOW-HOW. TECHNICAL<br>SOLUTIONS AND DESIGNS SHOWN ON THE DRAWING ARE<br>ENTITLED TO MAPAL ONLY. AS FAR AS MAPAL DID NOT<br>REGISTER PROPERTY RIGHTS HEREUPON YET. MAPAL<br>FORMALLY RESERVES THE RIGHT FOR THE REGISTRATION OF<br>PROPERTY RIGHTS. THE DRAWING AS WELL AS THE MATTE<br>SHOWN ARE STRICTLY CONFIDENTIAL. REPRODUCTIONS MAY<br>ONLY BE MADE FOR THE PURPOSE AGREED UPON. NEITHER<br>THIS DRAWING NOR COPIES THEREOF MAY BE MADE<br>ACCESSIBLE TO THIRD PARTIES. WITH THE DELIVERY OF T<br>DRAWING NO RIGHT TO USE IT FOR ANY PURPOSE IS GRAN<br>VIOLATIONS AGAINST THE OBLIGATIONS TO SECRECY AND L<br>RESTRICTIONS WILL BE PROSECUTED. | THIS GENERAL | Dr. Kre     |                     | $\square \clubsuit$ |
|   |   | 1 | 2 |          | 3 | VIOLATIONS AGAINEST THE OBLIGATIONS TO SECRECY AND U<br>RESTRICTIONS WILL BE PROSECUTED.                                                                                                                                                                                                                                                                                                                                                                                                                                                                                                                                                                                              | ISE SIZE ISO | 14405-1 (E) | ARE MAPAL STANDARDS |                     |
| l | L |   |   |          | - |                                                                                                                                                                                                                                                                                                                                                                                                                                                                                                                                                                                                                                                                                       |              |             | -                   |                     |