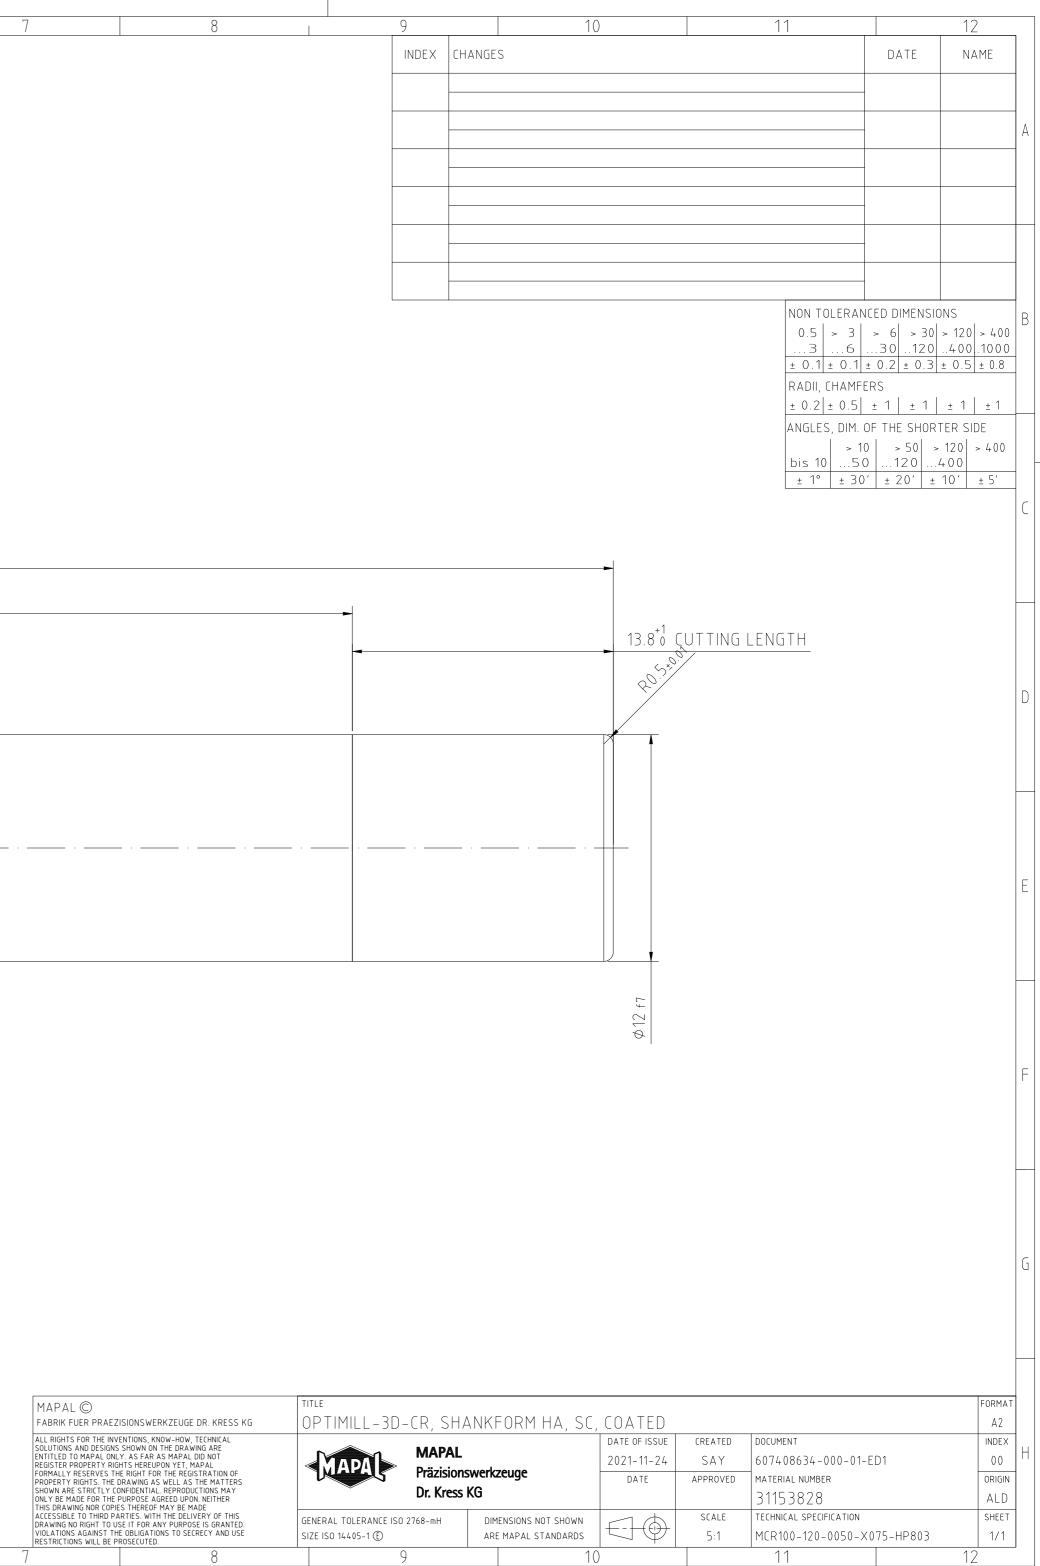

| Γ |       | 1                        | 2                     |   | 3 |          | L |   | 5 |        | 6 |                     |
|---|-------|--------------------------|-----------------------|---|---|----------|---|---|---|--------|---|---------------------|
|   |       |                          |                       |   |   | <u>/</u> |   | i |   |        |   |                     |
|   |       |                          |                       |   |   |          |   |   |   |        |   |                     |
| , | 4     |                          |                       |   |   |          |   |   |   |        |   |                     |
|   |       |                          |                       |   |   |          |   |   |   |        |   |                     |
|   |       |                          |                       |   |   |          |   |   |   |        |   |                     |
|   |       |                          |                       |   |   |          |   |   |   |        |   |                     |
|   | 3     |                          |                       |   |   |          |   |   |   |        |   |                     |
|   |       |                          |                       |   |   |          |   |   |   |        |   |                     |
|   |       |                          |                       |   |   |          |   |   |   |        |   |                     |
|   |       | OP                       | TIMILL-3D-CR,Z=2      |   |   |          |   |   |   |        |   |                     |
|   |       | HP                       | 803                   |   |   |          |   |   |   |        |   |                     |
|   |       |                          |                       | - |   |          |   |   |   |        |   | 75±1<br>LENGTH 65.7 |
|   |       |                          |                       | - |   |          |   |   |   | (61.2) |   |                     |
|   |       |                          |                       |   |   |          |   |   |   |        |   |                     |
|   |       |                          |                       |   |   |          |   |   |   |        |   |                     |
|   |       |                          |                       |   |   |          |   |   |   |        |   |                     |
|   |       |                          |                       |   |   |          |   |   |   |        |   |                     |
|   |       |                          | Ø<br>12<br>h5         |   |   |          |   |   |   |        |   |                     |
|   | -     |                          |                       |   |   |          |   |   |   |        |   |                     |
|   |       |                          |                       |   |   |          |   |   |   |        |   |                     |
|   |       |                          |                       |   |   |          |   |   |   |        |   |                     |
|   |       | MN                       | -30.46-90             |   |   |          |   |   |   |        |   |                     |
| F |       |                          |                       |   |   |          |   |   |   |        |   |                     |
|   |       |                          |                       |   |   |          |   |   |   |        |   |                     |
|   |       |                          |                       |   |   |          |   |   |   |        |   |                     |
|   |       |                          | REGRINDING INFO       | • |   |          |   |   |   |        |   |                     |
| 1 | G     |                          |                       |   |   |          |   |   |   |        |   |                     |
|   |       | OUTER DIAMETER<br>FLUTE  |                       |   |   |          |   |   |   |        |   |                     |
| _ |       | ADDING OF WORKING LENGTH |                       |   |   |          |   |   |   |        |   |                     |
|   | 4     | ADDING OF WORKING LENGTH |                       |   |   |          |   |   |   |        |   |                     |
| ł |       |                          | DECOATING             |   |   |          |   |   |   |        |   |                     |
|   |       |                          | ● YES ● OPTIONAL O NO |   |   |          |   |   |   |        |   |                     |
|   |       | 1                        | 2                     |   | 3 |          | 4 |   | 5 |        | 6 |                     |
| + | BLATI | T/MAP/S.A2               |                       | 1 |   | I        |   | I |   | 1      |   | I                   |