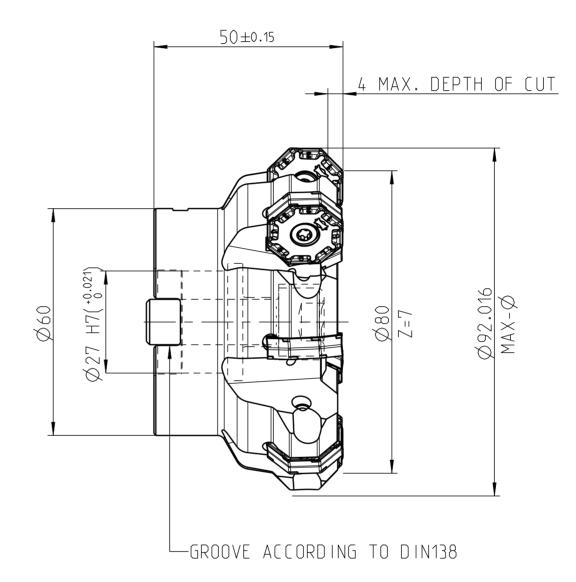

5

BALANCE GRADE PER DIN ISO 21940-11 G 6.3 / 3000 min<sup>-1</sup> MASS

6

APPROX. 1.2 kg

| 7 | 8   | 9       |             |       | 10     |   | 11 | 12 |  |      |      |   |
|---|-----|---------|-------------|-------|--------|---|----|----|--|------|------|---|
|   |     | PARTS   | ALLOC ATION | INDEX | CHANGE | S |    | ·  |  | DATE | NAME |   |
|   |     | SPARE 1 | OF PARTS    |       |        |   |    |    |  |      |      |   |
|   |     |         | DIAMETER    |       |        |   |    |    |  |      |      | A |
|   | _ 1 |         | 80          |       |        |   |    |    |  |      |      |   |
|   |     |         | -           |       |        |   |    |    |  |      |      | 1 |
|   |     |         | -           |       |        |   |    |    |  |      |      |   |
|   |     |         | -           |       |        |   |    |    |  |      |      |   |
|   |     |         | _           |       |        |   |    |    |  |      |      | 4 |
|   |     |         |             |       |        |   |    |    |  |      |      |   |
|   |     |         | l           |       | 1      |   |    |    |  |      |      | В |

|                                                                                                                                                                                                                                                                                                                                                                                                                                                                                                                                                                                          |     |       |                                                         | 1                         |                               |                                                     |               |        | 1                                                                |                                             |                 |            |
|------------------------------------------------------------------------------------------------------------------------------------------------------------------------------------------------------------------------------------------------------------------------------------------------------------------------------------------------------------------------------------------------------------------------------------------------------------------------------------------------------------------------------------------------------------------------------------------|-----|-------|---------------------------------------------------------|---------------------------|-------------------------------|-----------------------------------------------------|---------------|--------|------------------------------------------------------------------|---------------------------------------------|-----------------|------------|
| -                                                                                                                                                                                                                                                                                                                                                                                                                                                                                                                                                                                        | OPT | 1     |                                                         | 31008546                  | SOCKET                        | SOCKET HEAD SCREW                                   |               |        | MN692BL4-M12X3                                                   | 5-12.9-IK                                   |                 | - ·        |
| 2                                                                                                                                                                                                                                                                                                                                                                                                                                                                                                                                                                                        |     | 1     |                                                         | 10003677                  | SOCKET                        | SOCKET HEAD SCREW                                   |               |        | ISO 4762-M12X3                                                   | 5-12.9                                      |                 | <b>.</b> . |
| 1                                                                                                                                                                                                                                                                                                                                                                                                                                                                                                                                                                                        |     | 7     |                                                         | 10105084                  | TORX-SI                       | ORX-SCREW                                           |               |        |                                                                  | 20-IP                                       |                 | • ·        |
| PART                                                                                                                                                                                                                                                                                                                                                                                                                                                                                                                                                                                     | TYP | QUAN. | UT                                                      | MATERIAL NUMBER           |                               | DESCRIPTION                                         |               |        |                                                                  | LSPECIFICATION                              | CUSTOMER NUMBER |            |
| SCOPE OF DELIVERY INFORMATION                                                                                                                                                                                                                                                                                                                                                                                                                                                                                                                                                            |     |       |                                                         |                           | <u> </u>                      | BOM INFORMATION                                     |               |        |                                                                  | TIGHTENING TORQUE FOR MAPAL CLAMPING SCREWS |                 |            |
| INSERTS NOT INCLUDED                                                                                                                                                                                                                                                                                                                                                                                                                                                                                                                                                                     |     |       |                                                         |                           |                               | OPTIONAL PARTS (OPT) NOT INCLUDED SCOPE OF DELIVERY |               |        |                                                                  | PER MN678BL1                                |                 |            |
| MAPAL © T                                                                                                                                                                                                                                                                                                                                                                                                                                                                                                                                                                                |     |       |                                                         |                           |                               | FORM                                                |               |        |                                                                  |                                             |                 |            |
| FABRIK FUER PRAEZISIONSWERKZEUGE DR. KRESS KG                                                                                                                                                                                                                                                                                                                                                                                                                                                                                                                                            |     |       |                                                         | DNSWERKZEUGE DR. KRESS    | S KG                          | RADIAL MILLING PR                                   | ROGRAMME, BOI |        |                                                                  |                                             |                 |            |
| ALL RIGHTS FOR THE INVENTIONS, KNOW-HOW, TECHNICAL<br>SOLUTIONS AND DESIGNS SHOWN ON THE DRAWING ARE                                                                                                                                                                                                                                                                                                                                                                                                                                                                                     |     |       |                                                         | IONS, KNOW-HOW, TECHNICAL |                               | MAPAL<br>Präzisionswerkzeuge<br>Dr. Kress KG        |               |        | SUE CREATED                                                      | DOCUMENT                                    | INDEX           |            |
| SUTITION OF MARAL ONLY. AS FAR AS MARAL DID NOT<br>REGISTER PROPERTY RIGHTS HEREUPON YET, MAPAL<br>FORMALLY RESERVES THE RIGHT FOR THE REGISTRATION OF<br>PROPERTY RIGHTS. THE DRAWING AS WELL AS THE MATTERS<br>SHOWN ARE STRICTLY CONFIDENTIAL. REPRODUCTIONS MAY<br>ONLY BE MADE FOR THE PURPOSE AGREED UPON. NEITHER<br>THIS DRAWING NOR COPIES THEREOF MAY BE MADE<br>ACCESSIBLE TO THIND PARTIES. WITH THE DELIVERY OF THIS<br>DRAWING NO RIGHT TO USE IT FOR ANY PURPOSE IS GRANTED.<br>VIOLATIONS AGAINST THE OBLIGATIONS TO SECRECY AND USE<br>RESTRICTIONS WILL BE PROSECUTED. |     |       | S FAR AS MAPAL DID NOT                                  |                           | 08 ANS                        |                                                     |               |        | 607040878-000-01-ED1<br>MATERIAL NUMBER<br>31002144              |                                             |                 |            |
|                                                                                                                                                                                                                                                                                                                                                                                                                                                                                                                                                                                          |     |       | WING AS WELL AS THE MATTE                               | RS                        | APPROVED                      |                                                     |               |        |                                                                  |                                             |                 |            |
|                                                                                                                                                                                                                                                                                                                                                                                                                                                                                                                                                                                          |     |       | DENTIAL. REPRODUCTIONS MAY<br>POSE AGREED UPON. NEITHER | r                         |                               |                                                     |               |        |                                                                  |                                             |                 |            |
|                                                                                                                                                                                                                                                                                                                                                                                                                                                                                                                                                                                          |     |       | IES. WITH THE DELIVERY OF                               |                           | GENERAL TOLERANCE ISO 2768-fH | DIMENSIONS NOT SHOW                                 |               | SC ALE | SCALE TECHNICAL SPECIFICATION<br>1:1 IFM451-080-CA27-Z07R-ON_U07 |                                             | SHEET           |            |
|                                                                                                                                                                                                                                                                                                                                                                                                                                                                                                                                                                                          |     |       | BLIGATIONS TO SECRECY AND                               | NILU.                     | SIZE ISO 14405-1 (D           | ARE MAPAL STANDARDS                                 |               | 1:1    |                                                                  |                                             | 1/1             |            |
|                                                                                                                                                                                                                                                                                                                                                                                                                                                                                                                                                                                          |     |       |                                                         | 8                         | •                             | 9                                                   |               | 10     |                                                                  | . 11                                        | 12              |            |