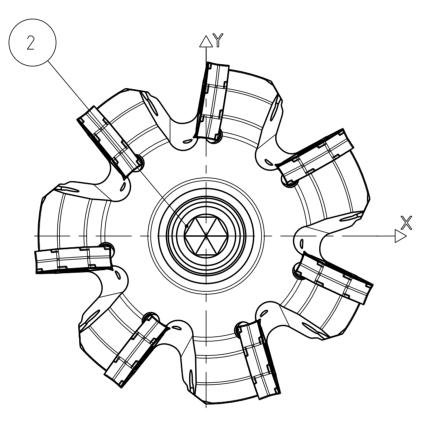

UNEQUAL POSITIONING

5

6





2

1

ΙG

3

4



5

BALANCE GRADE PER DIN ISO 21940-11 G 6.3 / 3000 min<sup>-1</sup> MASS

6

APPROX. 1.2 kg

| 7 | 8   | 9       |             |       | 10     |   | 11 | 12 |  |      |      |   |
|---|-----|---------|-------------|-------|--------|---|----|----|--|------|------|---|
|   |     | PARTS   | ALLOC ATION | INDEX | CHANGE | S |    | ·  |  | DATE | NAME |   |
|   |     | SPARE 1 | OF PARTS    |       |        |   |    |    |  |      |      |   |
|   |     |         | DIAMETER    |       |        |   |    |    |  |      |      | A |
|   | _ 1 |         | 80          |       |        |   |    |    |  |      |      |   |
|   |     |         | -           |       |        |   |    |    |  |      |      | 1 |
|   |     |         | -           |       |        |   |    |    |  |