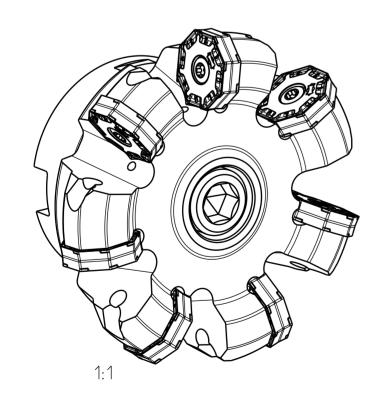

|                                                                                                                                                                                                                                                                                                                                                                                                                                                                                                                                                                                          |     |       |                                                         | 1                         |                               |                                                     |               |        | 1                                                                |                                             |                 |            |
|------------------------------------------------------------------------------------------------------------------------------------------------------------------------------------------------------------------------------------------------------------------------------------------------------------------------------------------------------------------------------------------------------------------------------------------------------------------------------------------------------------------------------------------------------------------------------------------|-----|-------|---------------------------------------------------------|---------------------------|-------------------------------|-----------------------------------------------------|---------------|--------|------------------------------------------------------------------|---------------------------------------------|-----------------|------------|
| -                                                                                                                                                                                                                                                                                                                                                                                                                                                                                                                                                                                        | OPT | 1     |                                                         | 31008546                  | SOCKET                        | SOCKET HEAD SCREW                                   |               |        | MN692BL4-M12X3                                                   | 5-12.9-IK                                   |                 | - ·        |
| 2                                                                                                                                                                                                                                                                                                                                                                                                                                                                                                                                                                                        |     | 1     |                                                         | 10003677                  | SOCKET                        | SOCKET HEAD SCREW                                   |               |        | ISO 4762-M12X3                                                   | 5-12.9                                      |                 | <b>.</b> . |
| 1                                                                                                                                                                                                                                                                                                                                                                                                                                                                                                                                                                                        |     | 7     |                                                         | 10105084                  | TORX-SI                       | ORX-SCREW                                           |               |        |                                                                  | 20-IP                                       |                 | • ·        |
| PART                                                                                                                                                                                                                                                                                                                                                                                                                                                                                                                                                                                     | TYP | QUAN. | UT                                                      | MATERIAL NUMBER           |                               | DESCRIPTION                                         |               |        |                                                                  | LSPECIFICATION                              | CUSTOMER NUMBER |            |
| SCOPE OF DELIVERY INFORMATION                                                                                                                                                                                                                                                                                                                                                                                                                                                                                                                                                            |     |       |                                                         |                           | <u> </u>                      | BOM INFORMATION                                     |               |        |                                                                  | TIGHTENING TORQUE FOR MAPAL CLAMPING SCREWS |                 |            |
| INSERTS NOT INCLUDED                                                                                                                                                                                                                                                                                                                                                                                                                                                                                                                                                                     |     |       |                                                         |                           |                               | OPTIONAL PARTS (OPT) NOT INCLUDED SCOPE OF DELIVERY |               |        |                                                                  | PER MN678BL1                                |                 |            |
| MAPAL © T                                                                                                                                                                                                                                                                                                                                                                                                                                                                                                                                                                                |     |       |                                                         |                           |                               | FORM                                                |               |        |                                                                  |                                             |                 |            |
| FABRIK FUER PRAEZISIONSWERKZEUGE DR. KRESS KG                                                                                                                                                                                                                                                                                                                                                                                                                                                                                                                                            |     |       |                                                         | DNSWERKZEUGE DR. KRESS    | S KG                          | RADIAL MILLING PR                                   | ROGRAMME, BOI |        |                                                                  |                                             |                 |            |
| ALL RIGHTS FOR THE INVENTIONS, KNOW-HOW, TECHNICAL<br>SOLUTIONS AND DESIGNS SHOWN ON THE DRAWING ARE                                                                                                                                                                                                                                                                                                                                                                                                                                                                                     |     |       |                                                         | IONS, KNOW-HOW, TECHNICAL |                               | MAPAL<br>Präzisionswerkzeuge<br>Dr. Kress KG        |               |        | SUE CREATED                                                      | DOCUMENT                                    | INDEX           |            |
| SUTITION OF MARAL ONLY. AS FAR AS MARAL DID NOT<br>REGISTER PROPERTY RIGHTS HEREUPON YET, MAPAL<br>FORMALLY RESERVES THE RIGHT FOR THE REGISTRATION OF<br>PROPERTY RIGHTS. THE DRAWING AS WELL AS THE MATTERS<br>SHOWN ARE STRICTLY CONFIDENTIAL. REPRODUCTIONS MAY<br>ONLY BE MADE FOR THE PURPOSE AGREED UPON. NEITHER<br>THIS DRAWING NOR COPIES THEREOF MAY BE MADE<br>ACCESSIBLE TO THIND PARTIES. WITH THE DELIVERY OF THIS<br>DRAWING NO RIGHT TO USE IT FOR ANY PURPOSE IS GRANTED.<br>VIOLATIONS AGAINST THE OBLIGATIONS TO SECRECY AND USE<br>RESTRICTIONS WILL BE PROSECUTED. |     |       | S FAR AS MAPAL DID NOT                                  |                           | 08 ANS                        |                                                     |               |        | 607040878-000-01-ED1<br>MATERIAL NUMBER<br>31002144              |                                             |                 |            |
|                                                                                                                                                                                                                                                                                                                                                                                                                                                                                                                                                                                          |     |       | WING AS WELL AS THE MATTE                               | RS                        | APPROVED                      |                                                     |               |        |                                                                  |                                             |                 |            |
|                                                                                                                                                                                                                                                                                                                                                                                                                                                                                                                                                                                          |     |       | DENTIAL. REPRODUCTIONS MAY<br>POSE AGREED UPON. NEITHER | r                         |                               |                                                     |               |        |                                                                  |                                             |                 |            |
|                                                                                                                                                                                                                                                                                                                                                                                                                                                                                                                                                                                          |     |       | IES. WITH THE DELIVERY OF                               |                           | GENERAL TOLERANCE ISO 2768-fH | DIMENSIONS NOT SHOW                                 |               | SC ALE | SCALE TECHNICAL SPECIFICATION<br>1:1 IFM451-080-CA27-Z07R-ON_U07 |                                             | SHEET           |            |
|                                                                                                                                                                                                                                                                                                                                                                                                                                                                                                                                                                                          |     |       | BLIGATIONS TO SECRECY AND                               | NILU.                     | SIZE ISO 14405-1 (D           | ARE MAPAL STANDARDS                                 |               | 1:1    |                                                                  |                                             | 1/1             |            |
|                                                                                                                                                                                                                                                                                                                                                                                                                                                                                                                                                                                          |     |       |                                                         | 8                         | •                             | 9                                                   |               | 10     |                                                                  | . 11                                        | 12              |            |