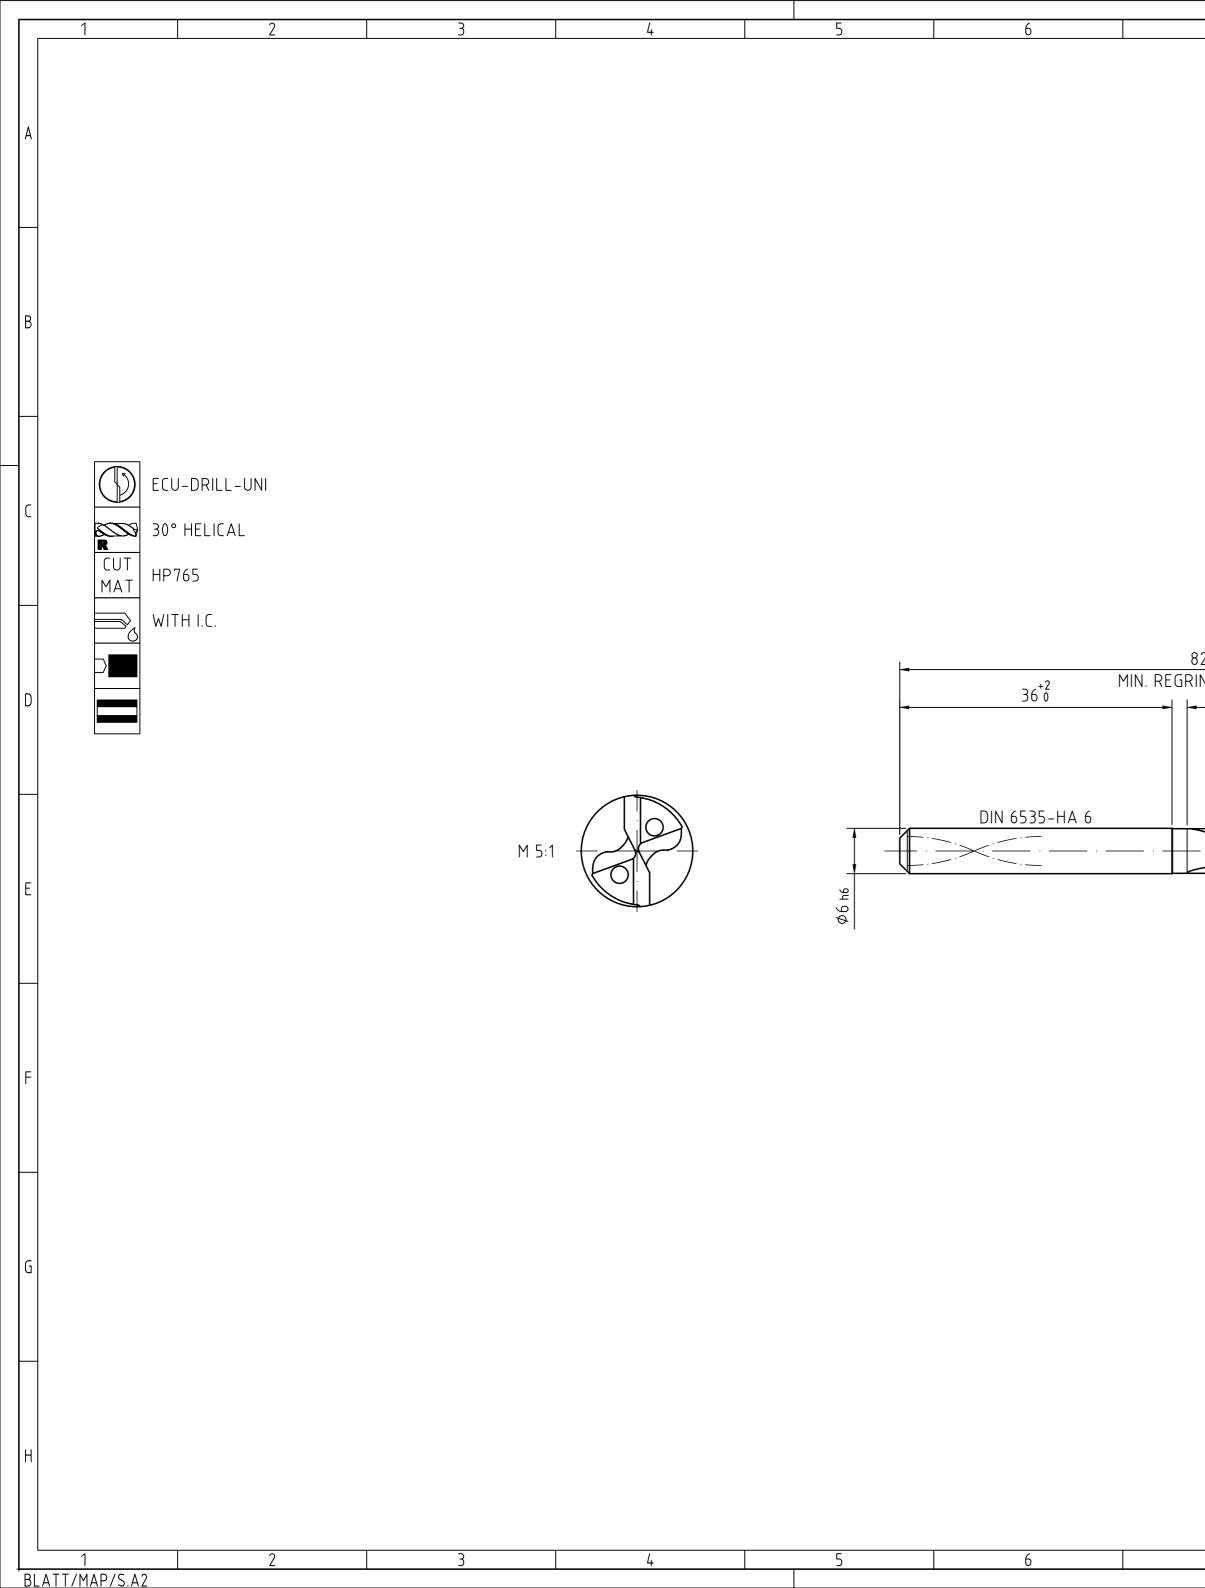

| 7 8                                                                                                                                                                                                                                                                        |                      | 9               | 1                    | 0                      |                 | 11                                   |                                      | 12                       |   |
|----------------------------------------------------------------------------------------------------------------------------------------------------------------------------------------------------------------------------------------------------------------------------|----------------------|-----------------|----------------------|------------------------|-----------------|--------------------------------------|--------------------------------------|--------------------------|---|
|                                                                                                                                                                                                                                                                            |                      | INDEX           | CHANGES              |                        |                 |                                      | DATE                                 | NAME                     |   |
|                                                                                                                                                                                                                                                                            |                      |                 |                      |                        |                 |                                      |                                      |                          |   |
|                                                                                                                                                                                                                                                                            |                      |                 |                      |                        |                 |                                      |                                      |                          | A |
|                                                                                                                                                                                                                                                                            |                      |                 |                      |                        |                 |                                      |                                      |                          |   |
|                                                                                                                                                                                                                                                                            | -                    |                 |                      |                        |                 |                                      |                                      |                          |   |
|                                                                                                                                                                                                                                                                            |                      |                 |                      |                        |                 |                                      |                                      |                          |   |
|                                                                                                                                                                                                                                                                            |                      |                 |                      |                        |                 |                                      |                                      |                          |   |
|                                                                                                                                                                                                                                                                            | L                    |                 |                      |                        |                 | NON TOLERAN                          |                                      |                          | В |
|                                                                                                                                                                                                                                                                            |                      |                 |                      |                        |                 | 0.5 > 3<br>36<br>± 0.1 ± 0.1         | > 6 > 30<br>30120                    | > 120 > 400<br>400 .1000 |   |
|                                                                                                                                                                                                                                                                            |                      |                 |                      |                        |                 | RADII, CHAMFE                        | ERS                                  |                          |   |
|                                                                                                                                                                                                                                                                            |                      |                 |                      |                        |                 | ± 0.2 ± 0.5                          |                                      | •                        |   |
|                                                                                                                                                                                                                                                                            |                      |                 |                      |                        |                 | bis 1050                             | 0 <mark>&gt; 50 &gt;</mark><br>01204 | 120 > 400<br>400         |   |
|                                                                                                                                                                                                                                                                            |                      |                 |                      |                        |                 | <u>±</u> 1° <u>±</u> 30              | ' ± 20' ±                            | 10' ± 5'                 |   |
|                                                                                                                                                                                                                                                                            |                      |                 |                      |                        |                 |                                      |                                      |                          |   |
|                                                                                                                                                                                                                                                                            |                      |                 |                      |                        |                 |                                      |                                      |                          |   |
|                                                                                                                                                                                                                                                                            |                      |                 |                      |                        |                 |                                      |                                      |                          |   |
| 00                                                                                                                                                                                                                                                                         |                      |                 |                      |                        |                 |                                      |                                      |                          |   |
| 82±1.5<br>RIND LENGTH 72<br>44±1                                                                                                                                                                                                                                           |                      |                 |                      |                        |                 |                                      |                                      |                          |   |
|                                                                                                                                                                                                                                                                            |                      |                 |                      |                        |                 |                                      |                                      |                          | D |
| - (55)                                                                                                                                                                                                                                                                     |                      | ,               |                      |                        |                 |                                      |                                      |                          |   |
|                                                                                                                                                                                                                                                                            | (1.074               | )               |                      |                        |                 |                                      |                                      |                          |   |
|                                                                                                                                                                                                                                                                            |                      |                 |                      |                        |                 |                                      |                                      |                          |   |
|                                                                                                                                                                                                                                                                            | 14 0°±1°             |                 |                      |                        |                 |                                      |                                      |                          |   |
| I                                                                                                                                                                                                                                                                          |                      |                 |                      |                        |                 |                                      |                                      |                          | E |
|                                                                                                                                                                                                                                                                            |                      |                 |                      |                        |                 |                                      |                                      |                          |   |
| Le<br>Ce                                                                                                                                                                                                                                                                   |                      |                 |                      |                        |                 |                                      |                                      |                          |   |
| ¢5.9 m7                                                                                                                                                                                                                                                                    |                      |                 |                      |                        |                 |                                      |                                      |                          |   |
|                                                                                                                                                                                                                                                                            |                      |                 |                      |                        |                 |                                      |                                      |                          |   |
|                                                                                                                                                                                                                                                                            |                      |                 |                      |                        |                 |                                      |                                      |                          | F |
|                                                                                                                                                                                                                                                                            |                      |                 |                      |                        |                 |                                      |                                      |                          |   |
|                                                                                                                                                                                                                                                                            |                      |                 |                      |                        |                 |                                      |                                      |                          |   |
|                                                                                                                                                                                                                                                                            |                      |                 |                      |                        |                 |                                      |                                      |                          |   |
|                                                                                                                                                                                                                                                                            |                      |                 |                      |                        |                 |                                      |                                      |                          |   |
|                                                                                                                                                                                                                                                                            |                      |                 |                      |                        |                 |                                      |                                      |                          | G |
|                                                                                                                                                                                                                                                                            |                      |                 |                      |                        |                 |                                      |                                      |                          |   |
|                                                                                                                                                                                                                                                                            |                      |                 |                      |                        |                 |                                      |                                      |                          |   |
|                                                                                                                                                                                                                                                                            |                      |                 |                      |                        |                 |                                      |                                      |                          |   |
| MAPAL ©                                                                                                                                                                                                                                                                    |                      |                 |                      |                        |                 |                                      |                                      | FORMAT                   |   |
| FABRIK FUER PRAEZISIONSWERKZEUGE DR. KRESS KG<br>ALL RIGHTS FOR THE INVENTIONS, KNOW-HOW, TECHNICAL<br>SOLUTIONS AND DESIGNS SHOWN ON THE DRAWING ARE                                                                                                                      | ECU-DRILL-           | uni, sh<br>Map/ | ANK FORM HAK, C      | DATE OF ISSUE          | CREATED         | DOCUMENT                             |                                      | A2<br>INDEX              |   |
| ENTITLED TO MAPAL ONLY. AS FAR AS MAPAL DID NOT<br>REGISTER PROPERTY RIGHTS HEREUPON YET, MAPAL<br>FORMALLY RESERVES THE RIGHT FOR THE REGISTRATION OF<br>PROPERTY RIGHTS. THE DRAWING AS WELL AS THE MATTERS                                                              | ADA                  | Präzisi         | ionswerkzeuge        | 2022-10-21<br>DATE     | DK0<br>APPROVED | 607817823-000-00-<br>MATERIAL NUMBER | ED1                                  | 00<br>Origin             | П |
| SHOWN ARE STRICTLY CONFIDENTIAL. REPRODUCTIONS MAY<br>ONLY BE MADE FOR THE PURPOSE AGREED UPON. NEITHER<br>THIS DRAWING NOR COPIES THEREOF MAY BE MADE<br>ACCESSIBLE TO THIRD PARTIES. WITH THE DELIVERY OF THIS<br>DRAWING NO RIGHT TO USE IT FOR ANY PURPOSE IS GRANTED. | GENERAL TOLERANCE IS |                 | DIMENSIONS NOT SHOWN |                        | SCALE           | 30421990<br>TECHNICAL SPECIFICATION  |                                      | ALD<br>SHEET             |   |
| VIOLATIONS AGAINST THE OBLIGATIONS TO SECRECY AND USE<br>RESTRICTIONS WILL BE PROSECUTED.                                                                                                                                                                                  | SIZE ISO 14405-1 🗊   | 9               | ARE MAPAL STANDARDS  | <del>[-]</del> @ <br>0 | 2:1             | SCD351-0590-2-2-1<br>11              | 40HA06-HP76                          | 55 1/1<br>12             |   |