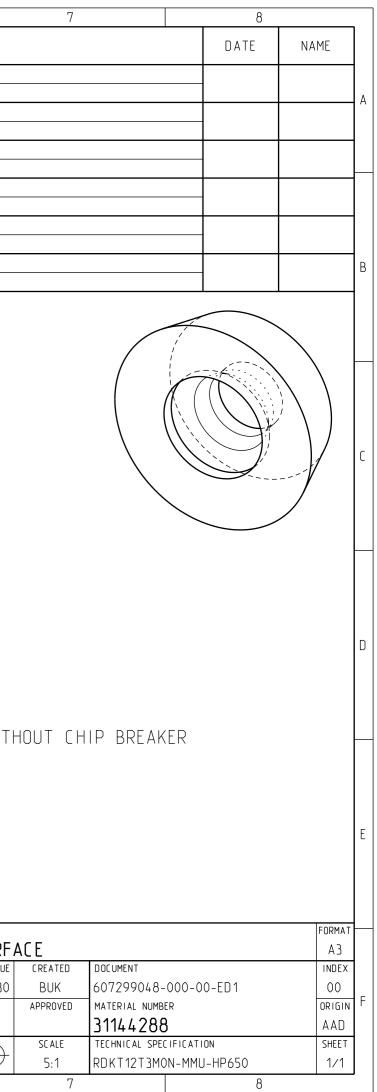

|
|   |     |   |   |      | URAWING NU RIGHT TO USE IT FOR ANY PURPOSE IS GRAN<br>VIDLATIONS AGAINST THE OBLIGATIONS TO SECRECY AND U<br>RESTRICTIONS WILL BE PROSECUTED.                                                                                                                                                                                                                                                                                                                                                                                                                                                                                                                                         | JSE SIZE ISO 14405-1 (    |                    | ARE MAPAL STANDARDS |                             |