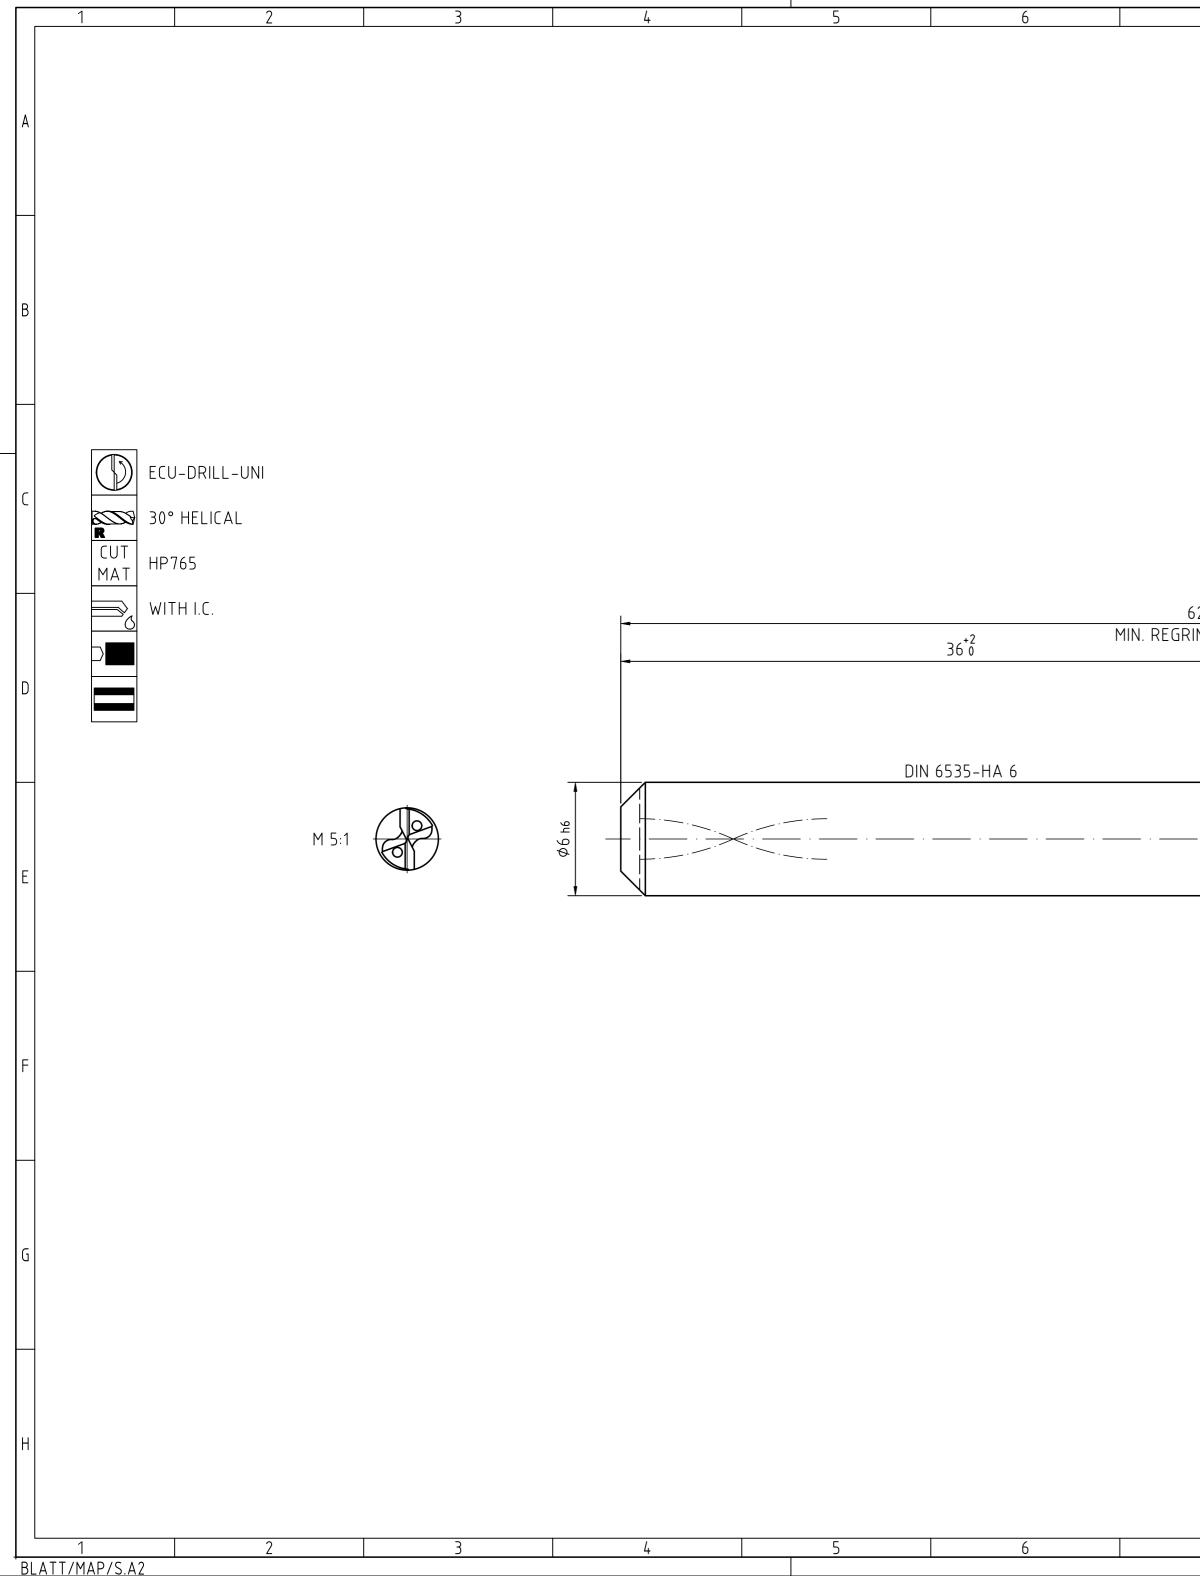

| 7                                                                                                                           | 8                                                                                                                                                              |                                         | 9       | 1(                                          | )                           |                | 11                                              |                                  | 12                         |   |
|-----------------------------------------------------------------------------------------------------------------------------|----------------------------------------------------------------------------------------------------------------------------------------------------------------|-----------------------------------------|---------|---------------------------------------------|-----------------------------|----------------|-------------------------------------------------|----------------------------------|----------------------------|---|
|                                                                                                                             |                                                                                                                                                                |                                         | INDEX   | CHANGES                                     |                             |                |                                                 | DATE                             | NAME                       |   |
|                                                                                                                             |                                                                                                                                                                |                                         |         |                                             |                             |                |                                                 |                                  |                            |   |
|                                                                                                                             |                                                                                                                                                                |                                         |         |                                             |                             |                |                                                 |                                  |                            | A |
|                                                                                                                             |                                                                                                                                                                |                                         |         |                                             |                             |                |                                                 |                                  |                            |   |
|                                                                                                                             |                                                                                                                                                                |                                         |         |                                             |                             |                |                                                 |                                  |                            |   |
|                                                                                                                             |                                                                                                                                                                |                                         |         |                                             |                             |                |                                                 |                                  |                            |   |
|                                                                                                                             |                                                                                                                                                                |                                         |         |                                             |                             |                | NON TOLERAN                                     |                                  | NIC                        |   |
|                                                                                                                             |                                                                                                                                                                |                                         |         |                                             |                             |                | 0.5 > 3<br>36<br>± 0.1 ± 0.1                    | > 6 > 30<br>30120<br>± 0.2 ± 0.3 | > 120   > 400<br>400 .1000 | B |
|                                                                                                                             |                                                                                                                                                                |                                         |         |                                             |                             |                | $\frac{\pm 0.2 \pm 0.5}{\text{ANGLES, DIM. 6}}$ | ± 1   ± 1                        |                            |   |
|                                                                                                                             |                                                                                                                                                                |                                         |         |                                             |                             |                |                                                 | ) > 50 >                         | 120 > 400                  |   |
|                                                                                                                             |                                                                                                                                                                |                                         |         |                                             |                             |                |                                                 | ' ± 20' ±                        |                            |   |
|                                                                                                                             |                                                                                                                                                                |                                         |         |                                             |                             |                |                                                 |                                  |                            |   |
|                                                                                                                             |                                                                                                                                                                |                                         |         |                                             |                             |                |                                                 |                                  |                            |   |
| 62±1.5                                                                                                                      |                                                                                                                                                                |                                         |         |                                             | _                           |                |                                                 |                                  |                            |   |
| RIND LENGTH 52                                                                                                              |                                                                                                                                                                | 2                                       | 2±1     |                                             |                             |                |                                                 |                                  |                            |   |
|                                                                                                                             |                                                                                                                                                                |                                         | (16     | .)                                          |                             |                |                                                 |                                  |                            | D |
|                                                                                                                             |                                                                                                                                                                |                                         |         |                                             | (0.601)                     |                |                                                 |                                  |                            |   |
|                                                                                                                             |                                                                                                                                                                |                                         |         |                                             | ,                           |                |                                                 |                                  |                            |   |
| Ì                                                                                                                           |                                                                                                                                                                |                                         |         |                                             |                             |                |                                                 |                                  |                            |   |
| _ · ·                                                                                                                       |                                                                                                                                                                |                                         |         |                                             | 14.0°±1°                    |                |                                                 |                                  |                            |   |
|                                                                                                                             | 7                                                                                                                                                              | 1                                       |         |                                             |                             |                |                                                 |                                  |                            | E |
|                                                                                                                             |                                                                                                                                                                |                                         |         |                                             |                             |                |                                                 |                                  |                            |   |
|                                                                                                                             |                                                                                                                                                                |                                         |         | E.                                          |                             |                |                                                 |                                  |                            |   |
|                                                                                                                             |                                                                                                                                                                |                                         |         | Ø 3.3                                       |                             |                |                                                 |                                  |                            |   |
|                                                                                                                             |                                                                                                                                                                |                                         |         |                                             |                             |                |                                                 |                                  |                            | F |
|                                                                                                                             |                                                                                                                                                                |                                         |         |                                             |                             |                |                                                 |                                  |                            |   |
|                                                                                                                             |                                                                                                                                                                |                                         |         |                                             |                             |                |                                                 |                                  |                            |   |
|                                                                                                                             |                                                                                                                                                                |                                         |         |                                             |                             |                |                                                 |                                  |                            |   |
|                                                                                                                             |                                                                                                                                                                |                                         |         |                                             |                             |                |                                                 |                                  |                            |   |
|                                                                                                                             |                                                                                                                                                                |                                         |         |                                             |                             |                |                                                 |                                  |                            | G |
|                                                                                                                             |                                                                                                                                                                |                                         |         |                                             |                             |                |                                                 |                                  |                            |   |
|                                                                                                                             |                                                                                                                                                                |                                         |         |                                             |                             |                |                                                 |                                  |                            |   |
|                                                                                                                             |                                                                                                                                                                |                                         |         |                                             |                             |                |                                                 |                                  |                            |   |
|                                                                                                                             | Isionswerkzeuge dr. Kress kg                                                                                                                                   | ECU-DRILL-                              | UNI, SH | ANK FORM HAK, CO                            |                             |                |                                                 |                                  | FORMAT<br>A2               |   |
| SOLUTIONS AND DESIGNS<br>ENTITLED TO MAPAL ONL'<br>REGISTER PROPERTY RIG                                                    | ENTIONS, KNOW-HOW, TECHNICAL<br>SHOWN ON THE DRAWING ARE<br>Y. AS FAR AS MAPAL DID NOT<br>HTS HEREUPON YET, MAPAL<br>IE DIGHT EOD THE BEGISTA ATION OF         | MADAL                                   | MAP/    | AL                                          | DATE OF ISSUE<br>2022-10-20 | created<br>DK0 | document<br>607817250-000-00-                   | ED1                              | INDEX<br>00                | Н |
| FORMALLY RESERVES TH<br>PROPERTY RIGHTS. THE D<br>SHOWN ARE STRICTLY CO<br>ONLY BE MADE FOR THE F<br>THIS DRAWING NOR COPIE | IE RIGHT FOR THE REGISTRATION OF<br>DRAWING AS WELL AS THE MATTERS<br>DIFIDENTIAL. REPRODUCTIONS MAY<br>PURPOSE AGREED UPON. NEITHER<br>S: THEREOF MAY BE MADE |                                         |         | ionswerkzeuge<br>ess KG                     | DATE                        | APPROVED       | MATERIAL NUMBER 30421831                        |                                  | origin<br>ALD              |   |
| ACCESSIBLE TO THIRD PA<br>DRAWING NO RIGHT TO US                                                                            | RTIES. WITH THE DELIVERY OF THIS<br>SE IT FOR ANY PURPOSE IS GRANTED.<br>E OBLIGATIONS TO SECRECY AND USE<br>ROSECUTED.                                        | GENERAL TOLERANCE<br>SIZE ISO 14405-1 ① |         | DIMENSIONS NOT SHOWN<br>ARE MAPAL STANDARDS | $\bigcirc \bigcirc$         | scale<br>5:1   | TECHNICAL SPECIFICATION<br>SCD351-0330-2-2-1    | 40HA04-HP76                      |                            |   |
| 7                                                                                                                           | 8                                                                                                                                                              |                                         | 9       | 1(                                          | )                           |                | 11                                              |                                  | 12                         |   |