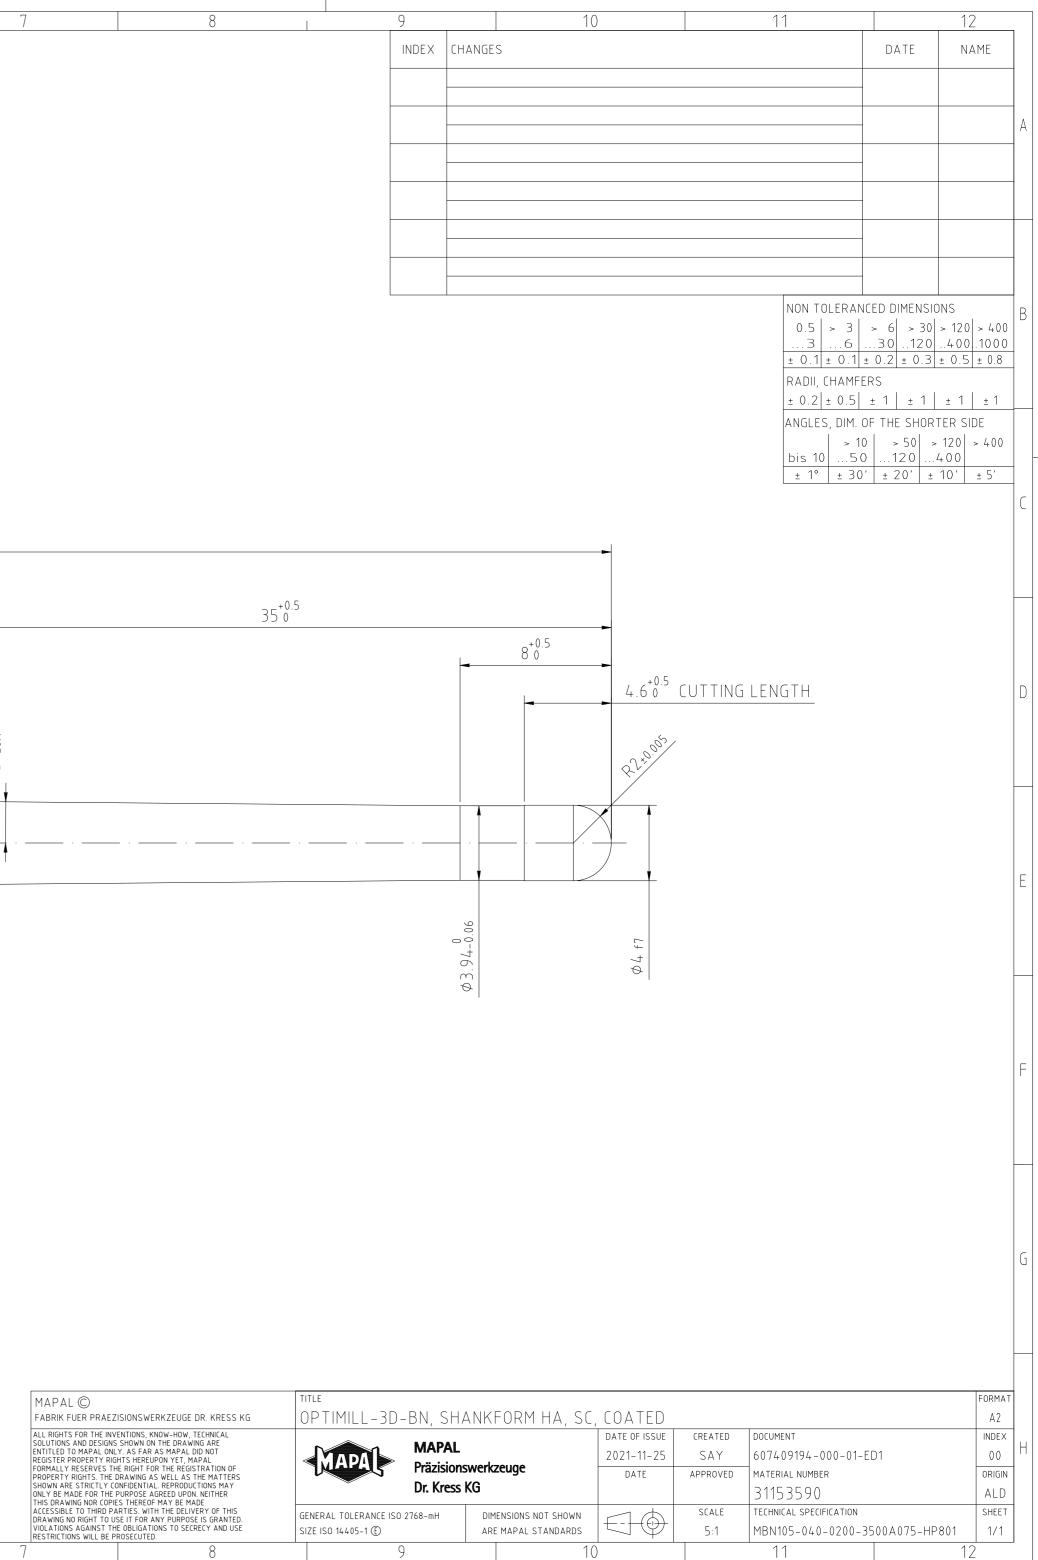

| 1 | 2                                                        | 3     | 4   |          | 5   | 6          |                                                                                                  |
|---|----------------------------------------------------------|-------|-----|----------|-----|------------|--------------------------------------------------------------------------------------------------|
| I |                                                          |       | +   | I        |     | 0          |                                                                                                  |
|   |                                                          |       |     |          |     |            |                                                                                                  |
|   |                                                          |       |     |          |     |            |                                                                                                  |
|   |                                                          |       |     |          |     |            |                                                                                                  |
|   |                                                          |       |     |          |     |            |                                                                                                  |
|   |                                                          |       |     |          |     |            |                                                                                                  |
|   |                                                          |       |     |          |     |            |                                                                                                  |
|   |                                                          |       |     |          |     |            |                                                                                                  |
|   | OPTIMILL-3D-BN                                           |       |     |          |     |            |                                                                                                  |
|   | HP801                                                    |       |     |          |     |            | 75±1                                                                                             |
|   |                                                          | •     |     | (37.016) |     |            |                                                                                                  |
|   |                                                          |       |     |          |     |            | -                                                                                                |
|   |                                                          |       |     |          |     |            |                                                                                                  |
|   |                                                          |       |     |          |     |            |                                                                                                  |
|   | 1                                                        |       |     |          |     |            | B<br>B<br>B<br>C<br>C<br>C<br>C<br>C<br>C<br>C<br>C<br>C<br>C<br>C<br>C<br>C<br>C<br>C<br>C<br>C |
|   | \$ \$ \$ \$ \$ \$ \$ \$ \$ \$ \$ \$ \$ \$ \$ \$ \$ \$ \$ | · · · | · · |          | · · | . <u> </u> |                                                                                                  |
|   |                                                          |       |     |          |     |            |                                                                                                  |
|   |                                                          |       |     |          |     |            |                                                                                                  |
|   |                                                          |       |     |          |     |            |                                                                                                  |
|   |                                                          |       |     |          |     |            |                                                                                                  |
|   |                                                          |       |     |          |     |            |                                                                                                  |
|   |                                                          |       |     |          |     |            |                                                                                                  |
|   | REGRINDING INFO                                          |       |     |          |     |            |                                                                                                  |
|   | TIP                                                      | 0     |     |          |     |            |                                                                                                  |
|   | OUTER DIAMETER                                           | 0     |     |          |     |            |                                                                                                  |
|   |                                                          |       |     |          |     |            |                                                                                                  |
|   | ADDING OF WORKING LENGTH<br>ADDING OF WORKING DIAMETER   |       |     |          |     |            |                                                                                                  |
|   |                                                          | -     |     |          |     |            |                                                                                                  |
|   | DECOATING                                                | 0     |     |          |     |            |                                                                                                  |