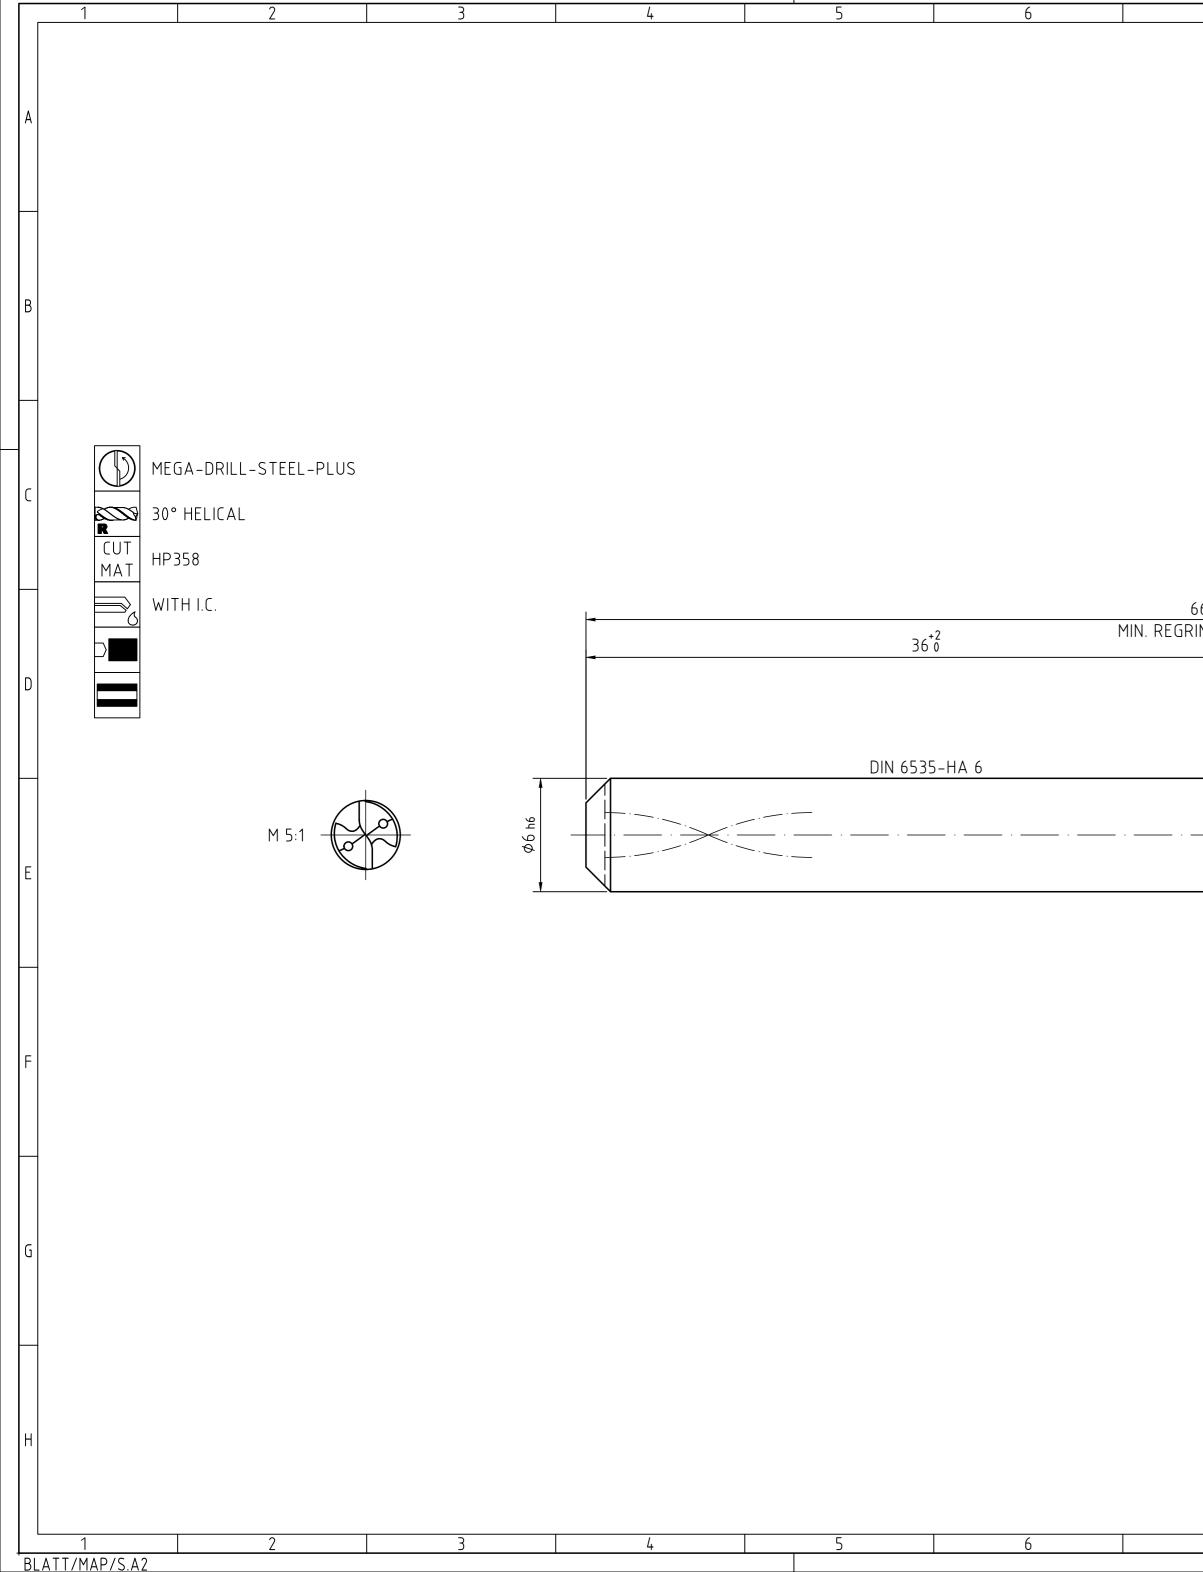

| 7 8                                                                                                                                                                                                                      |                                               | 9                   | 10                                          | )                           |              | 11                                           |                                    | 12                      |   |
|--------------------------------------------------------------------------------------------------------------------------------------------------------------------------------------------------------------------------|-----------------------------------------------|---------------------|---------------------------------------------|-----------------------------|--------------|----------------------------------------------|------------------------------------|-------------------------|---|
|                                                                                                                                                                                                                          |                                               | INDEX               | CHANGES DATE NA                             |                             |              |                                              |                                    |                         |   |
|                                                                                                                                                                                                                          |                                               | -                   |                                             |                             |              |                                              |                                    |                         |   |
|                                                                                                                                                                                                                          |                                               | -                   |                                             |                             |              |                                              |                                    |                         | A |
|                                                                                                                                                                                                                          |                                               | -                   |                                             |                             |              |                                              |                                    |                         |   |
|                                                                                                                                                                                                                          |                                               | -                   |                                             |                             |              |                                              |                                    |                         |   |
|                                                                                                                                                                                                                          |                                               | -                   |                                             |                             |              |                                              |                                    |                         |   |
|                                                                                                                                                                                                                          |                                               | -                   |                                             |                             |              |                                              |                                    |                         |   |
|                                                                                                                                                                                                                          |                                               |                     |                                             |                             |              | NON TOLERAN<br>0.5   > 3                     | NCED DIMENSIO<br>> 6 > 30<br>30120 |                         | В |
|                                                                                                                                                                                                                          |                                               |                     |                                             |                             |              | ± 0.1 ± 0.1                                  | ± 0.2 ± 0.3                        | 400.1000<br>± 0.5 ± 0.8 |   |
|                                                                                                                                                                                                                          |                                               |                     |                                             |                             |              | RADII, CHAMFI<br>± 0.2 ± 0.5                 |                                    | ± 1   ± 1               |   |
|                                                                                                                                                                                                                          |                                               |                     |                                             |                             |              | ANGLES, DIM.                                 | 0   > 50   >                       | 120 > 400               |   |
|                                                                                                                                                                                                                          |                                               |                     |                                             |                             |              | bis 1050<br>± 1° ± 30                        | 01204<br>0' ± 20' ±                | 400                     |   |
|                                                                                                                                                                                                                          |                                               |                     |                                             |                             |              |                                              |                                    |                         | C |
|                                                                                                                                                                                                                          |                                               |                     |                                             |                             |              |                                              |                                    |                         |   |
|                                                                                                                                                                                                                          |                                               |                     |                                             |                             |              |                                              |                                    |                         |   |
| 66±1.5<br>RIND LENGTH 56                                                                                                                                                                                                 |                                               |                     |                                             |                             |              |                                              |                                    |                         |   |
|                                                                                                                                                                                                                          | 28±1                                          |                     |                                             |                             |              |                                              |                                    |                         |   |
|                                                                                                                                                                                                                          | (                                             | 23)                 |                                             |                             |              |                                              |                                    |                         | D |
|                                                                                                                                                                                                                          |                                               |                     |                                             |                             | 664)         |                                              |                                    |                         |   |
|                                                                                                                                                                                                                          |                                               |                     |                                             |                             |              |                                              |                                    |                         |   |
|                                                                                                                                                                                                                          |                                               |                     |                                             |                             | _            |                                              |                                    |                         |   |
|                                                                                                                                                                                                                          |                                               |                     |                                             |                             |              |                                              |                                    |                         |   |
|                                                                                                                                                                                                                          |                                               |                     |                                             |                             | /            |                                              |                                    |                         | E |
|                                                                                                                                                                                                                          |                                               |                     |                                             |                             |              |                                              |                                    |                         |   |
|                                                                                                                                                                                                                          |                                               |                     | Ľ                                           |                             |              |                                              |                                    |                         |   |
|                                                                                                                                                                                                                          |                                               |                     | Ø3.65 m7                                    |                             |              |                                              |                                    |                         |   |
|                                                                                                                                                                                                                          |                                               |                     | ~                                           |                             |              |                                              |                                    |                         |   |
|                                                                                                                                                                                                                          |                                               |                     |                                             |                             |              |                                              |                                    |                         | F |
|                                                                                                                                                                                                                          |                                               |                     |                                             |                             |              |                                              |                                    |                         |   |
|                                                                                                                                                                                                                          |                                               |                     |                                             |                             |              |                                              |                                    |                         |   |
|                                                                                                                                                                                                                          |                                               |                     |                                             |                             |              |                                              |                                    |                         |   |
|                                                                                                                                                                                                                          |                                               |                     |                                             |                             |              |                                              |                                    |                         |   |
|                                                                                                                                                                                                                          |                                               |                     |                                             |                             |              |                                              |                                    |                         | G |
|                                                                                                                                                                                                                          |                                               |                     |                                             |                             |              |                                              |                                    |                         |   |
|                                                                                                                                                                                                                          |                                               |                     |                                             |                             |              |                                              |                                    |                         |   |
|                                                                                                                                                                                                                          |                                               |                     |                                             |                             |              |                                              |                                    |                         |   |
| MAPAL ©<br>FABRIK FUER PRAEZISIONSWERKZEUGE DR. KRESS KG                                                                                                                                                                 | MEGA-DRILL-                                   | -STEEL              | -PLUS, SHANKFOR                             | M HAK. CO                   | ATED         |                                              |                                    | FORMAT<br>A2            |   |
| ALL RIGHTS FOR THE INVENTIONS, KNOW-HOW, TECHNICAL<br>SOLUTIONS AND DESIGNS SHOWN ON THE DRAWING ARE<br>ENTITLED TO MAPAL ONLY. AS FAR AS MAPAL DID NOT<br>REGISTER PROPERTY RIGHTS HEREUPON YET, MAPAL                  |                                               | MAPA                | L                                           | DATE OF ISSUE<br>2022-11-16 | CREATED      | DOCUMENT<br>607850742-000-00-                | -ED1                               | INDEX<br>00             | Н |
| FORMALLY RESERVES THE RIGHT FOR THE REGISTRATION OF<br>PROPERTY RIGHTS. THE DRAWING AS WELL AS THE MATTERS<br>SHOWN ARE STRICTLY CONFIDENTIAL. REPRODUCTIONS MAY<br>IONLY BE MADE FOR THE PURPOSE AGREED UPON. NEITHER   |                                               | Präzisio<br>Dr. Kre | onswerkzeuge<br>ss KG                       | DATE                        | APPROVED     | MATERIAL NUMBER<br>31307546                  |                                    | ORIGIN<br>ALD           |   |
| THIS DRAWING NOR COPIES THEREOF MAY BE MADE<br>ACCESSIBLE TO THIRD PARTIES. WITH THE DELIVERY OF THIS<br>DRAWING NO RIGHT TO USE IT FOR ANY PURPOSE IS GRANTED.<br>VIOLATIONS AGAINST THE OBLIGATIONS TO SECRECY AND USE | GENERAL TOLERANCE ISO<br>SIZE ISO 14405-1 (E) | 2768-mH             | DIMENSIONS NOT SHOWN<br>ARE MAPAL STANDARDS |                             | scale<br>5:1 | TECHNICAL SPECIFICATION<br>SCD601-0365-2-2-1 |                                    | SHEET                   |   |
| RESTRICTIONS WILL BE PROSECUTED.                                                                                                                                                                                         |                                               | 9                   | ARE MAPAL STANDARDS                         |                             | ۱ ، ر        | 11                                           |                                    | 12                      |   |