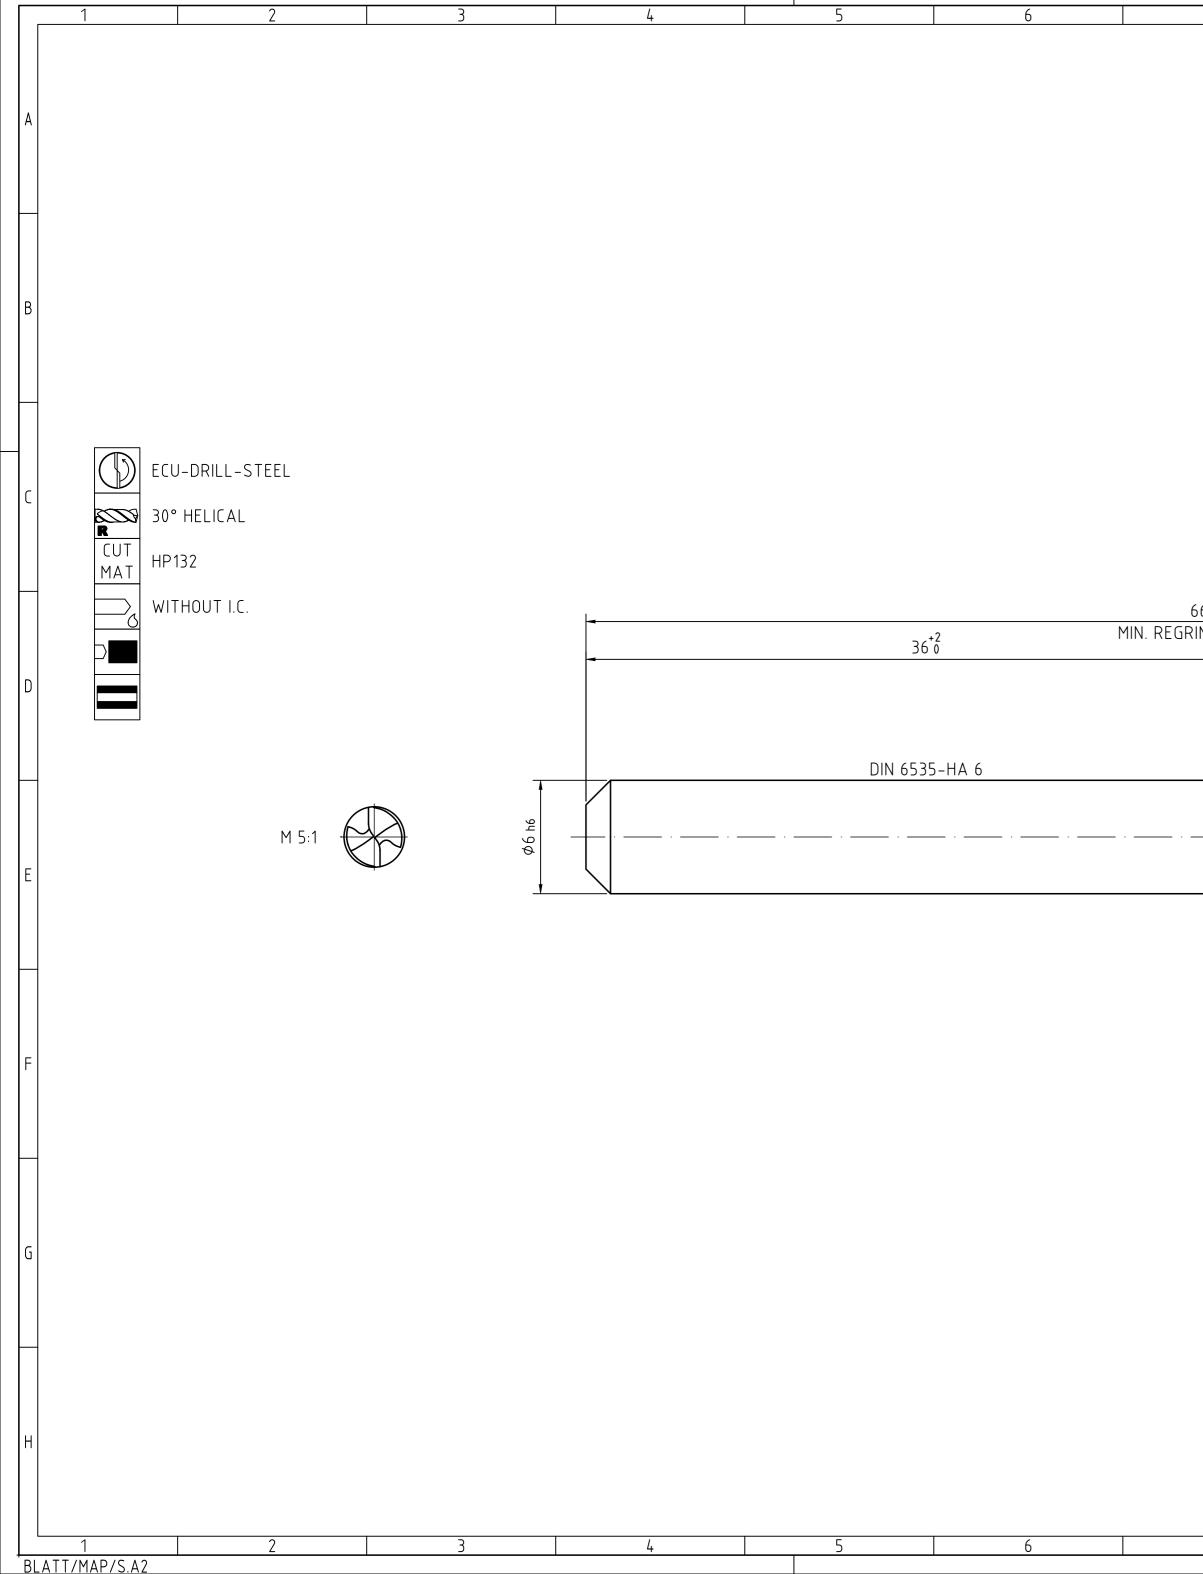

| 7                                                     |                                                                                                                                                                    | 8                                                      |                   | 9                 |                | 10                                      | )                  |                        | 11                                                                          |                                         | 12                                      |        |
|-------------------------------------------------------|--------------------------------------------------------------------------------------------------------------------------------------------------------------------|--------------------------------------------------------|-------------------|-------------------|----------------|-----------------------------------------|--------------------|------------------------|-----------------------------------------------------------------------------|-----------------------------------------|-----------------------------------------|--------|
|                                                       |                                                                                                                                                                    |                                                        |                   | INDEX             | CHANGE         | S                                       |                    |                        |                                                                             | DATE                                    | NAME                                    |        |
|                                                       |                                                                                                                                                                    |                                                        |                   |                   |                |                                         |                    |                        |                                                                             |                                         |                                         |        |
|                                                       |                                                                                                                                                                    |                                                        |                   |                   |                |                                         |                    |                        |                                                                             |                                         |                                         |        |
|                                                       |                                                                                                                                                                    |                                                        |                   |                   |                |                                         |                    |                        |                                                                             |                                         |                                         |        |
|                                                       |                                                                                                                                                                    |                                                        |                   |                   |                |                                         |                    |                        |                                                                             |                                         |                                         |        |
|                                                       |                                                                                                                                                                    |                                                        |                   |                   |                |                                         |                    |                        |                                                                             |                                         |                                         |        |
|                                                       |                                                                                                                                                                    |                                                        |                   |                   |                |                                         |                    |                        |                                                                             |                                         |                                         |        |
|                                                       |                                                                                                                                                                    |                                                        |                   |                   |                |                                         |                    |                        | NON TOLERAN<br>0.5 > 3<br>36<br>± 0.1 ± 0.1<br>RADII, CHAMFE<br>± 0.2 ± 0.5 | > 6 > 30<br>30120<br>± 0.2 ± 0.3<br>ERS | > 120 > 400<br>400 .1000<br>± 0.5 ± 0.8 | B      |
|                                                       |                                                                                                                                                                    |                                                        |                   |                   |                |                                         |                    |                        | ANGLES, DIM.                                                                | OF THE SHOR                             | TER SIDE                                |        |
|                                                       |                                                                                                                                                                    |                                                        |                   |                   |                |                                         |                    |                        | bis 1050                                                                    | 0 > 50 ><br>01204<br>' ± 20' ±          | 400                                     | ╡┠     |
|                                                       |                                                                                                                                                                    |                                                        |                   |                   |                |                                         |                    |                        |                                                                             |                                         |                                         | C      |
|                                                       |                                                                                                                                                                    |                                                        |                   |                   |                |                                         |                    |                        |                                                                             |                                         |                                         |        |
| 66±1.5                                                |                                                                                                                                                                    |                                                        |                   |                   |                |                                         |                    |                        |                                                                             |                                         |                                         |        |
| RIND LENG <sup>-</sup>                                | TH 56<br>I I <del>-</del>                                                                                                                                          |                                                        | 28±1              |                   |                |                                         |                    |                        |                                                                             |                                         |                                         |        |
|                                                       |                                                                                                                                                                    | ₊                                                      |                   | (23)              |                |                                         |                    |                        |                                                                             |                                         |                                         | D      |
|                                                       |                                                                                                                                                                    |                                                        |                   |                   |                |                                         | (0)                | 582)                   |                                                                             |                                         |                                         |        |
|                                                       |                                                                                                                                                                    |                                                        |                   |                   |                |                                         |                    |                        |                                                                             |                                         |                                         |        |
|                                                       |                                                                                                                                                                    |                                                        |                   |                   |                |                                         |                    | 7                      |                                                                             |                                         |                                         |        |
| ·                                                     |                                                                                                                                                                    |                                                        |                   | $\overline{}$     | $\overline{}$  |                                         | 1,0°1,1            | -' <br>><br><u>+</u> / |                                                                             |                                         |                                         |        |
|                                                       |                                                                                                                                                                    |                                                        |                   |                   |                |                                         |                    | /                      |                                                                             |                                         |                                         | E      |
|                                                       |                                                                                                                                                                    |                                                        |                   |                   |                |                                         |                    |                        |                                                                             |                                         |                                         |        |
|                                                       |                                                                                                                                                                    |                                                        |                   |                   |                | L m 7                                   |                    |                        |                                                                             |                                         |                                         |        |
|                                                       |                                                                                                                                                                    |                                                        |                   |                   |                | φ3.2 m7                                 |                    |                        |                                                                             |                                         |                                         |        |
|                                                       |                                                                                                                                                                    |                                                        |                   |                   |                |                                         |                    |                        |                                                                             |                                         |                                         |        |
|                                                       |                                                                                                                                                                    |                                                        |                   |                   |                |                                         |                    |                        |                                                                             |                                         |                                         | F      |
|                                                       |                                                                                                                                                                    |                                                        |                   |                   |                |                                         |                    |                        |                                                                             |                                         |                                         |        |
|                                                       |                                                                                                                                                                    |                                                        |                   |                   |                |                                         |                    |                        |                                                                             |                                         |                                         |        |
|                                                       |                                                                                                                                                                    |                                                        |                   |                   |                |                                         |                    |                        |                                                                             |                                         |                                         |        |
|                                                       |                                                                                                                                                                    |                                                        |                   |                   |                |                                         |                    |                        |                                                                             |                                         |                                         |        |
|                                                       |                                                                                                                                                                    |                                                        |                   |                   |                |                                         |                    |                        |                                                                             |                                         |                                         | G      |
|                                                       |                                                                                                                                                                    |                                                        |                   |                   |                |                                         |                    |                        |                                                                             |                                         |                                         |        |
|                                                       |                                                                                                                                                                    |                                                        |                   |                   |                |                                         |                    |                        |                                                                             |                                         |                                         |        |
|                                                       |                                                                                                                                                                    |                                                        | TITLE             |                   |                |                                         |                    |                        |                                                                             |                                         | FORMAT                                  |        |
|                                                       | UER PRAEZISIONSWERKZEU                                                                                                                                             |                                                        |                   |                   |                | K FORM HA, C                            | OATED              | CREATED                | DOCUMENT                                                                    |                                         | A2<br>INDEX                             |        |
| SOLUTIONS<br>ENTITLED TO<br>REGISTER PI<br>FORMALLY F | AND DESIGNS SHOWN ON THE DR/<br>0 MAPAL ONLY. AS FAR AS MAPA<br>ROPERTY RIGHTS HEREUPON YET<br>RESERVES THE RIGHT FOR THE RE                                       | AWING ARE<br>AL DID NOT<br>, MAPAL<br>EGISTRATION OF   | MAPAL             | MAP/<br>▶ Präzisi | AL<br>ionswerk | zeuge                                   | 2022-08-08<br>DATE | DKO                    | 607763987-000-00-<br>MATERIAL NUMBER                                        | -ED1                                    | 00<br>ORIGIN                            | H <br> |
| SHOWN ARE<br>ONLY BE MA<br>THIS DRAWI                 | RIGHTS. THE DRAWING AS WELL A<br>STRICTLY CONFIDENTIAL. REPRO<br>ADE FOR THE PURPOSE AGREED UN<br>ING NOR COPIES THEREOF MAY BE<br>E TO THIRD PARTIES. WITH THE DE | Ductions May<br>Pon. Neither<br>Made<br>Livery of This |                   | Dr. Kre           | ess KG         |                                         |                    |                        | 30568694<br>TECHNICAL SPECIFICATION                                         |                                         | ALD                                     |        |
| DRAWING NO<br>VIOLATIONS                              | O RIGHT TO USE IT FOR ANY PURP<br>S AGAINST THE OBLIGATIONS TO S<br>NS WILL BE PROSECUTED.                                                                         | POSE IS GRANTED.<br>SECRECY AND USE                    | GENERAL TOLERANCE |                   |                | IENSIONS NOT SHOWN<br>E MAPAL STANDARDS |                    |                        | SCD360-0320-2-2-                                                            | 140HA05-HP13                            | 32 1/1                                  |        |
| 7                                                     |                                                                                                                                                                    | 8                                                      |                   | 9                 |                | 10                                      | )                  |                        | 11                                                                          |                                         | 12                                      |        |