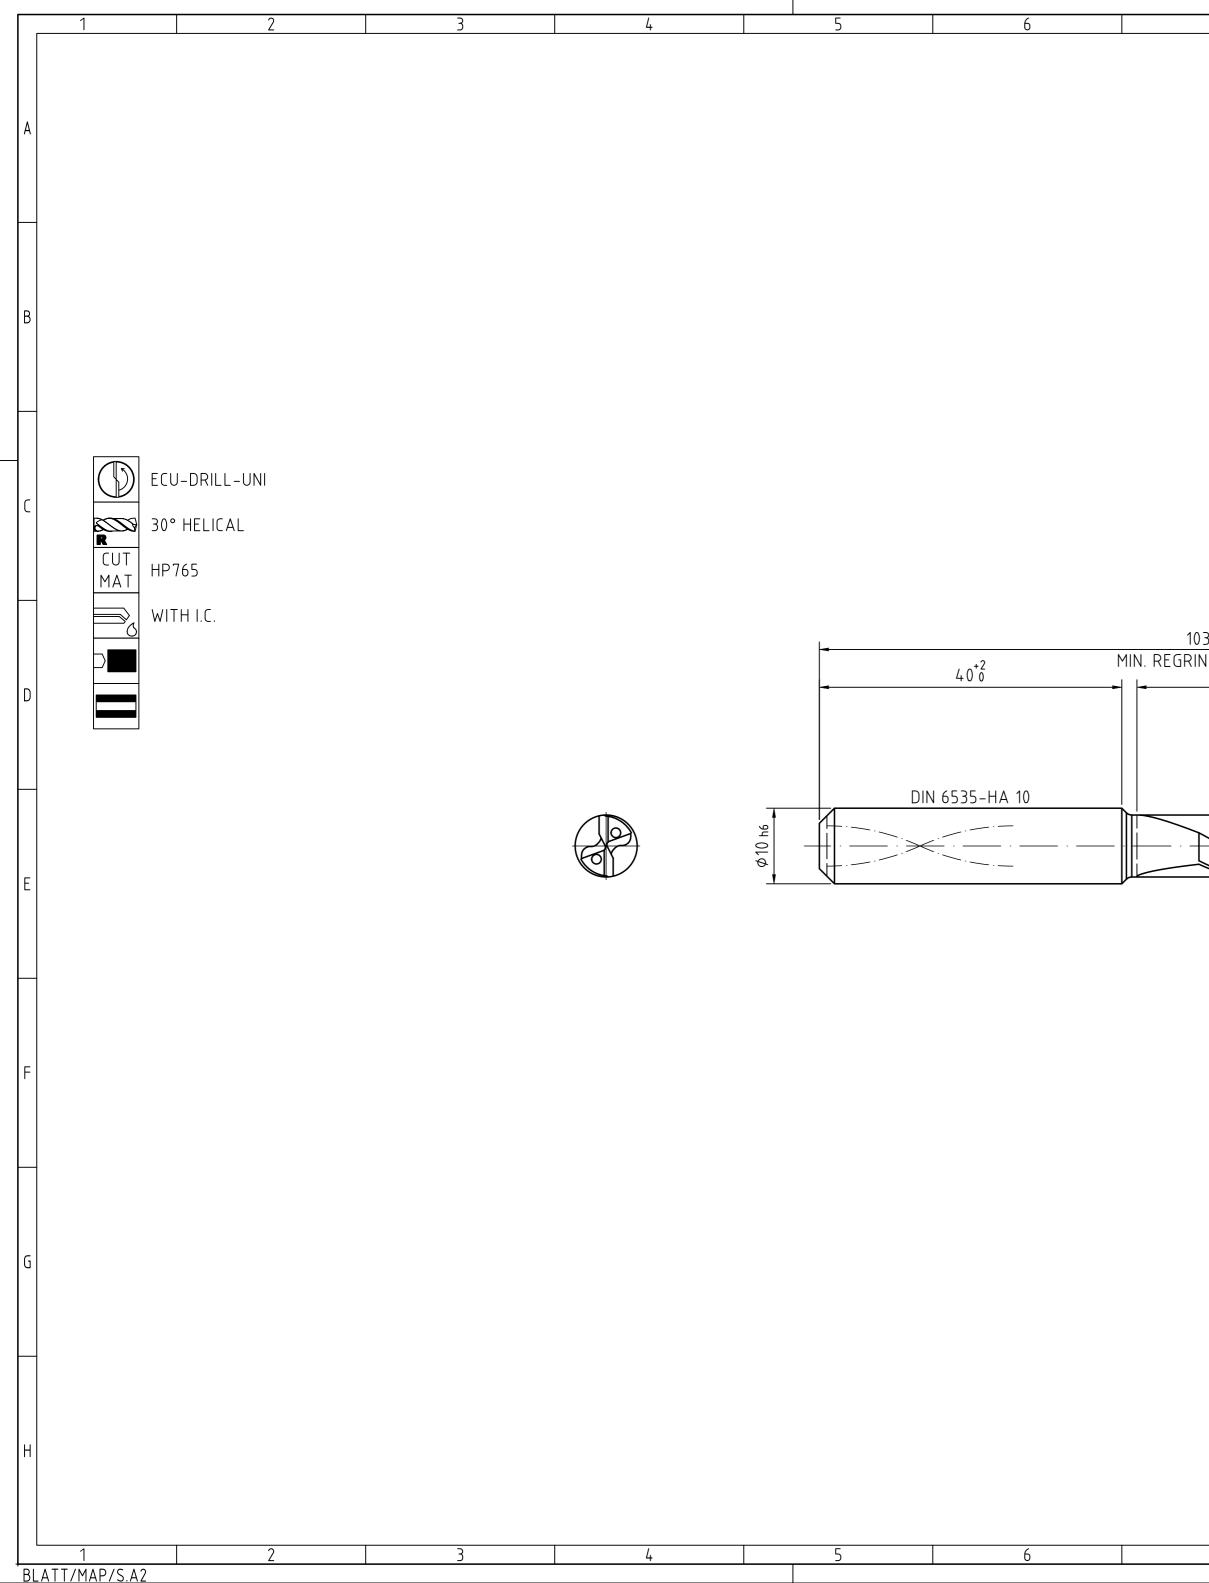

| 7            |                                                                                                                                        | 8                                                                                                                                                                |               | 9                         | 1                                           | 0                  |                 | 11                                  |                                                                   | 12                     |                |
|--------------|----------------------------------------------------------------------------------------------------------------------------------------|------------------------------------------------------------------------------------------------------------------------------------------------------------------|---------------|---------------------------|---------------------------------------------|--------------------|-----------------|-------------------------------------|-------------------------------------------------------------------|------------------------|----------------|
| 1            |                                                                                                                                        | 0                                                                                                                                                                |               | INDEX C                   | •                                           | 0                  |                 |                                     | DATE                                                              | NAME                   | ٦              |
|              |                                                                                                                                        |                                                                                                                                                                  |               |                           |                                             |                    |                 |                                     |                                                                   |                        | -              |
|              |                                                                                                                                        |                                                                                                                                                                  |               |                           |                                             |                    |                 |                                     |                                                                   |                        | _              |
|              |                                                                                                                                        |                                                                                                                                                                  |               |                           |                                             |                    |                 |                                     |                                                                   |                        | '              |
|              |                                                                                                                                        |                                                                                                                                                                  |               |                           |                                             |                    |                 |                                     | -                                                                 |                        |                |
|              |                                                                                                                                        |                                                                                                                                                                  |               |                           |                                             |                    |                 |                                     | _                                                                 |                        | 1              |
|              |                                                                                                                                        |                                                                                                                                                                  |               |                           |                                             |                    |                 |                                     |                                                                   |                        | ╉              |
|              |                                                                                                                                        |                                                                                                                                                                  |               |                           |                                             |                    |                 |                                     |                                                                   |                        | -              |
|              |                                                                                                                                        |                                                                                                                                                                  |               |                           |                                             |                    |                 |                                     | 1                                                                 |                        | _              |
|              |                                                                                                                                        |                                                                                                                                                                  |               |                           |                                             |                    |                 | 0.5 > 3                             | ANCED DIMENSION<br>> 6 > 30 ><br>30120<br>1 ± 0.2 ± 0.3 ±<br>EERS | 120 > 400<br>400 .1000 | )              |
|              |                                                                                                                                        |                                                                                                                                                                  |               |                           |                                             |                    |                 |                                     | 5 ± 1 ± 1                                                         | ± 1   ± 1              | $\downarrow$   |
|              |                                                                                                                                        |                                                                                                                                                                  |               |                           |                                             |                    |                 | bis 105                             | 0F THE SHORTE<br>10 > 50 > 7<br>501204<br>10' ± 20' ± 1           | 120 > 400<br>00        | _              |
|              |                                                                                                                                        |                                                                                                                                                                  |               |                           |                                             |                    |                 |                                     |                                                                   | 0 20                   |                |
|              |                                                                                                                                        |                                                                                                                                                                  |               |                           |                                             |                    |                 |                                     |                                                                   |                        |                |
|              |                                                                                                                                        |                                                                                                                                                                  |               |                           |                                             |                    |                 |                                     |                                                                   |                        |                |
|              |                                                                                                                                        |                                                                                                                                                                  |               |                           |                                             |                    |                 |                                     |                                                                   |                        |                |
| 3±1.         | ς                                                                                                                                      |                                                                                                                                                                  |               |                           |                                             |                    |                 |                                     |                                                                   |                        |                |
|              | LENGTH 93                                                                                                                              | (1.                                                                                                                                                              |               |                           |                                             |                    |                 |                                     |                                                                   |                        |                |
|              |                                                                                                                                        | 61±1                                                                                                                                                             |               |                           |                                             |                    |                 |                                     |                                                                   |                        |                |
| ŀ            |                                                                                                                                        | (49)                                                                                                                                                             |               |                           |                                             |                    |                 |                                     |                                                                   |                        |                |
|              |                                                                                                                                        |                                                                                                                                                                  |               | (1.49                     | 92)                                         |                    |                 |                                     |                                                                   |                        |                |
|              |                                                                                                                                        |                                                                                                                                                                  |               |                           |                                             |                    |                 |                                     |                                                                   |                        |                |
| +            |                                                                                                                                        |                                                                                                                                                                  |               |                           |                                             |                    |                 |                                     |                                                                   |                        |                |
| $\leq$       |                                                                                                                                        |                                                                                                                                                                  |               | 14.0°±1°                  |                                             |                    |                 |                                     |                                                                   |                        |                |
| $\downarrow$ |                                                                                                                                        |                                                                                                                                                                  |               |                           |                                             |                    |                 |                                     |                                                                   |                        | E              |
|              |                                                                                                                                        |                                                                                                                                                                  |               | ,                         |                                             |                    |                 |                                     |                                                                   |                        |                |
|              |                                                                                                                                        |                                                                                                                                                                  |               |                           |                                             |                    |                 |                                     |                                                                   |                        |                |
|              |                                                                                                                                        |                                                                                                                                                                  | Ø8.2 m7       |                           |                                             |                    |                 |                                     |                                                                   |                        |                |
|              |                                                                                                                                        |                                                                                                                                                                  | φ8.           |                           |                                             |                    |                 |                                     |                                                                   |                        |                |
|              |                                                                                                                                        |                                                                                                                                                                  | ·             |                           |                                             |                    |                 |                                     |                                                                   |                        |                |
|              |                                                                                                                                        |                                                                                                                                                                  |               |                           |                                             |                    |                 |                                     |                                                                   |                        | F              |
|              |                                                                                                                                        |                                                                                                                                                                  |               |                           |                                             |                    |                 |                                     |                                                                   |                        |                |
|              |                                                                                                                                        |                                                                                                                                                                  |               |                           |                                             |                    |                 |                                     |                                                                   |                        |                |
|              |                                                                                                                                        |                                                                                                                                                                  |               |                           |                                             |                    |                 |                                     |                                                                   |                        | ┝              |
|              |                                                                                                                                        |                                                                                                                                                                  |               |                           |                                             |                    |                 |                                     |                                                                   |                        |                |
|              |                                                                                                                                        |                                                                                                                                                                  |               |                           |                                             |                    |                 |                                     |                                                                   |                        |                |
|              |                                                                                                                                        |                                                                                                                                                                  |               |                           |                                             |                    |                 |                                     |                                                                   |                        |                |
|              |                                                                                                                                        |                                                                                                                                                                  |               |                           |                                             |                    |                 |                                     |                                                                   |                        |                |
|              |                                                                                                                                        |                                                                                                                                                                  |               |                           |                                             |                    |                 |                                     |                                                                   |                        |                |
|              |                                                                                                                                        |                                                                                                                                                                  |               |                           |                                             |                    |                 |                                     |                                                                   |                        | F              |
|              |                                                                                                                                        |                                                                                                                                                                  |               |                           |                                             |                    |                 |                                     |                                                                   |                        |                |
|              | MAPAL ©<br>Fabrik fuer praezi                                                                                                          | ISIONSWERKZEUGE DR. KRESS KG                                                                                                                                     | ECU-DRI       | LL-UNI. SHA               | NK FORM HAK, C                              | OATED              |                 |                                     |                                                                   | FORMAT<br>A2           | T              |
|              | ALL RIGHTS FOR THE INVE<br>SOLUTIONS AND DESIGNS<br>ENTITLED TO MAPAL ONLY                                                             | ENTIONS, KNOW-HOW, TECHNICAL<br>SHOWN ON THE DRAWING ARE<br>Y. AS FAR AS MAPAL DID NOT                                                                           |               | MAPAL                     |                                             | DATE OF ISSUE      |                 | DOCUMENT<br>607817909-000-00        | ) FD1                                                             | INDEX                  | <del>ر</del> ا |
|              | REGISTER PROPERTY RIGHTS HERUF<br>FORMALLY RESERVES THE RIGHT FO<br>PROPERTY RIGHTS. THE DRAWING AS<br>SHOWN ARE STRICTLY CONFIDENTIAL | HTS HEREUPON YET, MAPAL<br>E RIGHT FOR THE REGISTRATION OF<br>IPAWING AS WELL AS THE MATTERS                                                                     |               | Präzision                 | nswerkzeuge                                 | 2022-10-21<br>DATE | DK0<br>approved | MATERIAL NUMBER                     | J-EUT                                                             | 00<br>Origin           | 1              |
|              | ONLY BE MADE FOR THE P                                                                                                                 | INFIDENTIAL. REPRODUCTIONS MAY<br>PURPOSE AGREED UPON. NEITHER<br>S THEREOF MAY BE MADE<br>RTIES. WITH THE DELIVERY OF THIS<br>SE IT FOR ANY PURPOSE IS GRANTED. |               |                           | 1                                           |                    | SCALE           | 30422014<br>TECHNICAL SPECIFICATION | N                                                                 | ALD<br>SHEET           |                |
|              | DRAWING NO RIGHT TO US<br>VIOLATIONS AGAINST THE<br>RESTRICTIONS WILL BE PR                                                            | E OBLIGATIONS TO SECRECY AND USE                                                                                                                                 | GENERAL TOLER | ANCE ISO 2768-mH<br>1 (E) | DIMENSIONS NOT SHOWN<br>ARE MAPAL STANDARDS | $\Box = \Box$      | 2:1             | SCD351-0820-2-2-                    |                                                                   |                        |                |
| 7            |                                                                                                                                        | 8                                                                                                                                                                |               | 9                         | 1                                           | 0                  |                 | 11                                  |                                                                   | 12                     |                |