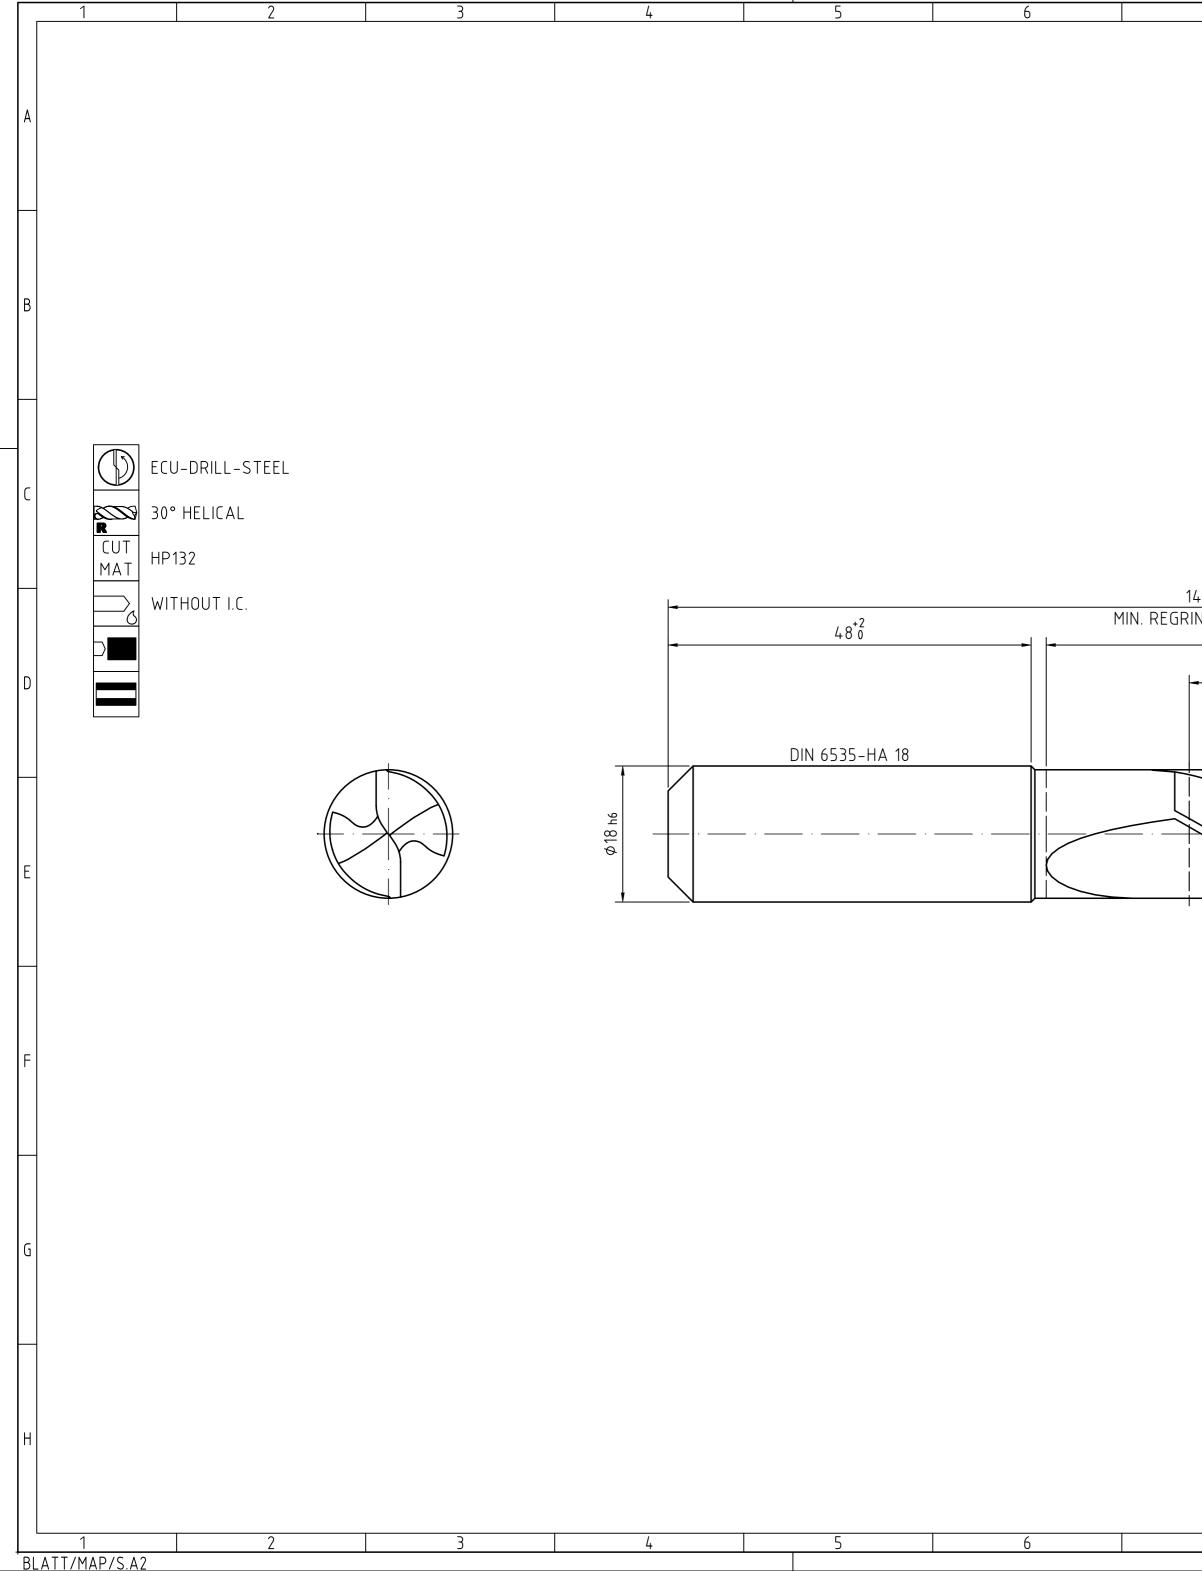

| 7 8                                                                                                                                                                                                                                                                                                                                                      | 9       | 10                                      |                                     |     | 11                                                                                                                                                     |                                             | 12                                      |                |
|----------------------------------------------------------------------------------------------------------------------------------------------------------------------------------------------------------------------------------------------------------------------------------------------------------------------------------------------------------|---------|-----------------------------------------|-------------------------------------|-----|--------------------------------------------------------------------------------------------------------------------------------------------------------|---------------------------------------------|-----------------------------------------|----------------|
|                                                                                                                                                                                                                                                                                                                                                          | INDEX   | CHANGES DATE N.                         |                                     |     |                                                                                                                                                        |                                             | NAME                                    |                |
|                                                                                                                                                                                                                                                                                                                                                          |         |                                         |                                     |     |                                                                                                                                                        |                                             |                                         |                |
|                                                                                                                                                                                                                                                                                                                                                          |         |                                         |                                     |     |                                                                                                                                                        |                                             |                                         | A              |
|                                                                                                                                                                                                                                                                                                                                                          |         |                                         |                                     |     |                                                                                                                                                        |                                             |                                         |                |
|                                                                                                                                                                                                                                                                                                                                                          |         |                                         |                                     |     |                                                                                                                                                        |                                             |                                         |                |
|                                                                                                                                                                                                                                                                                                                                                          |         |                                         |                                     |     |                                                                                                                                                        |                                             |                                         |                |
|                                                                                                                                                                                                                                                                                                                                                          |         |                                         |                                     |     | NON TOLERAN<br>0.5 > 3<br>36<br>± 0.1 ± 0.1<br>RADII, CHAMFE                                                                                           | > 6 > 30<br>30120 .<br>± 0.2 ± 0.3 :<br>ERS | > 120 > 400<br>400 .1000<br>± 0.5 ± 0.8 | В              |
|                                                                                                                                                                                                                                                                                                                                                          |         |                                         |                                     |     | $\begin{array}{c c} \pm 0.2 & \pm 0.5 \\ \hline \text{ANGLES, DIM. (} \\ & & > 1( \\ \text{bis 10} & \dots 5 ( \\ \pm 1^\circ & \pm 30 \\ \end{array}$ | OF THE SHORT                                | TER SIDE<br>120 > 400<br>+00            |                |
| 143±1.5<br>RIND LENGTH 133                                                                                                                                                                                                                                                                                                                               |         |                                         |                                     |     |                                                                                                                                                        |                                             |                                         |                |
| 93±1 (71)                                                                                                                                                                                                                                                                                                                                                |         | (3.                                     | 094)                                |     |                                                                                                                                                        |                                             |                                         | D              |
|                                                                                                                                                                                                                                                                                                                                                          |         |                                         |                                     |     |                                                                                                                                                        |                                             |                                         | E              |
|                                                                                                                                                                                                                                                                                                                                                          |         | ф17 m7                                  |                                     |     |                                                                                                                                                        |                                             |                                         | F              |
|                                                                                                                                                                                                                                                                                                                                                          |         |                                         |                                     |     |                                                                                                                                                        |                                             |                                         | G              |
| ALL RIGHTS FOR THE INVENTIONS, KNOW-HOW, TECHNICAL<br>SOLUTIONS AND DESIGNS SHOWN ON THE DRAWING ARE<br>ENTITLED TO MAPAL ONLY. AS FAR AS MAPAL DID NOT<br>REGISTER PROPERTY RIGHTS HEREUPON YET, MAPAL<br>FORMALLY RESERVES THE RIGHT FOR THE REGISTRATION OF                                                                                           | MAP     | SHANK FORM HA, C<br>AL<br>ionswerkzeuge | DATE OF ISSUE<br>2022-08-08<br>DATE | PG  | DOCUMENT<br>607764093-000-00-<br>MATERIAL NUMBER                                                                                                       | -ED1                                        | FORMAT<br>A2<br>INDEX<br>00<br>ORIGIN   | <br> <br> <br> |
| PROPERTY RIGHTS. THE DRAWING AS WELL AS THE MATTERS<br>SHOWN ARE STRICTLY CONFIDENTIAL. REPRODUCTIONS MAY<br>ONLY BE MADE FOR THE PURPOSE AGREED UPON. NEITHER<br>THIS DRAWING NOR COPIES THEREOF MAY BE MADE<br>ACCESSIBLE TO THIRD PARTIES. WITH THE DELIVERY OF THIS<br>DRAWING NO RIGHT TO USE IT FOR ANY PURPOSE IS GRANTED.<br>GENERAL TOLERANCE I | Dr. Kro | ESS KG                                  |                                     |     | 30568807<br>TECHNICAL SPECIFICATION                                                                                                                    |                                             | ALD                                     |                |
| VIOLATIONS AGAINST THE OBLIGATIONS TO SECRECY AND USE<br>RESTRICTIONS WILL BE PROSECUTED.                                                                                                                                                                                                                                                                | 9       | ARE MAPAL STANDARDS                     |                                     | 2:1 | SCD360-1700-2-2-1<br>11                                                                                                                                | 40HA05-HP13                                 | 2 1/1<br>12                             |                |