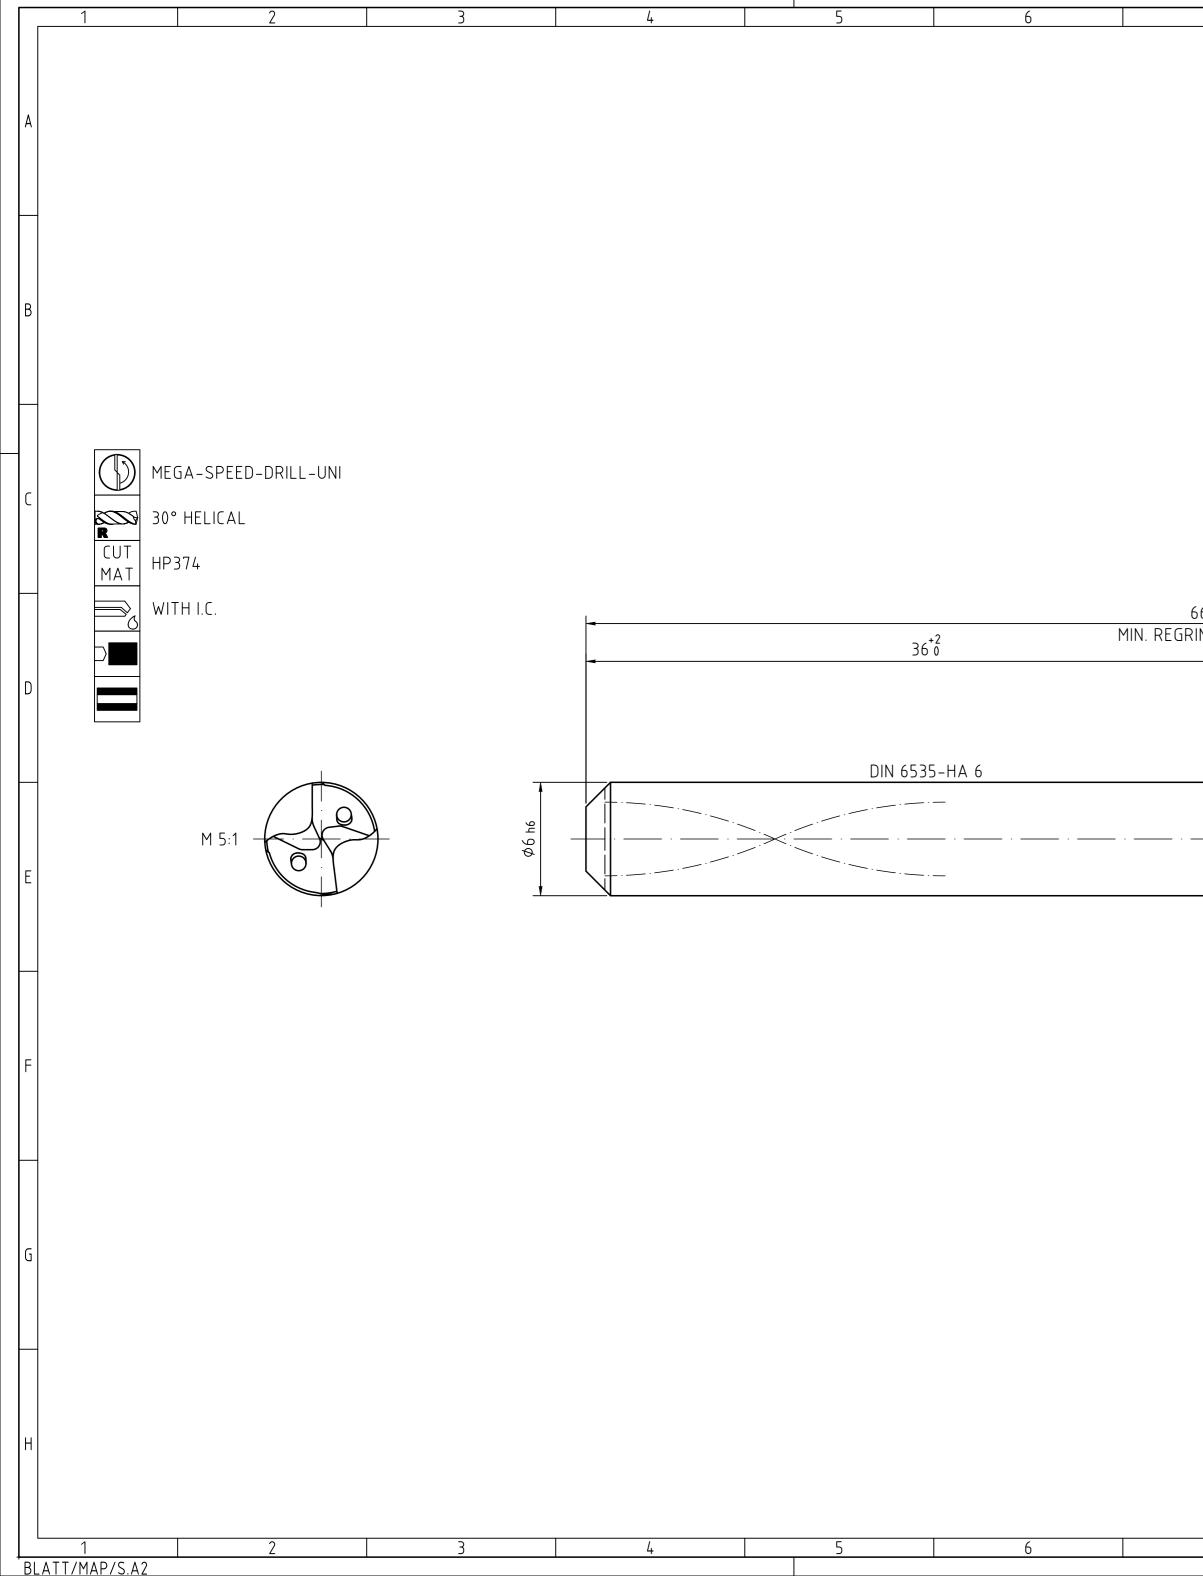

| 7                                                                       | 8                                                                                                                                                             |                                           | 9                 | . 10                                        |              |      | 11                                                                             |                                           | 12                                      |   |
|-------------------------------------------------------------------------|---------------------------------------------------------------------------------------------------------------------------------------------------------------|-------------------------------------------|-------------------|---------------------------------------------|--------------|------|--------------------------------------------------------------------------------|-------------------------------------------|-----------------------------------------|---|
|                                                                         |                                                                                                                                                               | INDEX                                     | CHANGES DATE NAME |                                             |              |      |                                                                                |                                           |                                         |   |
|                                                                         |                                                                                                                                                               |                                           |                   |                                             |              |      |                                                                                |                                           |                                         |   |
|                                                                         |                                                                                                                                                               |                                           |                   |                                             |              |      |                                                                                |                                           |                                         | A |
|                                                                         |                                                                                                                                                               |                                           |                   |                                             |              |      |                                                                                |                                           |                                         |   |
|                                                                         |                                                                                                                                                               |                                           |                   |                                             |              |      |                                                                                |                                           |                                         |   |
|                                                                         |                                                                                                                                                               |                                           |                   |                                             |              |      |                                                                                |                                           |                                         |   |
|                                                                         |                                                                                                                                                               |                                           |                   |                                             |              |      |                                                                                |                                           |                                         |   |
|                                                                         |                                                                                                                                                               |                                           |                   |                                             |              |      | NON TOLERAN    0.5  > 3   3 6    ± 0.1  ± 0.1    RADII, CHAMFE    ± 0.2  ± 0.5 | > 6 > 30<br>30120<br>± 0.2 ± 0.3 :<br>ERS | > 120 > 400<br>400 .1000<br>± 0.5 ± 0.8 | В |
|                                                                         |                                                                                                                                                               |                                           |                   |                                             |              |      | ANGLES, DIM. (                                                                 | OF THE SHORT                              | ER SIDE                                 |   |
|                                                                         |                                                                                                                                                               |                                           |                   |                                             |              |      | bis 1050<br>± 1° ± 30                                                          | )1204<br>' ± 20' ±                        | 120 2 400<br>400<br>10' ± 5'            |   |
|                                                                         |                                                                                                                                                               |                                           |                   |                                             |              |      |                                                                                |                                           |                                         | С |
|                                                                         |                                                                                                                                                               |                                           |                   |                                             |              |      |                                                                                |                                           |                                         |   |
| 66±1.5                                                                  |                                                                                                                                                               |                                           |                   |                                             |              |      |                                                                                |                                           |                                         |   |
| RIND LENGTH 56                                                          | ۹                                                                                                                                                             | 28±                                       | 1                 |                                             |              |      |                                                                                |                                           |                                         |   |
|                                                                         |                                                                                                                                                               |                                           | (20)              |                                             |              |      |                                                                                |                                           |                                         | D |
|                                                                         |                                                                                                                                                               |                                           |                   |                                             | <b>(</b> 1.) | 243) |                                                                                |                                           |                                         |   |
|                                                                         |                                                                                                                                                               |                                           |                   |                                             |              |      |                                                                                |                                           |                                         |   |
|                                                                         |                                                                                                                                                               |                                           |                   |                                             |              | λ    |                                                                                |                                           |                                         |   |
|                                                                         |                                                                                                                                                               |                                           |                   |                                             | 135°±1       |      |                                                                                |                                           |                                         |   |
|                                                                         |                                                                                                                                                               |                                           |                   |                                             |              |      |                                                                                |                                           |                                         | E |
|                                                                         |                                                                                                                                                               |                                           |                   |                                             |              |      |                                                                                |                                           |                                         |   |
|                                                                         |                                                                                                                                                               |                                           |                   |                                             |              |      |                                                                                |                                           |                                         |   |
|                                                                         |                                                                                                                                                               |                                           |                   | Ø6 h7                                       |              |      |                                                                                |                                           |                                         |   |
|                                                                         |                                                                                                                                                               |                                           |                   | ā                                           |              |      |                                                                                |                                           |                                         |   |
|                                                                         |                                                                                                                                                               |                                           |                   |                                             |              |      |                                                                                |                                           |                                         | F |
|                                                                         |                                                                                                                                                               |                                           |                   |                                             |              |      |                                                                                |                                           |                                         |   |
|                                                                         |                                                                                                                                                               |                                           |                   |                                             |              |      |                                                                                |                                           |                                         |   |
|                                                                         |                                                                                                                                                               |                                           |                   |                                             |              |      |                                                                                |                                           |                                         |   |
|                                                                         |                                                                                                                                                               |                                           |                   |                                             |              |      |                                                                                |                                           |                                         |   |
|                                                                         |                                                                                                                                                               |                                           |                   |                                             |              |      |                                                                                |                                           |                                         | G |
|                                                                         |                                                                                                                                                               |                                           |                   |                                             |              |      |                                                                                |                                           |                                         |   |
|                                                                         |                                                                                                                                                               |                                           |                   |                                             |              |      |                                                                                |                                           |                                         |   |
|                                                                         |                                                                                                                                                               | TITLE                                     |                   |                                             |              |      |                                                                                |                                           | FORMAT                                  |   |
|                                                                         | ZISIONSWERKZEUGE DR. KRESS KG                                                                                                                                 |                                           | ED-DRIL           | L-UNI, SHANK FORM                           | HAK, COA     |      |                                                                                |                                           | A2                                      |   |
| ENTITLED TO MAPAL ONL<br>REGISTER PROPERTY RIG                          | /ENTIONS, KNOW-HOW, TECHNICAL<br>S SHOWN ON THE DRAWING ARE<br>LY. AS FAR AS MAPAL DID NOT<br>HITS HEREUPON YET, MAPAL<br>HE RIGHT FOR THE REGISTRATION OF    | MAPA                                      | MAP⁄<br>▶ Präzis  | AL<br>ionswerkzeuge                         | 2022-12-15   | DKO  | DOCUMENT<br>607883495-000-00-                                                  | ·ED1                                      | INDEX<br>00                             | H |
| SHOWN ARE STRICTLY CO<br>ONLY BE MADE FOR THE<br>THIS DRAWING NOR COPID | E RIGHT FOR THE REGISTRATION OF<br>DRAWING AS WELL AS THE MATTERS<br>ONFIDENTIAL. REPRODUCTIONS MAY<br>PURPOSE AGREED UPON. NEITHER<br>ES THEREOF MAY BE MADE |                                           |                   | ess KG                                      | DATE         |      | MATERIAL NUMBER                                                                |                                           | ORIGIN<br>ALD                           |   |
| ACCESSIBLE TO THIRD PA<br>DRAWING NO RIGHT TO U                         | ARTIES. WITH THE DELIVERY OF THIS<br>ISE IT FOR ANY PURPOSE IS GRANTED.<br>IE OBLIGATIONS TO SECRECY AND USE<br>ROSECUTED.                                    | GENERAL TOLERANCE<br>SIZE ISO 14405-1 (È) |                   | DIMENSIONS NOT SHOWN<br>ARE MAPAL STANDARDS | =            |      | TECHNICAL SPECIFICATION                                                        | 35HA03-HP37                               |                                         |   |
| 7                                                                       | 8                                                                                                                                                             |                                           | 9                 | 10                                          |              |      | 11                                                                             |                                           | 12                                      |   |