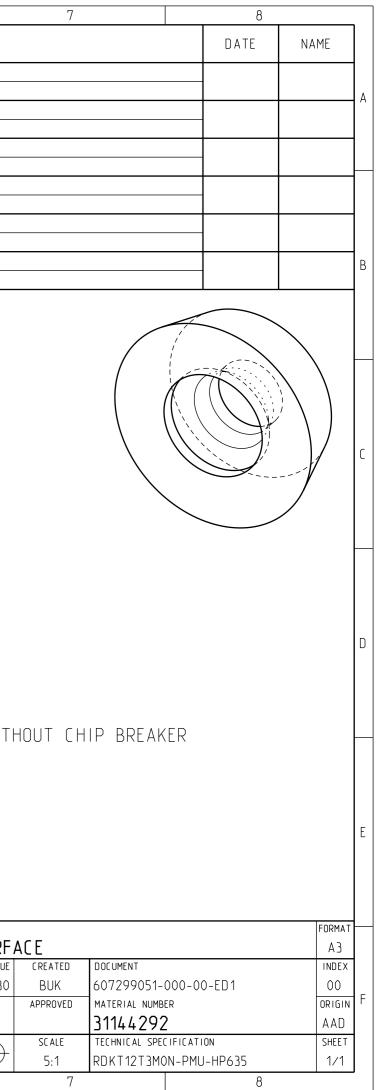

| ٦ |     | 1 | 2 | 3    | 1                                                                                                                                                                                                                                                                                                                                                                                                                                                                                                                                                                                                                                                                                     | 5                         |                    | ۷.                  | 1                           |
|---|-----|---|---|------|---------------------------------------------------------------------------------------------------------------------------------------------------------------------------------------------------------------------------------------------------------------------------------------------------------------------------------------------------------------------------------------------------------------------------------------------------------------------------------------------------------------------------------------------------------------------------------------------------------------------------------------------------------------------------------------|---------------------------|--------------------|---------------------|-----------------------------|
|   | ſ   | I | ζ | د ا  | 4                                                                                                                                                                                                                                                                                                                                                                                                                                                                                                                                                                                                                                                                                     | <u>ر</u> ۲                | INDEX              | 6<br>CHANGES        |                             |
|   |     |   |   |      |                                                                                                                                                                                                                                                                                                                                                                                                                                                                                                                                                                                                                                                                                       |                           | INDLA              |                     |                             |
|   | Α   |   |   |      |                                                                                                                                                                                                                                                                                                                                                                                                                                                                                                                                                                                                                                                                                       |                           |                    |                     |                             |
|   | , , |   |   |      |                                                                                                                                                                                                                                                                                                                                                                                                                                                                                                                                                                                                                                                                                       |                           |                    |                     |                             |
|   |     |   |   |      |                                                                                                                                                                                                                                                                                                                                                                                                                                                                                                                                                                                                                                                                                       |                           |                    |                     |                             |
| - |     |   |   |      |                                                                                                                                                                                                                                                                                                                                                                                                                                                                                                                                                                                                                                                                                       |                           |                    |                     |                             |
|   |     |   |   |      |                                                                                                                                                                                                                                                                                                                                                                                                                                                                                                                                                                                                                                                                                       |                           |                    |                     |                             |
|   |     |   |   |      |                                                                                                                                                                                                                                                                                                                                                                                                                                                                                                                                                                                                                                                                                       |                           |                    |                     |                             |
|   | В   |   |   |      |                                                                                                                                                                                                                                                                                                                                                                                                                                                                                                                                                                                                                                                                                       |                           |                    |                     |                             |
|   |     |   |   |      |                                                                                                                                                                                                                                                                                                                                                                                                                                                                                                                                                                                                                                                                                       |                           |                    |                     |                             |
|   |     |   |   |      |                                                                                                                                                                                                                                                                                                                                                                                                                                                                                                                                                                                                                                                                                       |                           |                    |                     |                             |
|   |     |   |   |      |                                                                                                                                                                                                                                                                                                                                                                                                                                                                                                                                                                                                                                                                                       |                           |                    |                     |                             |
|   |     |   |   |      |                                                                                                                                                                                                                                                                                                                                                                                                                                                                                                                                                                                                                                                                                       |                           |                    |                     |                             |
|   |     |   |   |      |                                                                                                                                                                                                                                                                                                                                                                                                                                                                                                                                                                                                                                                                                       |                           |                    |                     |                             |
|   |     |   |   | 3.97 |                                                                                                                                                                                                                                                                                                                                                                                                                                                                                                                                                                                                                                                                                       |                           |                    |                     |                             |
|   | C   |   |   |      |                                                                                                                                                                                                                                                                                                                                                                                                                                                                                                                                                                                                                                                                                       | I                         |                    |                     |                             |
|   |     |   |   |      | \$Z                                                                                                                                                                                                                                                                                                                                                                                                                                                                                                                                                                                                                                                                                   |                           |                    |                     |                             |
|   |     |   |   |      |                                                                                                                                                                                                                                                                                                                                                                                                                                                                                                                                                                                                                                                                                       |                           |                    | $\backslash$        |                             |
| - |     |   |   |      |                                                                                                                                                                                                                                                                                                                                                                                                                                                                                                                                                                                                                                                                                       |                           | $\sum$             | $\sum_{i}$          |                             |
|   |     |   |   | 6.   |                                                                                                                                                                                                                                                                                                                                                                                                                                                                                                                                                                                                                                                                                       |                           | )))                |                     |                             |
|   |     |   | _ |      | -                                                                                                                                                                                                                                                                                                                                                                                                                                                                                                                                                                                                                                                                                     |                           | V/                 |                     |                             |
|   | D   |   |   |      |                                                                                                                                                                                                                                                                                                                                                                                                                                                                                                                                                                                                                                                                                       |                           | $\mathbb{Z}$       |                     |                             |
|   |     |   |   | _    |                                                                                                                                                                                                                                                                                                                                                                                                                                                                                                                                                                                                                                                                                       |                           | ·                  | 7                   |                             |
|   |     |   |   |      |                                                                                                                                                                                                                                                                                                                                                                                                                                                                                                                                                                                                                                                                                       |                           |                    | ·                   |                             |
|   |     |   |   | -    |                                                                                                                                                                                                                                                                                                                                                                                                                                                                                                                                                                                                                                                                                       | T                         |                    |                     |                             |
|   |     |   |   |      |                                                                                                                                                                                                                                                                                                                                                                                                                                                                                                                                                                                                                                                                                       |                           |                    |                     | IUN WIIF                    |
|   |     |   |   |      |                                                                                                                                                                                                                                                                                                                                                                                                                                                                                                                                                                                                                                                                                       |                           |                    |                     |                             |
|   |     |   |   |      |                                                                                                                                                                                                                                                                                                                                                                                                                                                                                                                                                                                                                                                                                       |                           |                    |                     |                             |
|   | E   |   |   |      |                                                                                                                                                                                                                                                                                                                                                                                                                                                                                                                                                                                                                                                                                       |                           |                    |                     |                             |
|   |     |   |   |      |                                                                                                                                                                                                                                                                                                                                                                                                                                                                                                                                                                                                                                                                                       |                           |                    |                     |                             |
|   |     |   |   |      |                                                                                                                                                                                                                                                                                                                                                                                                                                                                                                                                                                                                                                                                                       |                           |                    |                     |                             |
|   |     |   |   |      | MAPAL ©                                                                                                                                                                                                                                                                                                                                                                                                                                                                                                                                                                                                                                                                               | TITLE                     |                    |                     |                             |
|   |     |   |   |      | FABRIK FUER PRAEZISIONSWERKZEUGE DR. KRESS                                                                                                                                                                                                                                                                                                                                                                                                                                                                                                                                                                                                                                            |                           | INSER              | T. SC. COATED.      |                             |
|   |     |   |   |      | ALL RIGHIS FUR THE INVENTIONS, KNOW-HOW, TECHNICAL<br>SOLUTIONS AND DESIGNS SHOWN ON THE DRAWING ARE<br>ENTITLED TO MAPAL ONLY. AS FAR AS MAPAL DID NOT<br>DEGISTED DODDEDTY DIGHTS HEDRIDON YET MADAL                                                                                                                                                                                                                                                                                                                                                                                                                                                                                |                           | MAP                | AL                  | DATE OF ISSUE<br>2019-09-30 |
|   | F   |   |   |      | FORMALLY RESERVES THE RIGHT FOR THE REGISTRATION OF<br>PROPERTY RIGHTS. THE DRAW ING AS WELL AS THE MATTE<br>SHOWN ARE STRICTLY CONFIDENTIAL. REPRODUCTIONS MAY                                                                                                                                                                                                                                                                                                                                                                                                                                                                                                                       | RS RS                     | Präzisi<br>Dr. Kre | onswerkzeuge        | DATE                        |
|   |     |   |   |      | ALL RIGHTS FOR THE INVENTIONS. KNOW-HOW. TECHNICAL<br>SOLUTIONS AND DESIGNS SHOWN ON THE DRAWING ARE<br>ENTITLED TO MAPAL ONLY. AS FAR AS MAPAL DID NOT<br>REGISTER PROPERTY RIGHTS HEREUPON YET, MAPAL<br>FORMALLY RESERVES THE RIGHT FOR THE REGISTRATION OF<br>PROPERTY RIGHTS. THE DRAWING AS WELL AS THE MATTE<br>SHOWN ARE STRICTLY CONFIDENTIAL. REPRODUCTIONS MAY<br>ONLY BE MADE FOR THE PURPOSE AGREED UPON. NEITHER<br>THIS DRAWING NOR COPIES THEREOF MAY BE MADE<br>ACCESSIBLE TO THIRD PARTIES. WITH THE DELIVERY OF T<br>DRAWING NO RIGHT TO USE IT FOR ANY PURPOSE IS GRAN<br>VIOLATIONS AGAINST THE OBLIGATIONS TO SECRECY AND U<br>RESTRICTIONS WILL BE PROSECUTED. | THIS<br>GENERAL TOLERANCE |                    | 1                   |                             |
|   |     |   |   |      | URAWING NU RIGHT TO USE IT FOR ANY PURPOSE IS GRAN<br>VIDLATIONS AGAINST THE OBLIGATIONS TO SECRECY AND U<br>RESTRICTIONS WILL BE PROSECUTED.                                                                                                                                                                                                                                                                                                                                                                                                                                                                                                                                         | JSE SIZE ISO 14405-1 (    |                    | ARE MAPAL STANDARDS |                             |