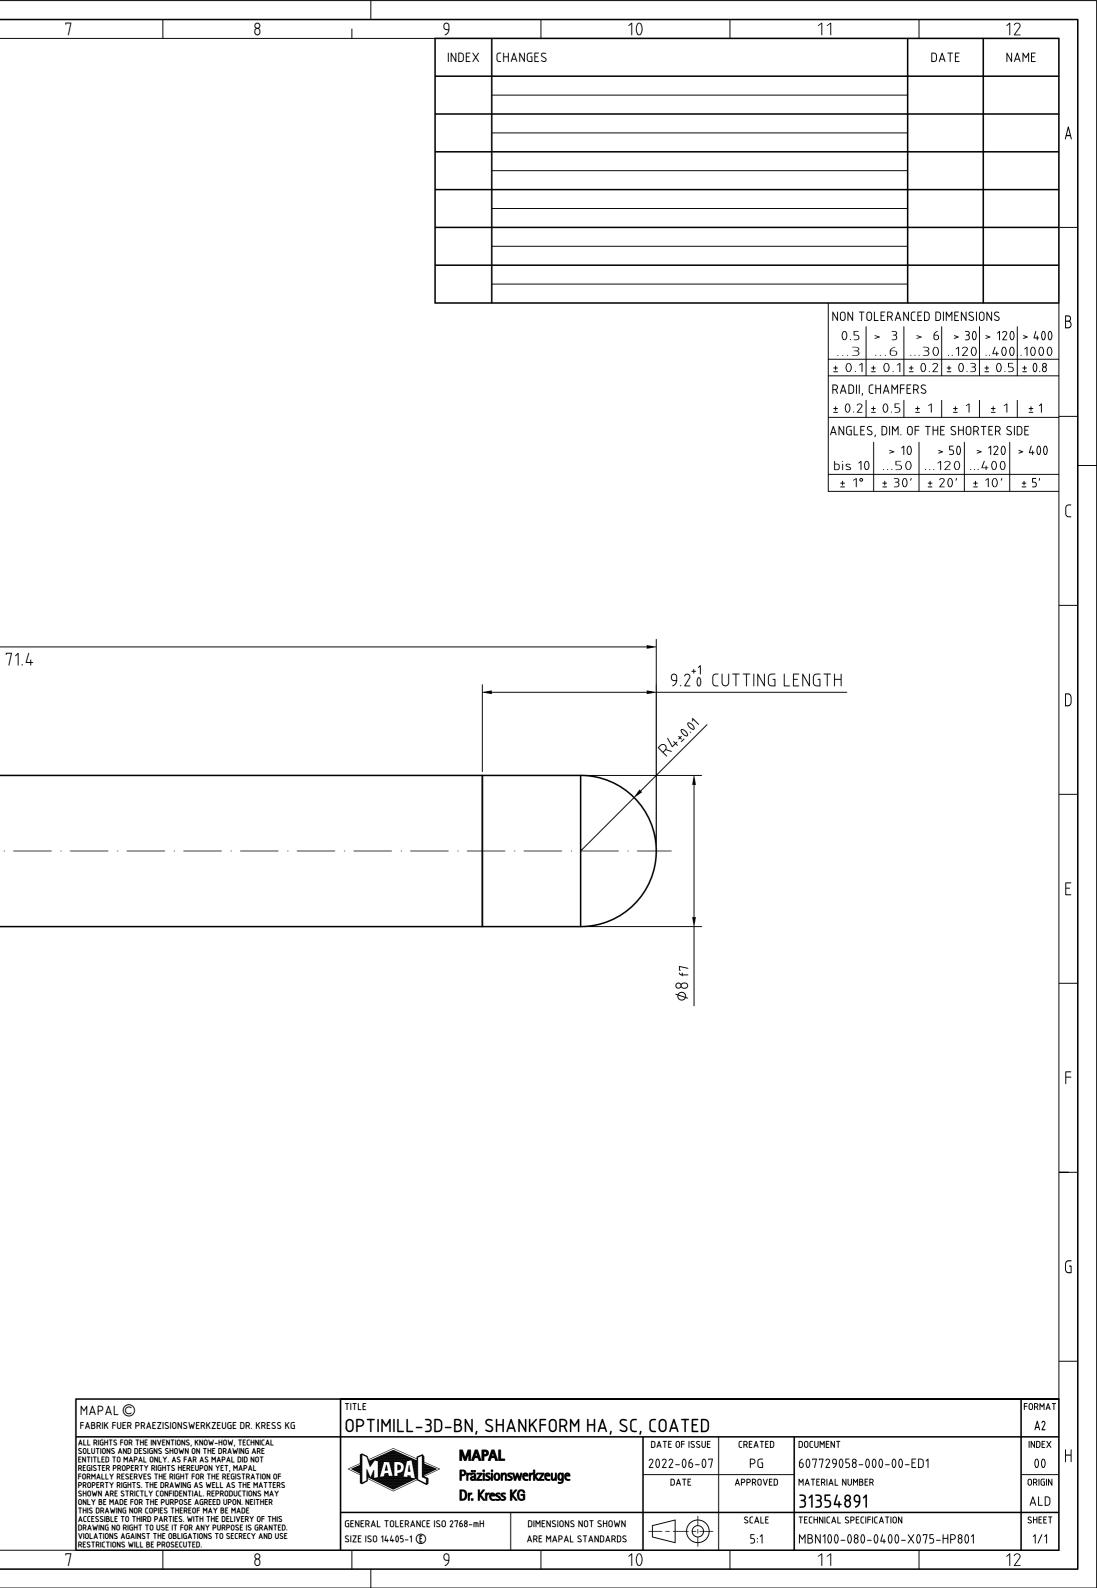

| _  |                                                          |   |   |       |                       |        |
|----|----------------------------------------------------------|---|---|-------|-----------------------|--------|
|    | 1 2                                                      | 3 | 4 | 5     | 6                     |        |
|    |                                                          |   |   |       |                       |        |
| A  |                                                          |   |   |       |                       |        |
|    |                                                          |   |   |       |                       |        |
|    |                                                          |   |   |       |                       |        |
|    |                                                          |   |   |       |                       |        |
| В  |                                                          |   |   |       |                       |        |
|    |                                                          |   |   |       |                       |        |
|    |                                                          |   |   |       |                       |        |
| _  | OPTIMILL-3D-BN                                           |   |   |       |                       |        |
| C  | HP801                                                    |   |   |       |                       |        |
|    |                                                          |   |   |       |                       |        |
|    |                                                          |   |   |       |                       |        |
|    |                                                          |   |   |       | 75±1<br>MIN TOOL LENG | GTH 71 |
| D  |                                                          |   |   |       |                       |        |
|    |                                                          |   |   |       |                       |        |
|    |                                                          |   |   |       |                       |        |
|    | \$ \$ \$ \$ \$ \$ \$ \$ \$ \$ \$ \$ \$ \$ \$ \$ \$ \$ \$ |   |   |       |                       |        |
| E  |                                                          |   |   | _ · · |                       |        |
|    |                                                          |   |   |       |                       |        |
|    | MN-30.46-65                                              |   |   |       |                       |        |
|    | CO-O+.9C MIT                                             |   |   |       |                       |        |
| F  |                                                          |   |   |       |                       |        |
|    |                                                          |   |   |       |                       |        |
|    |                                                          |   |   |       |                       |        |
|    | REGRINDING INFO                                          |   |   |       |                       |        |
| G  | TIP                                                      | • |   |       |                       |        |
|    | OUTER DIAMETER                                           | Ð |   |       |                       |        |
|    | FLUTE                                                    | Ð |   |       |                       |        |
|    | ADDING OF WORKING LENGTH                                 | 0 |   |       |                       |        |
|    | ADDING OF WORKING DIAMETER                               | 0 |   |       |                       |        |
| H  | DECOATING                                                | 0 |   |       |                       |        |
|    | ● YES ● OPTIONAL ○ NO                                    |   |   |       |                       |        |
|    |                                                          | 3 | 4 | 5     | 6                     |        |
| וט | -, , , , , , , , , , , , , , , , , , ,                   |   |   | 1     |                       |        |