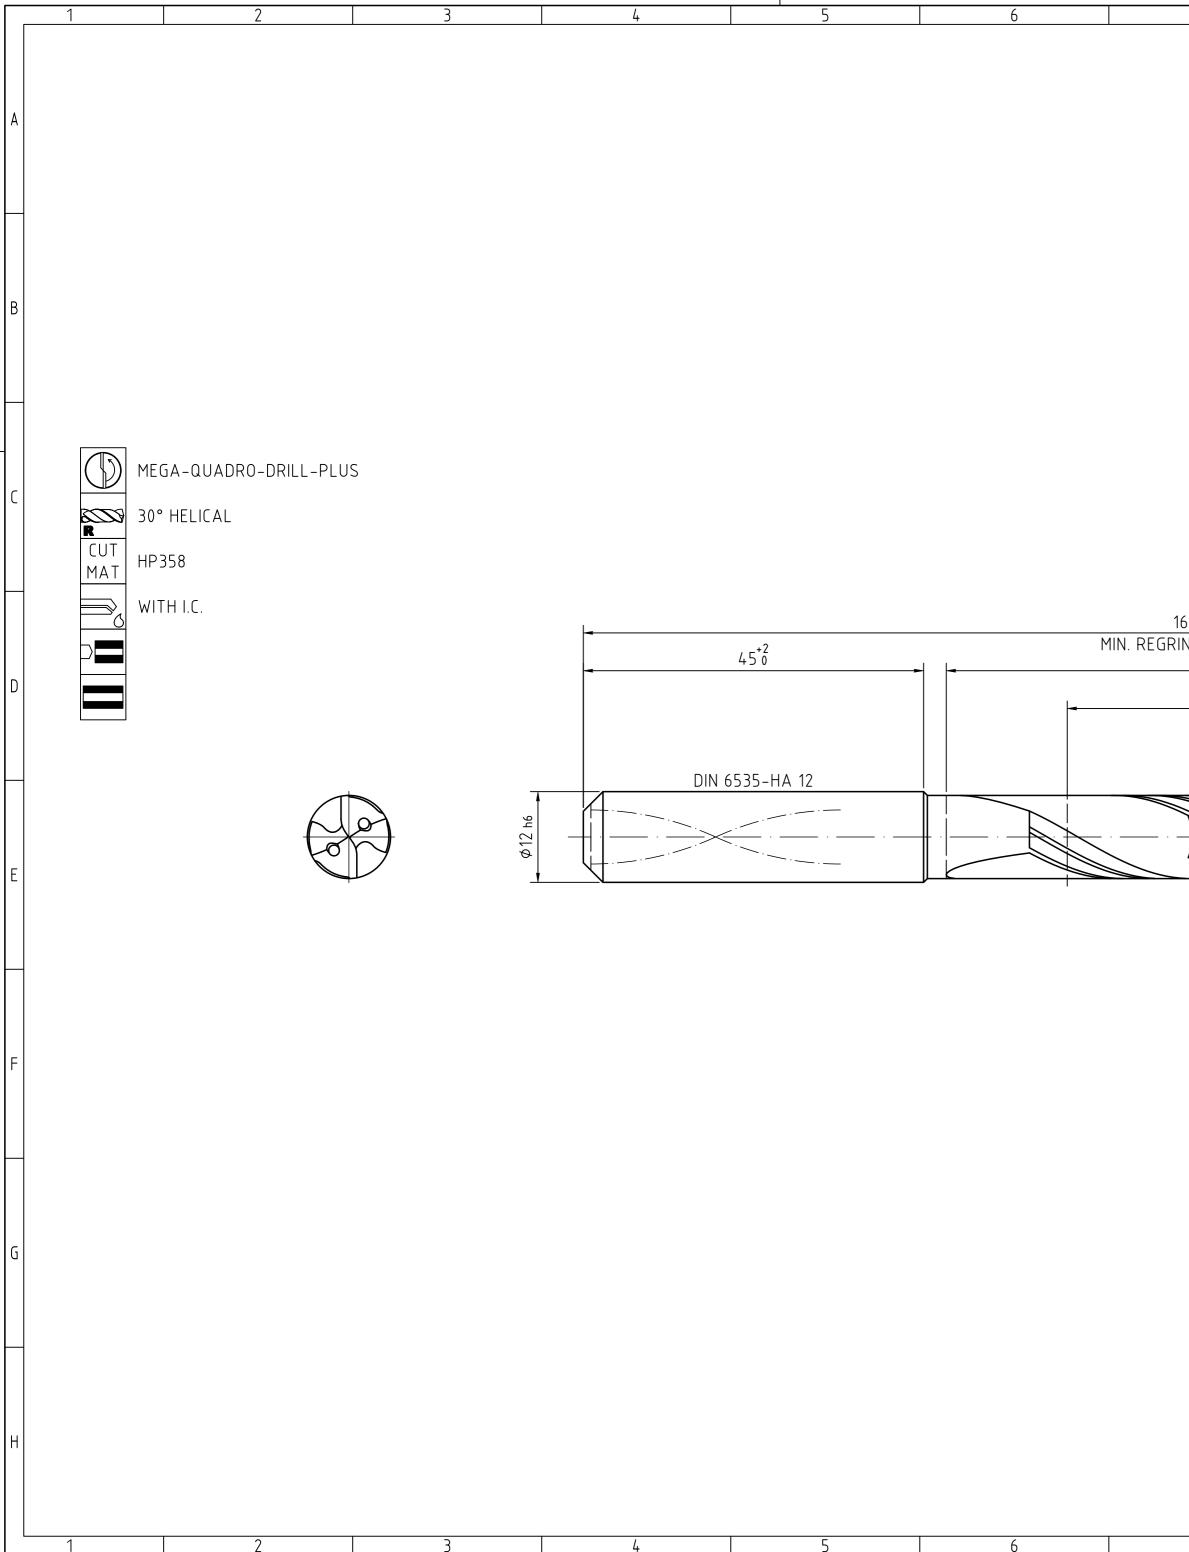

BLATT/MAP/S.A2

|                                           |                                                                                                                                                                                                                                                                                                                                    | 8                                                                                                                                                                                                                                                                                                                                                                    |                   | 9                              |                                                                                 | 10         |                         | 11                                   |                                                        | 12                                    | _ |
|-------------------------------------------|------------------------------------------------------------------------------------------------------------------------------------------------------------------------------------------------------------------------------------------------------------------------------------------------------------------------------------|----------------------------------------------------------------------------------------------------------------------------------------------------------------------------------------------------------------------------------------------------------------------------------------------------------------------------------------------------------------------|-------------------|--------------------------------|---------------------------------------------------------------------------------|------------|-------------------------|--------------------------------------|--------------------------------------------------------|---------------------------------------|---|
|                                           |                                                                                                                                                                                                                                                                                                                                    |                                                                                                                                                                                                                                                                                                                                                                      |                   | INDEX                          | CHANGES                                                                         |            |                         |                                      | DATE                                                   | NAME                                  |   |
|                                           |                                                                                                                                                                                                                                                                                                                                    |                                                                                                                                                                                                                                                                                                                                                                      |                   |                                |                                                                                 |            |                         |                                      |                                                        |                                       |   |
|                                           |                                                                                                                                                                                                                                                                                                                                    |                                                                                                                                                                                                                                                                                                                                                                      |                   |                                |                                                                                 |            |                         |                                      |                                                        |                                       |   |
|                                           |                                                                                                                                                                                                                                                                                                                                    |                                                                                                                                                                                                                                                                                                                                                                      |                   |                                |                                                                                 |            |                         |                                      |                                                        |                                       |   |
|                                           |                                                                                                                                                                                                                                                                                                                                    |                                                                                                                                                                                                                                                                                                                                                                      |                   |                                |                                                                                 |            |                         |                                      |                                                        |                                       |   |
|                                           |                                                                                                                                                                                                                                                                                                                                    |                                                                                                                                                                                                                                                                                                                                                                      |                   |                                |                                                                                 |            |                         |                                      |                                                        |                                       |   |
|                                           |                                                                                                                                                                                                                                                                                                                                    |                                                                                                                                                                                                                                                                                                                                                                      |                   |                                |                                                                                 |            |                         |                                      |                                                        |                                       |   |
|                                           |                                                                                                                                                                                                                                                                                                                                    |                                                                                                                                                                                                                                                                                                                                                                      |                   |                                |                                                                                 |            |                         | 36<br>± 0.1 ± 0.1                    | > 6 > 30<br>30120<br>± 0.2 ± 0.3                       | > 120 > 400<br>400 .1000              | B |
|                                           |                                                                                                                                                                                                                                                                                                                                    |                                                                                                                                                                                                                                                                                                                                                                      |                   |                                |                                                                                 |            |                         | bis 1050                             | $\begin{array}{c c c c c c c c c c c c c c c c c c c $ | TER SIDE<br>120 > 400<br>400          |   |
|                                           |                                                                                                                                                                                                                                                                                                                                    |                                                                                                                                                                                                                                                                                                                                                                      |                   |                                |                                                                                 |            |                         | <u>±</u> 1° <u>±</u> 30              | 9' <u>± 20'</u> ±                                      | 10' ± 5'                              | C |
| <u>162±1.5</u><br>RIND L                  | ENGTH 152                                                                                                                                                                                                                                                                                                                          | 114±1<br>(96)                                                                                                                                                                                                                                                                                                                                                        |                   |                                |                                                                                 |            |                         |                                      |                                                        |                                       | D |
|                                           |                                                                                                                                                                                                                                                                                                                                    | (96)                                                                                                                                                                                                                                                                                                                                                                 |                   |                                |                                                                                 | <b>_</b>   | (2.002)                 |                                      |                                                        |                                       |   |
|                                           |                                                                                                                                                                                                                                                                                                                                    |                                                                                                                                                                                                                                                                                                                                                                      |                   |                                |                                                                                 |            |                         |                                      |                                                        |                                       |   |
| $\rightarrow$                             | H                                                                                                                                                                                                                                                                                                                                  |                                                                                                                                                                                                                                                                                                                                                                      | H                 | <u> </u>                       | $-\not\!\!\!\!\!\!\!\!\!\!\!\!\!\!\!\!\!\!\!\!\!\!\!\!\!\!\!\!\!\!\!\!\!\!\!\!$ |            | 140°±1°                 |                                      |                                                        |                                       |   |
| -                                         |                                                                                                                                                                                                                                                                                                                                    |                                                                                                                                                                                                                                                                                                                                                                      |                   |                                |                                                                                 |            | 11                      |                                      |                                                        |                                       | E |
| /                                         |                                                                                                                                                                                                                                                                                                                                    |                                                                                                                                                                                                                                                                                                                                                                      |                   |                                |                                                                                 |            |                         |                                      |                                                        |                                       |   |
| /                                         |                                                                                                                                                                                                                                                                                                                                    |                                                                                                                                                                                                                                                                                                                                                                      |                   |                                |                                                                                 | Ø11 k7     |                         |                                      |                                                        |                                       |   |
|                                           |                                                                                                                                                                                                                                                                                                                                    |                                                                                                                                                                                                                                                                                                                                                                      |                   |                                |                                                                                 | Ø11 k7     |                         |                                      |                                                        |                                       | F |
|                                           |                                                                                                                                                                                                                                                                                                                                    |                                                                                                                                                                                                                                                                                                                                                                      |                   |                                |                                                                                 | Ø11k7      |                         |                                      |                                                        |                                       | F |
|                                           |                                                                                                                                                                                                                                                                                                                                    |                                                                                                                                                                                                                                                                                                                                                                      |                   |                                |                                                                                 | Ø11k7      |                         |                                      |                                                        |                                       |   |
| ,<br>                                     |                                                                                                                                                                                                                                                                                                                                    |                                                                                                                                                                                                                                                                                                                                                                      | Γτητιε            |                                |                                                                                 | Ø11 k7     |                         |                                      |                                                        |                                       | G |
| F                                         |                                                                                                                                                                                                                                                                                                                                    | ONSWERKZEUGE DR. KRESS KG                                                                                                                                                                                                                                                                                                                                            | TITLE<br>MEGA-QUA | DRO-DR                         | ILL PLUS, SH                                                                    | ANKFORM HA |                         |                                      |                                                        | FORMAT                                | G |
| F<br>A<br>S<br>E                          | FABRIK FUER PRAEZISI<br>ALL RIGHTS FOR THE INVENT<br>IOLUTIONS AND DESIGNS SH<br>INTITLED TO MAPAL ONLY                                                                                                                                                                                                                            | TIONS, KNOW-HOW, TECHNICAL<br>Hown on the drawing are<br>As far as mapal did not<br>S hefeiddan yet madai                                                                                                                                                                                                                                                            |                   | MAP                            | ILL PLUS, SHA                                                                   | ANKFORM HA | -30 DKO                 | DOCUMENT<br>607337368-000-02-        | -ED1                                                   | INDEX<br>00                           | G |
| F<br>A<br>S<br>E<br>R<br>F<br>P<br>S<br>O | FABRIK FUER PRAEZISI<br>ALL RIGHTS FOR THE INVENT<br>OLUTIONS AND DESIGNS SH<br>NTITLED TO MAPAL ONLY<br>EGISTER PROPERTY RIGHTS.<br>ORMALLY RESERVES THE R<br>ROPERTY RIGHTS. THE DRA<br>HOWN ARE STRICTLY CONF<br>HOWN ARE STRICTLY CONF                                                                                         | TIONS, KNOW-HOW, TECHNICAL<br>HOWN ON THE DRAWING ARE<br>AS FAR AS MAPAL DID NOT<br>S HEREUPON YET, MAPAL<br>SIGHT FOR THE REGISTRATION OF<br>AWING AS WELL AS THE MATTERS<br>HOENTIAL. REPRODUCTIONS MAY<br>RPOSE AGREED UPON. NEITHER                                                                                                                              |                   | MAP/<br>▶ Präzis               | ILL PLUS, SHA                                                                   | ANKFORM HA | SSUE CREATED<br>-30 DKO |                                      | -ED1                                                   | INDEX                                 | G |
| F ASERFPSOTADV                            | FABRIK FUER PRAEZISI<br>ALL RIGHTS FOR THE INVENT<br>OLUTIONS AND DESIGNS SH<br>NTITLED TO MAPAL ONLY<br>IEGISTER PROPERTY RIGHTS.<br>GOMALLY RESERVES THE R<br>ROPERTY RIGHTS. THE DRA<br>HOWN ARE STRICTLY CONF<br>HIS DRAWING NOR COPIES T<br>ICCESSIBLE TO THIRD PART<br>ICCESSIBLE TO THIRD PART<br>IRAWING NO RIGHT TO USE I | TIONS, KNOW-HOW, TECHNICAL<br>HOWN ON THE DRAWING ARE<br>AS FAR AS MAPAL DID NOT<br>S HEREUPON YET, MAPAL<br>RIGHT FOR THE REGISTRATION OF<br>AWING AS WELL AS THE MATTERS<br>IDENTIAL. REPRODUCTIONS MAY<br>RPOSE AGREED UPON. NEITHER<br>THEREOF MAY BE MADE<br>TIES. WITH THE DELIVERY OF THIS<br>IT FOR ANY PURPOSE IS GRANTED.<br>BULGATIONS TO SECRECY AND USE |                   | MAP/<br>▶<br>Präzis<br>Dr. Kro | ILL PLUS, SHA                                                                   | ANKFORM HA | -30 DKO                 | 607337368-000-02-<br>MATERIAL NUMBER |                                                        | INDEX<br>00<br>ORIGIN<br>ALD<br>SHEET | G |