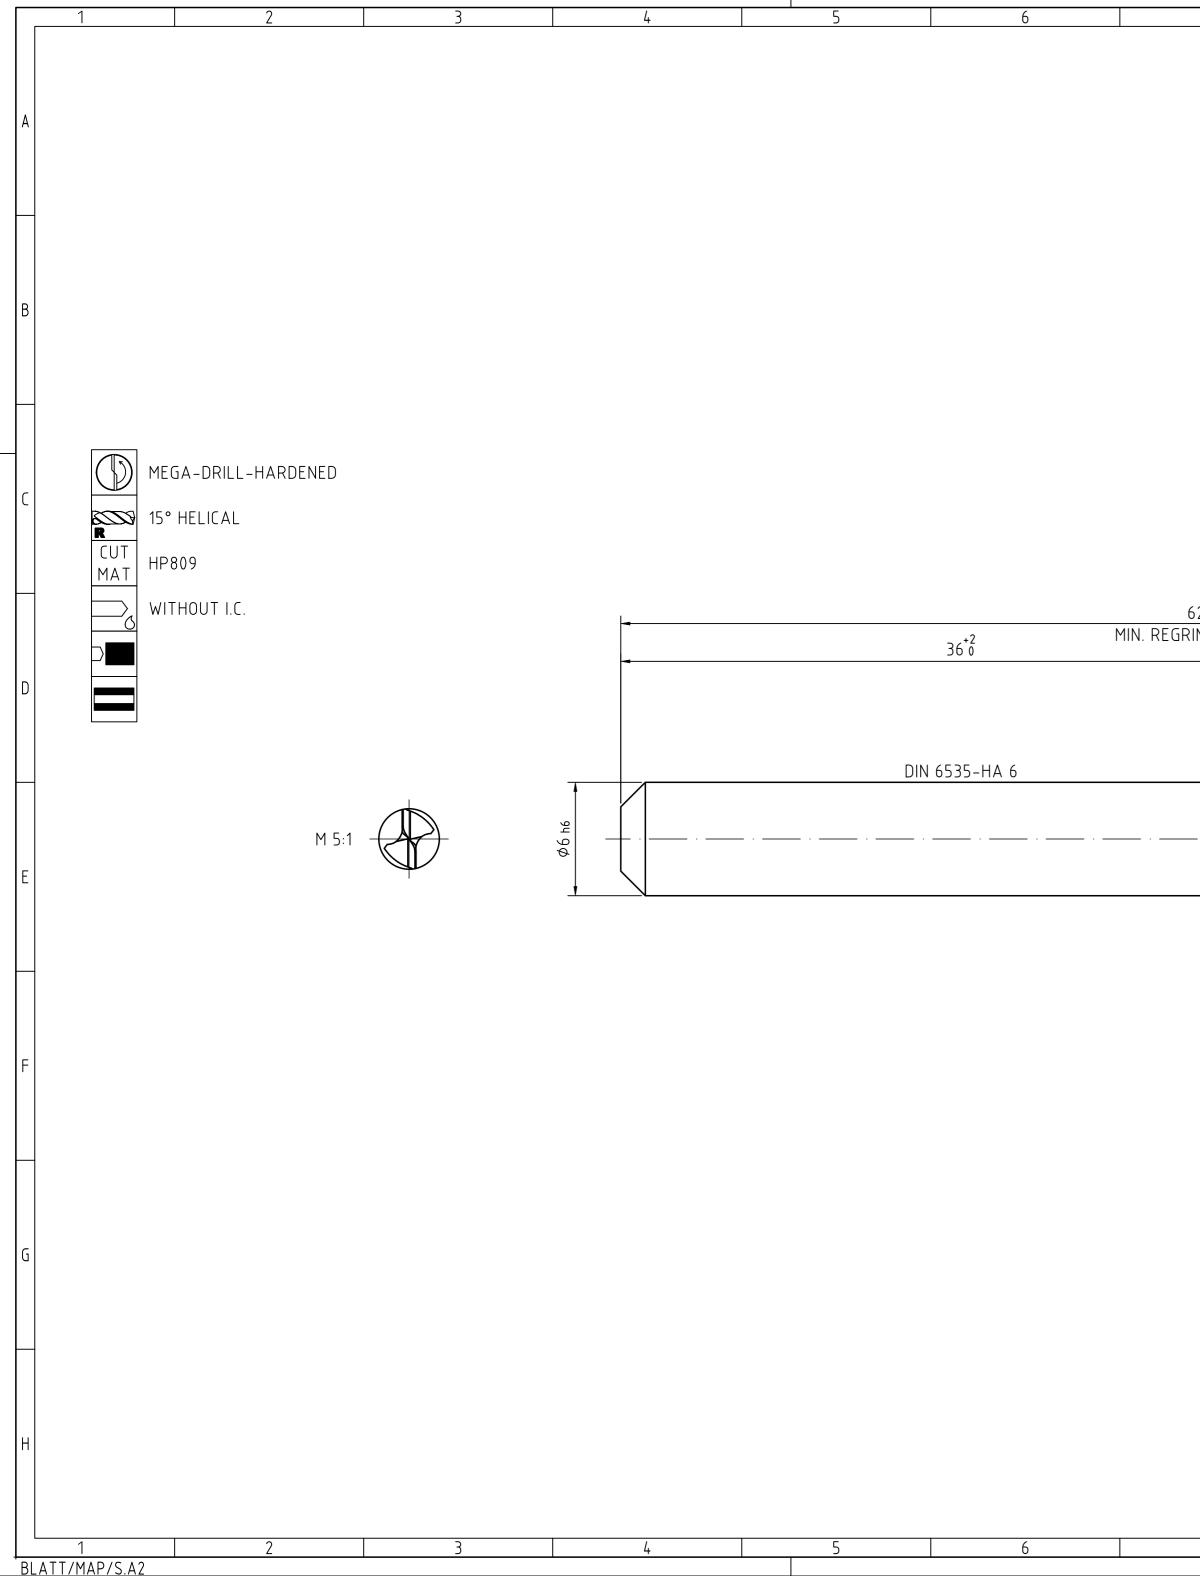

| 7     |                                                                                                                                                                                          |                                                                                                                                   | 8                               |                                           | 9                            | 1(                  | )                                   |     | 11                                                     |                                  | 12                       |   |
|-------|------------------------------------------------------------------------------------------------------------------------------------------------------------------------------------------|-----------------------------------------------------------------------------------------------------------------------------------|---------------------------------|-------------------------------------------|------------------------------|---------------------|-------------------------------------|-----|--------------------------------------------------------|----------------------------------|--------------------------|---|
|       |                                                                                                                                                                                          |                                                                                                                                   |                                 |                                           | INDEX                        | CHANGES             |                                     |     |                                                        | DATE                             | NAME                     |   |
|       |                                                                                                                                                                                          |                                                                                                                                   |                                 |                                           |                              |                     |                                     |     |                                                        |                                  |                          |   |
|       |                                                                                                                                                                                          |                                                                                                                                   |                                 |                                           |                              |                     |                                     |     |                                                        |                                  |                          | А |
|       |                                                                                                                                                                                          |                                                                                                                                   |                                 |                                           |                              |                     |                                     |     |                                                        |                                  |                          |   |
|       |                                                                                                                                                                                          |                                                                                                                                   |                                 |                                           |                              |                     |                                     |     |                                                        |                                  |                          |   |
|       |                                                                                                                                                                                          |                                                                                                                                   |                                 |                                           |                              |                     |                                     |     |                                                        |                                  |                          |   |
|       |                                                                                                                                                                                          |                                                                                                                                   |                                 |                                           |                              |                     |                                     |     | NON TOLERAN                                            |                                  | MC                       |   |
|       |                                                                                                                                                                                          |                                                                                                                                   |                                 |                                           |                              |                     |                                     |     | $\begin{array}{c c c c c c c c c c c c c c c c c c c $ | > 6 > 30<br>30120<br>± 0.2 ± 0.3 | > 120 > 400<br>400 .1000 | В |
|       |                                                                                                                                                                                          |                                                                                                                                   |                                 |                                           |                              |                     |                                     |     | ± 0.2 ± 0.5                                            | ± 1   ± 1                        |                          |   |
|       |                                                                                                                                                                                          |                                                                                                                                   |                                 |                                           |                              |                     |                                     |     |                                                        | ) > 50 >                         | 120 > 400                |   |
|       |                                                                                                                                                                                          |                                                                                                                                   |                                 |                                           |                              |                     |                                     |     | ± 1° ± 30                                              |                                  |                          | C |
|       |                                                                                                                                                                                          |                                                                                                                                   |                                 |                                           |                              |                     |                                     |     |                                                        |                                  |                          |   |
| 62±1. | 5                                                                                                                                                                                        |                                                                                                                                   |                                 |                                           |                              |                     | 1                                   |     |                                                        |                                  |                          |   |
|       | LENGTH 52                                                                                                                                                                                |                                                                                                                                   |                                 |                                           | 20±1                         | (14)                | -                                   |     |                                                        |                                  |                          | D |
|       |                                                                                                                                                                                          |                                                                                                                                   |                                 |                                           |                              |                     | (0.582)                             |     |                                                        |                                  |                          |   |
|       |                                                                                                                                                                                          |                                                                                                                                   |                                 |                                           |                              |                     | 14.0°±1°                            |     |                                                        |                                  |                          | E |
|       |                                                                                                                                                                                          |                                                                                                                                   |                                 |                                           |                              |                     |                                     |     |                                                        |                                  |                          |   |
|       |                                                                                                                                                                                          |                                                                                                                                   |                                 |                                           |                              | Ø3.2 h7             |                                     |     |                                                        |                                  |                          |   |
|       |                                                                                                                                                                                          |                                                                                                                                   |                                 |                                           |                              | Ø                   |                                     |     |                                                        |                                  |                          |   |
|       |                                                                                                                                                                                          |                                                                                                                                   |                                 |                                           |                              |                     |                                     |     |                                                        |                                  |                          | F |
|       |                                                                                                                                                                                          |                                                                                                                                   |                                 |                                           |                              |                     |                                     |     |                                                        |                                  |                          |   |
|       |                                                                                                                                                                                          |                                                                                                                                   |                                 |                                           |                              |                     |                                     |     |                                                        |                                  |                          |   |
|       |                                                                                                                                                                                          |                                                                                                                                   |                                 |                                           |                              |                     |                                     |     |                                                        |                                  |                          |   |
|       |                                                                                                                                                                                          |                                                                                                                                   |                                 |                                           |                              |                     |                                     |     |                                                        |                                  |                          |   |
|       |                                                                                                                                                                                          |                                                                                                                                   |                                 |                                           |                              |                     |                                     |     |                                                        |                                  |                          | G |
|       |                                                                                                                                                                                          |                                                                                                                                   |                                 |                                           |                              |                     |                                     |     |                                                        |                                  |                          |   |
|       |                                                                                                                                                                                          |                                                                                                                                   |                                 |                                           |                              |                     |                                     |     |                                                        |                                  |                          |   |
|       |                                                                                                                                                                                          |                                                                                                                                   |                                 |                                           |                              |                     |                                     |     |                                                        |                                  |                          |   |
|       | MAPAL © FABRIK FUER PRAEZISIONSWERKZEUGE DR. KRESS KG ALL RIGHTS FOR THE INVENTIONS, KNOW-HOW, TECHNICAL TITLE MEGA-DRILL-HARDENED, SHANK FORM HA, COATED DATE OF ISSUE CREATED DOCUMENT |                                                                                                                                   |                                 |                                           |                              |                     |                                     |     | FORMAT<br>A2                                           |                                  |                          |   |
|       | SOLUTIONS AND DESIGNS<br>ENTITLED TO MAPAL ON<br>REGISTER PROPERTY RIG<br>FORMALLY RESERVES TH                                                                                           | S SHOWN ON THE DRAWING<br>LY. AS FAR AS MAPAL DID<br>SHTS HEREUPON YET, MAP<br>HE RIGHT FOR THE REGISTF                           | i ARE<br>NOT<br>AL<br>RATION OF | MAPA                                      | MAP/<br><sup>▶</sup> Präzisi | AL<br>ionswerkzeuge | DATE OF ISSUE<br>2022-12-07<br>DATE | DKO | document<br>607877493-000-00-<br>material number       | ED1                              | INDEX<br>00<br>ORIGIN    | Н |
|       | SHOWN ARE STRICTLY C<br>ONLY BE MADE FOR THE<br>THIS DRAWING NOR COPI<br>ACCESSIBLE TO THIRD P                                                                                           | DRAWING AS WELL AS THE<br>ONFIDENTIAL. REPRODUCTI<br>PURPOSE AGREED UPON. N<br>ES THEREOF MAY BE MADE<br>ARTIES. WITH THE DELIVER | ONS MAY<br>IEITHER<br>Y OF THIS |                                           | Dr. Kro                      | ESS KG              |                                     |     | 31151193<br>TECHNICAL SPECIFICATION                    |                                  | ALD                      |   |
| 7     | DRAWING NO RIGHT TO U                                                                                                                                                                    | ISE IT FOR ANY PURPOSE IS<br>THE OBLIGATIONS TO SECRED                                                                            | S GRANTED.                      | GENERAL TOLERANCE<br>SIZE ISO 14405-1 (E) | 9                            | ARE MAPAL STANDARDS |                                     |     | SCD140-0320-2-2-1<br>11                                | 40HA03-HP8(                      |                          |   |