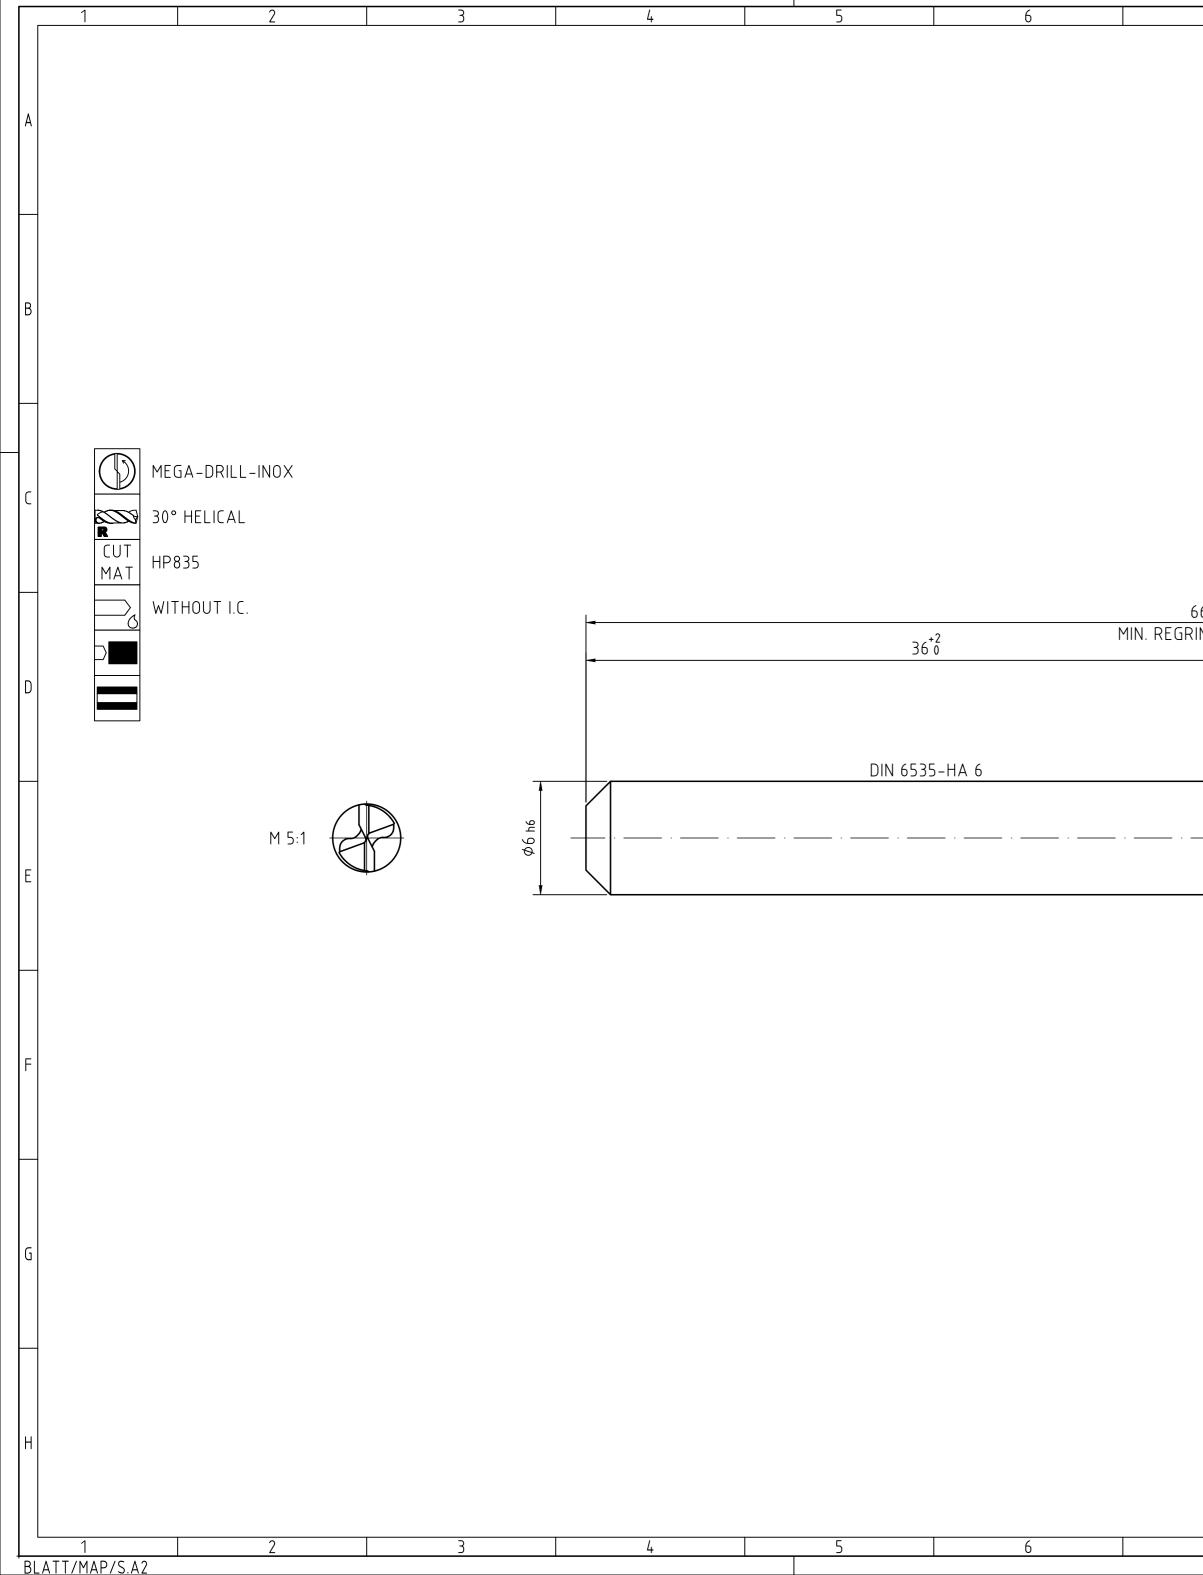

| 7 8                                                                                                                                                                                                                                                                        |                     | 9                            |                     | 10                 |           | 11                                           |                                         | 12                                      |                                                                                    |
|----------------------------------------------------------------------------------------------------------------------------------------------------------------------------------------------------------------------------------------------------------------------------|---------------------|------------------------------|---------------------|--------------------|-----------|----------------------------------------------|-----------------------------------------|-----------------------------------------|------------------------------------------------------------------------------------|
|                                                                                                                                                                                                                                                                            |                     | INDEX                        | CHANGES             |                    |           |                                              | DATE                                    | NAME                                    |                                                                                    |
|                                                                                                                                                                                                                                                                            |                     |                              |                     |                    |           |                                              |                                         |                                         | $\left  \right $                                                                   |
|                                                                                                                                                                                                                                                                            |                     |                              |                     |                    |           |                                              |                                         |                                         |                                                                                    |
|                                                                                                                                                                                                                                                                            |                     |                              |                     |                    |           |                                              |                                         |                                         | $\left  \right $                                                                   |
|                                                                                                                                                                                                                                                                            |                     |                              |                     |                    |           |                                              |                                         |                                         | +                                                                                  |
|                                                                                                                                                                                                                                                                            |                     |                              |                     |                    |           |                                              |                                         |                                         | -                                                                                  |
|                                                                                                                                                                                                                                                                            |                     |                              |                     |                    |           | NON TOLERAN                                  | ICED DIMENSIO                           |                                         | B                                                                                  |
|                                                                                                                                                                                                                                                                            |                     |                              |                     |                    |           | 0.5 > 3<br>36<br>± 0.1 ± 0.1<br>RADII, CHAMF | > 6 > 30<br>30120<br>± 0.2 ± 0.3<br>ERS | > 120 > 400<br>400 .1000<br>± 0.5 ± 0.8 | -                                                                                  |
|                                                                                                                                                                                                                                                                            |                     |                              |                     |                    |           | ± 0.2 ± 0.5 ANGLES, DIM.                     |                                         |                                         |                                                                                    |
|                                                                                                                                                                                                                                                                            |                     |                              |                     |                    |           | bis 1050                                     |                                         | 400                                     |                                                                                    |
|                                                                                                                                                                                                                                                                            |                     |                              |                     |                    |           | ± 1° ± 30                                    | 0' <u>± 20'</u> ±                       | 10' ± 5'                                | C                                                                                  |
|                                                                                                                                                                                                                                                                            |                     |                              |                     |                    |           |                                              |                                         |                                         |                                                                                    |
|                                                                                                                                                                                                                                                                            |                     |                              |                     |                    |           |                                              |                                         |                                         |                                                                                    |
| 66±1.5<br>RIND LENGTH 56                                                                                                                                                                                                                                                   |                     |                              |                     |                    |           |                                              |                                         |                                         |                                                                                    |
|                                                                                                                                                                                                                                                                            | 28±1                |                              |                     |                    |           |                                              |                                         |                                         |                                                                                    |
| <del>-</del>                                                                                                                                                                                                                                                               |                     | (23)                         |                     |                    |           |                                              |                                         |                                         | D                                                                                  |
|                                                                                                                                                                                                                                                                            |                     |                              |                     |                    | ).655)    |                                              |                                         |                                         |                                                                                    |
|                                                                                                                                                                                                                                                                            |                     |                              |                     |                    |           |                                              |                                         |                                         |                                                                                    |
|                                                                                                                                                                                                                                                                            |                     | <u> </u>                     |                     |                    | 14.00 ±10 |                                              |                                         |                                         |                                                                                    |
|                                                                                                                                                                                                                                                                            |                     |                              |                     |                    | 140       |                                              |                                         |                                         | E                                                                                  |
|                                                                                                                                                                                                                                                                            |                     |                              |                     | F                  |           |                                              |                                         |                                         |                                                                                    |
|                                                                                                                                                                                                                                                                            |                     |                              |                     |                    |           |                                              |                                         |                                         |                                                                                    |
|                                                                                                                                                                                                                                                                            |                     |                              |                     |                    |           |                                              |                                         |                                         |                                                                                    |
|                                                                                                                                                                                                                                                                            |                     |                              | t                   | ·                  |           |                                              |                                         |                                         |                                                                                    |
|                                                                                                                                                                                                                                                                            |                     |                              |                     |                    |           |                                              |                                         |                                         | F                                                                                  |
|                                                                                                                                                                                                                                                                            |                     |                              |                     |                    |           |                                              |                                         |                                         |                                                                                    |
|                                                                                                                                                                                                                                                                            |                     |                              |                     |                    |           |                                              |                                         |                                         |                                                                                    |
|                                                                                                                                                                                                                                                                            |                     |                              |                     |                    |           |                                              |                                         |                                         |                                                                                    |
|                                                                                                                                                                                                                                                                            |                     |                              |                     |                    |           |                                              |                                         |                                         |                                                                                    |
|                                                                                                                                                                                                                                                                            |                     |                              |                     |                    |           |                                              |                                         |                                         | G                                                                                  |
|                                                                                                                                                                                                                                                                            |                     |                              |                     |                    |           |                                              |                                         |                                         |                                                                                    |
|                                                                                                                                                                                                                                                                            |                     |                              |                     |                    |           |                                              |                                         |                                         |                                                                                    |
| MAPAL ©                                                                                                                                                                                                                                                                    | TITLE               |                              |                     |                    |           |                                              |                                         | FORMAT                                  |                                                                                    |
| FABRIK FUER PRAEZISIONSWERKZEUGE DR. KRESS KG<br>ALL RIGHTS FOR THE INVENTIONS, KNOW-HOW, TECHNICAL<br>SOLUTIONS AND DESIGNS SHOWN ON THE DRAWING ARE                                                                                                                      | MEGA-DRILL          | INOX,<br>                    | SHANK FORM HA       | DATE OF ISSUE      |           | DOCUMENT                                     |                                         | A2<br>INDEX                             | $\left  \begin{array}{c} \\ \\ \\ \\ \\ \\ \\ \\ \\ \\ \\ \\ \\ \\ \\ \\ \\ \\ \\$ |
| ENTITLED TO MAPAL ONLY. AS FAR AS MAPAL DID NOT<br>REGISTER PROPERTY RIGHTS HEREUPON YET, MAPAL<br>FORMALLY RESERVES THE RIGHT FOR THE REGISTRATION OF<br>PROPERTY RIGHTS. THE DRAWING AS WELL AS THE MATTERS                                                              | MAPA                | Präzisi                      | onswerkzeuge        | 2022-08-12<br>Date |           | 607769705-000-00-<br>MATERIAL NUMBER         | -ED1                                    | 00<br>ORIGIN                            | H <br> <br>                                                                        |
| SHOWN ARE STRICTLY CONFIDENTIAL. REPRODUCTIONS MAY<br>ONLY BE MADE FOR THE PURPOSE AGREED UPON. NEITHER<br>THIS DRAWING NOR COPIES THEREOF MAY BE MADE<br>ACCESSIBLE TO THIRD PARTIES. WITH THE DELIVERY OF THIS<br>DRAWING NO RIGHT TO USE IT FOR ANY PURPOSE IS GRANTED. | GENERAL TOLERANCE I | <b>Dr. Kre</b><br>so 2768-mH | DIMENSIONS NOT SHOW |                    | SCALE     | 30390736<br>TECHNICAL SPECIFICATION          |                                         | ALD<br>SHEET                            | $\left  \right $                                                                   |
| VIOLATIONS AGAINST THE OBLIGATIONS TO SECRECY AND USE<br>RESTRICTIONS WILL BE PROSECUTED.                                                                                                                                                                                  | SIZE ISO 14405-1 🕃  | 9                            | ARE MAPAL STANDARD  | 10                 | 5:1       | SCD120-0360-2-2-1<br>11                      | 140HA05-HP8                             | 35 1/1<br>12                            |                                                                                    |